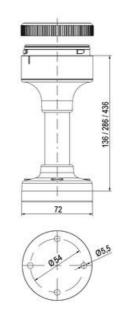

## PRODUCT DESCRIPTION

The ECO range of modular signal towers uses the highest quality components and the latest technology but at an affordable price,

- Modular signal tower series in diameters Ø 70 mm, 60 mm and 40 mm for universal applications
- Modern signal tower concept based on up-to-date LED technique, alternative operation with conventional incandescent bulb technique
- Excellent cost/performance ratio
- Complete range of bright LED modules in function modes
- LED steady light
- LED flashing light
- LED strobe light (single flash)
- LED multi strobe light (multi flash)
- LED steady/LED strobe and LED multi strobe modules
- Very long lifetime due to maintenance free LED technique, vibration proof and significantly reduced nominal current
- Piezo buzzer and multi tone siren modules
- · Easy to wire connections
- · Comprehensive range of mounting options including quick mount solutions
- Plc fit (leakage and inrush current)
- High ingress protection IP 66 certified to UL type 4/4X/13