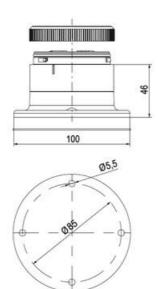

## SPECIFICATIONS

| Color Lens      | Orange     |
|-----------------|------------|
| Diameter        | 70 mm      |
| Flash Frequency | 1.4 Hz     |
| IP Class        | IP66       |
| Light source    | LED        |
| Light type      | Orange LED |
| Mounting        | Bayonet    |

| Nominal current max           | 0.135 A |
|-------------------------------|---------|
| Nominal current min           | 0.13 A  |
| Number Of Optional Modules    | 2       |
| Operating Voltage AC / DC Max | 26.4 V  |
| Supply Voltage                | 24 V    |
| Supply Voltage AC / DC Min    | 21.6 V  |
| Temperature range from        | -30 °C  |
| Temperature range to          | 60 °C   |
| Weight                        | 100 g   |