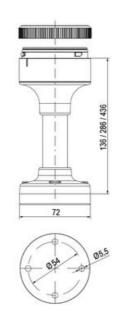

## SPECIFICATIONS

| Color Lens      | Orange     |
|-----------------|------------|
| Diameter        | 70 mm      |
| Flash Frequency | 1.4 Hz     |
| IP Class        | IP66       |
| Light source    | LED        |
| Light type      | Orange LED |
| Mounting        | Bayonet    |

| Nominal current max           | 0.135 A |
|-------------------------------|---------|
| Nominal current min           | 0.13 A  |
| Number Of Optional Modules    | 2       |
| Operating Voltage AC / DC Max | 26.4 V  |
| Supply Voltage                | 24 V    |
| Supply Voltage AC / DC Min    | 21.6 V  |
| Temperature range from        | -30 °C  |
| Temperature range to          | 60 °C   |
| Weight                        | 100 g   |