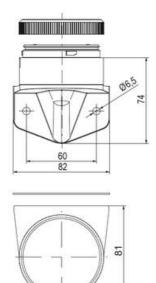

## SPECIFICATIONS

| Color Lens      | Orange     |
|-----------------|------------|
| Diameter        | 70 mm      |
| Flash Frequency | 1.4 Hz     |
| IP Class        | IP66       |
| Light source    | LED        |
| Light type      | Orange LED |
| Mounting        | Bayonet    |