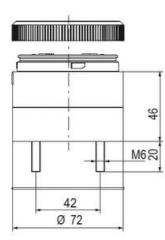

## SPECIFICATIONS

| Color Lens      | Orange     |
|-----------------|------------|
| Diameter        | 70 mm      |
| Flash Frequency | 1.4 Hz     |
| IP Class        | IP66       |
| Light source    | LED        |
| Light type      | Orange LED |
| Mounting        | Bayonet    |

| Nominal current max           | 0.135 A |
|-------------------------------|---------|
| Nominal current min           | 0.13 A  |
| Number Of Optional Modules    | 2       |
| Operating Voltage AC / DC Max | 26.4 V  |
| Supply Voltage                | 24 V    |
| Supply Voltage AC / DC Min    | 21.6 V  |
| Temperature range from        | -30 °C  |
| Temperature range to          | 60 °C   |
| Weight                        | 100 g   |