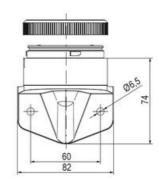

## SPECIFICATIONS

| Color Lens      | Orange     |
|-----------------|------------|
| Diameter        | 70 mm      |
| Flash Frequency | 1.4 Hz     |
| IP Class        | IP66       |
| Light source    | LED        |
| Light type      | Orange LED |
| Mounting        | Bayonet    |

| Nominal current max           | 0.135 A |
|-------------------------------|---------|
| Nominal current min           | 0.13 A  |
| Number Of Optional Modules    | 2       |
| Operating Voltage AC / DC Max | 26.4 V  |
| Supply Voltage                | 24 V    |
| Supply Voltage AC / DC Min    | 21.6 V  |
| Temperature range from        | -30 °C  |
| Temperature range to          | 60 °C   |
| Weight                        | 100 g   |