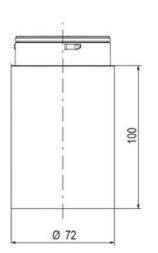

## SPECIFICATIONS

| Color Lens      | Orange     |
|-----------------|------------|
| Diameter        | 70 mm      |
| Flash Frequency | 1.4 Hz     |
| IP Class        | IP66       |
| Light source    | LED        |
| Light type      | Orange LED |
| Mounting        | Bayonet    |

| Nominal current max           | 0.135 A |
|-------------------------------|---------|
| Nominal current min           | 0.13 A  |
| Number Of Optional Modules    | 2       |
| Operating Voltage AC / DC Max | 26.4 V  |
| Supply Voltage                | 24 V    |
| Supply Voltage AC / DC Min    | 21.6 V  |
| Temperature range from        | -30 °C  |
| Temperature range to          | 60 °C   |
| Weight                        | 100 g   |