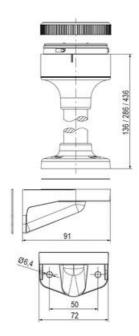

## SPECIFICATIONS

| Color Lens      | Orange     |
|-----------------|------------|
| Diameter        | 70 mm      |
| Flash Frequency | 1.4 Hz     |
| IP Class        | IP66       |
| Light source    | LED        |
| Light type      | Orange LED |
| Mounting        | Bayonet    |

| Nominal current max           | 0.135 A |
|-------------------------------|---------|
| Nominal current min           | 0.13 A  |
| Number Of Optional Modules    | 2       |
| Operating Voltage AC / DC Max | 26.4 V  |
| Supply Voltage                | 24 V    |
| Supply Voltage AC / DC Min    | 21.6 V  |
| Temperature range from        | -30 °C  |
| Temperature range to          | 60 °C   |
| Weight                        | 100 g   |