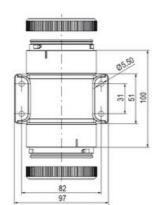

## SPECIFICATIONS

| Color Lens      | Orange     |
|-----------------|------------|
| Diameter        | 70 mm      |
| Flash Frequency | 1.4 Hz     |
| IP Class        | IP66       |
| Light source    | LED        |
| Light type      | Orange LED |
| Mounting        | Bayonet    |

| Nominal current max           | 0.135 A |
|-------------------------------|---------|
| Nominal current min           | 0.13 A  |
| Number Of Optional Modules    | 2       |
| Operating Voltage AC / DC Max | 26.4 V  |
| Supply Voltage                | 24 V    |
| Supply Voltage AC / DC Min    | 21.6 V  |
| Temperature range from        | -30 °C  |
| Temperature range to          | 60 °C   |
| Weight                        | 100 g   |