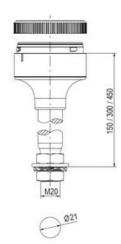

## SPECIFICATIONS

| Color Lens      | Orange     |
|-----------------|------------|
| Diameter        | 70 mm      |
| Flash Frequency | 1.4 Hz     |
| IP Class        | IP66       |
| Light source    | LED        |
| Light type      | Orange LED |
| Mounting        | Bayonet    |

| Nominal current max           | 0.135 A |
|-------------------------------|---------|
| Nominal current min           | 0.13 A  |
| Number Of Optional Modules    | 2       |
| Operating Voltage AC / DC Max | 26.4 V  |
| Supply Voltage                | 24 V    |
| Supply Voltage AC / DC Min    | 21.6 V  |
| Temperature range from        | -30 °C  |
| Temperature range to          | 60 °C   |
| Weight                        | 100 g   |