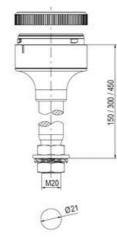

## SPECIFICATIONS

| Color Lens      | Orange     |
|-----------------|------------|
| Diameter        | 70 mm      |
| Flash Frequency | 1.4 Hz     |
| IP Class        | IP66       |
| Light source    | LED        |
| Light type      | Orange LED |
| Mounting        | Bayonet    |

| Nominal current max           | 0.135 A |
|-------------------------------|---------|
| Nominal current min           | 0.13 A  |
| Number Of Optional Modules    | 2       |
| Operating Voltage AC / DC Max | 26.4 V  |
| Supply Voltage                | 24 V    |
| Supply Voltage AC / DC Min    | 21.6 V  |
| Temperature range from        | -30 °C  |
| Temperature range to          | 60 °C   |
| Weight                        | 100 g   |