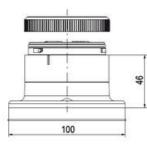

## SPECIFICATIONS

| Color Lens      | Orange     |
|-----------------|------------|
| Diameter        | 70 mm      |
| Flash Frequency | 1.4 Hz     |
| IP Class        | IP66       |
| Light source    | LED        |
| Light type      | Orange LED |
| Mounting        | Bayonet    |

| Nominal current max           | 0.135 A |
|-------------------------------|---------|
| Nominal current min           | 0.13 A  |
| Number Of Optional Modules    | 2       |
| Operating Voltage AC / DC Max | 26.4 V  |
| Supply Voltage                | 24 V    |
| Supply Voltage AC / DC Min    | 21.6 V  |
| Temperature range from        | -30 °C  |
| Temperature range to          | 60 °C   |
| Weight                        | 100 g   |