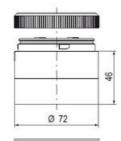

## SPECIFICATIONS

| Color Lens      | Orange     |
|-----------------|------------|
| Diameter        | 70 mm      |
| Flash Frequency | 1.4 Hz     |
| IP Class        | IP66       |
| Light source    | LED        |
| Light type      | Orange LED |
| Mounting        | Bayonet    |

| Nominal current max           | 0.135 A |
|-------------------------------|---------|
| Nominal current min           | 0.13 A  |
| Number Of Optional Modules    | 2       |
| Operating Voltage AC / DC Max | 26.4 V  |
| Supply Voltage                | 24 V    |
| Supply Voltage AC / DC Min    | 21.6 V  |
| Temperature range from        | -30 °C  |
| Temperature range to          | 60 °C   |
| Weight                        | 100 g   |