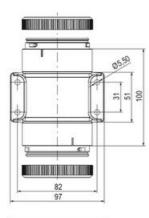

## SPECIFICATIONS

| Color Lens      | Orange     |
|-----------------|------------|
| Diameter        | 70 mm      |
| Flash Frequency | 1.4 Hz     |
| IP Class        | IP66       |
| Light source    | LED        |
| Light type      | Orange LED |
| Mounting        | Bayonet    |

| Nominal current max           | 0.135 A |
|-------------------------------|---------|
| Nominal current min           | 0.13 A  |
| Number Of Optional Modules    | 2       |
| Operating Voltage AC / DC Max | 26.4 V  |
| Supply Voltage                | 24 V    |
| Supply Voltage AC / DC Min    | 21.6 V  |
| Temperature range from        | -30 °C  |
| Temperature range to          | 60 °C   |
| Weight                        | 100 g   |