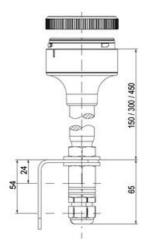

## SPECIFICATIONS

| Color Lens      | Orange     |
|-----------------|------------|
| Diameter        | 70 mm      |
| Flash Frequency | 1.4 Hz     |
| IP Class        | IP66       |
| Light source    | LED        |
| Light type      | Orange LED |
| Mounting        | Bayonet    |

| Nominal current max           | 0.135 A |
|-------------------------------|---------|
| Nominal current min           | 0.13 A  |
| Number Of Optional Modules    | 2       |
| Operating Voltage AC / DC Max | 26.4 V  |
| Supply Voltage                | 24 V    |
| Supply Voltage AC / DC Min    | 21.6 V  |
| Temperature range from        | -30 °C  |
| Temperature range to          | 60 °C   |
| Weight                        | 100 g   |