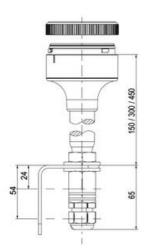

## SPECIFICATIONS

| Color Lens      | Orange     |
|-----------------|------------|
| Diameter        | 70 mm      |
| Flash Frequency | 1.4 Hz     |
| IP Class        | IP66       |
| Light source    | LED        |
| Light type      | Orange LED |
| Mounting        | Bayonet    |

| Nominal current max           | 0.135 A |
|-------------------------------|---------|
| Nominal current min           | 0.13 A  |
| Number Of Optional Modules    | 2       |
| Operating Voltage AC / DC Max | 26.4 V  |
| Supply Voltage                | 24 V    |
| Supply Voltage AC / DC Min    | 21.6 V  |
| Temperature range from        | -30 °C  |
| Temperature range to          | 60 °C   |
| Weight                        | 100 g   |