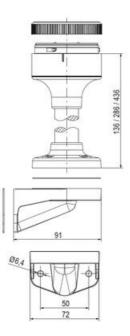

## SPECIFICATIONS

| Color Lens      | Orange     |
|-----------------|------------|
| Diameter        | 70 mm      |
| Flash Frequency | 1.4 Hz     |
| IP Class        | IP66       |
| Light source    | LED        |
| Light type      | Orange LED |
| Mounting        | Bayonet    |

| Nominal current max           | 0.135 A |
|-------------------------------|---------|
| Nominal current min           | 0.13 A  |
| Number Of Optional Modules    | 2       |
| Operating Voltage AC / DC Max | 26.4 V  |
| Supply Voltage                | 24 V    |
| Supply Voltage AC / DC Min    | 21.6 V  |
| Temperature range from        | -30 °C  |
| Temperature range to          | 60 °C   |
| Weight                        | 100 g   |