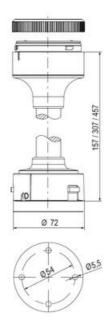

## SPECIFICATIONS

| Color Lens      | Orange     |
|-----------------|------------|
| Diameter        | 70 mm      |
| Flash Frequency | 1.4 Hz     |
| IP Class        | IP66       |
| Light source    | LED        |
| Light type      | Orange LED |
| Mounting        | Bayonet    |

| Nominal current max           | 0.135 A |
|-------------------------------|---------|
| Nominal current min           | 0.13 A  |
| Number Of Optional Modules    | 2       |
| Operating Voltage AC / DC Max | 26.4 V  |
| Supply Voltage                | 24 V    |
| Supply Voltage AC / DC Min    | 21.6 V  |
| Temperature range from        | -30 °C  |
| Temperature range to          | 60 °C   |
| Weight                        | 100 g   |