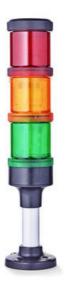

## SIGNAL TOWER Ø 70MM ECO

900031405 XDF/AMBER/STROBE LIGHT/LED/24V AC

- Modular signal tower
- Integrated LED or filament bulb
- Wide control voltage range

## PRODUCT DESCRIPTION

The ECO range of modular signal towers uses the highest quality components and the latest technology but at an affordable price,

- Modular signal tower series in diameters Ø 70 mm, 60 mm and 40 mm for universal applications
- Modern signal tower concept based on up-to-date LED technique, alternative operation with conventional incandescent bulb technique
- Excellent cost/performance ratio
- Complete range of bright LED modules in function modes
- LED steady light
- LED flashing light
- LED strobe light (single flash)
- LED multi strobe light (multi flash)
- LED steady/LED strobe and LED multi strobe modules
- Very long lifetime due to maintenance free LED technique, vibration proof and significantly reduced nominal current
- Piezo buzzer and multi tone siren modules
- · Easy to wire connections
- · Comprehensive range of mounting options including quick mount solutions
- Plc fit (leakage and inrush current)
- High ingress protection IP 66 certified to UL type 4/4X/13

## SPECIFICATIONS

| Color Lens      | Orange     |
|-----------------|------------|
| Diameter        | 70 mm      |
| Flash Frequency | 1.4 Hz     |
| IP Class        | IP66       |
| Light source    | LED        |
| Light type      | Orange LED |
| Mounting        | Bayonet    |