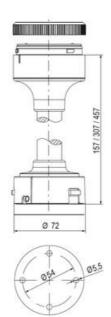

## SPECIFICATIONS

| Color Lens      | Orange     |
|-----------------|------------|
| Diameter        | 70 mm      |
| Flash Frequency | 1.4 Hz     |
| IP Class        | IP66       |
| Light source    | LED        |
| Light type      | Orange LED |
| Mounting        | Bayonet    |

| Nominal current max           | 0.135 A |
|-------------------------------|---------|
| Nominal current min           | 0.13 A  |
| Number Of Optional Modules    | 2       |
| Operating Voltage AC / DC Max | 26.4 V  |
| Supply Voltage                | 24 V    |
| Supply Voltage AC / DC Min    | 21.6 V  |
| Temperature range from        | -30 °C  |
| Temperature range to          | 60 °C   |
| Weight                        | 100 g   |