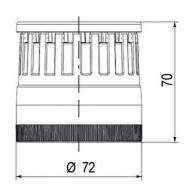

## SPECIFICATIONS

| Color Lens      | Orange     |
|-----------------|------------|
| Diameter        | 70 mm      |
| Flash Frequency | 1.4 Hz     |
| IP Class        | IP66       |
| Light source    | LED        |
| Light type      | Orange LED |
| Mounting        | Bayonet    |