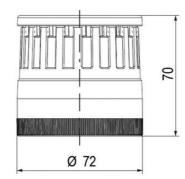

## SPECIFICATIONS

| Color Lens      | Orange     |
|-----------------|------------|
| Diameter        | 70 mm      |
| Flash Frequency | 1.4 Hz     |
| IP Class        | IP66       |
| Light source    | LED        |
| Light type      | Orange LED |
| Mounting        | Bayonet    |

| Nominal current max           | 0.135 A |
|-------------------------------|---------|
| Nominal current min           | 0.13 A  |
| Number Of Optional Modules    | 2       |
| Operating Voltage AC / DC Max | 26.4 V  |
| Supply Voltage                | 24 V    |
| Supply Voltage AC / DC Min    | 21.6 V  |
| Temperature range from        | -30 °C  |
| Temperature range to          | 60 °C   |
| Weight                        | 100 g   |