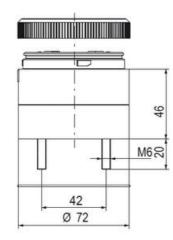

## SPECIFICATIONS

| Color Lens      | Orange     |
|-----------------|------------|
| Diameter        | 70 mm      |
| Flash Frequency | 1.4 Hz     |
| IP Class        | IP66       |
| Light source    | LED        |
| Light type      | Orange LED |
| Mounting        | Bayonet    |

| Nominal current max           | 0.135 A |
|-------------------------------|---------|
| Nominal current min           | 0.13 A  |
| Number Of Optional Modules    | 2       |
| Operating Voltage AC / DC Max | 26.4 V  |
| Supply Voltage                | 24 V    |
| Supply Voltage AC / DC Min    | 21.6 V  |
| Temperature range from        | -30 °C  |
| Temperature range to          | 60 °C   |
| Weight                        | 100 g   |