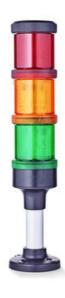

## SIGNAL TOWER Ø 70MM ECO

900032405 XDF/RED/STROBE LIGHT/LED/24V AC

- · Modular signal tower
- Integrated LED or filament bulb
- · Wide control voltage range

## **SPECIFICATIONS**

| Color Lens      | Red     |
|-----------------|---------|
| Diameter        | 70 mm   |
| Flash Frequency | 1.4 Hz  |
| IP Class        | IP66    |
| Light source    | LED     |
| Light type      | Red LED |
| Mounting        | Bayonet |