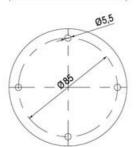

## **SPECIFICATIONS**

| Color Lens      | Red     |
|-----------------|---------|
| Diameter        | 70 mm   |
| Flash Frequency | 1.4 Hz  |
| IP Class        | IP66    |
| Light source    | LED     |
| Light type      | Red LED |
| Mounting        | Bayonet |

| Nominal current max           | 0.135 A |
|-------------------------------|---------|
| Nominal current min           | 0.13 A  |
| Number Of Optional Modules    | 2       |
| Operating Voltage AC / DC Max | 26.4 V  |
| Supply Voltage                | 24 V    |
| Supply Voltage AC / DC Min    | 21.6 V  |
| Temperature range from        | -30 °C  |
| Temperature range to          | 60 °C   |
| Weight                        | 100 g   |