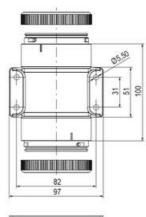

## **SPECIFICATIONS**

| Color Lens      | Red     |
|-----------------|---------|
| Diameter        | 70 mm   |
| Flash Frequency | 1.4 Hz  |
| IP Class        | IP66    |
| Light source    | LED     |
| Light type      | Red LED |
| Mounting        | Bayonet |

| Nominal current max           | 0.135 A |
|-------------------------------|---------|
| Nominal current min           | 0.13 A  |
| Number Of Optional Modules    | 2       |
| Operating Voltage AC / DC Max | 26.4 V  |
| Supply Voltage                | 24 V    |
| Supply Voltage AC / DC Min    | 21.6 V  |
| Temperature range from        | -30 °C  |
| Temperature range to          | 60 °C   |
| Weight                        | 100 g   |