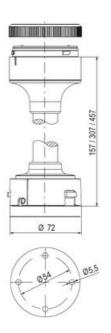

## **SPECIFICATIONS**

| Color Lens      | Red     |
|-----------------|---------|
| Diameter        | 70 mm   |
| Flash Frequency | 1.4 Hz  |
| IP Class        | IP66    |
| Light source    | LED     |
| Light type      | Red LED |
| Mounting        | Bayonet |

| Nominal current max           | 0.135 A |
|-------------------------------|---------|
| Nominal current min           | 0.13 A  |
| Number Of Optional Modules    | 2       |
| Operating Voltage AC / DC Max | 26.4 V  |
| Supply Voltage                | 24 V    |
| Supply Voltage AC / DC Min    | 21.6 V  |
| Temperature range from        | -30 °C  |
| Temperature range to          | 60 °C   |
| Weight                        | 100 g   |