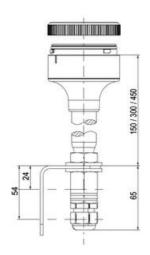

## **SPECIFICATIONS**

| Color Lens      | Red     |
|-----------------|---------|
| Diameter        | 70 mm   |
| Flash Frequency | 1.4 Hz  |
| IP Class        | IP66    |
| Light source    | LED     |
| Light type      | Red LED |
| Mounting        | Bayonet |

| Nominal current max           | 0.135 A |
|-------------------------------|---------|
| Nominal current min           | 0.13 A  |
| Number Of Optional Modules    | 2       |
| Operating Voltage AC / DC Max | 26.4 V  |
| Supply Voltage                | 24 V    |
| Supply Voltage AC / DC Min    | 21.6 V  |
| Temperature range from        | -30 °C  |
| Temperature range to          | 60 °C   |
| Weight                        | 100 g   |