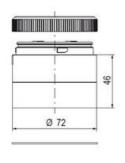

## **SPECIFICATIONS**

| Color Lens      | Red     |
|-----------------|---------|
| Diameter        | 70 mm   |
| Flash Frequency | 1.4 Hz  |
| IP Class        | IP66    |
| Light source    | LED     |
| Light type      | Red LED |
| Mounting        | Bayonet |