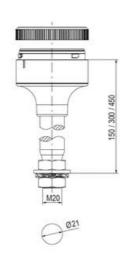

## **SPECIFICATIONS**

| Color Lens      | Red     |
|-----------------|---------|
| Diameter        | 70 mm   |
| Flash Frequency | 1.4 Hz  |
| IP Class        | IP66    |
| Light source    | LED     |
| Light type      | Red LED |
| Mounting        | Bayonet |

| Nominal current max           | 0.135 A |
|-------------------------------|---------|
| Nominal current min           | 0.13 A  |
| Number Of Optional Modules    | 2       |
| Operating Voltage AC / DC Max | 26.4 V  |
| Supply Voltage                | 24 V    |
| Supply Voltage AC / DC Min    | 21.6 V  |
| Temperature range from        | -30 °C  |
| Temperature range to          | 60 °C   |
| Weight                        | 100 g   |