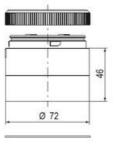

## **SPECIFICATIONS**

| Color Lens      | Red     |
|-----------------|---------|
| Diameter        | 70 mm   |
| Flash Frequency | 1.4 Hz  |
| IP Class        | IP66    |
| Light source    | LED     |
| Light type      | Red LED |
| Mounting        | Bayonet |