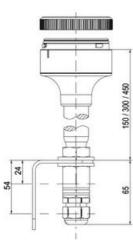

## **SPECIFICATIONS**

| Color Lens      | Red     |
|-----------------|---------|
| Diameter        | 70 mm   |
| Flash Frequency | 1.4 Hz  |
| IP Class        | IP66    |
| Light source    | LED     |
| Light type      | Red LED |
| Mounting        | Bayonet |

| Nominal current max           | 0.135 A |
|-------------------------------|---------|
| Nominal current min           | 0.13 A  |
| Number Of Optional Modules    | 2       |
| Operating Voltage AC / DC Max | 26.4 V  |
| Supply Voltage                | 24 V    |
| Supply Voltage AC / DC Min    | 21.6 V  |
| Temperature range from        | -30 °C  |
| Temperature range to          | 60 °C   |
| Weight                        | 100 g   |