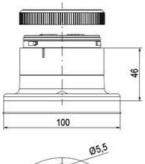

## **SPECIFICATIONS**

| Color Lens      | Red     |
|-----------------|---------|
| Diameter        | 70 mm   |
| Flash Frequency | 1.4 Hz  |
| IP Class        | IP66    |
| Light source    | LED     |
| Light type      | Red LED |
| Mounting        | Bayonet |

| Nominal current max           | 0.135 A |
|-------------------------------|---------|
| Nominal current min           | 0.13 A  |
| Number Of Optional Modules    | 2       |
| Operating Voltage AC / DC Max | 26.4 V  |
| Supply Voltage                | 24 V    |
| Supply Voltage AC / DC Min    | 21.6 V  |
| Temperature range from        | -30 °C  |
| Temperature range to          | 60 °C   |
| Weight                        | 100 g   |