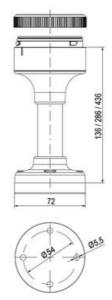

## **SPECIFICATIONS**

| Color Lens      | Red     |
|-----------------|---------|
| Diameter        | 70 mm   |
| Flash Frequency | 1.4 Hz  |
| IP Class        | IP66    |
| Light source    | LED     |
| Light type      | Red LED |
| Mounting        | Bayonet |

| Nominal current max           | 0.135 A |
|-------------------------------|---------|
| Nominal current min           | 0.13 A  |
| Number Of Optional Modules    | 2       |
| Operating Voltage AC / DC Max | 26.4 V  |
| Supply Voltage                | 24 V    |
| Supply Voltage AC / DC Min    | 21.6 V  |
| Temperature range from        | -30 °C  |
| Temperature range to          | 60 °C   |
| Weight                        | 100 g   |