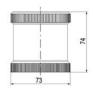

## **SPECIFICATIONS**

| Color Lens      | Red     |
|-----------------|---------|
| Diameter        | 70 mm   |
| Flash Frequency | 1.4 Hz  |
| IP Class        | IP66    |
| Light source    | LED     |
| Light type      | Red LED |
| Mounting        | Bayonet |