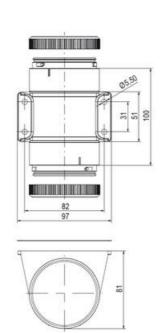

## **SPECIFICATIONS**

| Color Lens      | Red     |
|-----------------|---------|
| Diameter        | 70 mm   |
| Flash Frequency | 1.4 Hz  |
| IP Class        | IP66    |
| Light source    | LED     |
| Light type      | Red LED |
| Mounting        | Bayonet |

| Nominal current max           | 0.135 A |
|-------------------------------|---------|
| Nominal current min           | 0.13 A  |
| Number Of Optional Modules    | 2       |
| Operating Voltage AC / DC Max | 26.4 V  |
| Supply Voltage                | 24 V    |
| Supply Voltage AC / DC Min    | 21.6 V  |
| Temperature range from        | -30 °C  |
| Temperature range to          | 60 °C   |
| Weight                        | 100 g   |