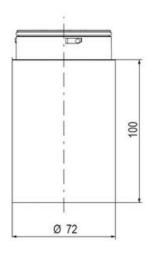

## **SPECIFICATIONS**

| Color Lens      | Red     |
|-----------------|---------|
| Diameter        | 70 mm   |
| Flash Frequency | 1.4 Hz  |
| IP Class        | IP66    |
| Light source    | LED     |
| Light type      | Red LED |
| Mounting        | Bayonet |

| Nominal current max           | 0.135 A |
|-------------------------------|---------|
| Nominal current min           | 0.13 A  |
| Number Of Optional Modules    | 2       |
| Operating Voltage AC / DC Max | 26.4 V  |
| Supply Voltage                | 24 V    |
| Supply Voltage AC / DC Min    | 21.6 V  |
| Temperature range from        | -30 °C  |
| Temperature range to          | 60 °C   |
| Weight                        | 100 g   |