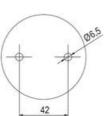

ection IP 66 certified to UL type 4/4X/13

## **SPECIFICATIONS**

| Color Lens      | Red     |
|-----------------|---------|
| Diameter        | 70 mm   |
| Flash Frequency | 1.4 Hz  |
| IP Class        | IP66    |
| Light source    | LED     |
| Light type      | Red LED |
| Mounting        | Bayonet |

| Nominal current max           | 0.135 A |
|-------------------------------|---------|
| Nominal current min           | 0.13 A  |
| Number Of Optional Modules    | 2       |
| Operating Voltage AC / DC Max | 26.4 V  |
| Supply Voltage                | 24 V    |
| Supply Voltage AC / DC Min    | 21.6 V  |
| Temperature range from        | -30 °C  |
| Temperature range to          | 60 °C   |
| Weight                        | 100 g   |