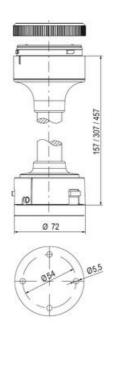

## **SPECIFICATIONS**

| Color Lens      | Red     |
|-----------------|---------|
| Diameter        | 70 mm   |
| Flash Frequency | 1.4 Hz  |
| IP Class        | IP66    |
| Light source    | LED     |
| Light type      | Red LED |
| Mounting        | Bayonet |

| Nominal current max           | 0.135 A |
|-------------------------------|---------|
| Nominal current min           | 0.13 A  |
| Number Of Optional Modules    | 2       |
| Operating Voltage AC / DC Max | 26.4 V  |
| Supply Voltage                | 24 V    |
| Supply Voltage AC / DC Min    | 21.6 V  |
| Temperature range from        | -30 °C  |
| Temperature range to          | 60 °C   |
| Weight                        | 100 g   |