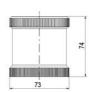

## **SPECIFICATIONS**

| Color Lens      | Red     |
|-----------------|---------|
| Diameter        | 70 mm   |
| Flash Frequency | 1.4 Hz  |
| IP Class        | IP66    |
| Light source    | LED     |
| Light type      | Red LED |
| Mounting        | Bayonet |