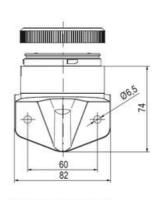

## **SPECIFICATIONS**

| Color Lens      | Red     |
|-----------------|---------|
| Diameter        | 70 mm   |
| Flash Frequency | 1.4 Hz  |
| IP Class        | IP66    |
| Light source    | LED     |
| Light type      | Red LED |
| Mounting        | Bayonet |

| Nominal current max           | 0.135 A |
|-------------------------------|---------|
| Nominal current min           | 0.13 A  |
| Number Of Optional Modules    | 2       |
| Operating Voltage AC / DC Max | 26.4 V  |
| Supply Voltage                | 24 V    |
| Supply Voltage AC / DC Min    | 21.6 V  |
| Temperature range from        | -30 °C  |
| Temperature range to          | 60 °C   |
| Weight                        | 100 g   |