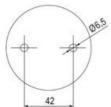

ush current)
- High ingress protection IP 66 certified to UL type 4/4X/13

## **SPECIFICATIONS**

| Color Lens      | Red     |
|-----------------|---------|
| Diameter        | 70 mm   |
| Flash Frequency | 1.4 Hz  |
| IP Class        | IP66    |
| Light source    | LED     |
| Light type      | Red LED |
| Mounting        | Bayonet |

| Nominal current max           | 0.135 A |
|-------------------------------|---------|
| Nominal current min           | 0.13 A  |
| Number Of Optional Modules    | 2       |
| Operating Voltage AC / DC Max | 26.4 V  |
| Supply Voltage                | 24 V    |
| Supply Voltage AC / DC Min    | 21.6 V  |
| Temperature range from        | -30 °C  |
| Temperature range to          | 60 °C   |
| Weight                        | 100 g   |