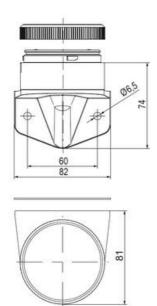

## **SPECIFICATIONS**

| Color Lens      | Red     |
|-----------------|---------|
| Diameter        | 70 mm   |
| Flash Frequency | 1.4 Hz  |
| IP Class        | IP66    |
| Light source    | LED     |
| Light type      | Red LED |
| Mounting        | Bayonet |

| Nominal current max           | 0.135 A |
|-------------------------------|---------|
| Nominal current min           | 0.13 A  |
| Number Of Optional Modules    | 2       |
| Operating Voltage AC / DC Max | 26.4 V  |
| Supply Voltage                | 24 V    |
| Supply Voltage AC / DC Min    | 21.6 V  |
| Temperature range from        | -30 °C  |
| Temperature range to          | 60 °C   |
| Weight                        | 100 g   |