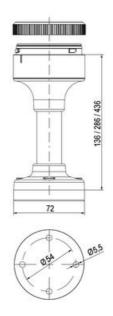

## **SPECIFICATIONS**

| Color Lens      | Red     |
|-----------------|---------|
| Diameter        | 70 mm   |
| Flash Frequency | 1.4 Hz  |
| IP Class        | IP66    |
| Light source    | LED     |
| Light type      | Red LED |
| Mounting        | Bayonet |

| Nominal current max           | 0.135 A |
|-------------------------------|---------|
| Nominal current min           | 0.13 A  |
| Number Of Optional Modules    | 2       |
| Operating Voltage AC / DC Max | 26.4 V  |
| Supply Voltage                | 24 V    |
| Supply Voltage AC / DC Min    | 21.6 V  |
| Temperature range from        | -30 °C  |
| Temperature range to          | 60 °C   |
| Weight                        | 100 g   |