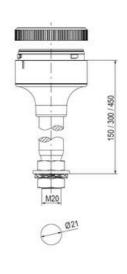

## **SPECIFICATIONS**

| Color Lens      | Red     |
|-----------------|---------|
| Diameter        | 70 mm   |
| Flash Frequency | 1.4 Hz  |
| IP Class        | IP66    |
| Light source    | LED     |
| Light type      | Red LED |
| Mounting        | Bayonet |

| Nominal current max           | 0.135 A |
|-------------------------------|---------|
| Nominal current min           | 0.13 A  |
| Number Of Optional Modules    | 2       |
| Operating Voltage AC / DC Max | 26.4 V  |
| Supply Voltage                | 24 V    |
| Supply Voltage AC / DC Min    | 21.6 V  |
| Temperature range from        | -30 °C  |
| Temperature range to          | 60 °C   |
| Weight                        | 100 g   |