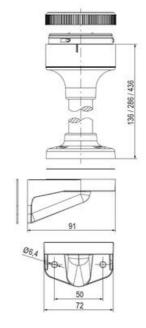

## **SPECIFICATIONS**

| Color Lens      | Red     |
|-----------------|---------|
| Diameter        | 70 mm   |
| Flash Frequency | 1.4 Hz  |
| IP Class        | IP66    |
| Light source    | LED     |
| Light type      | Red LED |
| Mounting        | Bayonet |

| Nominal current max           | 0.135 A |
|-------------------------------|---------|
| Nominal current min           | 0.13 A  |
| Number Of Optional Modules    | 2       |
| Operating Voltage AC / DC Max | 26.4 V  |
| Supply Voltage                | 24 V    |
| Supply Voltage AC / DC Min    | 21.6 V  |
| Temperature range from        | -30 °C  |
| Temperature range to          | 60 °C   |
| Weight                        | 100 g   |