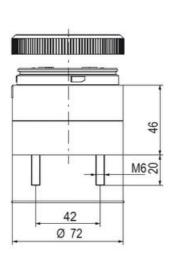

## **SPECIFICATIONS**

| Color Lens      | Red     |
|-----------------|---------|
| Diameter        | 70 mm   |
| Flash Frequency | 1.4 Hz  |
| IP Class        | IP66    |
| Light source    | LED     |
| Light type      | Red LED |
| Mounting        | Bayonet |

| Nominal current max           | 0.135 A |
|-------------------------------|---------|
| Nominal current min           | 0.13 A  |
| Number Of Optional Modules    | 2       |
| Operating Voltage AC / DC Max | 26.4 V  |
| Supply Voltage                | 24 V    |
| Supply Voltage AC / DC Min    | 21.6 V  |
| Temperature range from        | -30 °C  |
| Temperature range to          | 60 °C   |
| Weight                        | 100 g   |