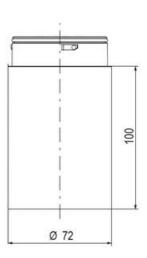

## **SPECIFICATIONS**

| Color Lens      | Red     |
|-----------------|---------|
| Diameter        | 70 mm   |
| Flash Frequency | 1.4 Hz  |
| IP Class        | IP66    |
| Light source    | LED     |
| Light type      | Red LED |
| Mounting        | Bayonet |