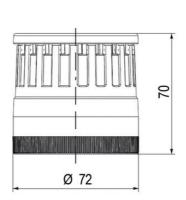

## **SPECIFICATIONS**

| Color Lens      | Red     |
|-----------------|---------|
| Diameter        | 70 mm   |
| Flash Frequency | 1.4 Hz  |
| IP Class        | IP66    |
| Light source    | LED     |
| Light type      | Red LED |
| Mounting        | Bayonet |

| Nominal current max           | 0.135 A |
|-------------------------------|---------|
| Nominal current min           | 0.13 A  |
| Number Of Optional Modules    | 2       |
| Operating Voltage AC / DC Max | 26.4 V  |
| Supply Voltage                | 24 V    |
| Supply Voltage AC / DC Min    | 21.6 V  |
| Temperature range from        | -30 °C  |
| Temperature range to          | 60 °C   |
| Weight                        | 100 g   |