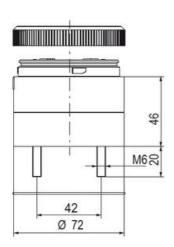

## **SPECIFICATIONS**

| Color Lens      | Red     |
|-----------------|---------|
| Diameter        | 70 mm   |
| Flash Frequency | 1.4 Hz  |
| IP Class        | IP66    |
| Light source    | LED     |
| Light type      | Red LED |
| Mounting        | Bayonet |

| Nominal current max           | 0.135 A |
|-------------------------------|---------|
| Nominal current min           | 0.13 A  |
| Number Of Optional Modules    | 2       |
| Operating Voltage AC / DC Max | 26.4 V  |
| Supply Voltage                | 24 V    |
| Supply Voltage AC / DC Min    | 21.6 V  |
| Temperature range from        | -30 °C  |
| Temperature range to          | 60 °C   |
| Weight                        | 100 g   |