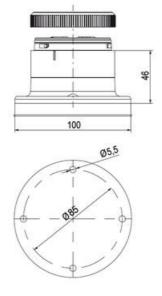

## **SPECIFICATIONS**

| Color Lens      | Red     |
|-----------------|---------|
| Diameter        | 70 mm   |
| Flash Frequency | 1.4 Hz  |
| IP Class        | IP66    |
| Light source    | LED     |
| Light type      | Red LED |
| Mounting        | Bayonet |

| Nominal current max           | 0.135 A |
|-------------------------------|---------|
| Nominal current min           | 0.13 A  |
| Number Of Optional Modules    | 2       |
| Operating Voltage AC / DC Max | 26.4 V  |
| Supply Voltage                | 24 V    |
| Supply Voltage AC / DC Min    | 21.6 V  |
| Temperature range from        | -30 °C  |
| Temperature range to          | 60 °C   |
| Weight                        | 100 g   |