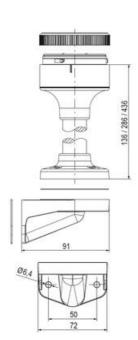

## **SPECIFICATIONS**

| Color Lens      | Red     |
|-----------------|---------|
| Diameter        | 70 mm   |
| Flash Frequency | 1.4 Hz  |
| IP Class        | IP66    |
| Light source    | LED     |
| Light type      | Red LED |
| Mounting        | Bayonet |

| Nominal current max           | 0.135 A |
|-------------------------------|---------|
| Nominal current min           | 0.13 A  |
| Number Of Optional Modules    | 2       |
| Operating Voltage AC / DC Max | 26.4 V  |
| Supply Voltage                | 24 V    |
| Supply Voltage AC / DC Min    | 21.6 V  |
| Temperature range from        | -30 °C  |
| Temperature range to          | 60 °C   |
| Weight                        | 100 g   |