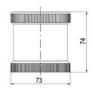

## **SPECIFICATIONS**

| Color Lens      | Clear     |
|-----------------|-----------|
| Diameter        | 70 mm     |
| Flash Frequency | 1.4 Hz    |
| IP Class        | IP66      |
| Light source    | LED       |
| Light type      | White LED |
| Mounting        | Bayonet   |