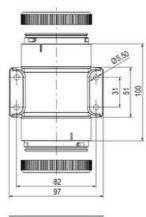

## **SPECIFICATIONS**

| Color Lens      | Clear     |
|-----------------|-----------|
| Diameter        | 70 mm     |
| Flash Frequency | 1.4 Hz    |
| IP Class        | IP66      |
| Light source    | LED       |
| Light type      | White LED |
| Mounting        | Bayonet   |

| Nominal current max           | 0.135 A |
|-------------------------------|---------|
| Nominal current min           | 0.13 A  |
| Number Of Optional Modules    | 2       |
| Operating Voltage AC / DC Max | 26.4 V  |
| Supply Voltage                | 24 V    |
| Supply Voltage AC / DC Min    | 21.6 V  |
| Temperature range from        | -30 °C  |
| Temperature range to          | 60 °C   |
| Weight                        | 100 g   |