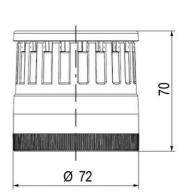

## **SPECIFICATIONS**

| Color Lens      | Clear     |
|-----------------|-----------|
| Diameter        | 70 mm     |
| Flash Frequency | 1.4 Hz    |
| IP Class        | IP66      |
| Light source    | LED       |
| Light type      | White LED |
| Mounting        | Bayonet   |