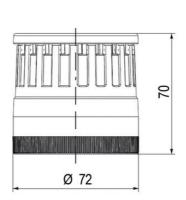

## **SPECIFICATIONS**

| Color Lens      | Clear     |
|-----------------|-----------|
| Diameter        | 70 mm     |
| Flash Frequency | 1.4 Hz    |
| IP Class        | IP66      |
| Light source    | LED       |
| Light type      | White LED |
| Mounting        | Bayonet   |

| Nominal current max           | 0.135 A |
|-------------------------------|---------|
| Nominal current min           | 0.13 A  |
| Number Of Optional Modules    | 2       |
| Operating Voltage AC / DC Max | 26.4 V  |
| Supply Voltage                | 24 V    |
| Supply Voltage AC / DC Min    | 21.6 V  |
| Temperature range from        | -30 °C  |
| Temperature range to          | 60 °C   |
| Weight                        | 100 g   |