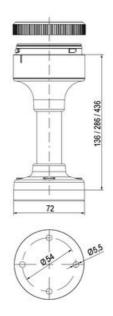

## **SPECIFICATIONS**

| Color Lens      | Clear     |
|-----------------|-----------|
| Diameter        | 70 mm     |
| Flash Frequency | 1.4 Hz    |
| IP Class        | IP66      |
| Light source    | LED       |
| Light type      | White LED |
| Mounting        | Bayonet   |

| Nominal current max           | 0.135 A |
|-------------------------------|---------|
| Nominal current min           | 0.13 A  |
| Number Of Optional Modules    | 2       |
| Operating Voltage AC / DC Max | 26.4 V  |
| Supply Voltage                | 24 V    |
| Supply Voltage AC / DC Min    | 21.6 V  |
| Temperature range from        | -30 °C  |
| Temperature range to          | 60 °C   |
| Weight                        | 100 g   |