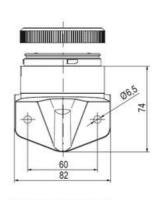

## **SPECIFICATIONS**

| Color Lens      | Clear     |
|-----------------|-----------|
| Diameter        | 70 mm     |
| Flash Frequency | 1.4 Hz    |
| IP Class        | IP66      |
| Light source    | LED       |
| Light type      | White LED |
| Mounting        | Bayonet   |

| Nominal current max           | 0.135 A |
|-------------------------------|---------|
| Nominal current min           | 0.13 A  |
| Number Of Optional Modules    | 2       |
| Operating Voltage AC / DC Max | 26.4 V  |
| Supply Voltage                | 24 V    |
| Supply Voltage AC / DC Min    | 21.6 V  |
| Temperature range from        | -30 °C  |
| Temperature range to          | 60 °C   |
| Weight                        | 100 g   |