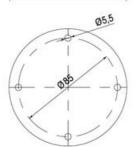

## **SPECIFICATIONS**

| Color Lens      | Clear     |
|-----------------|-----------|
| Diameter        | 70 mm     |
| Flash Frequency | 1.4 Hz    |
| IP Class        | IP66      |
| Light source    | LED       |
| Light type      | White LED |
| Mounting        | Bayonet   |

| Nominal current max           | 0.135 A |
|-------------------------------|---------|
| Nominal current min           | 0.13 A  |
| Number Of Optional Modules    | 2       |
| Operating Voltage AC / DC Max | 26.4 V  |
| Supply Voltage                | 24 V    |
| Supply Voltage AC / DC Min    | 21.6 V  |
| Temperature range from        | -30 °C  |
| Temperature range to          | 60 °C   |
| Weight                        | 100 g   |