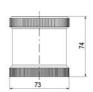

## **SPECIFICATIONS**

| Color Lens      | Clear     |
|-----------------|-----------|
| Diameter        | 70 mm     |
| Flash Frequency | 1.4 Hz    |
| IP Class        | IP66      |
| Light source    | LED       |
| Light type      | White LED |
| Mounting        | Bayonet   |