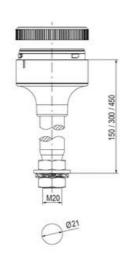

## **SPECIFICATIONS**

| Color Lens      | Clear     |
|-----------------|-----------|
| Diameter        | 70 mm     |
| Flash Frequency | 1.4 Hz    |
| IP Class        | IP66      |
| Light source    | LED       |
| Light type      | White LED |
| Mounting        | Bayonet   |

| Nominal current max           | 0.135 A |
|-------------------------------|---------|
| Nominal current min           | 0.13 A  |
| Number Of Optional Modules    | 2       |
| Operating Voltage AC / DC Max | 26.4 V  |
| Supply Voltage                | 24 V    |
| Supply Voltage AC / DC Min    | 21.6 V  |
| Temperature range from        | -30 °C  |
| Temperature range to          | 60 °C   |
| Weight                        | 100 g   |