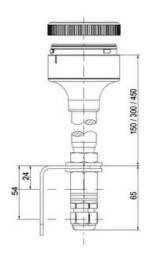

## **SPECIFICATIONS**

| Color Lens      | Clear     |
|-----------------|-----------|
| Diameter        | 70 mm     |
| Flash Frequency | 1.4 Hz    |
| IP Class        | IP66      |
| Light source    | LED       |
| Light type      | White LED |
| Mounting        | Bayonet   |

| Nominal current max           | 0.135 A |
|-------------------------------|---------|
| Nominal current min           | 0.13 A  |
| Number Of Optional Modules    | 2       |
| Operating Voltage AC / DC Max | 26.4 V  |
| Supply Voltage                | 24 V    |
| Supply Voltage AC / DC Min    | 21.6 V  |
| Temperature range from        | -30 °C  |
| Temperature range to          | 60 °C   |
| Weight                        | 100 g   |