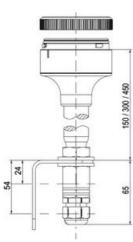

## **SPECIFICATIONS**

| Color Lens      | Clear     |
|-----------------|-----------|
| Diameter        | 70 mm     |
| Flash Frequency | 1.4 Hz    |
| IP Class        | IP66      |
| Light source    | LED       |
| Light type      | White LED |
| Mounting        | Bayonet   |

| Nominal current max           | 0.135 A |
|-------------------------------|---------|
| Nominal current min           | 0.13 A  |
| Number Of Optional Modules    | 2       |
| Operating Voltage AC / DC Max | 26.4 V  |
| Supply Voltage                | 24 V    |
| Supply Voltage AC / DC Min    | 21.6 V  |
| Temperature range from        | -30 °C  |
| Temperature range to          | 60 °C   |
| Weight                        | 100 g   |