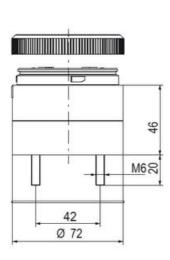

## **SPECIFICATIONS**

| Color Lens      | Clear     |
|-----------------|-----------|
| Diameter        | 70 mm     |
| Flash Frequency | 1.4 Hz    |
| IP Class        | IP66      |
| Light source    | LED       |
| Light type      | White LED |
| Mounting        | Bayonet   |

| Nominal current max           | 0.135 A |
|-------------------------------|---------|
| Nominal current min           | 0.13 A  |
| Number Of Optional Modules    | 2       |
| Operating Voltage AC / DC Max | 26.4 V  |
| Supply Voltage                | 24 V    |
| Supply Voltage AC / DC Min    | 21.6 V  |
| Temperature range from        | -30 °C  |
| Temperature range to          | 60 °C   |
| Weight                        | 100 g   |