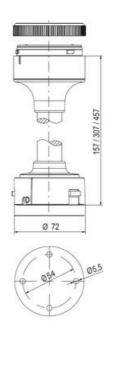

## **SPECIFICATIONS**

| Color Lens      | Clear     |
|-----------------|-----------|
| Diameter        | 70 mm     |
| Flash Frequency | 1.4 Hz    |
| IP Class        | IP66      |
| Light source    | LED       |
| Light type      | White LED |
| Mounting        | Bayonet   |

| Nominal current max           | 0.135 A |
|-------------------------------|---------|
| Nominal current min           | 0.13 A  |
| Number Of Optional Modules    | 2       |
| Operating Voltage AC / DC Max | 26.4 V  |
| Supply Voltage                | 24 V    |
| Supply Voltage AC / DC Min    | 21.6 V  |
| Temperature range from        | -30 °C  |
| Temperature range to          | 60 °C   |
| Weight                        | 100 g   |