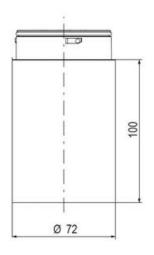

## **SPECIFICATIONS**

| Color Lens      | Clear     |
|-----------------|-----------|
| Diameter        | 70 mm     |
| Flash Frequency | 1.4 Hz    |
| IP Class        | IP66      |
| Light source    | LED       |
| Light type      | White LED |
| Mounting        | Bayonet   |

| Nominal current max           | 0.135 A |
|-------------------------------|---------|
| Nominal current min           | 0.13 A  |
| Number Of Optional Modules    | 2       |
| Operating Voltage AC / DC Max | 26.4 V  |
| Supply Voltage                | 24 V    |
| Supply Voltage AC / DC Min    | 21.6 V  |
| Temperature range from        | -30 °C  |
| Temperature range to          | 60 °C   |
| Weight                        | 100 g   |