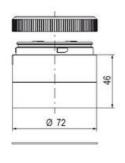

## **SPECIFICATIONS**

| Color Lens      | Clear     |
|-----------------|-----------|
| Diameter        | 70 mm     |
| Flash Frequency | 1.4 Hz    |
| IP Class        | IP66      |
| Light source    | LED       |
| Light type      | White LED |
| Mounting        | Bayonet   |