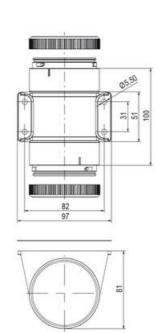

## **SPECIFICATIONS**

| Color Lens      | Clear     |
|-----------------|-----------|
| Diameter        | 70 mm     |
| Flash Frequency | 1.4 Hz    |
| IP Class        | IP66      |
| Light source    | LED       |
| Light type      | White LED |
| Mounting        | Bayonet   |

| Nominal current max           | 0.135 A |
|-------------------------------|---------|
| Nominal current min           | 0.13 A  |
| Number Of Optional Modules    | 2       |
| Operating Voltage AC / DC Max | 26.4 V  |
| Supply Voltage                | 24 V    |
| Supply Voltage AC / DC Min    | 21.6 V  |
| Temperature range from        | -30 °C  |
| Temperature range to          | 60 °C   |
| Weight                        | 100 g   |