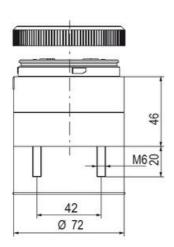

## **SPECIFICATIONS**

| Color Lens      | Clear     |
|-----------------|-----------|
| Diameter        | 70 mm     |
| Flash Frequency | 1.4 Hz    |
| IP Class        | IP66      |
| Light source    | LED       |
| Light type      | White LED |
| Mounting        | Bayonet   |

| Nominal current max           | 0.135 A |
|-------------------------------|---------|
| Nominal current min           | 0.13 A  |
| Number Of Optional Modules    | 2       |
| Operating Voltage AC / DC Max | 26.4 V  |
| Supply Voltage                | 24 V    |
| Supply Voltage AC / DC Min    | 21.6 V  |
| Temperature range from        | -30 °C  |
| Temperature range to          | 60 °C   |
| Weight                        | 100 g   |