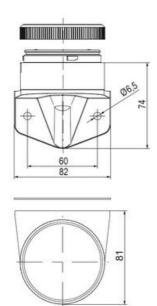

## **SPECIFICATIONS**

| Color Lens      | Clear     |
|-----------------|-----------|
| Diameter        | 70 mm     |
| Flash Frequency | 1.4 Hz    |
| IP Class        | IP66      |
| Light source    | LED       |
| Light type      | White LED |
| Mounting        | Bayonet   |

| Nominal current max           | 0.135 A |
|-------------------------------|---------|
| Nominal current min           | 0.13 A  |
| Number Of Optional Modules    | 2       |
| Operating Voltage AC / DC Max | 26.4 V  |
| Supply Voltage                | 24 V    |
| Supply Voltage AC / DC Min    | 21.6 V  |
| Temperature range from        | -30 °C  |
| Temperature range to          | 60 °C   |
| Weight                        | 100 g   |