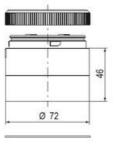

## **SPECIFICATIONS**

| Color Lens      | Clear     |
|-----------------|-----------|
| Diameter        | 70 mm     |
| Flash Frequency | 1.4 Hz    |
| IP Class        | IP66      |
| Light source    | LED       |
| Light type      | White LED |
| Mounting        | Bayonet   |