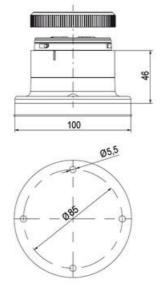

## **SPECIFICATIONS**

| Color Lens      | Clear     |
|-----------------|-----------|
| Diameter        | 70 mm     |
| Flash Frequency | 1.4 Hz    |
| IP Class        | IP66      |
| Light source    | LED       |
| Light type      | White LED |
| Mounting        | Bayonet   |

| Nominal current max           | 0.135 A |
|-------------------------------|---------|
| Nominal current min           | 0.13 A  |
| Number Of Optional Modules    | 2       |
| Operating Voltage AC / DC Max | 26.4 V  |
| Supply Voltage                | 24 V    |
| Supply Voltage AC / DC Min    | 21.6 V  |
| Temperature range from        | -30 °C  |
| Temperature range to          | 60 °C   |
| Weight                        | 100 g   |