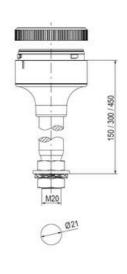

## **SPECIFICATIONS**

| Color Lens      | Clear     |
|-----------------|-----------|
| Diameter        | 70 mm     |
| Flash Frequency | 1.4 Hz    |
| IP Class        | IP66      |
| Light source    | LED       |
| Light type      | White LED |
| Mounting        | Bayonet   |

| Nominal current max           | 0.135 A |
|-------------------------------|---------|
| Nominal current min           | 0.13 A  |
| Number Of Optional Modules    | 2       |
| Operating Voltage AC / DC Max | 26.4 V  |
| Supply Voltage                | 24 V    |
| Supply Voltage AC / DC Min    | 21.6 V  |
| Temperature range from        | -30 °C  |
| Temperature range to          | 60 °C   |
| Weight                        | 100 g   |