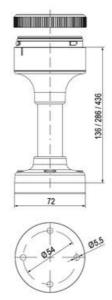

## **SPECIFICATIONS**

| Color Lens      | Clear     |
|-----------------|-----------|
| Diameter        | 70 mm     |
| Flash Frequency | 1.4 Hz    |
| IP Class        | IP66      |
| Light source    | LED       |
| Light type      | White LED |
| Mounting        | Bayonet   |

| Nominal current max           | 0.135 A |
|-------------------------------|---------|
| Nominal current min           | 0.13 A  |
| Number Of Optional Modules    | 2       |
| Operating Voltage AC / DC Max | 26.4 V  |
| Supply Voltage                | 24 V    |
| Supply Voltage AC / DC Min    | 21.6 V  |
| Temperature range from        | -30 °C  |
| Temperature range to          | 60 °C   |
| Weight                        | 100 g   |