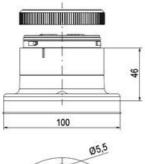

## **SPECIFICATIONS**

| Color Lens      | Clear     |
|-----------------|-----------|
| Diameter        | 70 mm     |
| Flash Frequency | 1.4 Hz    |
| IP Class        | IP66      |
| Light source    | LED       |
| Light type      | White LED |
| Mounting        | Bayonet   |

| Nominal current max           | 0.135 A |
|-------------------------------|---------|
| Nominal current min           | 0.13 A  |
| Number Of Optional Modules    | 2       |
| Operating Voltage AC / DC Max | 26.4 V  |
| Supply Voltage                | 24 V    |
| Supply Voltage AC / DC Min    | 21.6 V  |
| Temperature range from        | -30 °C  |
| Temperature range to          | 60 °C   |
| Weight                        | 100 g   |