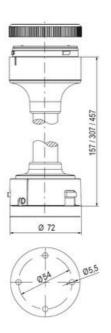

## **SPECIFICATIONS**

| Color Lens      | Clear     |
|-----------------|-----------|
| Diameter        | 70 mm     |
| Flash Frequency | 1.4 Hz    |
| IP Class        | IP66      |
| Light source    | LED       |
| Light type      | White LED |
| Mounting        | Bayonet   |

| Nominal current max           | 0.135 A |
|-------------------------------|---------|
| Nominal current min           | 0.13 A  |
| Number Of Optional Modules    | 2       |
| Operating Voltage AC / DC Max | 26.4 V  |
| Supply Voltage                | 24 V    |
| Supply Voltage AC / DC Min    | 21.6 V  |
| Temperature range from        | -30 °C  |
| Temperature range to          | 60 °C   |
| Weight                        | 100 g   |