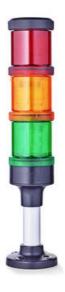

## SIGNAL TOWER Ø 70MM ECO

900034405 XDF/CLEAR/STROBE LIGHT/LED/24V AC

- Modular signal tower
- Integrated LED or filament bulb
- · Wide control voltage range

## **SPECIFICATIONS**

| Color Lens      | Clear     |
|-----------------|-----------|
| Diameter        | 70 mm     |
| Flash Frequency | 1.4 Hz    |
| IP Class        | IP66      |
| Light source    | LED       |
| Light type      | White LED |
| Mounting        | Bayonet   |