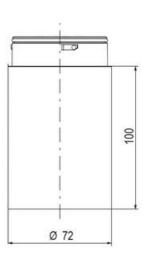

## **SPECIFICATIONS**

| Color Lens      | Clear     |
|-----------------|-----------|
| Diameter        | 70 mm     |
| Flash Frequency | 1.4 Hz    |
| IP Class        | IP66      |
| Light source    | LED       |
| Light type      | White LED |
| Mounting        | Bayonet   |