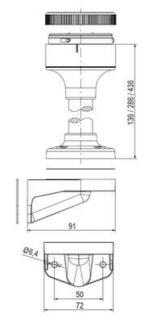

## **SPECIFICATIONS**

| Color Lens      | Clear     |
|-----------------|-----------|
| Diameter        | 70 mm     |
| Flash Frequency | 1.4 Hz    |
| IP Class        | IP66      |
| Light source    | LED       |
| Light type      | White LED |
| Mounting        | Bayonet   |

| Nominal current max           | 0.135 A |
|-------------------------------|---------|
| Nominal current min           | 0.13 A  |
| Number Of Optional Modules    | 2       |
| Operating Voltage AC / DC Max | 26.4 V  |
| Supply Voltage                | 24 V    |
| Supply Voltage AC / DC Min    | 21.6 V  |
| Temperature range from        | -30 °C  |
| Temperature range to          | 60 °C   |
| Weight                        | 100 g   |