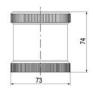

## **SPECIFICATIONS**

| Color Lens      | Blue     |
|-----------------|----------|
| Diameter        | 70 mm    |
| Flash Frequency | 1.4 Hz   |
| IP Class        | IP66     |
| Light source    | LED      |
| Light type      | Blue LED |
| Mounting        | Bayonet  |