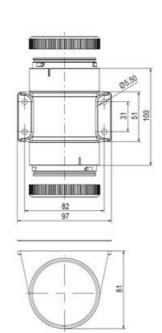

## **SPECIFICATIONS**

| Color Lens      | Blue     |
|-----------------|----------|
| Diameter        | 70 mm    |
| Flash Frequency | 1.4 Hz   |
| IP Class        | IP66     |
| Light source    | LED      |
| Light type      | Blue LED |
| Mounting        | Bayonet  |

| Nominal current max           | 0.135 A |
|-------------------------------|---------|
| Nominal current min           | 0.13 A  |
| Number Of Optional Modules    | 2       |
| Operating Voltage AC / DC Max | 26.4 V  |
| Supply Voltage                | 24 V    |
| Supply Voltage AC / DC Min    | 21.6 V  |
| Temperature range from        | -30 °C  |
| Temperature range to          | 60 °C   |
| Weight                        | 100 g   |