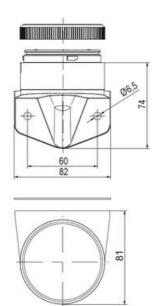

## **SPECIFICATIONS**

| Color Lens      | Blue     |
|-----------------|----------|
| Diameter        | 70 mm    |
| Flash Frequency | 1.4 Hz   |
| IP Class        | IP66     |
| Light source    | LED      |
| Light type      | Blue LED |
| Mounting        | Bayonet  |

| Nominal current max           | 0.135 A |
|-------------------------------|---------|
| Nominal current min           | 0.13 A  |
| Number Of Optional Modules    | 2       |
| Operating Voltage AC / DC Max | 26.4 V  |
| Supply Voltage                | 24 V    |
| Supply Voltage AC / DC Min    | 21.6 V  |
| Temperature range from        | -30 °C  |
| Temperature range to          | 60 °C   |
| Weight                        | 100 g   |