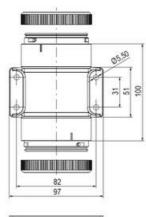

## **SPECIFICATIONS**

| Color Lens      | Blue     |
|-----------------|----------|
| Diameter        | 70 mm    |
| Flash Frequency | 1.4 Hz   |
| IP Class        | IP66     |
| Light source    | LED      |
| Light type      | Blue LED |
| Mounting        | Bayonet  |

| Nominal current max           | 0.135 A |
|-------------------------------|---------|
| Nominal current min           | 0.13 A  |
| Number Of Optional Modules    | 2       |
| Operating Voltage AC / DC Max | 26.4 V  |
| Supply Voltage                | 24 V    |
| Supply Voltage AC / DC Min    | 21.6 V  |
| Temperature range from        | -30 °C  |
| Temperature range to          | 60 °C   |
| Weight                        | 100 g   |