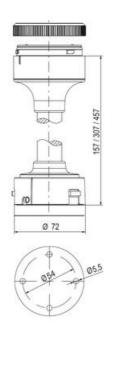

## **SPECIFICATIONS**

| Color Lens      | Blue     |
|-----------------|----------|
| Diameter        | 70 mm    |
| Flash Frequency | 1.4 Hz   |
| IP Class        | IP66     |
| Light source    | LED      |
| Light type      | Blue LED |
| Mounting        | Bayonet  |