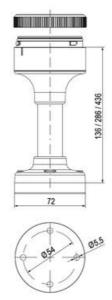

## **SPECIFICATIONS**

| Color Lens      | Blue     |
|-----------------|----------|
| Diameter        | 70 mm    |
| Flash Frequency | 1.4 Hz   |
| IP Class        | IP66     |
| Light source    | LED      |
| Light type      | Blue LED |
| Mounting        | Bayonet  |

| Nominal current max           | 0.135 A |
|-------------------------------|---------|
| Nominal current min           | 0.13 A  |
| Number Of Optional Modules    | 2       |
| Operating Voltage AC / DC Max | 26.4 V  |
| Supply Voltage                | 24 V    |
| Supply Voltage AC / DC Min    | 21.6 V  |
| Temperature range from        | -30 °C  |
| Temperature range to          | 60 °C   |
| Weight                        | 100 g   |