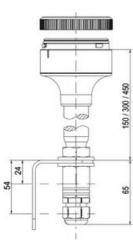

## **SPECIFICATIONS**

| Color Lens      | Blue     |
|-----------------|----------|
| Diameter        | 70 mm    |
| Flash Frequency | 1.4 Hz   |
| IP Class        | IP66     |
| Light source    | LED      |
| Light type      | Blue LED |
| Mounting        | Bayonet  |

| Nominal current max           | 0.135 A |
|-------------------------------|---------|
| Nominal current min           | 0.13 A  |
| Number Of Optional Modules    | 2       |
| Operating Voltage AC / DC Max | 26.4 V  |
| Supply Voltage                | 24 V    |
| Supply Voltage AC / DC Min    | 21.6 V  |
| Temperature range from        | -30 °C  |
| Temperature range to          | 60 °C   |
| Weight                        | 100 g   |