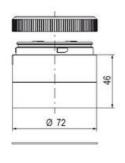

## **SPECIFICATIONS**

| Color Lens      | Blue     |
|-----------------|----------|
| Diameter        | 70 mm    |
| Flash Frequency | 1.4 Hz   |
| IP Class        | IP66     |
| Light source    | LED      |
| Light type      | Blue LED |
| Mounting        | Bayonet  |