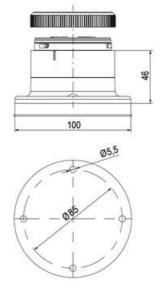

## **SPECIFICATIONS**

| Color Lens      | Blue     |
|-----------------|----------|
| Diameter        | 70 mm    |
| Flash Frequency | 1.4 Hz   |
| IP Class        | IP66     |
| Light source    | LED      |
| Light type      | Blue LED |
| Mounting        | Bayonet  |