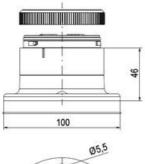

## **SPECIFICATIONS**

| Color Lens      | Blue     |
|-----------------|----------|
| Diameter        | 70 mm    |
| Flash Frequency | 1.4 Hz   |
| IP Class        | IP66     |
| Light source    | LED      |
| Light type      | Blue LED |
| Mounting        | Bayonet  |

| Nominal current max           | 0.135 A |
|-------------------------------|---------|
| Nominal current min           | 0.13 A  |
| Number Of Optional Modules    | 2       |
| Operating Voltage AC / DC Max | 26.4 V  |
| Supply Voltage                | 24 V    |
| Supply Voltage AC / DC Min    | 21.6 V  |
| Temperature range from        | -30 °C  |
| Temperature range to          | 60 °C   |
| Weight                        | 100 g   |