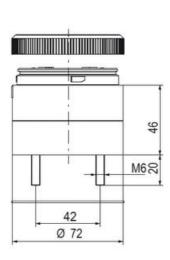

## **SPECIFICATIONS**

| Color Lens      | Blue     |
|-----------------|----------|
| Diameter        | 70 mm    |
| Flash Frequency | 1.4 Hz   |
| IP Class        | IP66     |
| Light source    | LED      |
| Light type      | Blue LED |
| Mounting        | Bayonet  |

| Nominal current max           | 0.135 A |
|-------------------------------|---------|
| Nominal current min           | 0.13 A  |
| Number Of Optional Modules    | 2       |
| Operating Voltage AC / DC Max | 26.4 V  |
| Supply Voltage                | 24 V    |
| Supply Voltage AC / DC Min    | 21.6 V  |
| Temperature range from        | -30 °C  |
| Temperature range to          | 60 °C   |
| Weight                        | 100 g   |