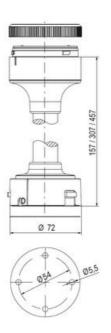

## **SPECIFICATIONS**

| Color Lens      | Blue     |
|-----------------|----------|
| Diameter        | 70 mm    |
| Flash Frequency | 1.4 Hz   |
| IP Class        | IP66     |
| Light source    | LED      |
| Light type      | Blue LED |
| Mounting        | Bayonet  |

| Nominal current max           | 0.135 A |
|-------------------------------|---------|
| Nominal current min           | 0.13 A  |
| Number Of Optional Modules    | 2       |
| Operating Voltage AC / DC Max | 26.4 V  |
| Supply Voltage                | 24 V    |
| Supply Voltage AC / DC Min    | 21.6 V  |
| Temperature range from        | -30 °C  |
| Temperature range to          | 60 °C   |
| Weight                        | 100 g   |