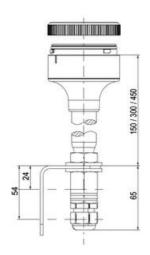

## SIGNAL TOWER Ø 70MM ECO

900035405 XDF/BLUE/STROBE LIGHT/LED/24V AC

- Modular signal tower
- Integrated LED or filament bulb
- · Wide control voltage range

## **SPECIFICATIONS**

| Color Lens      | Blue     |
|-----------------|----------|
| Diameter        | 70 mm    |
| Flash Frequency | 1.4 Hz   |
| IP Class        | IP66     |
| Light source    | LED      |
| Light type      | Blue LED |
| Mounting        | Bayonet  |

| Nominal current max           | 0.135 A |
|-------------------------------|---------|
| Nominal current min           | 0.13 A  |
| Number Of Optional Modules    | 2       |
| Operating Voltage AC / DC Max | 26.4 V  |
| Supply Voltage                | 24 V    |
| Supply Voltage AC / DC Min    | 21.6 V  |
| Temperature range from        | -30 °C  |
| Temperature range to          | 60 °C   |
| Weight                        | 100 g   |