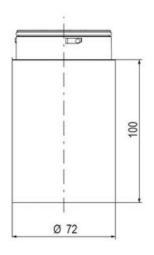

## **SPECIFICATIONS**

| Color Lens      | Blue     |
|-----------------|----------|
| Diameter        | 70 mm    |
| Flash Frequency | 1.4 Hz   |
| IP Class        | IP66     |
| Light source    | LED      |
| Light type      | Blue LED |
| Mounting        | Bayonet  |

| Nominal current max           | 0.135 A |
|-------------------------------|---------|
| Nominal current min           | 0.13 A  |
| Number Of Optional Modules    | 2       |
| Operating Voltage AC / DC Max | 26.4 V  |
| Supply Voltage                | 24 V    |
| Supply Voltage AC / DC Min    | 21.6 V  |
| Temperature range from        | -30 °C  |
| Temperature range to          | 60 °C   |
| Weight                        | 100 g   |