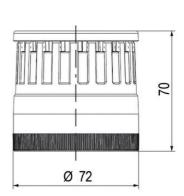

## **SPECIFICATIONS**

| Color Lens      | Blue     |
|-----------------|----------|
| Diameter        | 70 mm    |
| Flash Frequency | 1.4 Hz   |
| IP Class        | IP66     |
| Light source    | LED      |
| Light type      | Blue LED |
| Mounting        | Bayonet  |

| Nominal current max           | 0.135 A |
|-------------------------------|---------|
| Nominal current min           | 0.13 A  |
| Number Of Optional Modules    | 2       |
| Operating Voltage AC / DC Max | 26.4 V  |
| Supply Voltage                | 24 V    |
| Supply Voltage AC / DC Min    | 21.6 V  |
| Temperature range from        | -30 °C  |
| Temperature range to          | 60 °C   |
| Weight                        | 100 g   |