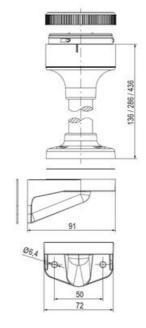

## **SPECIFICATIONS**

| Color Lens      | Blue     |
|-----------------|----------|
| Diameter        | 70 mm    |
| Flash Frequency | 1.4 Hz   |
| IP Class        | IP66     |
| Light source    | LED      |
| Light type      | Blue LED |
| Mounting        | Bayonet  |

| Nominal current max           | 0.135 A |
|-------------------------------|---------|
| Nominal current min           | 0.13 A  |
| Number Of Optional Modules    | 2       |
| Operating Voltage AC / DC Max | 26.4 V  |
| Supply Voltage                | 24 V    |
| Supply Voltage AC / DC Min    | 21.6 V  |
| Temperature range from        | -30 °C  |
| Temperature range to          | 60 °C   |
| Weight                        | 100 g   |