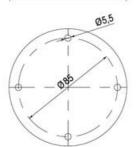

## **SPECIFICATIONS**

| Color Lens      | Blue     |
|-----------------|----------|
| Diameter        | 70 mm    |
| Flash Frequency | 1.4 Hz   |
| IP Class        | IP66     |
| Light source    | LED      |
| Light type      | Blue LED |
| Mounting        | Bayonet  |

| Nominal current max           | 0.135 A |
|-------------------------------|---------|
| Nominal current min           | 0.13 A  |
| Number Of Optional Modules    | 2       |
| Operating Voltage AC / DC Max | 26.4 V  |
| Supply Voltage                | 24 V    |
| Supply Voltage AC / DC Min    | 21.6 V  |
| Temperature range from        | -30 °C  |
| Temperature range to          | 60 °C   |
| Weight                        | 100 g   |