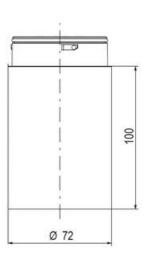

## **SPECIFICATIONS**

| Color Lens      | Blue     |
|-----------------|----------|
| Diameter        | 70 mm    |
| Flash Frequency | 1.4 Hz   |
| IP Class        | IP66     |
| Light source    | LED      |
| Light type      | Blue LED |
| Mounting        | Bayonet  |

| Nominal current max           | 0.135 A |
|-------------------------------|---------|
| Nominal current min           | 0.13 A  |
| Number Of Optional Modules    | 2       |
| Operating Voltage AC / DC Max | 26.4 V  |
| Supply Voltage                | 24 V    |
| Supply Voltage AC / DC Min    | 21.6 V  |
| Temperature range from        | -30 °C  |
| Temperature range to          | 60 °C   |
| Weight                        | 100 g   |