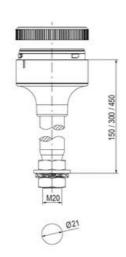

## **SPECIFICATIONS**

| Color Lens      | Blue     |
|-----------------|----------|
| Diameter        | 70 mm    |
| Flash Frequency | 1.4 Hz   |
| IP Class        | IP66     |
| Light source    | LED      |
| Light type      | Blue LED |
| Mounting        | Bayonet  |

| Nominal current max           | 0.135 A |
|-------------------------------|---------|
| Nominal current min           | 0.13 A  |
| Number Of Optional Modules    | 2       |
| Operating Voltage AC / DC Max | 26.4 V  |
| Supply Voltage                | 24 V    |
| Supply Voltage AC / DC Min    | 21.6 V  |
| Temperature range from        | -30 °C  |
| Temperature range to          | 60 °C   |
| Weight                        | 100 g   |