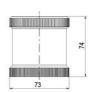

## **SPECIFICATIONS**

| Color Lens      | Blue     |
|-----------------|----------|
| Diameter        | 70 mm    |
| Flash Frequency | 1.4 Hz   |
| IP Class        | IP66     |
| Light source    | LED      |
| Light type      | Blue LED |
| Mounting        | Bayonet  |