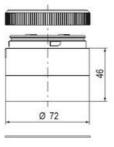

## **SPECIFICATIONS**

| Color Lens      | Blue     |
|-----------------|----------|
| Diameter        | 70 mm    |
| Flash Frequency | 1.4 Hz   |
| IP Class        | IP66     |
| Light source    | LED      |
| Light type      | Blue LED |
| Mounting        | Bayonet  |