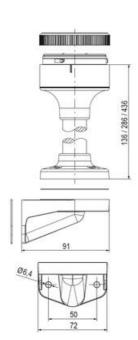

## **SPECIFICATIONS**

| Color Lens      | Blue     |
|-----------------|----------|
| Diameter        | 70 mm    |
| Flash Frequency | 1.4 Hz   |
| IP Class        | IP66     |
| Light source    | LED      |
| Light type      | Blue LED |
| Mounting        | Bayonet  |

| Nominal current max           | 0.135 A |
|-------------------------------|---------|
| Nominal current min           | 0.13 A  |
| Number Of Optional Modules    | 2       |
| Operating Voltage AC / DC Max | 26.4 V  |
| Supply Voltage                | 24 V    |
| Supply Voltage AC / DC Min    | 21.6 V  |
| Temperature range from        | -30 °C  |
| Temperature range to          | 60 °C   |
| Weight                        | 100 g   |