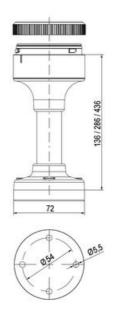

## **SPECIFICATIONS**

| Color Lens      | Blue     |
|-----------------|----------|
| Diameter        | 70 mm    |
| Flash Frequency | 1.4 Hz   |
| IP Class        | IP66     |
| Light source    | LED      |
| Light type      | Blue LED |
| Mounting        | Bayonet  |

| Nominal current max           | 0.135 A |
|-------------------------------|---------|
| Nominal current min           | 0.13 A  |
| Number Of Optional Modules    | 2       |
| Operating Voltage AC / DC Max | 26.4 V  |
| Supply Voltage                | 24 V    |
| Supply Voltage AC / DC Min    | 21.6 V  |
| Temperature range from        | -30 °C  |
| Temperature range to          | 60 °C   |
| Weight                        | 100 g   |