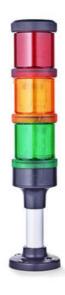

## SIGNAL TOWER Ø 70MM ECO

900035405 XDF/BLUE/STROBE LIGHT/LED/24V AC

- Modular signal tower
- Integrated LED or filament bulb
- · Wide control voltage range

## **SPECIFICATIONS**

| Color Lens      | Blue     |
|-----------------|----------|
| Diameter        | 70 mm    |
| Flash Frequency | 1.4 Hz   |
| IP Class        | IP66     |
| Light source    | LED      |
| Light type      | Blue LED |
| Mounting        | Bayonet  |