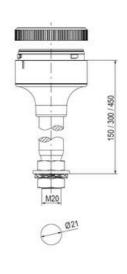

## **SPECIFICATIONS**

| Color Lens      | Blue     |
|-----------------|----------|
| Diameter        | 70 mm    |
| Flash Frequency | 1.4 Hz   |
| IP Class        | IP66     |
| Light source    | LED      |
| Light type      | Blue LED |
| Mounting        | Bayonet  |

| Nominal current max           | 0.135 A |
|-------------------------------|---------|
| Nominal current min           | 0.13 A  |
| Number Of Optional Modules    | 2       |
| Operating Voltage AC / DC Max | 26.4 V  |
| Supply Voltage                | 24 V    |
| Supply Voltage AC / DC Min    | 21.6 V  |
| Temperature range from        | -30 °C  |
| Temperature range to          | 60 °C   |
| Weight                        | 100 g   |