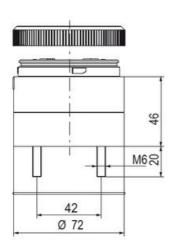

## **SPECIFICATIONS**

| Color Lens      | Blue     |
|-----------------|----------|
| Diameter        | 70 mm    |
| Flash Frequency | 1.4 Hz   |
| IP Class        | IP66     |
| Light source    | LED      |
| Light type      | Blue LED |
| Mounting        | Bayonet  |

| Nominal current max           | 0.135 A |
|-------------------------------|---------|
| Nominal current min           | 0.13 A  |
| Number Of Optional Modules    | 2       |
| Operating Voltage AC / DC Max | 26.4 V  |
| Supply Voltage                | 24 V    |
| Supply Voltage AC / DC Min    | 21.6 V  |
| Temperature range from        | -30 °C  |
| Temperature range to          | 60 °C   |
| Weight                        | 100 g   |