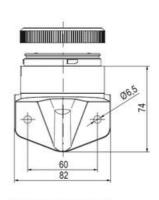

## **SPECIFICATIONS**

| Color Lens      | Blue     |
|-----------------|----------|
| Diameter        | 70 mm    |
| Flash Frequency | 1.4 Hz   |
| IP Class        | IP66     |
| Light source    | LED      |
| Light type      | Blue LED |
| Mounting        | Bayonet  |