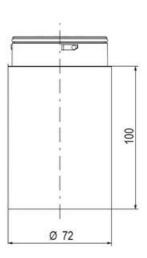

## **SPECIFICATIONS**

| Color Lens      | Green     |
|-----------------|-----------|
| Diameter        | 70 mm     |
| Flash Frequency | 1.4 Hz    |
| IP Class        | IP66      |
| Light source    | LED       |
| Light type      | Green LED |
| Mounting        | Bayonet   |

| Nominal current max           | 0.135 A |
|-------------------------------|---------|
| Nominal current min           | 0.13 A  |
| Number Of Optional Modules    | 2       |
| Operating Voltage AC / DC Max | 26.4 V  |
| Supply Voltage                | 24 V    |
| Supply Voltage AC / DC Min    | 21.6 V  |
| Temperature range from        | -30 °C  |
| Temperature range to          | 60 °C   |
| Weight                        | 100 g   |