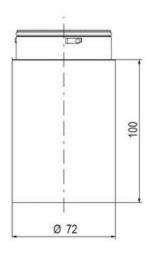

## **SPECIFICATIONS**

| Color Lens      | Green     |
|-----------------|-----------|
| Diameter        | 70 mm     |
| Flash Frequency | 1.4 Hz    |
| IP Class        | IP66      |
| Light source    | LED       |
| Light type      | Green LED |
| Mounting        | Bayonet   |

| Nominal current max           | 0.135 A |
|-------------------------------|---------|
| Nominal current min           | 0.13 A  |
| Number Of Optional Modules    | 2       |
| Operating Voltage AC / DC Max | 26.4 V  |
| Supply Voltage                | 24 V    |
| Supply Voltage AC / DC Min    | 21.6 V  |
| Temperature range from        | -30 °C  |
| Temperature range to          | 60 °C   |
| Weight                        | 100 g   |