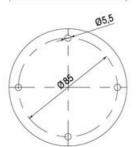

## **SPECIFICATIONS**

| Color Lens      | Green     |
|-----------------|-----------|
| Diameter        | 70 mm     |
| Flash Frequency | 1.4 Hz    |
| IP Class        | IP66      |
| Light source    | LED       |
| Light type      | Green LED |
| Mounting        | Bayonet   |

| Nominal current max           | 0.135 A |
|-------------------------------|---------|
| Nominal current min           | 0.13 A  |
| Number Of Optional Modules    | 2       |
| Operating Voltage AC / DC Max | 26.4 V  |
| Supply Voltage                | 24 V    |
| Supply Voltage AC / DC Min    | 21.6 V  |
| Temperature range from        | -30 °C  |
| Temperature range to          | 60 °C   |
| Weight                        | 100 g   |