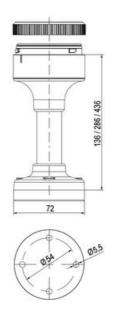

## **SPECIFICATIONS**

| Color Lens      | Green     |
|-----------------|-----------|
| Diameter        | 70 mm     |
| Flash Frequency | 1.4 Hz    |
| IP Class        | IP66      |
| Light source    | LED       |
| Light type      | Green LED |
| Mounting        | Bayonet   |

| Nominal current max           | 0.135 A |
|-------------------------------|---------|
| Nominal current min           | 0.13 A  |
| Number Of Optional Modules    | 2       |
| Operating Voltage AC / DC Max | 26.4 V  |
| Supply Voltage                | 24 V    |
| Supply Voltage AC / DC Min    | 21.6 V  |
| Temperature range from        | -30 °C  |
| Temperature range to          | 60 °C   |
| Weight                        | 100 g   |