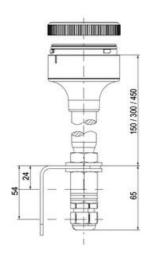

## **SPECIFICATIONS**

| Color Lens      | Green     |
|-----------------|-----------|
| Diameter        | 70 mm     |
| Flash Frequency | 1.4 Hz    |
| IP Class        | IP66      |
| Light source    | LED       |
| Light type      | Green LED |
| Mounting        | Bayonet   |

| Nominal current max           | 0.135 A |
|-------------------------------|---------|
| Nominal current min           | 0.13 A  |
| Number Of Optional Modules    | 2       |
| Operating Voltage AC / DC Max | 26.4 V  |
| Supply Voltage                | 24 V    |
| Supply Voltage AC / DC Min    | 21.6 V  |
| Temperature range from        | -30 °C  |
| Temperature range to          | 60 °C   |
| Weight                        | 100 g   |