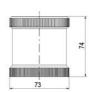

## **SPECIFICATIONS**

| Color Lens      | Green     |
|-----------------|-----------|
| Diameter        | 70 mm     |
| Flash Frequency | 1.4 Hz    |
| IP Class        | IP66      |
| Light source    | LED       |
| Light type      | Green LED |
| Mounting        | Bayonet   |

| Nominal current max           | 0.135 A |
|-------------------------------|---------|
| Nominal current min           | 0.13 A  |
| Number Of Optional Modules    | 2       |
| Operating Voltage AC / DC Max | 26.4 V  |
| Supply Voltage                | 24 V    |
| Supply Voltage AC / DC Min    | 21.6 V  |
| Temperature range from        | -30 °C  |
| Temperature range to          | 60 °C   |
| Weight                        | 100 g   |