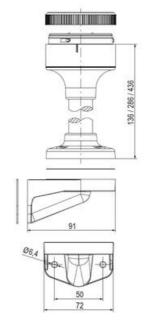

## **SPECIFICATIONS**

| Color Lens      | Green     |
|-----------------|-----------|
| Diameter        | 70 mm     |
| Flash Frequency | 1.4 Hz    |
| IP Class        | IP66      |
| Light source    | LED       |
| Light type      | Green LED |
| Mounting        | Bayonet   |

| Nominal current max           | 0.135 A |
|-------------------------------|---------|
| Nominal current min           | 0.13 A  |
| Number Of Optional Modules    | 2       |
| Operating Voltage AC / DC Max | 26.4 V  |
| Supply Voltage                | 24 V    |
| Supply Voltage AC / DC Min    | 21.6 V  |
| Temperature range from        | -30 °C  |
| Temperature range to          | 60 °C   |
| Weight                        | 100 g   |