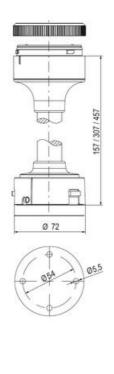

## **SPECIFICATIONS**

| Color Lens      | Green     |
|-----------------|-----------|
| Diameter        | 70 mm     |
| Flash Frequency | 1.4 Hz    |
| IP Class        | IP66      |
| Light source    | LED       |
| Light type      | Green LED |
| Mounting        | Bayonet   |

| Nominal current max           | 0.135 A |
|-------------------------------|---------|
| Nominal current min           | 0.13 A  |
| Number Of Optional Modules    | 2       |
| Operating Voltage AC / DC Max | 26.4 V  |
| Supply Voltage                | 24 V    |
| Supply Voltage AC / DC Min    | 21.6 V  |
| Temperature range from        | -30 °C  |
| Temperature range to          | 60 °C   |
| Weight                        | 100 g   |