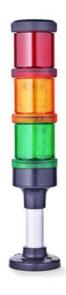

## SIGNAL TOWER Ø 70MM ECO

900036405 XDF/GREEN/STROBE LIGHT/LED/24V AC

- · Modular signal tower
- Integrated LED or filament bulb
- Wide control voltage range

## **SPECIFICATIONS**

| Color Lens      | Green     |
|-----------------|-----------|
| Diameter        | 70 mm     |
| Flash Frequency | 1.4 Hz    |
| IP Class        | IP66      |
| Light source    | LED       |
| Light type      | Green LED |
| Mounting        | Bayonet   |