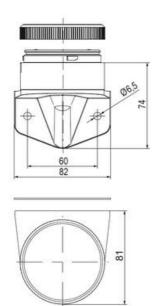

## **SPECIFICATIONS**

| Color Lens      | Green     |
|-----------------|-----------|
| Diameter        | 70 mm     |
| Flash Frequency | 1.4 Hz    |
| IP Class        | IP66      |
| Light source    | LED       |
| Light type      | Green LED |
| Mounting        | Bayonet   |

| Nominal current max           | 0.135 A |
|-------------------------------|---------|
| Nominal current min           | 0.13 A  |
| Number Of Optional Modules    | 2       |
| Operating Voltage AC / DC Max | 26.4 V  |
| Supply Voltage                | 24 V    |
| Supply Voltage AC / DC Min    | 21.6 V  |
| Temperature range from        | -30 °C  |
| Temperature range to          | 60 °C   |
| Weight                        | 100 g   |