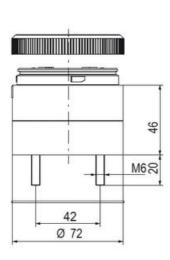

## **SPECIFICATIONS**

| Color Lens      | Green     |
|-----------------|-----------|
| Diameter        | 70 mm     |
| Flash Frequency | 1.4 Hz    |
| IP Class        | IP66      |
| Light source    | LED       |
| Light type      | Green LED |
| Mounting        | Bayonet   |

| Nominal current max           | 0.135 A |
|-------------------------------|---------|
| Nominal current min           | 0.13 A  |
| Number Of Optional Modules    | 2       |
| Operating Voltage AC / DC Max | 26.4 V  |
| Supply Voltage                | 24 V    |
| Supply Voltage AC / DC Min    | 21.6 V  |
| Temperature range from        | -30 °C  |
| Temperature range to          | 60 °C   |
| Weight                        | 100 g   |