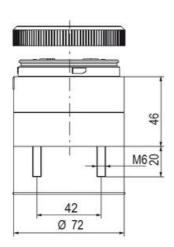

## **SPECIFICATIONS**

| Color Lens      | Green     |
|-----------------|-----------|
| Diameter        | 70 mm     |
| Flash Frequency | 1.4 Hz    |
| IP Class        | IP66      |
| Light source    | LED       |
| Light type      | Green LED |
| Mounting        | Bayonet   |

| Nominal current max           | 0.135 A |
|-------------------------------|---------|
| Nominal current min           | 0.13 A  |
| Number Of Optional Modules    | 2       |
| Operating Voltage AC / DC Max | 26.4 V  |
| Supply Voltage                | 24 V    |
| Supply Voltage AC / DC Min    | 21.6 V  |
| Temperature range from        | -30 °C  |
| Temperature range to          | 60 °C   |
| Weight                        | 100 g   |