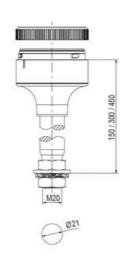

## **SPECIFICATIONS**

| Color Lens      | Green     |
|-----------------|-----------|
| Diameter        | 70 mm     |
| Flash Frequency | 1.4 Hz    |
| IP Class        | IP66      |
| Light source    | LED       |
| Light type      | Green LED |
| Mounting        | Bayonet   |

| Nominal current max           | 0.135 A |
|-------------------------------|---------|
| Nominal current min           | 0.13 A  |
| Number Of Optional Modules    | 2       |
| Operating Voltage AC / DC Max | 26.4 V  |
| Supply Voltage                | 24 V    |
| Supply Voltage AC / DC Min    | 21.6 V  |
| Temperature range from        | -30 °C  |
| Temperature range to          | 60 °C   |
| Weight                        | 100 g   |