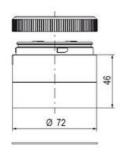

## **SPECIFICATIONS**

| Color Lens      | Green     |
|-----------------|-----------|
| Diameter        | 70 mm     |
| Flash Frequency | 1.4 Hz    |
| IP Class        | IP66      |
| Light source    | LED       |
| Light type      | Green LED |
| Mounting        | Bayonet   |

| Nominal current max           | 0.135 A |
|-------------------------------|---------|
| Nominal current min           | 0.13 A  |
| Number Of Optional Modules    | 2       |
| Operating Voltage AC / DC Max | 26.4 V  |
| Supply Voltage                | 24 V    |
| Supply Voltage AC / DC Min    | 21.6 V  |
| Temperature range from        | -30 °C  |
| Temperature range to          | 60 °C   |
| Weight                        | 100 g   |