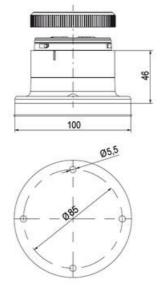

## **SPECIFICATIONS**

| Color Lens      | Green     |
|-----------------|-----------|
| Diameter        | 70 mm     |
| Flash Frequency | 1.4 Hz    |
| IP Class        | IP66      |
| Light source    | LED       |
| Light type      | Green LED |
| Mounting        | Bayonet   |

| Nominal current max           | 0.135 A |
|-------------------------------|---------|
| Nominal current min           | 0.13 A  |
| Number Of Optional Modules    | 2       |
| Operating Voltage AC / DC Max | 26.4 V  |
| Supply Voltage                | 24 V    |
| Supply Voltage AC / DC Min    | 21.6 V  |
| Temperature range from        | -30 °C  |
| Temperature range to          | 60 °C   |
| Weight                        | 100 g   |