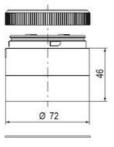

## **SPECIFICATIONS**

| Color Lens      | Green     |
|-----------------|-----------|
| Diameter        | 70 mm     |
| Flash Frequency | 1.4 Hz    |
| IP Class        | IP66      |
| Light source    | LED       |
| Light type      | Green LED |
| Mounting        | Bayonet   |