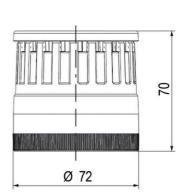

## **SPECIFICATIONS**

| Color Lens      | Green     |
|-----------------|-----------|
| Diameter        | 70 mm     |
| Flash Frequency | 1.4 Hz    |
| IP Class        | IP66      |
| Light source    | LED       |
| Light type      | Green LED |
| Mounting        | Bayonet   |

| Nominal current max           | 0.135 A |
|-------------------------------|---------|
| Nominal current min           | 0.13 A  |
| Number Of Optional Modules    | 2       |
| Operating Voltage AC / DC Max | 26.4 V  |
| Supply Voltage                | 24 V    |
| Supply Voltage AC / DC Min    | 21.6 V  |
| Temperature range from        | -30 °C  |
| Temperature range to          | 60 °C   |
| Weight                        | 100 g   |