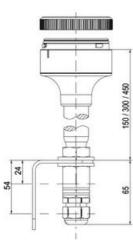

## **SPECIFICATIONS**

| Color Lens      | Green     |
|-----------------|-----------|
| Diameter        | 70 mm     |
| Flash Frequency | 1.4 Hz    |
| IP Class        | IP66      |
| Light source    | LED       |
| Light type      | Green LED |
| Mounting        | Bayonet   |

| Nominal current max           | 0.135 A |
|-------------------------------|---------|
| Nominal current min           | 0.13 A  |
| Number Of Optional Modules    | 2       |
| Operating Voltage AC / DC Max | 26.4 V  |
| Supply Voltage                | 24 V    |
| Supply Voltage AC / DC Min    | 21.6 V  |
| Temperature range from        | -30 °C  |
| Temperature range to          | 60 °C   |
| Weight                        | 100 g   |