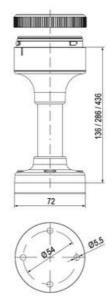

## **SPECIFICATIONS**

| Color Lens      | Green     |
|-----------------|-----------|
| Diameter        | 70 mm     |
| Flash Frequency | 1.4 Hz    |
| IP Class        | IP66      |
| Light source    | LED       |
| Light type      | Green LED |
| Mounting        | Bayonet   |

| Nominal current max           | 0.135 A |
|-------------------------------|---------|
| Nominal current min           | 0.13 A  |
| Number Of Optional Modules    | 2       |
| Operating Voltage AC / DC Max | 26.4 V  |
| Supply Voltage                | 24 V    |
| Supply Voltage AC / DC Min    | 21.6 V  |
| Temperature range from        | -30 °C  |
| Temperature range to          | 60 °C   |
| Weight                        | 100 g   |