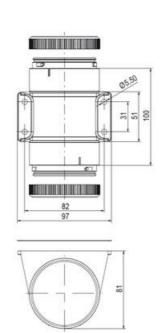

## **SPECIFICATIONS**

| Color Lens      | Green     |
|-----------------|-----------|
| Diameter        | 70 mm     |
| Flash Frequency | 1.4 Hz    |
| IP Class        | IP66      |
| Light source    | LED       |
| Light type      | Green LED |
| Mounting        | Bayonet   |

| Nominal current max           | 0.135 A |
|-------------------------------|---------|
| Nominal current min           | 0.13 A  |
| Number Of Optional Modules    | 2       |
| Operating Voltage AC / DC Max | 26.4 V  |
| Supply Voltage                | 24 V    |
| Supply Voltage AC / DC Min    | 21.6 V  |
| Temperature range from        | -30 °C  |
| Temperature range to          | 60 °C   |
| Weight                        | 100 g   |