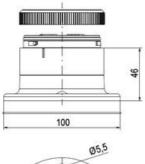

## **SPECIFICATIONS**

| Color Lens      | Green     |
|-----------------|-----------|
| Diameter        | 70 mm     |
| Flash Frequency | 1.4 Hz    |
| IP Class        | IP66      |
| Light source    | LED       |
| Light type      | Green LED |
| Mounting        | Bayonet   |

| Nominal current max           | 0.135 A |
|-------------------------------|---------|
| Nominal current min           | 0.13 A  |
| Number Of Optional Modules    | 2       |
| Operating Voltage AC / DC Max | 26.4 V  |
| Supply Voltage                | 24 V    |
| Supply Voltage AC / DC Min    | 21.6 V  |
| Temperature range from        | -30 °C  |
| Temperature range to          | 60 °C   |
| Weight                        | 100 g   |