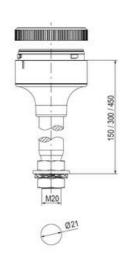

## **SPECIFICATIONS**

| Color Lens      | Green     |
|-----------------|-----------|
| Diameter        | 70 mm     |
| Flash Frequency | 1.4 Hz    |
| IP Class        | IP66      |
| Light source    | LED       |
| Light type      | Green LED |
| Mounting        | Bayonet   |

| Nominal current max           | 0.135 A |
|-------------------------------|---------|
| Nominal current min           | 0.13 A  |
| Number Of Optional Modules    | 2       |
| Operating Voltage AC / DC Max | 26.4 V  |
| Supply Voltage                | 24 V    |
| Supply Voltage AC / DC Min    | 21.6 V  |
| Temperature range from        | -30 °C  |
| Temperature range to          | 60 °C   |
| Weight                        | 100 g   |