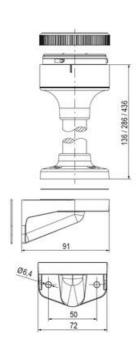

## **SPECIFICATIONS**

| Color Lens      | Green     |
|-----------------|-----------|
| Diameter        | 70 mm     |
| Flash Frequency | 1.4 Hz    |
| IP Class        | IP66      |
| Light source    | LED       |
| Light type      | Green LED |
| Mounting        | Bayonet   |

| Nominal current max           | 0.135 A |
|-------------------------------|---------|
| Nominal current min           | 0.13 A  |
| Number Of Optional Modules    | 2       |
| Operating Voltage AC / DC Max | 26.4 V  |
| Supply Voltage                | 24 V    |
| Supply Voltage AC / DC Min    | 21.6 V  |
| Temperature range from        | -30 °C  |
| Temperature range to          | 60 °C   |
| Weight                        | 100 g   |