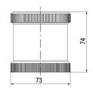

## **SPECIFICATIONS**

| Color Lens      | Green     |
|-----------------|-----------|
| Diameter        | 70 mm     |
| Flash Frequency | 1.4 Hz    |
| IP Class        | IP66      |
| Light source    | LED       |
| Light type      | Green LED |
| Mounting        | Bayonet   |