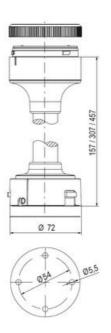

## **SPECIFICATIONS**

| Color Lens      | Green     |
|-----------------|-----------|
| Diameter        | 70 mm     |
| Flash Frequency | 1.4 Hz    |
| IP Class        | IP66      |
| Light source    | LED       |
| Light type      | Green LED |
| Mounting        | Bayonet   |

| Nominal current max           | 0.135 A |
|-------------------------------|---------|
| Nominal current min           | 0.13 A  |
| Number Of Optional Modules    | 2       |
| Operating Voltage AC / DC Max | 26.4 V  |
| Supply Voltage                | 24 V    |
| Supply Voltage AC / DC Min    | 21.6 V  |
| Temperature range from        | -30 °C  |
| Temperature range to          | 60 °C   |
| Weight                        | 100 g   |