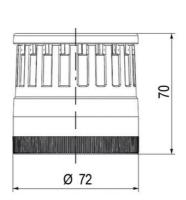

## **SPECIFICATIONS**

| Color Lens      | Green     |
|-----------------|-----------|
| Diameter        | 70 mm     |
| Flash Frequency | 1.4 Hz    |
| IP Class        | IP66      |
| Light source    | LED       |
| Light type      | Green LED |
| Mounting        | Bayonet   |

| Nominal current max           | 0.135 A |
|-------------------------------|---------|
| Nominal current min           | 0.13 A  |
| Number Of Optional Modules    | 2       |
| Operating Voltage AC / DC Max | 26.4 V  |
| Supply Voltage                | 24 V    |
| Supply Voltage AC / DC Min    | 21.6 V  |
| Temperature range from        | -30 °C  |
| Temperature range to          | 60 °C   |
| Weight                        | 100 g   |