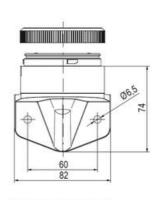

## **SPECIFICATIONS**

| Color Lens      | Green     |
|-----------------|-----------|
| Diameter        | 70 mm     |
| Flash Frequency | 1.4 Hz    |
| IP Class        | IP66      |
| Light source    | LED       |
| Light type      | Green LED |
| Mounting        | Bayonet   |

| Nominal current max           | 0.135 A |
|-------------------------------|---------|
| Nominal current min           | 0.13 A  |
| Number Of Optional Modules    | 2       |
| Operating Voltage AC / DC Max | 26.4 V  |
| Supply Voltage                | 24 V    |
| Supply Voltage AC / DC Min    | 21.6 V  |
| Temperature range from        | -30 °C  |
| Temperature range to          | 60 °C   |
| Weight                        | 100 g   |