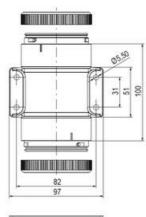

## **SPECIFICATIONS**

| Color Lens      | Green     |
|-----------------|-----------|
| Diameter        | 70 mm     |
| Flash Frequency | 1.4 Hz    |
| IP Class        | IP66      |
| Light source    | LED       |
| Light type      | Green LED |
| Mounting        | Bayonet   |

| Nominal current max           | 0.135 A |
|-------------------------------|---------|
| Nominal current min           | 0.13 A  |
| Number Of Optional Modules    | 2       |
| Operating Voltage AC / DC Max | 26.4 V  |
| Supply Voltage                | 24 V    |
| Supply Voltage AC / DC Min    | 21.6 V  |
| Temperature range from        | -30 °C  |
| Temperature range to          | 60 °C   |
| Weight                        | 100 g   |