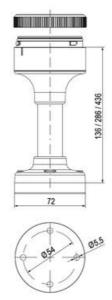

## **SPECIFICATIONS**

| Color Lens      | Yellow     |
|-----------------|------------|
| Diameter        | 70 mm      |
| Flash Frequency | 1.4 Hz     |
| IP Class        | IP66       |
| Light source    | LED        |
| Light type      | Yellow LED |
| Mounting        | Bayonet    |

| Nominal current max           | 0.135 A |
|-------------------------------|---------|
| Nominal current min           | 0.13 A  |
| Number Of Optional Modules    | 2       |
| Operating Voltage AC / DC Max | 26.4 V  |
| Supply Voltage                | 24 V    |
| Supply Voltage AC / DC Min    | 21.6 V  |
| Temperature range from        | -30 °C  |
| Temperature range to          | 60 °C   |
| Weight                        | 100 g   |