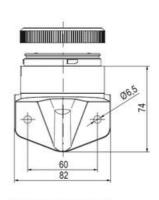

## **SPECIFICATIONS**

| Color Lens      | Yellow     |
|-----------------|------------|
| Diameter        | 70 mm      |
| Flash Frequency | 1.4 Hz     |
| IP Class        | IP66       |
| Light source    | LED        |
| Light type      | Yellow LED |
| Mounting        | Bayonet    |

| Nominal current max           | 0.135 A |
|-------------------------------|---------|
| Nominal current min           | 0.13 A  |
| Number Of Optional Modules    | 2       |
| Operating Voltage AC / DC Max | 26.4 V  |
| Supply Voltage                | 24 V    |
| Supply Voltage AC / DC Min    | 21.6 V  |
| Temperature range from        | -30 °C  |
| Temperature range to          | 60 °C   |
| Weight                        | 100 g   |