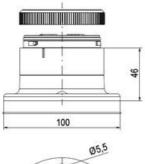

## **SPECIFICATIONS**

| Color Lens      | Yellow     |
|-----------------|------------|
| Diameter        | 70 mm      |
| Flash Frequency | 1.4 Hz     |
| IP Class        | IP66       |
| Light source    | LED        |
| Light type      | Yellow LED |
| Mounting        | Bayonet    |

| Nominal current max           | 0.135 A |
|-------------------------------|---------|
| Nominal current min           | 0.13 A  |
| Number Of Optional Modules    | 2       |
| Operating Voltage AC / DC Max | 26.4 V  |
| Supply Voltage                | 24 V    |
| Supply Voltage AC / DC Min    | 21.6 V  |
| Temperature range from        | -30 °C  |
| Temperature range to          | 60 °C   |
| Weight                        | 100 g   |