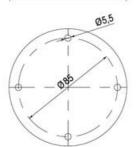

## **SPECIFICATIONS**

| Color Lens      | Yellow     |
|-----------------|------------|
| Diameter        | 70 mm      |
| Flash Frequency | 1.4 Hz     |
| IP Class        | IP66       |
| Light source    | LED        |
| Light type      | Yellow LED |
| Mounting        | Bayonet    |

| Nominal current max           | 0.135 A |
|-------------------------------|---------|
| Nominal current min           | 0.13 A  |
| Number Of Optional Modules    | 2       |
| Operating Voltage AC / DC Max | 26.4 V  |
| Supply Voltage                | 24 V    |
| Supply Voltage AC / DC Min    | 21.6 V  |
| Temperature range from        | -30 °C  |
| Temperature range to          | 60 °C   |
| Weight                        | 100 g   |