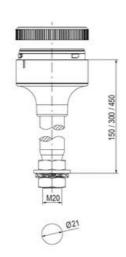

## **SPECIFICATIONS**

| Color Lens      | Yellow     |
|-----------------|------------|
| Diameter        | 70 mm      |
| Flash Frequency | 1.4 Hz     |
| IP Class        | IP66       |
| Light source    | LED        |
| Light type      | Yellow LED |
| Mounting        | Bayonet    |

| Nominal current max           | 0.135 A |
|-------------------------------|---------|
| Nominal current min           | 0.13 A  |
| Number Of Optional Modules    | 2       |
| Operating Voltage AC / DC Max | 26.4 V  |
| Supply Voltage                | 24 V    |
| Supply Voltage AC / DC Min    | 21.6 V  |
| Temperature range from        | -30 °C  |
| Temperature range to          | 60 °C   |
| Weight                        | 100 g   |