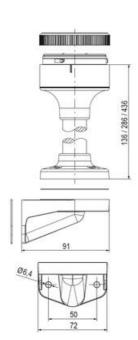

## **SPECIFICATIONS**

| Color Lens      | Yellow     |
|-----------------|------------|
| Diameter        | 70 mm      |
| Flash Frequency | 1.4 Hz     |
| IP Class        | IP66       |
| Light source    | LED        |
| Light type      | Yellow LED |
| Mounting        | Bayonet    |

| Nominal current max           | 0.135 A |
|-------------------------------|---------|
| Nominal current min           | 0.13 A  |
| Number Of Optional Modules    | 2       |
| Operating Voltage AC / DC Max | 26.4 V  |
| Supply Voltage                | 24 V    |
| Supply Voltage AC / DC Min    | 21.6 V  |
| Temperature range from        | -30 °C  |
| Temperature range to          | 60 °C   |
| Weight                        | 100 g   |