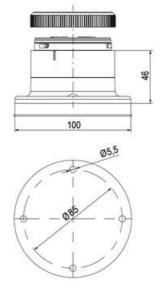

## **SPECIFICATIONS**

| Color Lens      | Yellow     |
|-----------------|------------|
| Diameter        | 70 mm      |
| Flash Frequency | 1.4 Hz     |
| IP Class        | IP66       |
| Light source    | LED        |
| Light type      | Yellow LED |
| Mounting        | Bayonet    |

| Nominal current max           | 0.135 A |
|-------------------------------|---------|
| Nominal current min           | 0.13 A  |
| Number Of Optional Modules    | 2       |
| Operating Voltage AC / DC Max | 26.4 V  |
| Supply Voltage                | 24 V    |
| Supply Voltage AC / DC Min    | 21.6 V  |
| Temperature range from        | -30 °C  |
| Temperature range to          | 60 °C   |
| Weight                        | 100 g   |