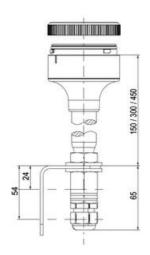

## SIGNAL TOWER Ø 70MM ECO

900037405 XDF/YELLOW/STROBE LIGHT/LED/24V AC

- · Modular signal tower
- Integrated LED or filament bulb
- · Wide control voltage range

## **SPECIFICATIONS**

| Color Lens      | Yellow     |
|-----------------|------------|
| Diameter        | 70 mm      |
| Flash Frequency | 1.4 Hz     |
| IP Class        | IP66       |
| Light source    | LED        |
| Light type      | Yellow LED |
| Mounting        | Bayonet    |

| Nominal current max           | 0.135 A |
|-------------------------------|---------|
| Nominal current min           | 0.13 A  |
| Number Of Optional Modules    | 2       |
| Operating Voltage AC / DC Max | 26.4 V  |
| Supply Voltage                | 24 V    |
| Supply Voltage AC / DC Min    | 21.6 V  |
| Temperature range from        | -30 °C  |
| Temperature range to          | 60 °C   |
| Weight                        | 100 g   |