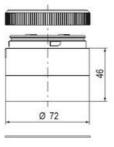

## **SPECIFICATIONS**

| Color Lens      | Yellow     |
|-----------------|------------|
| Diameter        | 70 mm      |
| Flash Frequency | 1.4 Hz     |
| IP Class        | IP66       |
| Light source    | LED        |
| Light type      | Yellow LED |
| Mounting        | Bayonet    |