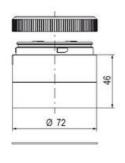

## **SPECIFICATIONS**

| Color Lens      | Yellow     |
|-----------------|------------|
| Diameter        | 70 mm      |
| Flash Frequency | 1.4 Hz     |
| IP Class        | IP66       |
| Light source    | LED        |
| Light type      | Yellow LED |
| Mounting        | Bayonet    |