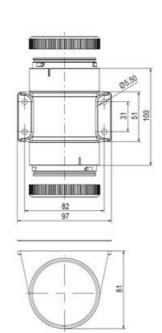

## **SPECIFICATIONS**

| Color Lens      | Yellow     |
|-----------------|------------|
| Diameter        | 70 mm      |
| Flash Frequency | 1.4 Hz     |
| IP Class        | IP66       |
| Light source    | LED        |
| Light type      | Yellow LED |
| Mounting        | Bayonet    |

| Nominal current max           | 0.135 A |
|-------------------------------|---------|
| Nominal current min           | 0.13 A  |
| Number Of Optional Modules    | 2       |
| Operating Voltage AC / DC Max | 26.4 V  |
| Supply Voltage                | 24 V    |
| Supply Voltage AC / DC Min    | 21.6 V  |
| Temperature range from        | -30 °C  |
| Temperature range to          | 60 °C   |
| Weight                        | 100 g   |