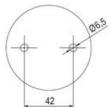

## **SPECIFICATIONS**

| Color Lens      | Yellow     |
|-----------------|------------|
| Diameter        | 70 mm      |
| Flash Frequency | 1.4 Hz     |
| IP Class        | IP66       |
| Light source    | LED        |
| Light type      | Yellow LED |
| Mounting        | Bayonet    |