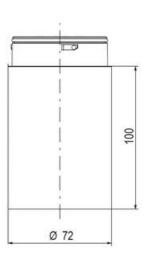

## **SPECIFICATIONS**

| Color Lens      | Yellow     |
|-----------------|------------|
| Diameter        | 70 mm      |
| Flash Frequency | 1.4 Hz     |
| IP Class        | IP66       |
| Light source    | LED        |
| Light type      | Yellow LED |
| Mounting        | Bayonet    |