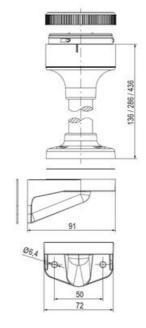

## **SPECIFICATIONS**

| Color Lens      | Yellow     |
|-----------------|------------|
| Diameter        | 70 mm      |
| Flash Frequency | 1.4 Hz     |
| IP Class        | IP66       |
| Light source    | LED        |
| Light type      | Yellow LED |
| Mounting        | Bayonet    |

| Nominal current max           | 0.135 A |
|-------------------------------|---------|
| Nominal current min           | 0.13 A  |
| Number Of Optional Modules    | 2       |
| Operating Voltage AC / DC Max | 26.4 V  |
| Supply Voltage                | 24 V    |
| Supply Voltage AC / DC Min    | 21.6 V  |
| Temperature range from        | -30 °C  |
| Temperature range to          | 60 °C   |
| Weight                        | 100 g   |