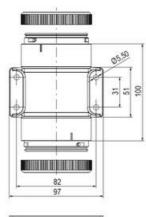

## **SPECIFICATIONS**

| Color Lens      | Yellow     |
|-----------------|------------|
| Diameter        | 70 mm      |
| Flash Frequency | 1.4 Hz     |
| IP Class        | IP66       |
| Light source    | LED        |
| Light type      | Yellow LED |
| Mounting        | Bayonet    |

| Nominal current max           | 0.135 A |
|-------------------------------|---------|
| Nominal current min           | 0.13 A  |
| Number Of Optional Modules    | 2       |
| Operating Voltage AC / DC Max | 26.4 V  |
| Supply Voltage                | 24 V    |
| Supply Voltage AC / DC Min    | 21.6 V  |
| Temperature range from        | -30 °C  |
| Temperature range to          | 60 °C   |
| Weight                        | 100 g   |