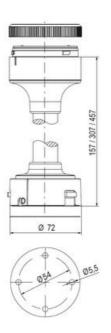

## **SPECIFICATIONS**

| Color Lens      | Yellow     |
|-----------------|------------|
| Diameter        | 70 mm      |
| Flash Frequency | 1.4 Hz     |
| IP Class        | IP66       |
| Light source    | LED        |
| Light type      | Yellow LED |
| Mounting        | Bayonet    |

| Nominal current max           | 0.135 A |
|-------------------------------|---------|
| Nominal current min           | 0.13 A  |
| Number Of Optional Modules    | 2       |
| Operating Voltage AC / DC Max | 26.4 V  |
| Supply Voltage                | 24 V    |
| Supply Voltage AC / DC Min    | 21.6 V  |
| Temperature range from        | -30 °C  |
| Temperature range to          | 60 °C   |
| Weight                        | 100 g   |