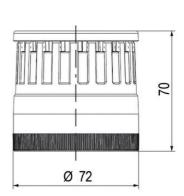

## **SPECIFICATIONS**

| Color Lens      | Yellow     |
|-----------------|------------|
| Diameter        | 70 mm      |
| Flash Frequency | 1.4 Hz     |
| IP Class        | IP66       |
| Light source    | LED        |
| Light type      | Yellow LED |
| Mounting        | Bayonet    |

| Nominal current max           | 0.135 A |
|-------------------------------|---------|
| Nominal current min           | 0.13 A  |
| Number Of Optional Modules    | 2       |
| Operating Voltage AC / DC Max | 26.4 V  |
| Supply Voltage                | 24 V    |
| Supply Voltage AC / DC Min    | 21.6 V  |
| Temperature range from        | -30 °C  |
| Temperature range to          | 60 °C   |
| Weight                        | 100 g   |