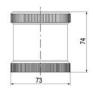

## **SPECIFICATIONS**

| Color Lens      | Yellow     |
|-----------------|------------|
| Diameter        | 70 mm      |
| Flash Frequency | 1.4 Hz     |
| IP Class        | IP66       |
| Light source    | LED        |
| Light type      | Yellow LED |
| Mounting        | Bayonet    |