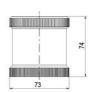

## **SPECIFICATIONS**

| Color Lens      | Yellow     |
|-----------------|------------|
| Diameter        | 70 mm      |
| Flash Frequency | 1.4 Hz     |
| IP Class        | IP66       |
| Light source    | LED        |
| Light type      | Yellow LED |
| Mounting        | Bayonet    |