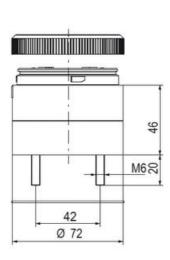

## **SPECIFICATIONS**

| Color Lens      | Yellow     |
|-----------------|------------|
| Diameter        | 70 mm      |
| Flash Frequency | 1.4 Hz     |
| IP Class        | IP66       |
| Light source    | LED        |
| Light type      | Yellow LED |
| Mounting        | Bayonet    |

| Nominal current max           | 0.135 A |
|-------------------------------|---------|
| Nominal current min           | 0.13 A  |
| Number Of Optional Modules    | 2       |
| Operating Voltage AC / DC Max | 26.4 V  |
| Supply Voltage                | 24 V    |
| Supply Voltage AC / DC Min    | 21.6 V  |
| Temperature range from        | -30 °C  |
| Temperature range to          | 60 °C   |
| Weight                        | 100 g   |