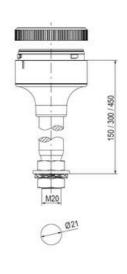

## **SPECIFICATIONS**

| Color Lens      | Yellow     |
|-----------------|------------|
| Diameter        | 70 mm      |
| Flash Frequency | 1.4 Hz     |
| IP Class        | IP66       |
| Light source    | LED        |
| Light type      | Yellow LED |
| Mounting        | Bayonet    |

| Nominal current max           | 0.135 A |
|-------------------------------|---------|
| Nominal current min           | 0.13 A  |
| Number Of Optional Modules    | 2       |
| Operating Voltage AC / DC Max | 26.4 V  |
| Supply Voltage                | 24 V    |
| Supply Voltage AC / DC Min    | 21.6 V  |
| Temperature range from        | -30 °C  |
| Temperature range to          | 60 °C   |
| Weight                        | 100 g   |