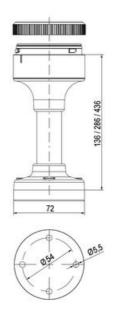

## **SPECIFICATIONS**

| Color Lens      | Yellow     |
|-----------------|------------|
| Diameter        | 70 mm      |
| Flash Frequency | 1.4 Hz     |
| IP Class        | IP66       |
| Light source    | LED        |
| Light type      | Yellow LED |
| Mounting        | Bayonet    |

| Nominal current max           | 0.135 A |
|-------------------------------|---------|
| Nominal current min           | 0.13 A  |
| Number Of Optional Modules    | 2       |
| Operating Voltage AC / DC Max | 26.4 V  |
| Supply Voltage                | 24 V    |
| Supply Voltage AC / DC Min    | 21.6 V  |
| Temperature range from        | -30 °C  |
| Temperature range to          | 60 °C   |
| Weight                        | 100 g   |