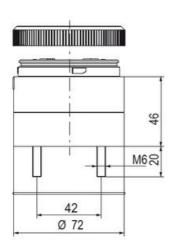

## **SPECIFICATIONS**

| Color Lens      | Yellow     |
|-----------------|------------|
| Diameter        | 70 mm      |
| Flash Frequency | 1.4 Hz     |
| IP Class        | IP66       |
| Light source    | LED        |
| Light type      | Yellow LED |
| Mounting        | Bayonet    |

| Nominal current max           | 0.135 A |
|-------------------------------|---------|
| Nominal current min           | 0.13 A  |
| Number Of Optional Modules    | 2       |
| Operating Voltage AC / DC Max | 26.4 V  |
| Supply Voltage                | 24 V    |
| Supply Voltage AC / DC Min    | 21.6 V  |
| Temperature range from        | -30 °C  |
| Temperature range to          | 60 °C   |
| Weight                        | 100 g   |