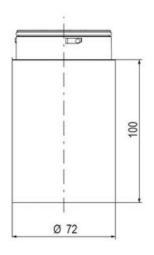

## **SPECIFICATIONS**

| Color Lens      | Yellow     |
|-----------------|------------|
| Diameter        | 70 mm      |
| Flash Frequency | 1.4 Hz     |
| IP Class        | IP66       |
| Light source    | LED        |
| Light type      | Yellow LED |
| Mounting        | Bayonet    |

| Nominal current max           | 0.135 A |
|-------------------------------|---------|
| Nominal current min           | 0.13 A  |
| Number Of Optional Modules    | 2       |
| Operating Voltage AC / DC Max | 26.4 V  |
| Supply Voltage                | 24 V    |
| Supply Voltage AC / DC Min    | 21.6 V  |
| Temperature range from        | -30 °C  |
| Temperature range to          | 60 °C   |
| Weight                        | 100 g   |