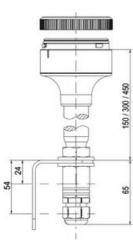

## **SPECIFICATIONS**

| Color Lens      | Yellow     |
|-----------------|------------|
| Diameter        | 70 mm      |
| Flash Frequency | 1.4 Hz     |
| IP Class        | IP66       |
| Light source    | LED        |
| Light type      | Yellow LED |
| Mounting        | Bayonet    |

| Nominal current max           | 0.135 A |
|-------------------------------|---------|
| Nominal current min           | 0.13 A  |
| Number Of Optional Modules    | 2       |
| Operating Voltage AC / DC Max | 26.4 V  |
| Supply Voltage                | 24 V    |
| Supply Voltage AC / DC Min    | 21.6 V  |
| Temperature range from        | -30 °C  |
| Temperature range to          | 60 °C   |
| Weight                        | 100 g   |