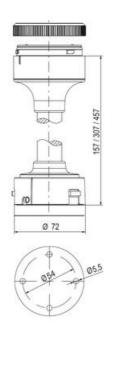

## **SPECIFICATIONS**

| Color Lens      | Yellow     |
|-----------------|------------|
| Diameter        | 70 mm      |
| Flash Frequency | 1.4 Hz     |
| IP Class        | IP66       |
| Light source    | LED        |
| Light type      | Yellow LED |
| Mounting        | Bayonet    |

| Nominal current max           | 0.135 A |
|-------------------------------|---------|
| Nominal current min           | 0.13 A  |
| Number Of Optional Modules    | 2       |
| Operating Voltage AC / DC Max | 26.4 V  |
| Supply Voltage                | 24 V    |
| Supply Voltage AC / DC Min    | 21.6 V  |
| Temperature range from        | -30 °C  |
| Temperature range to          | 60 °C   |
| Weight                        | 100 g   |