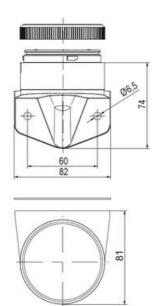

## **SPECIFICATIONS**

| Color Lens      | Yellow     |
|-----------------|------------|
| Diameter        | 70 mm      |
| Flash Frequency | 1.4 Hz     |
| IP Class        | IP66       |
| Light source    | LED        |
| Light type      | Yellow LED |
| Mounting        | Bayonet    |

| Nominal current max           | 0.135 A |
|-------------------------------|---------|
| Nominal current min           | 0.13 A  |
| Number Of Optional Modules    | 2       |
| Operating Voltage AC / DC Max | 26.4 V  |
| Supply Voltage                | 24 V    |
| Supply Voltage AC / DC Min    | 21.6 V  |
| Temperature range from        | -30 °C  |
| Temperature range to          | 60 °C   |
| Weight                        | 100 g   |