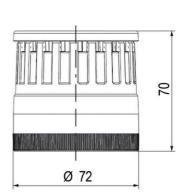

## **SPECIFICATIONS**

| Color Lens      | Orange     |
|-----------------|------------|
| Diameter        | 70 mm      |
| Flash Frequency | 1.4 Hz     |
| IP Class        | IP66       |
| Light source    | LED        |
| Light type      | Orange LED |
| Mounting        | Bayonet    |

| Nominal current max        | 0.01 A   |
|----------------------------|----------|
| Nominal current min        | 0.01 A   |
| Number Of Optional Modules | 2        |
| Operating Voltage AC Max   | 253 V AC |
| Operating Voltage AC Min   | 207 V AC |
| Supply Voltage             | 230 V    |
| Temperature range from     | -30 °C   |
| Temperature range to       | 60 °C    |
| Weight                     | 100 g    |