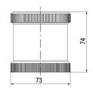

## **SPECIFICATIONS**

| Color Lens      | Orange     |
|-----------------|------------|
| Diameter        | 70 mm      |
| Flash Frequency | 1.4 Hz     |
| IP Class        | IP66       |
| Light source    | LED        |
| Light type      | Orange LED |
| Mounting        | Bayonet    |