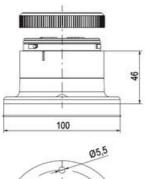

## **SPECIFICATIONS**

| Color Lens      | Orange     |
|-----------------|------------|
| Diameter        | 70 mm      |
| Flash Frequency | 1.4 Hz     |
| IP Class        | IP66       |
| Light source    | LED        |
| Light type      | Orange LED |
| Mounting        | Bayonet    |

| Nominal current max        | 0.01 A   |
|----------------------------|----------|
| Nominal current min        | 0.01 A   |
| Number Of Optional Modules | 2        |
| Operating Voltage AC Max   | 253 V AC |
| Operating Voltage AC Min   | 207 V AC |
| Supply Voltage             | 230 V    |
| Temperature range from     | -30 °C   |
| Temperature range to       | 60 °C    |
| Weight                     | 100 g    |