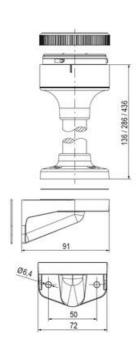

## **SPECIFICATIONS**

| Color Lens      | Orange     |
|-----------------|------------|
| Diameter        | 70 mm      |
| Flash Frequency | 1.4 Hz     |
| IP Class        | IP66       |
| Light source    | LED        |
| Light type      | Orange LED |
| Mounting        | Bayonet    |

| Nominal current max        | 0.01 A   |
|----------------------------|----------|
| Nominal current min        | 0.01 A   |
| Number Of Optional Modules | 2        |
| Operating Voltage AC Max   | 253 V AC |
| Operating Voltage AC Min   | 207 V AC |
| Supply Voltage             | 230 V    |
| Temperature range from     | -30 °C   |
| Temperature range to       | 60 °C    |
| Weight                     | 100 g    |