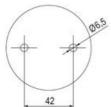

current)
- High ingress protection IP 66 certified to UL type 4/4X/13

## **SPECIFICATIONS**

| Color Lens      | Orange     |
|-----------------|------------|
| Diameter        | 70 mm      |
| Flash Frequency | 1.4 Hz     |
| IP Class        | IP66       |
| Light source    | LED        |
| Light type      | Orange LED |
| Mounting        | Bayonet    |

| Nominal current max        | 0.01 A   |
|----------------------------|----------|
| Nominal current min        | 0.01 A   |
| Number Of Optional Modules | 2        |
| Operating Voltage AC Max   | 253 V AC |
| Operating Voltage AC Min   | 207 V AC |
| Supply Voltage             | 230 V    |
| Temperature range from     | -30 °C   |
| Temperature range to       | 60 °C    |
| Weight                     | 100 g    |