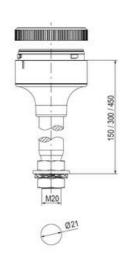

## **SPECIFICATIONS**

| Color Lens      | Orange     |
|-----------------|------------|
| Diameter        | 70 mm      |
| Flash Frequency | 1.4 Hz     |
| IP Class        | IP66       |
| Light source    | LED        |
| Light type      | Orange LED |
| Mounting        | Bayonet    |

| Nominal current max        | 0.01 A   |
|----------------------------|----------|
| Nominal current min        | 0.01 A   |
| Number Of Optional Modules | 2        |
| Operating Voltage AC Max   | 253 V AC |
| Operating Voltage AC Min   | 207 V AC |
| Supply Voltage             | 230 V    |
| Temperature range from     | -30 °C   |
| Temperature range to       | 60 °C    |
| Weight                     | 100 g    |