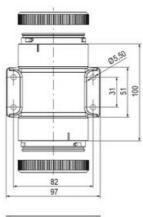

## **SPECIFICATIONS**

| Color Lens      | Orange     |
|-----------------|------------|
| Diameter        | 70 mm      |
| Flash Frequency | 1.4 Hz     |
| IP Class        | IP66       |
| Light source    | LED        |
| Light type      | Orange LED |
| Mounting        | Bayonet    |

| Nominal current max        | 0.01 A   |
|----------------------------|----------|
| Nominal current min        | 0.01 A   |
| Number Of Optional Modules | 2        |
| Operating Voltage AC Max   | 253 V AC |
| Operating Voltage AC Min   | 207 V AC |
| Supply Voltage             | 230 V    |
| Temperature range from     | -30 °C   |
| Temperature range to       | 60 °C    |
| Weight                     | 100 g    |