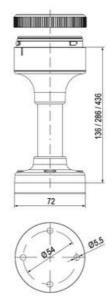

## **SPECIFICATIONS**

| Color Lens      | Orange     |
|-----------------|------------|
| Diameter        | 70 mm      |
| Flash Frequency | 1.4 Hz     |
| IP Class        | IP66       |
| Light source    | LED        |
| Light type      | Orange LED |
| Mounting        | Bayonet    |

| Nominal current max        | 0.01 A   |
|----------------------------|----------|
| Nominal current min        | 0.01 A   |
| Number Of Optional Modules | 2        |
| Operating Voltage AC Max   | 253 V AC |
| Operating Voltage AC Min   | 207 V AC |
| Supply Voltage             | 230 V    |
| Temperature range from     | -30 °C   |
| Temperature range to       | 60 °C    |
| Weight                     | 100 g    |