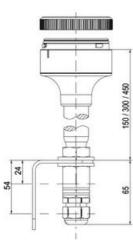

## **SPECIFICATIONS**

| Color Lens      | Orange     |
|-----------------|------------|
| Diameter        | 70 mm      |
| Flash Frequency | 1.4 Hz     |
| IP Class        | IP66       |
| Light source    | LED        |
| Light type      | Orange LED |
| Mounting        | Bayonet    |

| Nominal current max        | 0.01 A   |
|----------------------------|----------|
| Nominal current min        | 0.01 A   |
| Number Of Optional Modules | 2        |
| Operating Voltage AC Max   | 253 V AC |
| Operating Voltage AC Min   | 207 V AC |
| Supply Voltage             | 230 V    |
| Temperature range from     | -30 °C   |
| Temperature range to       | 60 °C    |
| Weight                     | 100 g    |