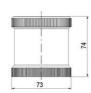

## **SPECIFICATIONS**

| Color Lens      | Orange     |
|-----------------|------------|
| Diameter        | 70 mm      |
| Flash Frequency | 1.4 Hz     |
| IP Class        | IP66       |
| Light source    | LED        |
| Light type      | Orange LED |
| Mounting        | Bayonet    |