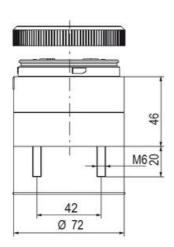

## **SPECIFICATIONS**

| Color Lens      | Orange     |
|-----------------|------------|
| Diameter        | 70 mm      |
| Flash Frequency | 1.4 Hz     |
| IP Class        | IP66       |
| Light source    | LED        |
| Light type      | Orange LED |
| Mounting        | Bayonet    |

| Nominal current max        | 0.01 A   |
|----------------------------|----------|
| Nominal current min        | 0.01 A   |
| Number Of Optional Modules | 2        |
| Operating Voltage AC Max   | 253 V AC |
| Operating Voltage AC Min   | 207 V AC |
| Supply Voltage             | 230 V    |
| Temperature range from     | -30 °C   |
| Temperature range to       | 60 °C    |
| Weight                     | 100 g    |