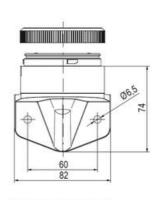

## **SPECIFICATIONS**

| Color Lens      | Orange     |
|-----------------|------------|
| Diameter        | 70 mm      |
| Flash Frequency | 1.4 Hz     |
| IP Class        | IP66       |
| Light source    | LED        |
| Light type      | Orange LED |
| Mounting        | Bayonet    |

| Nominal current max        | 0.01 A   |
|----------------------------|----------|
| Nominal current min        | 0.01 A   |
| Number Of Optional Modules | 2        |
| Operating Voltage AC Max   | 253 V AC |
| Operating Voltage AC Min   | 207 V AC |
| Supply Voltage             | 230 V    |
| Temperature range from     | -30 °C   |
| Temperature range to       | 60 °C    |
| Weight                     | 100 g    |