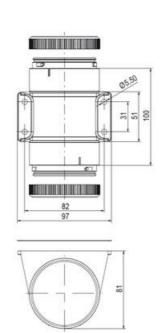

## **SPECIFICATIONS**

| Color Lens      | Orange     |
|-----------------|------------|
| Diameter        | 70 mm      |
| Flash Frequency | 1.4 Hz     |
| IP Class        | IP66       |
| Light source    | LED        |
| Light type      | Orange LED |
| Mounting        | Bayonet    |

| Nominal current max        | 0.01 A   |
|----------------------------|----------|
| Nominal current min        | 0.01 A   |
| Number Of Optional Modules | 2        |
| Operating Voltage AC Max   | 253 V AC |
| Operating Voltage AC Min   | 207 V AC |
| Supply Voltage             | 230 V    |
| Temperature range from     | -30 °C   |
| Temperature range to       | 60 °C    |
| Weight                     | 100 g    |