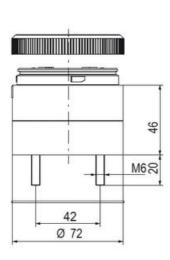

## **SPECIFICATIONS**

| Color Lens      | Orange     |
|-----------------|------------|
| Diameter        | 70 mm      |
| Flash Frequency | 1.4 Hz     |
| IP Class        | IP66       |
| Light source    | LED        |
| Light type      | Orange LED |
| Mounting        | Bayonet    |

| Nominal current max        | 0.01 A   |
|----------------------------|----------|
| Nominal current min        | 0.01 A   |
| Number Of Optional Modules | 2        |
| Operating Voltage AC Max   | 253 V AC |
| Operating Voltage AC Min   | 207 V AC |
| Supply Voltage             | 230 V    |
| Temperature range from     | -30 °C   |
| Temperature range to       | 60 °C    |
| Weight                     | 100 g    |