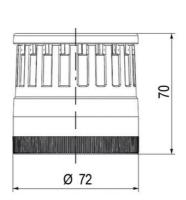

## **SPECIFICATIONS**

| Color Lens      | Orange     |
|-----------------|------------|
| Diameter        | 70 mm      |
| Flash Frequency | 1.4 Hz     |
| IP Class        | IP66       |
| Light source    | LED        |
| Light type      | Orange LED |
| Mounting        | Bayonet    |

| Nominal current max        | 0.01 A   |
|----------------------------|----------|
| Nominal current min        | 0.01 A   |
| Number Of Optional Modules | 2        |
| Operating Voltage AC Max   | 253 V AC |
| Operating Voltage AC Min   | 207 V AC |
| Supply Voltage             | 230 V    |
| Temperature range from     | -30 °C   |
| Temperature range to       | 60 °C    |
| Weight                     | 100 g    |