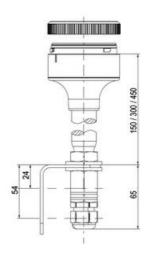

## **SPECIFICATIONS**

| Color Lens      | Orange     |
|-----------------|------------|
| Diameter        | 70 mm      |
| Flash Frequency | 1.4 Hz     |
| IP Class        | IP66       |
| Light source    | LED        |
| Light type      | Orange LED |
| Mounting        | Bayonet    |

| Nominal current max        | 0.01 A   |
|----------------------------|----------|
| Nominal current min        | 0.01 A   |
| Number Of Optional Modules | 2        |
| Operating Voltage AC Max   | 253 V AC |
| Operating Voltage AC Min   | 207 V AC |
| Supply Voltage             | 230 V    |
| Temperature range from     | -30 °C   |
| Temperature range to       | 60 °C    |
| Weight                     | 100 g    |