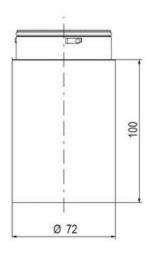

## **SPECIFICATIONS**

| Color Lens      | Orange     |
|-----------------|------------|
| Diameter        | 70 mm      |
| Flash Frequency | 1.4 Hz     |
| IP Class        | IP66       |
| Light source    | LED        |
| Light type      | Orange LED |
| Mounting        | Bayonet    |

| Nominal current max        | 0.01 A   |
|----------------------------|----------|
| Nominal current min        | 0.01 A   |
| Number Of Optional Modules | 2        |
| Operating Voltage AC Max   | 253 V AC |
| Operating Voltage AC Min   | 207 V AC |
| Supply Voltage             | 230 V    |
| Temperature range from     | -30 °C   |
| Temperature range to       | 60 °C    |
| Weight                     | 100 g    |