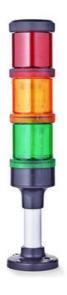

## SIGNAL TOWER Ø 70MM ECO

900031313 XDF/AMBER/STROBE LIGHT/LED/230/240 VAC

- · Modular signal tower
- Integrated LED or filament bulb
- · Wide control voltage range

## **SPECIFICATIONS**

| Color Lens      | Orange     |
|-----------------|------------|
| Diameter        | 70 mm      |
| Flash Frequency | 1.4 Hz     |
| IP Class        | IP66       |
| Light source    | LED        |
| Light type      | Orange LED |
| Mounting        | Bayonet    |