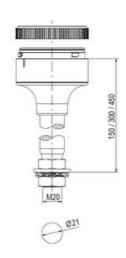

## **SPECIFICATIONS**

| Color Lens      | Orange     |
|-----------------|------------|
| Diameter        | 70 mm      |
| Flash Frequency | 1.4 Hz     |
| IP Class        | IP66       |
| Light source    | LED        |
| Light type      | Orange LED |
| Mounting        | Bayonet    |

| Nominal current max        | 0.01 A   |
|----------------------------|----------|
| Nominal current min        | 0.01 A   |
| Number Of Optional Modules | 2        |
| Operating Voltage AC Max   | 253 V AC |
| Operating Voltage AC Min   | 207 V AC |
| Supply Voltage             | 230 V    |
| Temperature range from     | -30 °C   |
| Temperature range to       | 60 °C    |
| Weight                     | 100 g    |