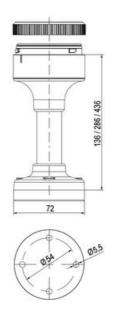

## **SPECIFICATIONS**

| Color Lens      | Orange     |
|-----------------|------------|
| Diameter        | 70 mm      |
| Flash Frequency | 1.4 Hz     |
| IP Class        | IP66       |
| Light source    | LED        |
| Light type      | Orange LED |
| Mounting        | Bayonet    |

| Nominal current max        | 0.01 A   |
|----------------------------|----------|
| Nominal current min        | 0.01 A   |
| Number Of Optional Modules | 2        |
| Operating Voltage AC Max   | 253 V AC |
| Operating Voltage AC Min   | 207 V AC |
| Supply Voltage             | 230 V    |
| Temperature range from     | -30 °C   |
| Temperature range to       | 60 °C    |
| Weight                     | 100 g    |