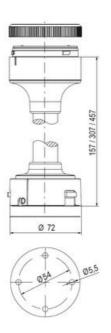

## **SPECIFICATIONS**

| Color Lens      | Orange     |
|-----------------|------------|
| Diameter        | 70 mm      |
| Flash Frequency | 1.4 Hz     |
| IP Class        | IP66       |
| Light source    | LED        |
| Light type      | Orange LED |
| Mounting        | Bayonet    |

| Nominal current max        | 0.01 A   |
|----------------------------|----------|
| Nominal current min        | 0.01 A   |
| Number Of Optional Modules | 2        |
| Operating Voltage AC Max   | 253 V AC |
| Operating Voltage AC Min   | 207 V AC |
| Supply Voltage             | 230 V    |
| Temperature range from     | -30 °C   |
| Temperature range to       | 60 °C    |
| Weight                     | 100 g    |