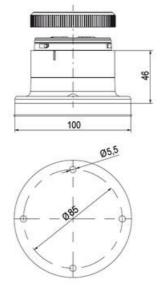

## **SPECIFICATIONS**

| Color Lens      | Orange     |
|-----------------|------------|
| Diameter        | 70 mm      |
| Flash Frequency | 1.4 Hz     |
| IP Class        | IP66       |
| Light source    | LED        |
| Light type      | Orange LED |
| Mounting        | Bayonet    |

| Nominal current max        | 0.01 A   |
|----------------------------|----------|
| Nominal current min        | 0.01 A   |
| Number Of Optional Modules | 2        |
| Operating Voltage AC Max   | 253 V AC |
| Operating Voltage AC Min   | 207 V AC |
| Supply Voltage             | 230 V    |
| Temperature range from     | -30 °C   |
| Temperature range to       | 60 °C    |
| Weight                     | 100 g    |