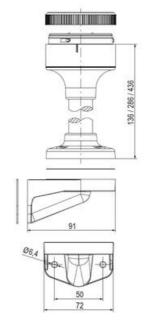

## **SPECIFICATIONS**

| Color Lens      | Orange     |
|-----------------|------------|
| Diameter        | 70 mm      |
| Flash Frequency | 1.4 Hz     |
| IP Class        | IP66       |
| Light source    | LED        |
| Light type      | Orange LED |
| Mounting        | Bayonet    |

| Nominal current max        | 0.01 A   |
|----------------------------|----------|
| Nominal current min        | 0.01 A   |
| Number Of Optional Modules | 2        |
| Operating Voltage AC Max   | 253 V AC |
| Operating Voltage AC Min   | 207 V AC |
| Supply Voltage             | 230 V    |
| Temperature range from     | -30 °C   |
| Temperature range to       | 60 °C    |
| Weight                     | 100 g    |