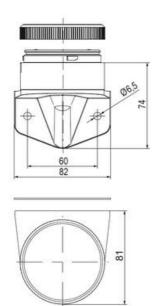

## **SPECIFICATIONS**

| Color Lens      | Orange     |
|-----------------|------------|
| Diameter        | 70 mm      |
| Flash Frequency | 1.4 Hz     |
| IP Class        | IP66       |
| Light source    | LED        |
| Light type      | Orange LED |
| Mounting        | Bayonet    |

| Nominal current max        | 0.01 A   |
|----------------------------|----------|
| Nominal current min        | 0.01 A   |
| Number Of Optional Modules | 2        |
| Operating Voltage AC Max   | 253 V AC |
| Operating Voltage AC Min   | 207 V AC |
| Supply Voltage             | 230 V    |
| Temperature range from     | -30 °C   |
| Temperature range to       | 60 °C    |
| Weight                     | 100 g    |