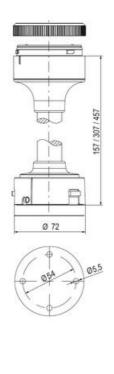

## **SPECIFICATIONS**

| Color Lens      | Orange     |
|-----------------|------------|
| Diameter        | 70 mm      |
| Flash Frequency | 1.4 Hz     |
| IP Class        | IP66       |
| Light source    | LED        |
| Light type      | Orange LED |
| Mounting        | Bayonet    |

| Nominal current max        | 0.01 A   |
|----------------------------|----------|
| Nominal current min        | 0.01 A   |
| Number Of Optional Modules | 2        |
| Operating Voltage AC Max   | 253 V AC |
| Operating Voltage AC Min   | 207 V AC |
| Supply Voltage             | 230 V    |
| Temperature range from     | -30 °C   |
| Temperature range to       | 60 °C    |
| Weight                     | 100 g    |