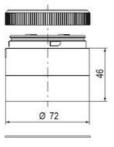

## **SPECIFICATIONS**

| Color Lens      | Orange     |
|-----------------|------------|
| Diameter        | 70 mm      |
| Flash Frequency | 1.4 Hz     |
| IP Class        | IP66       |
| Light source    | LED        |
| Light type      | Orange LED |
| Mounting        | Bayonet    |