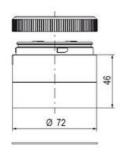

## **SPECIFICATIONS**

| Color Lens      | Orange     |
|-----------------|------------|
| Diameter        | 70 mm      |
| Flash Frequency | 1.4 Hz     |
| IP Class        | IP66       |
| Light source    | LED        |
| Light type      | Orange LED |
| Mounting        | Bayonet    |