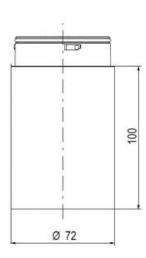

## **SPECIFICATIONS**

| Color Lens      | Orange     |
|-----------------|------------|
| Diameter        | 70 mm      |
| Flash Frequency | 1.4 Hz     |
| IP Class        | IP66       |
| Light source    | LED        |
| Light type      | Orange LED |
| Mounting        | Bayonet    |

| Nominal current max        | 0.01 A   |
|----------------------------|----------|
| Nominal current min        | 0.01 A   |
| Number Of Optional Modules | 2        |
| Operating Voltage AC Max   | 253 V AC |
| Operating Voltage AC Min   | 207 V AC |
| Supply Voltage             | 230 V    |
| Temperature range from     | -30 °C   |
| Temperature range to       | 60 °C    |
| Weight                     | 100 g    |