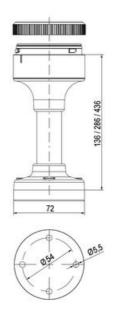

## **SPECIFICATIONS**

| Color Lens      | Red     |
|-----------------|---------|
| Diameter        | 70 mm   |
| Flash Frequency | 1.4 Hz  |
| IP Class        | IP66    |
| Light source    | LED     |
| Light type      | Red LED |
| Mounting        | Bayonet |

| Nominal current max        | 0.01 A   |
|----------------------------|----------|
| Nominal current min        | 0.01 A   |
| Number Of Optional Modules | 2        |
| Operating Voltage AC Max   | 253 V AC |
| Operating Voltage AC Min   | 207 V AC |
| Supply Voltage             | 230 V    |
| Temperature range from     | -30 °C   |
| Temperature range to       | 60 °C    |
| Weight                     | 100 g    |