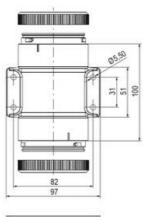

## **SPECIFICATIONS**

| Color Lens      | Red     |
|-----------------|---------|
| Diameter        | 70 mm   |
| Flash Frequency | 1.4 Hz  |
| IP Class        | IP66    |
| Light source    | LED     |
| Light type      | Red LED |
| Mounting        | Bayonet |

| Nominal current max        | 0.01 A   |
|----------------------------|----------|
| Nominal current min        | 0.01 A   |
| Number Of Optional Modules | 2        |
| Operating Voltage AC Max   | 253 V AC |
| Operating Voltage AC Min   | 207 V AC |
| Supply Voltage             | 230 V    |
| Temperature range from     | -30 °C   |
| Temperature range to       | 60 °C    |
| Weight                     | 100 g    |