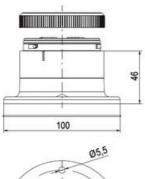

## **SPECIFICATIONS**

| Color Lens      | Red     |
|-----------------|---------|
| Diameter        | 70 mm   |
| Flash Frequency | 1.4 Hz  |
| IP Class        | IP66    |
| Light source    | LED     |
| Light type      | Red LED |
| Mounting        | Bayonet |

| Nominal current max        | 0.01 A   |
|----------------------------|----------|
| Nominal current min        | 0.01 A   |
| Number Of Optional Modules | 2        |
| Operating Voltage AC Max   | 253 V AC |
| Operating Voltage AC Min   | 207 V AC |
| Supply Voltage             | 230 V    |
| Temperature range from     | -30 °C   |
| Temperature range to       | 60 °C    |
| Weight                     | 100 g    |