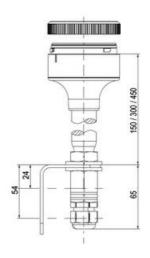

## **SPECIFICATIONS**

| Color Lens      | Red     |
|-----------------|---------|
| Diameter        | 70 mm   |
| Flash Frequency | 1.4 Hz  |
| IP Class        | IP66    |
| Light source    | LED     |
| Light type      | Red LED |
| Mounting        | Bayonet |

| Nominal current max        | 0.01 A   |
|----------------------------|----------|
| Nominal current min        | 0.01 A   |
| Number Of Optional Modules | 2        |
| Operating Voltage AC Max   | 253 V AC |
| Operating Voltage AC Min   | 207 V AC |
| Supply Voltage             | 230 V    |
| Temperature range from     | -30 °C   |
| Temperature range to       | 60 °C    |
| Weight                     | 100 g    |