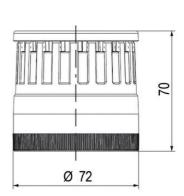

## **SPECIFICATIONS**

| Color Lens      | Red     |
|-----------------|---------|
| Diameter        | 70 mm   |
| Flash Frequency | 1.4 Hz  |
| IP Class        | IP66    |
| Light source    | LED     |
| Light type      | Red LED |
| Mounting        | Bayonet |

| Nominal current max        | 0.01 A   |
|----------------------------|----------|
| Nominal current min        | 0.01 A   |
| Number Of Optional Modules | 2        |
| Operating Voltage AC Max   | 253 V AC |
| Operating Voltage AC Min   | 207 V AC |
| Supply Voltage             | 230 V    |
| Temperature range from     | -30 °C   |
| Temperature range to       | 60 °C    |
| Weight                     | 100 g    |