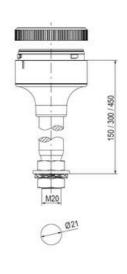

## **SPECIFICATIONS**

| Color Lens      | Red     |
|-----------------|---------|
| Diameter        | 70 mm   |
| Flash Frequency | 1.4 Hz  |
| IP Class        | IP66    |
| Light source    | LED     |
| Light type      | Red LED |
| Mounting        | Bayonet |

| Nominal current max        | 0.01 A   |
|----------------------------|----------|
| Nominal current min        | 0.01 A   |
| Number Of Optional Modules | 2        |
| Operating Voltage AC Max   | 253 V AC |
| Operating Voltage AC Min   | 207 V AC |
| Supply Voltage             | 230 V    |
| Temperature range from     | -30 °C   |
| Temperature range to       | 60 °C    |
| Weight                     | 100 g    |