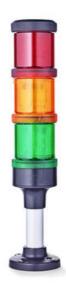

## SIGNAL TOWER Ø 70MM ECO

900032313 XDF/RED/STROBE LIGHT/LED/230/240 VAC

- · Modular signal tower
- Integrated LED or filament bulb
- Wide control voltage range

## **SPECIFICATIONS**

| Color Lens      | Red     |
|-----------------|---------|
| Diameter        | 70 mm   |
| Flash Frequency | 1.4 Hz  |
| IP Class        | IP66    |
| Light source    | LED     |
| Light type      | Red LED |
| Mounting        | Bayonet |