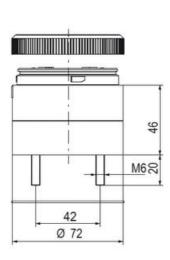

## **SPECIFICATIONS**

| Color Lens      | Red     |
|-----------------|---------|
| Diameter        | 70 mm   |
| Flash Frequency | 1.4 Hz  |
| IP Class        | IP66    |
| Light source    | LED     |
| Light type      | Red LED |
| Mounting        | Bayonet |

| Nominal current max        | 0.01 A   |
|----------------------------|----------|
| Nominal current min        | 0.01 A   |
| Number Of Optional Modules | 2        |
| Operating Voltage AC Max   | 253 V AC |
| Operating Voltage AC Min   | 207 V AC |
| Supply Voltage             | 230 V    |
| Temperature range from     | -30 °C   |
| Temperature range to       | 60 °C    |
| Weight                     | 100 g    |