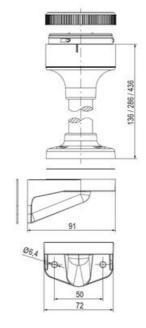

## **SPECIFICATIONS**

| Color Lens      | Red     |
|-----------------|---------|
| Diameter        | 70 mm   |
| Flash Frequency | 1.4 Hz  |
| IP Class        | IP66    |
| Light source    | LED     |
| Light type      | Red LED |
| Mounting        | Bayonet |

| Nominal current max        | 0.01 A   |
|----------------------------|----------|
| Nominal current min        | 0.01 A   |
| Number Of Optional Modules | 2        |
| Operating Voltage AC Max   | 253 V AC |
| Operating Voltage AC Min   | 207 V AC |
| Supply Voltage             | 230 V    |
| Temperature range from     | -30 °C   |
| Temperature range to       | 60 °C    |
| Weight                     | 100 g    |