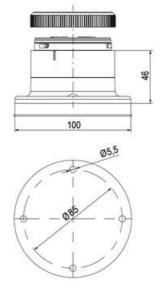

## **SPECIFICATIONS**

| Color Lens      | Red     |
|-----------------|---------|
| Diameter        | 70 mm   |
| Flash Frequency | 1.4 Hz  |
| IP Class        | IP66    |
| Light source    | LED     |
| Light type      | Red LED |
| Mounting        | Bayonet |

| Nominal current max        | 0.01 A   |
|----------------------------|----------|
| Nominal current min        | 0.01 A   |
| Number Of Optional Modules | 2        |
| Operating Voltage AC Max   | 253 V AC |
| Operating Voltage AC Min   | 207 V AC |
| Supply Voltage             | 230 V    |
| Temperature range from     | -30 °C   |
| Temperature range to       | 60 °C    |
| Weight                     | 100 g    |