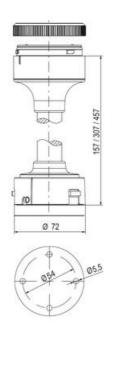

## **SPECIFICATIONS**

| Color Lens      | Red     |
|-----------------|---------|
| Diameter        | 70 mm   |
| Flash Frequency | 1.4 Hz  |
| IP Class        | IP66    |
| Light source    | LED     |
| Light type      | Red LED |
| Mounting        | Bayonet |

| Nominal current max        | 0.01 A   |
|----------------------------|----------|
| Nominal current min        | 0.01 A   |
| Number Of Optional Modules | 2        |
| Operating Voltage AC Max   | 253 V AC |
| Operating Voltage AC Min   | 207 V AC |
| Supply Voltage             | 230 V    |
| Temperature range from     | -30 °C   |
| Temperature range to       | 60 °C    |
| Weight                     | 100 g    |