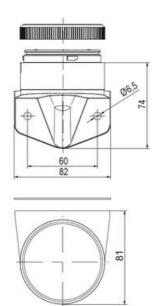

## **SPECIFICATIONS**

| Color Lens      | Red     |
|-----------------|---------|
| Diameter        | 70 mm   |
| Flash Frequency | 1.4 Hz  |
| IP Class        | IP66    |
| Light source    | LED     |
| Light type      | Red LED |
| Mounting        | Bayonet |

| Nominal current max        | 0.01 A   |
|----------------------------|----------|
| Nominal current min        | 0.01 A   |
| Number Of Optional Modules | 2        |
| Operating Voltage AC Max   | 253 V AC |
| Operating Voltage AC Min   | 207 V AC |
| Supply Voltage             | 230 V    |
| Temperature range from     | -30 °C   |
| Temperature range to       | 60 °C    |
| Weight                     | 100 g    |