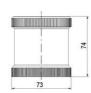

## **SPECIFICATIONS**

| Color Lens      | Red     |
|-----------------|---------|
| Diameter        | 70 mm   |
| Flash Frequency | 1.4 Hz  |
| IP Class        | IP66    |
| Light source    | LED     |
| Light type      | Red LED |
| Mounting        | Bayonet |