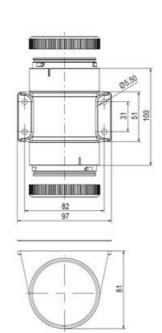

## PRODUCT DESCRIPTION

The ECO range of modular signal towers uses the highest quality components and the latest technology but at an affordable price,

- Modular signal tower series in diameters Ø 70 mm, 60 mm and 40 mm for universal applications
- Modern signal tower concept based on up-to-date LED technique, alternative operation with conventional incandescent bulb technique
- Excellent cost/performance ratio
- Complete range of bright LED modules in function modes
- LED steady light
- LED flashing light
- LED strobe light (single flash)
- LED multi strobe light (multi flash)
- LED steady/LED strobe and LED multi strobe modules
- Very long lifetime due to maintenance free LED technique, vibration proof and significantly reduced nominal current
- Piezo buzzer and multi tone siren modules
- Easy to wire connections
- Comprehensive range of mounting options including quick mount solutions
- Plc fit (leakage and inrush current)
- High ingress protection IP 66 certified to UL type 4/4X/13