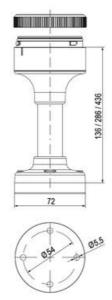

## **SPECIFICATIONS**

| Color Lens      | Red     |
|-----------------|---------|
| Diameter        | 70 mm   |
| Flash Frequency | 1.4 Hz  |
| IP Class        | IP66    |
| Light source    | LED     |
| Light type      | Red LED |
| Mounting        | Bayonet |

| Nominal current max        | 0.01 A   |
|----------------------------|----------|
| Nominal current min        | 0.01 A   |
| Number Of Optional Modules | 2        |
| Operating Voltage AC Max   | 253 V AC |
| Operating Voltage AC Min   | 207 V AC |
| Supply Voltage             | 230 V    |
| Temperature range from     | -30 °C   |
| Temperature range to       | 60 °C    |
| Weight                     | 100 g    |