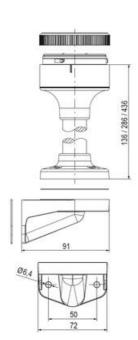

## **SPECIFICATIONS**

| Color Lens      | Red     |
|-----------------|---------|
| Diameter        | 70 mm   |
| Flash Frequency | 1.4 Hz  |
| IP Class        | IP66    |
| Light source    | LED     |
| Light type      | Red LED |
| Mounting        | Bayonet |

| Nominal current max        | 0.01 A   |
|----------------------------|----------|
| Nominal current min        | 0.01 A   |
| Number Of Optional Modules | 2        |
| Operating Voltage AC Max   | 253 V AC |
| Operating Voltage AC Min   | 207 V AC |
| Supply Voltage             | 230 V    |
| Temperature range from     | -30 °C   |
| Temperature range to       | 60 °C    |
| Weight                     | 100 g    |