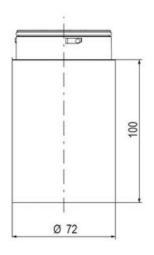

## **SPECIFICATIONS**

| Color Lens      | Red     |
|-----------------|---------|
| Diameter        | 70 mm   |
| Flash Frequency | 1.4 Hz  |
| IP Class        | IP66    |
| Light source    | LED     |
| Light type      | Red LED |
| Mounting        | Bayonet |

| Nominal current max        | 0.01 A   |
|----------------------------|----------|
| Nominal current min        | 0.01 A   |
| Number Of Optional Modules | 2        |
| Operating Voltage AC Max   | 253 V AC |
| Operating Voltage AC Min   | 207 V AC |
| Supply Voltage             | 230 V    |
| Temperature range from     | -30 °C   |
| Temperature range to       | 60 °C    |
| Weight                     | 100 g    |