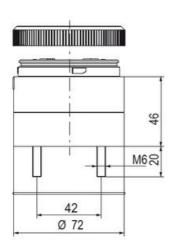

## **SPECIFICATIONS**

| Color Lens      | Red     |
|-----------------|---------|
| Diameter        | 70 mm   |
| Flash Frequency | 1.4 Hz  |
| IP Class        | IP66    |
| Light source    | LED     |
| Light type      | Red LED |
| Mounting        | Bayonet |

| Nominal current max        | 0.01 A   |
|----------------------------|----------|
| Nominal current min        | 0.01 A   |
| Number Of Optional Modules | 2        |
| Operating Voltage AC Max   | 253 V AC |
| Operating Voltage AC Min   | 207 V AC |
| Supply Voltage             | 230 V    |
| Temperature range from     | -30 °C   |
| Temperature range to       | 60 °C    |
| Weight                     | 100 g    |