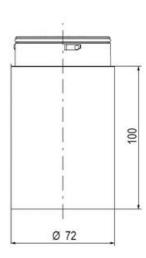

## **SPECIFICATIONS**

| Color Lens      | Red     |
|-----------------|---------|
| Diameter        | 70 mm   |
| Flash Frequency | 1.4 Hz  |
| IP Class        | IP66    |
| Light source    | LED     |
| Light type      | Red LED |
| Mounting        | Bayonet |