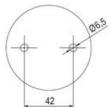

## **SPECIFICATIONS**

| Color Lens      | Red     |
|-----------------|---------|
| Diameter        | 70 mm   |
| Flash Frequency | 1.4 Hz  |
| IP Class        | IP66    |
| Light source    | LED     |
| Light type      | Red LED |
| Mounting        | Bayonet |