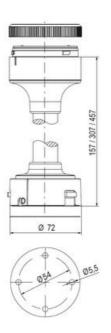

## **SPECIFICATIONS**

| Color Lens      | Red     |
|-----------------|---------|
| Diameter        | 70 mm   |
| Flash Frequency | 1.4 Hz  |
| IP Class        | IP66    |
| Light source    | LED     |
| Light type      | Red LED |
| Mounting        | Bayonet |

| Nominal current max        | 0.01 A   |
|----------------------------|----------|
| Nominal current min        | 0.01 A   |
| Number Of Optional Modules | 2        |
| Operating Voltage AC Max   | 253 V AC |
| Operating Voltage AC Min   | 207 V AC |
| Supply Voltage             | 230 V    |
| Temperature range from     | -30 °C   |
| Temperature range to       | 60 °C    |
| Weight                     | 100 g    |