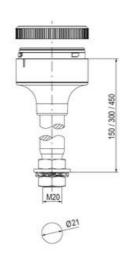

## PRODUCT DESCRIPTION

The ECO range of modular signal towers uses the highest quality components and the latest technology but at an affordable price,

- Modular signal tower series in diameters Ø 70 mm, 60 mm and 40 mm for universal applications
- Modern signal tower concept based on up-to-date LED technique, alternative operation with conventional incandescent bulb technique
- Excellent cost/performance ratio
- Complete range of bright LED modules in function modes
- LED steady light
- LED flashing light
- LED strobe light (single flash)
- LED multi strobe light (multi flash)
- LED steady/LED strobe and LED multi strobe modules
- Very long lifetime due to maintenance free LED technique, vibration proof and significantly reduced nominal current
- Piezo buzzer and multi tone siren modules
- Easy to wire connections
- Comprehensive range of mounting options including quick mount solutions
- Plc fit (leakage and inrush current)
- High ingress protection IP 66 certified to UL type 4/4X/13