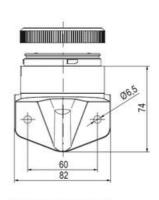

## **SPECIFICATIONS**

| Color Lens      | Red     |
|-----------------|---------|
| Diameter        | 70 mm   |
| Flash Frequency | 1.4 Hz  |
| IP Class        | IP66    |
| Light source    | LED     |
| Light type      | Red LED |
| Mounting        | Bayonet |

| Nominal current max        | 0.01 A   |
|----------------------------|----------|
| Nominal current min        | 0.01 A   |
| Number Of Optional Modules | 2        |
| Operating Voltage AC Max   | 253 V AC |
| Operating Voltage AC Min   | 207 V AC |
| Supply Voltage             | 230 V    |
| Temperature range from     | -30 °C   |
| Temperature range to       | 60 °C    |
| Weight                     | 100 g    |