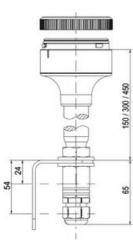

## **SPECIFICATIONS**

| Color Lens      | Red     |
|-----------------|---------|
| Diameter        | 70 mm   |
| Flash Frequency | 1.4 Hz  |
| IP Class        | IP66    |
| Light source    | LED     |
| Light type      | Red LED |
| Mounting        | Bayonet |

| Nominal current max        | 0.01 A   |
|----------------------------|----------|
| Nominal current min        | 0.01 A   |
| Number Of Optional Modules | 2        |
| Operating Voltage AC Max   | 253 V AC |
| Operating Voltage AC Min   | 207 V AC |
| Supply Voltage             | 230 V    |
| Temperature range from     | -30 °C   |
| Temperature range to       | 60 °C    |
| Weight                     | 100 g    |