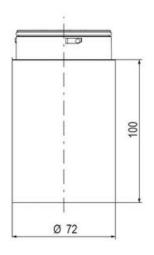

## **SPECIFICATIONS**

| Color Lens      | Clear     |
|-----------------|-----------|
| Diameter        | 70 mm     |
| Flash Frequency | 1.4 Hz    |
| IP Class        | IP66      |
| Light source    | LED       |
| Light type      | White LED |
| Mounting        | Bayonet   |

| Nominal current max        | 0.01 A   |
|----------------------------|----------|
| Nominal current min        | 0.01 A   |
| Number Of Optional Modules | 2        |
| Operating Voltage AC Max   | 253 V AC |
| Operating Voltage AC Min   | 207 V AC |
| Supply Voltage             | 230 V    |
| Temperature range from     | -30 °C   |
| Temperature range to       | 60 °C    |
| Weight                     | 100 g    |