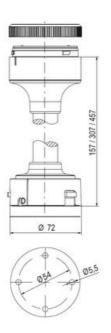

## **SPECIFICATIONS**

| Color Lens      | Clear     |
|-----------------|-----------|
| Diameter        | 70 mm     |
| Flash Frequency | 1.4 Hz    |
| IP Class        | IP66      |
| Light source    | LED       |
| Light type      | White LED |
| Mounting        | Bayonet   |

| Nominal current max        | 0.01 A   |
|----------------------------|----------|
| Nominal current min        | 0.01 A   |
| Number Of Optional Modules | 2        |
| Operating Voltage AC Max   | 253 V AC |
| Operating Voltage AC Min   | 207 V AC |
| Supply Voltage             | 230 V    |
| Temperature range from     | -30 °C   |
| Temperature range to       | 60 °C    |
| Weight                     | 100 g    |