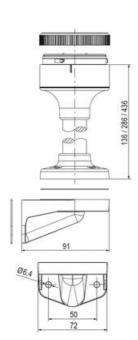

## **SPECIFICATIONS**

| Color Lens      | Clear     |
|-----------------|-----------|
| Diameter        | 70 mm     |
| Flash Frequency | 1.4 Hz    |
| IP Class        | IP66      |
| Light source    | LED       |
| Light type      | White LED |
| Mounting        | Bayonet   |

| Nominal current max        | 0.01 A   |
|----------------------------|----------|
| Nominal current min        | 0.01 A   |
| Number Of Optional Modules | 2        |
| Operating Voltage AC Max   | 253 V AC |
| Operating Voltage AC Min   | 207 V AC |
| Supply Voltage             | 230 V    |
| Temperature range from     | -30 °C   |
| Temperature range to       | 60 °C    |
| Weight                     | 100 g    |