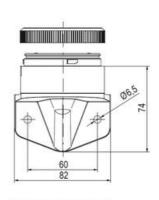

## **SPECIFICATIONS**

| Color Lens      | Clear     |
|-----------------|-----------|
| Diameter        | 70 mm     |
| Flash Frequency | 1.4 Hz    |
| IP Class        | IP66      |
| Light source    | LED       |
| Light type      | White LED |
| Mounting        | Bayonet   |

| Nominal current max        | 0.01 A   |
|----------------------------|----------|
| Nominal current min        | 0.01 A   |
| Number Of Optional Modules | 2        |
| Operating Voltage AC Max   | 253 V AC |
| Operating Voltage AC Min   | 207 V AC |
| Supply Voltage             | 230 V    |
| Temperature range from     | -30 °C   |
| Temperature range to       | 60 °C    |
| Weight                     | 100 g    |