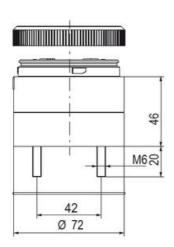

## **SPECIFICATIONS**

| Color Lens      | Clear     |
|-----------------|-----------|
| Diameter        | 70 mm     |
| Flash Frequency | 1.4 Hz    |
| IP Class        | IP66      |
| Light source    | LED       |
| Light type      | White LED |
| Mounting        | Bayonet   |

| Nominal current max        | 0.01 A   |
|----------------------------|----------|
| Nominal current min        | 0.01 A   |
| Number Of Optional Modules | 2        |
| Operating Voltage AC Max   | 253 V AC |
| Operating Voltage AC Min   | 207 V AC |
| Supply Voltage             | 230 V    |
| Temperature range from     | -30 °C   |
| Temperature range to       | 60 °C    |
| Weight                     | 100 g    |