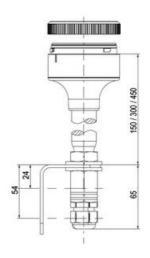

## **SPECIFICATIONS**

| Color Lens      | Clear     |
|-----------------|-----------|
| Diameter        | 70 mm     |
| Flash Frequency | 1.4 Hz    |
| IP Class        | IP66      |
| Light source    | LED       |
| Light type      | White LED |
| Mounting        | Bayonet   |

| Nominal current max        | 0.01 A   |
|----------------------------|----------|
| Nominal current min        | 0.01 A   |
| Number Of Optional Modules | 2        |
| Operating Voltage AC Max   | 253 V AC |
| Operating Voltage AC Min   | 207 V AC |
| Supply Voltage             | 230 V    |
| Temperature range from     | -30 °C   |
| Temperature range to       | 60 °C    |
| Weight                     | 100 g    |