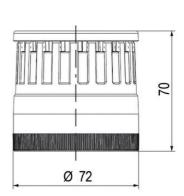

## **SPECIFICATIONS**

| Color Lens      | Clear     |
|-----------------|-----------|
| Diameter        | 70 mm     |
| Flash Frequency | 1.4 Hz    |
| IP Class        | IP66      |
| Light source    | LED       |
| Light type      | White LED |
| Mounting        | Bayonet   |

| Nominal current max        | 0.01 A   |
|----------------------------|----------|
| Nominal current min        | 0.01 A   |
| Number Of Optional Modules | 2        |
| Operating Voltage AC Max   | 253 V AC |
| Operating Voltage AC Min   | 207 V AC |
| Supply Voltage             | 230 V    |
| Temperature range from     | -30 °C   |
| Temperature range to       | 60 °C    |
| Weight                     | 100 g    |