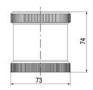

## **SPECIFICATIONS**

| Color Lens      | Clear     |
|-----------------|-----------|
| Diameter        | 70 mm     |
| Flash Frequency | 1.4 Hz    |
| IP Class        | IP66      |
| Light source    | LED       |
| Light type      | White LED |
| Mounting        | Bayonet   |

| Nominal current max        | 0.01 A   |
|----------------------------|----------|
| Nominal current min        | 0.01 A   |
| Number Of Optional Modules | 2        |
| Operating Voltage AC Max   | 253 V AC |
| Operating Voltage AC Min   | 207 V AC |
| Supply Voltage             | 230 V    |
| Temperature range from     | -30 °C   |
| Temperature range to       | 60 °C    |
| Weight                     | 100 g    |