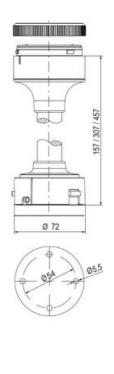

## **SPECIFICATIONS**

| Color Lens      | Clear     |
|-----------------|-----------|
| Diameter        | 70 mm     |
| Flash Frequency | 1.4 Hz    |
| IP Class        | IP66      |
| Light source    | LED       |
| Light type      | White LED |
| Mounting        | Bayonet   |

| Nominal current max        | 0.01 A   |
|----------------------------|----------|
| Nominal current min        | 0.01 A   |
| Number Of Optional Modules | 2        |
| Operating Voltage AC Max   | 253 V AC |
| Operating Voltage AC Min   | 207 V AC |
| Supply Voltage             | 230 V    |
| Temperature range from     | -30 °C   |
| Temperature range to       | 60 °C    |
| Weight                     | 100 g    |