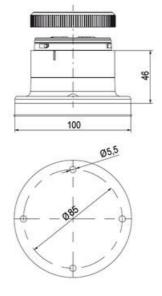

## **SPECIFICATIONS**

| Color Lens      | Clear     |
|-----------------|-----------|
| Diameter        | 70 mm     |
| Flash Frequency | 1.4 Hz    |
| IP Class        | IP66      |
| Light source    | LED       |
| Light type      | White LED |
| Mounting        | Bayonet   |

| Nominal current max        | 0.01 A   |
|----------------------------|----------|
| Nominal current min        | 0.01 A   |
| Number Of Optional Modules | 2        |
| Operating Voltage AC Max   | 253 V AC |
| Operating Voltage AC Min   | 207 V AC |
| Supply Voltage             | 230 V    |
| Temperature range from     | -30 °C   |
| Temperature range to       | 60 °C    |
| Weight                     | 100 g    |