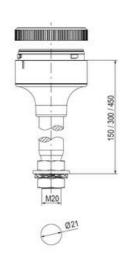

## **SPECIFICATIONS**

| Color Lens      | Clear     |
|-----------------|-----------|
| Diameter        | 70 mm     |
| Flash Frequency | 1.4 Hz    |
| IP Class        | IP66      |
| Light source    | LED       |
| Light type      | White LED |
| Mounting        | Bayonet   |

| Nominal current max        | 0.01 A   |
|----------------------------|----------|
| Nominal current min        | 0.01 A   |
| Number Of Optional Modules | 2        |
| Operating Voltage AC Max   | 253 V AC |
| Operating Voltage AC Min   | 207 V AC |
| Supply Voltage             | 230 V    |
| Temperature range from     | -30 °C   |
| Temperature range to       | 60 °C    |
| Weight                     | 100 g    |