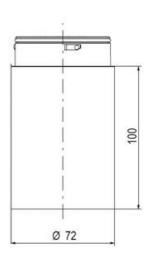

## **SPECIFICATIONS**

| Color Lens      | Clear     |
|-----------------|-----------|
| Diameter        | 70 mm     |
| Flash Frequency | 1.4 Hz    |
| IP Class        | IP66      |
| Light source    | LED       |
| Light type      | White LED |
| Mounting        | Bayonet   |

| Nominal current max        | 0.01 A   |
|----------------------------|----------|
| Nominal current min        | 0.01 A   |
| Number Of Optional Modules | 2        |
| Operating Voltage AC Max   | 253 V AC |
| Operating Voltage AC Min   | 207 V AC |
| Supply Voltage             | 230 V    |
| Temperature range from     | -30 °C   |
| Temperature range to       | 60 °C    |
| Weight                     | 100 g    |