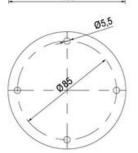

## **SPECIFICATIONS**

| Color Lens      | Clear     |
|-----------------|-----------|
| Diameter        | 70 mm     |
| Flash Frequency | 1.4 Hz    |
| IP Class        | IP66      |
| Light source    | LED       |
| Light type      | White LED |
| Mounting        | Bayonet   |

| Nominal current max        | 0.01 A   |
|----------------------------|----------|
| Nominal current min        | 0.01 A   |
| Number Of Optional Modules | 2        |
| Operating Voltage AC Max   | 253 V AC |
| Operating Voltage AC Min   | 207 V AC |
| Supply Voltage             | 230 V    |
| Temperature range from     | -30 °C   |
| Temperature range to       | 60 °C    |
| Weight                     | 100 g    |