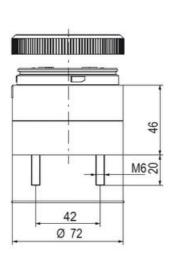

## **SPECIFICATIONS**

| Color Lens      | Clear     |
|-----------------|-----------|
| Diameter        | 70 mm     |
| Flash Frequency | 1.4 Hz    |
| IP Class        | IP66      |
| Light source    | LED       |
| Light type      | White LED |
| Mounting        | Bayonet   |

| Nominal current max        | 0.01 A   |
|----------------------------|----------|
| Nominal current min        | 0.01 A   |
| Number Of Optional Modules | 2        |
| Operating Voltage AC Max   | 253 V AC |
| Operating Voltage AC Min   | 207 V AC |
| Supply Voltage             | 230 V    |
| Temperature range from     | -30 °C   |
| Temperature range to       | 60 °C    |
| Weight                     | 100 g    |