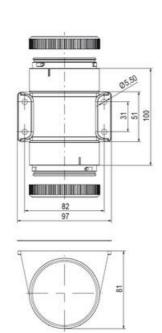

## **SPECIFICATIONS**

| Color Lens      | Clear     |
|-----------------|-----------|
| Diameter        | 70 mm     |
| Flash Frequency | 1.4 Hz    |
| IP Class        | IP66      |
| Light source    | LED       |
| Light type      | White LED |
| Mounting        | Bayonet   |

| Nominal current max        | 0.01 A   |
|----------------------------|----------|
| Nominal current min        | 0.01 A   |
| Number Of Optional Modules | 2        |
| Operating Voltage AC Max   | 253 V AC |
| Operating Voltage AC Min   | 207 V AC |
| Supply Voltage             | 230 V    |
| Temperature range from     | -30 °C   |
| Temperature range to       | 60 °C    |
| Weight                     | 100 g    |