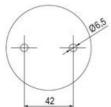

## PRODUCT DESCRIPTION

The ECO range of modular signal towers uses the highest quality components and the latest technology but at an affordable price,

- Modular signal tower series in diameters Ø 70 mm, 60 mm and 40 mm for universal applications
- Modern signal tower concept based on up-to-date LED technique, alternative operation with conventional incandescent bulb technique
- Excellent cost/performance ratio
- Complete range of bright LED modules in function modes
- LED steady light
- LED flashing light
- LED strobe light (single flash)
- LED multi strobe light (multi flash)
- LED steady/LED strobe and LED multi strobe modules
- Very long lifetime due to maintenance free LED technique, vibration proof and significantly reduced nominal current
- Piezo buzzer and multi tone siren modules
- Easy to wire connections
- Comprehensive range of mounting options including quick mount solutions
- Plc fit (leakage and inrush current)
- High ingress protection IP 66 certified to UL type 4/4X/13