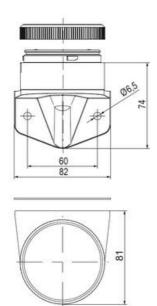

## **SPECIFICATIONS**

| Color Lens      | Clear     |
|-----------------|-----------|
| Diameter        | 70 mm     |
| Flash Frequency | 1.4 Hz    |
| IP Class        | IP66      |
| Light source    | LED       |
| Light type      | White LED |
| Mounting        | Bayonet   |

| Nominal current max        | 0.01 A   |
|----------------------------|----------|
| Nominal current min        | 0.01 A   |
| Number Of Optional Modules | 2        |
| Operating Voltage AC Max   | 253 V AC |
| Operating Voltage AC Min   | 207 V AC |
| Supply Voltage             | 230 V    |
| Temperature range from     | -30 °C   |
| Temperature range to       | 60 °C    |
| Weight                     | 100 g    |