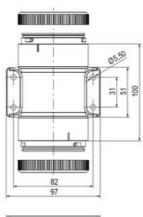

## **SPECIFICATIONS**

| Color Lens      | Clear     |
|-----------------|-----------|
| Diameter        | 70 mm     |
| Flash Frequency | 1.4 Hz    |
| IP Class        | IP66      |
| Light source    | LED       |
| Light type      | White LED |
| Mounting        | Bayonet   |

| Nominal current max        | 0.01 A   |
|----------------------------|----------|
| Nominal current min        | 0.01 A   |
| Number Of Optional Modules | 2        |
| Operating Voltage AC Max   | 253 V AC |
| Operating Voltage AC Min   | 207 V AC |
| Supply Voltage             | 230 V    |
| Temperature range from     | -30 °C   |
| Temperature range to       | 60 °C    |
| Weight                     | 100 g    |