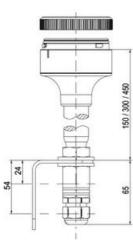

## **SPECIFICATIONS**

| Color Lens      | Clear     |
|-----------------|-----------|
| Diameter        | 70 mm     |
| Flash Frequency | 1.4 Hz    |
| IP Class        | IP66      |
| Light source    | LED       |
| Light type      | White LED |
| Mounting        | Bayonet   |

| Nominal current max        | 0.01 A   |
|----------------------------|----------|
| Nominal current min        | 0.01 A   |
| Number Of Optional Modules | 2        |
| Operating Voltage AC Max   | 253 V AC |
| Operating Voltage AC Min   | 207 V AC |
| Supply Voltage             | 230 V    |
| Temperature range from     | -30 °C   |
| Temperature range to       | 60 °C    |
| Weight                     | 100 g    |