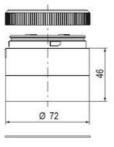

## **SPECIFICATIONS**

| Color Lens      | Clear     |
|-----------------|-----------|
| Diameter        | 70 mm     |
| Flash Frequency | 1.4 Hz    |
| IP Class        | IP66      |
| Light source    | LED       |
| Light type      | White LED |
| Mounting        | Bayonet   |

| Nominal current max        | 0.01 A   |
|----------------------------|----------|
| Nominal current min        | 0.01 A   |
| Number Of Optional Modules | 2        |
| Operating Voltage AC Max   | 253 V AC |
| Operating Voltage AC Min   | 207 V AC |
| Supply Voltage             | 230 V    |
| Temperature range from     | -30 °C   |
| Temperature range to       | 60 °C    |
| Weight                     | 100 g    |