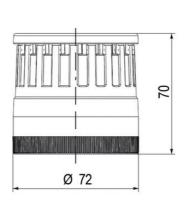

## **SPECIFICATIONS**

| Color Lens      | Clear     |
|-----------------|-----------|
| Diameter        | 70 mm     |
| Flash Frequency | 1.4 Hz    |
| IP Class        | IP66      |
| Light source    | LED       |
| Light type      | White LED |
| Mounting        | Bayonet   |

| Nominal current max        | 0.01 A   |
|----------------------------|----------|
| Nominal current min        | 0.01 A   |
| Number Of Optional Modules | 2        |
| Operating Voltage AC Max   | 253 V AC |
| Operating Voltage AC Min   | 207 V AC |
| Supply Voltage             | 230 V    |
| Temperature range from     | -30 °C   |
| Temperature range to       | 60 °C    |
| Weight                     | 100 g    |