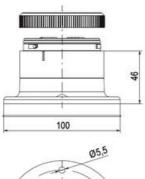

## **SPECIFICATIONS**

| Color Lens      | Clear     |
|-----------------|-----------|
| Diameter        | 70 mm     |
| Flash Frequency | 1.4 Hz    |
| IP Class        | IP66      |
| Light source    | LED       |
| Light type      | White LED |
| Mounting        | Bayonet   |

| Nominal current max        | 0.01 A   |
|----------------------------|----------|
| Nominal current min        | 0.01 A   |
| Number Of Optional Modules | 2        |
| Operating Voltage AC Max   | 253 V AC |
| Operating Voltage AC Min   | 207 V AC |
| Supply Voltage             | 230 V    |
| Temperature range from     | -30 °C   |
| Temperature range to       | 60 °C    |
| Weight                     | 100 g    |