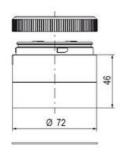

## **SPECIFICATIONS**

| Color Lens      | Clear     |
|-----------------|-----------|
| Diameter        | 70 mm     |
| Flash Frequency | 1.4 Hz    |
| IP Class        | IP66      |
| Light source    | LED       |
| Light type      | White LED |
| Mounting        | Bayonet   |

| Nominal current max        | 0.01 A   |
|----------------------------|----------|
| Nominal current min        | 0.01 A   |
| Number Of Optional Modules | 2        |
| Operating Voltage AC Max   | 253 V AC |
| Operating Voltage AC Min   | 207 V AC |
| Supply Voltage             | 230 V    |
| Temperature range from     | -30 °C   |
| Temperature range to       | 60 °C    |
| Weight                     | 100 g    |