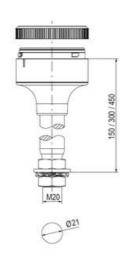

## **SPECIFICATIONS**

| Color Lens      | Clear     |
|-----------------|-----------|
| Diameter        | 70 mm     |
| Flash Frequency | 1.4 Hz    |
| IP Class        | IP66      |
| Light source    | LED       |
| Light type      | White LED |
| Mounting        | Bayonet   |

| Nominal current max        | 0.01 A   |
|----------------------------|----------|
| Nominal current min        | 0.01 A   |
| Number Of Optional Modules | 2        |
| Operating Voltage AC Max   | 253 V AC |
| Operating Voltage AC Min   | 207 V AC |
| Supply Voltage             | 230 V    |
| Temperature range from     | -30 °C   |
| Temperature range to       | 60 °C    |
| Weight                     | 100 g    |