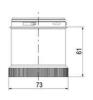

## **SPECIFICATIONS**

| Color Lens      | Clear     |
|-----------------|-----------|
| Diameter        | 70 mm     |
| Flash Frequency | 1.4 Hz    |
| IP Class        | IP66      |
| Light source    | LED       |
| Light type      | White LED |
| Mounting        | Bayonet   |

| Nominal current max        | 0.01 A   |
|----------------------------|----------|
| Nominal current min        | 0.01 A   |
| Number Of Optional Modules | 2        |
| Operating Voltage AC Max   | 253 V AC |
| Operating Voltage AC Min   | 207 V AC |
| Supply Voltage             | 230 V    |
| Temperature range from     | -30 °C   |
| Temperature range to       | 60 °C    |
| Weight                     | 100 g    |