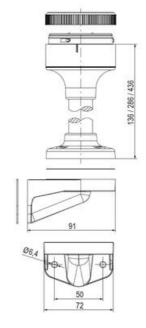

## **SPECIFICATIONS**

| Color Lens      | Clear     |
|-----------------|-----------|
| Diameter        | 70 mm     |
| Flash Frequency | 1.4 Hz    |
| IP Class        | IP66      |
| Light source    | LED       |
| Light type      | White LED |
| Mounting        | Bayonet   |

| Nominal current max        | 0.01 A   |
|----------------------------|----------|
| Nominal current min        | 0.01 A   |
| Number Of Optional Modules | 2        |
| Operating Voltage AC Max   | 253 V AC |
| Operating Voltage AC Min   | 207 V AC |
| Supply Voltage             | 230 V    |
| Temperature range from     | -30 °C   |
| Temperature range to       | 60 °C    |
| Weight                     | 100 g    |