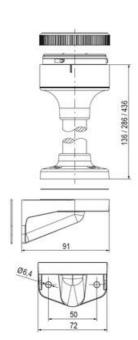

## **SPECIFICATIONS**

| Color Lens      | Blue     |
|-----------------|----------|
| Diameter        | 70 mm    |
| Flash Frequency | 1.4 Hz   |
| IP Class        | IP66     |
| Light source    | LED      |
| Light type      | Blue LED |
| Mounting        | Bayonet  |

| Nominal current max        | 0.01 A   |
|----------------------------|----------|
| Nominal current min        | 0.01 A   |
| Number Of Optional Modules | 2        |
| Operating Voltage AC Max   | 253 V AC |
| Operating Voltage AC Min   | 207 V AC |
| Supply Voltage             | 230 V    |
| Temperature range from     | -30 °C   |
| Temperature range to       | 60 °C    |
| Weight                     | 100 g    |