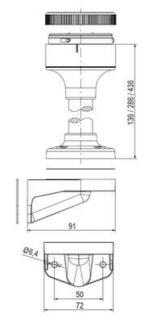

## **SPECIFICATIONS**

| Color Lens      | Blue     |
|-----------------|----------|
| Diameter        | 70 mm    |
| Flash Frequency | 1.4 Hz   |
| IP Class        | IP66     |
| Light source    | LED      |
| Light type      | Blue LED |
| Mounting        | Bayonet  |

| Nominal current max        | 0.01 A   |
|----------------------------|----------|
| Nominal current min        | 0.01 A   |
| Number Of Optional Modules | 2        |
| Operating Voltage AC Max   | 253 V AC |
| Operating Voltage AC Min   | 207 V AC |
| Supply Voltage             | 230 V    |
| Temperature range from     | -30 °C   |
| Temperature range to       | 60 °C    |
| Weight                     | 100 g    |