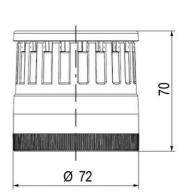

## **SPECIFICATIONS**

| Color Lens      | Blue     |
|-----------------|----------|
| Diameter        | 70 mm    |
| Flash Frequency | 1.4 Hz   |
| IP Class        | IP66     |
| Light source    | LED      |
| Light type      | Blue LED |
| Mounting        | Bayonet  |

| Nominal current max        | 0.01 A   |
|----------------------------|----------|
| Nominal current min        | 0.01 A   |
| Number Of Optional Modules | 2        |
| Operating Voltage AC Max   | 253 V AC |
| Operating Voltage AC Min   | 207 V AC |
| Supply Voltage             | 230 V    |
| Temperature range from     | -30 °C   |
| Temperature range to       | 60 °C    |
| Weight                     | 100 g    |