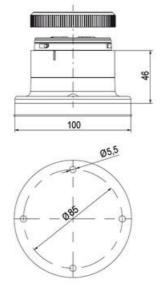

## **SPECIFICATIONS**

| Color Lens      | Blue     |
|-----------------|----------|
| Diameter        | 70 mm    |
| Flash Frequency | 1.4 Hz   |
| IP Class        | IP66     |
| Light source    | LED      |
| Light type      | Blue LED |
| Mounting        | Bayonet  |

| Nominal current max        | 0.01 A   |
|----------------------------|----------|
| Nominal current min        | 0.01 A   |
| Number Of Optional Modules | 2        |
| Operating Voltage AC Max   | 253 V AC |
| Operating Voltage AC Min   | 207 V AC |
| Supply Voltage             | 230 V    |
| Temperature range from     | -30 °C   |
| Temperature range to       | 60 °C    |
| Weight                     | 100 g    |