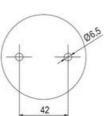

ingress protection IP 66 certified to UL type 4/4X/13

## **SPECIFICATIONS**

| Color Lens      | Blue     |
|-----------------|----------|
| Diameter        | 70 mm    |
| Flash Frequency | 1.4 Hz   |
| IP Class        | IP66     |
| Light source    | LED      |
| Light type      | Blue LED |
| Mounting        | Bayonet  |

| Nominal current max        | 0.01 A   |
|----------------------------|----------|
| Nominal current min        | 0.01 A   |
| Number Of Optional Modules | 2        |
| Operating Voltage AC Max   | 253 V AC |
| Operating Voltage AC Min   | 207 V AC |
| Supply Voltage             | 230 V    |
| Temperature range from     | -30 °C   |
| Temperature range to       | 60 °C    |
| Weight                     | 100 g    |