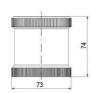

## **SPECIFICATIONS**

| Color Lens      | Blue     |
|-----------------|----------|
| Diameter        | 70 mm    |
| Flash Frequency | 1.4 Hz   |
| IP Class        | IP66     |
| Light source    | LED      |
| Light type      | Blue LED |
| Mounting        | Bayonet  |