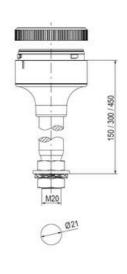

## **SPECIFICATIONS**

| Color Lens      | Blue     |
|-----------------|----------|
| Diameter        | 70 mm    |
| Flash Frequency | 1.4 Hz   |
| IP Class        | IP66     |
| Light source    | LED      |
| Light type      | Blue LED |
| Mounting        | Bayonet  |

| Nominal current max        | 0.01 A   |
|----------------------------|----------|
| Nominal current min        | 0.01 A   |
| Number Of Optional Modules | 2        |
| Operating Voltage AC Max   | 253 V AC |
| Operating Voltage AC Min   | 207 V AC |
| Supply Voltage             | 230 V    |
| Temperature range from     | -30 °C   |
| Temperature range to       | 60 °C    |
| Weight                     | 100 g    |