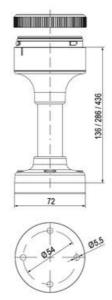

## **SPECIFICATIONS**

| Color Lens      | Blue     |
|-----------------|----------|
| Diameter        | 70 mm    |
| Flash Frequency | 1.4 Hz   |
| IP Class        | IP66     |
| Light source    | LED      |
| Light type      | Blue LED |
| Mounting        | Bayonet  |

| Nominal current max        | 0.01 A   |
|----------------------------|----------|
| Nominal current min        | 0.01 A   |
| Number Of Optional Modules | 2        |
| Operating Voltage AC Max   | 253 V AC |
| Operating Voltage AC Min   | 207 V AC |
| Supply Voltage             | 230 V    |
| Temperature range from     | -30 °C   |
| Temperature range to       | 60 °C    |
| Weight                     | 100 g    |