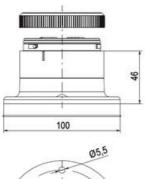

## **SPECIFICATIONS**

| Color Lens      | Blue     |
|-----------------|----------|
| Diameter        | 70 mm    |
| Flash Frequency | 1.4 Hz   |
| IP Class        | IP66     |
| Light source    | LED      |
| Light type      | Blue LED |
| Mounting        | Bayonet  |

| Nominal current max        | 0.01 A   |
|----------------------------|----------|
| Nominal current min        | 0.01 A   |
| Number Of Optional Modules | 2        |
| Operating Voltage AC Max   | 253 V AC |
| Operating Voltage AC Min   | 207 V AC |
| Supply Voltage             | 230 V    |
| Temperature range from     | -30 °C   |
| Temperature range to       | 60 °C    |
| Weight                     | 100 g    |