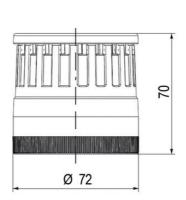

## **SPECIFICATIONS**

| Color Lens      | Blue     |
|-----------------|----------|
| Diameter        | 70 mm    |
| Flash Frequency | 1.4 Hz   |
| IP Class        | IP66     |
| Light source    | LED      |
| Light type      | Blue LED |
| Mounting        | Bayonet  |

| Nominal current max        | 0.01 A   |
|----------------------------|----------|
| Nominal current min        | 0.01 A   |
| Number Of Optional Modules | 2        |
| Operating Voltage AC Max   | 253 V AC |
| Operating Voltage AC Min   | 207 V AC |
| Supply Voltage             | 230 V    |
| Temperature range from     | -30 °C   |
| Temperature range to       | 60 °C    |
| Weight                     | 100 g    |