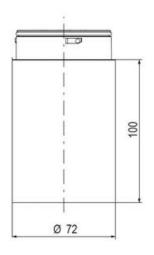

## **SPECIFICATIONS**

| Color Lens      | Blue     |
|-----------------|----------|
| Diameter        | 70 mm    |
| Flash Frequency | 1.4 Hz   |
| IP Class        | IP66     |
| Light source    | LED      |
| Light type      | Blue LED |
| Mounting        | Bayonet  |

| Nominal current max        | 0.01 A   |
|----------------------------|----------|
| Nominal current min        | 0.01 A   |
| Number Of Optional Modules | 2        |
| Operating Voltage AC Max   | 253 V AC |
| Operating Voltage AC Min   | 207 V AC |
| Supply Voltage             | 230 V    |
| Temperature range from     | -30 °C   |
| Temperature range to       | 60 °C    |
| Weight                     | 100 g    |