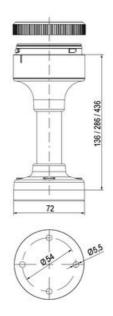

## **SPECIFICATIONS**

| Color Lens      | Blue     |
|-----------------|----------|
| Diameter        | 70 mm    |
| Flash Frequency | 1.4 Hz   |
| IP Class        | IP66     |
| Light source    | LED      |
| Light type      | Blue LED |
| Mounting        | Bayonet  |

| Nominal current max        | 0.01 A   |
|----------------------------|----------|
| Nominal current min        | 0.01 A   |
| Number Of Optional Modules | 2        |
| Operating Voltage AC Max   | 253 V AC |
| Operating Voltage AC Min   | 207 V AC |
| Supply Voltage             | 230 V    |
| Temperature range from     | -30 °C   |
| Temperature range to       | 60 °C    |
| Weight                     | 100 g    |