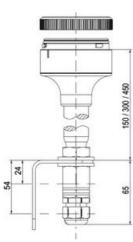

## **SPECIFICATIONS**

| Color Lens      | Blue     |
|-----------------|----------|
| Diameter        | 70 mm    |
| Flash Frequency | 1.4 Hz   |
| IP Class        | IP66     |
| Light source    | LED      |
| Light type      | Blue LED |
| Mounting        | Bayonet  |

| Nominal current max        | 0.01 A   |
|----------------------------|----------|
| Nominal current min        | 0.01 A   |
| Number Of Optional Modules | 2        |
| Operating Voltage AC Max   | 253 V AC |
| Operating Voltage AC Min   | 207 V AC |
| Supply Voltage             | 230 V    |
| Temperature range from     | -30 °C   |
| Temperature range to       | 60 °C    |
| Weight                     | 100 g    |