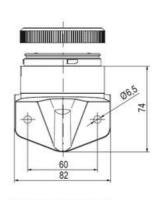

## **SPECIFICATIONS**

| Color Lens      | Blue     |
|-----------------|----------|
| Diameter        | 70 mm    |
| Flash Frequency | 1.4 Hz   |
| IP Class        | IP66     |
| Light source    | LED      |
| Light type      | Blue LED |
| Mounting        | Bayonet  |

| Nominal current max        | 0.01 A   |
|----------------------------|----------|
| Nominal current min        | 0.01 A   |
| Number Of Optional Modules | 2        |
| Operating Voltage AC Max   | 253 V AC |
| Operating Voltage AC Min   | 207 V AC |
| Supply Voltage             | 230 V    |
| Temperature range from     | -30 °C   |
| Temperature range to       | 60 °C    |
| Weight                     | 100 g    |