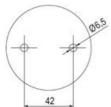

## **SPECIFICATIONS**

| Color Lens      | Blue     |
|-----------------|----------|
| Diameter        | 70 mm    |
| Flash Frequency | 1.4 Hz   |
| IP Class        | IP66     |
| Light source    | LED      |
| Light type      | Blue LED |
| Mounting        | Bayonet  |