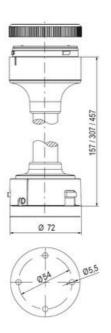

## **SPECIFICATIONS**

| Color Lens      | Blue     |
|-----------------|----------|
| Diameter        | 70 mm    |
| Flash Frequency | 1.4 Hz   |
| IP Class        | IP66     |
| Light source    | LED      |
| Light type      | Blue LED |
| Mounting        | Bayonet  |

| Nominal current max        | 0.01 A   |
|----------------------------|----------|
| Nominal current min        | 0.01 A   |
| Number Of Optional Modules | 2        |
| Operating Voltage AC Max   | 253 V AC |
| Operating Voltage AC Min   | 207 V AC |
| Supply Voltage             | 230 V    |
| Temperature range from     | -30 °C   |
| Temperature range to       | 60 °C    |
| Weight                     | 100 g    |