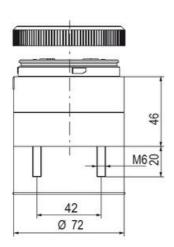

## **SPECIFICATIONS**

| Color Lens      | Blue     |
|-----------------|----------|
| Diameter        | 70 mm    |
| Flash Frequency | 1.4 Hz   |
| IP Class        | IP66     |
| Light source    | LED      |
| Light type      | Blue LED |
| Mounting        | Bayonet  |

| Nominal current max        | 0.01 A   |
|----------------------------|----------|
| Nominal current min        | 0.01 A   |
| Number Of Optional Modules | 2        |
| Operating Voltage AC Max   | 253 V AC |
| Operating Voltage AC Min   | 207 V AC |
| Supply Voltage             | 230 V    |
| Temperature range from     | -30 °C   |
| Temperature range to       | 60 °C    |
| Weight                     | 100 g    |