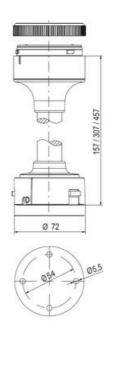

## **SPECIFICATIONS**

| Color Lens      | Blue     |
|-----------------|----------|
| Diameter        | 70 mm    |
| Flash Frequency | 1.4 Hz   |
| IP Class        | IP66     |
| Light source    | LED      |
| Light type      | Blue LED |
| Mounting        | Bayonet  |

| Nominal current max        | 0.01 A   |
|----------------------------|----------|
| Nominal current min        | 0.01 A   |
| Number Of Optional Modules | 2        |
| Operating Voltage AC Max   | 253 V AC |
| Operating Voltage AC Min   | 207 V AC |
| Supply Voltage             | 230 V    |
| Temperature range from     | -30 °C   |
| Temperature range to       | 60 °C    |
| Weight                     | 100 g    |