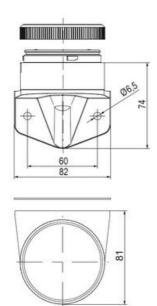

## **SPECIFICATIONS**

| Color Lens      | Blue     |
|-----------------|----------|
| Diameter        | 70 mm    |
| Flash Frequency | 1.4 Hz   |
| IP Class        | IP66     |
| Light source    | LED      |
| Light type      | Blue LED |
| Mounting        | Bayonet  |

| Nominal current max        | 0.01 A   |
|----------------------------|----------|
| Nominal current min        | 0.01 A   |
| Number Of Optional Modules | 2        |
| Operating Voltage AC Max   | 253 V AC |
| Operating Voltage AC Min   | 207 V AC |
| Supply Voltage             | 230 V    |
| Temperature range from     | -30 °C   |
| Temperature range to       | 60 °C    |
| Weight                     | 100 g    |