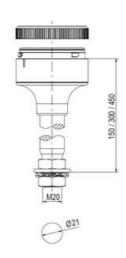

## **SPECIFICATIONS**

| Color Lens      | Blue     |
|-----------------|----------|
| Diameter        | 70 mm    |
| Flash Frequency | 1.4 Hz   |
| IP Class        | IP66     |
| Light source    | LED      |
| Light type      | Blue LED |
| Mounting        | Bayonet  |

| Nominal current max        | 0.01 A   |
|----------------------------|----------|
| Nominal current min        | 0.01 A   |
| Number Of Optional Modules | 2        |
| Operating Voltage AC Max   | 253 V AC |
| Operating Voltage AC Min   | 207 V AC |
| Supply Voltage             | 230 V    |
| Temperature range from     | -30 °C   |
| Temperature range to       | 60 °C    |
| Weight                     | 100 g    |