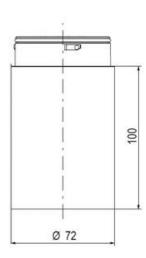

## **SPECIFICATIONS**

| Color Lens      | Blue     |
|-----------------|----------|
| Diameter        | 70 mm    |
| Flash Frequency | 1.4 Hz   |
| IP Class        | IP66     |
| Light source    | LED      |
| Light type      | Blue LED |
| Mounting        | Bayonet  |

| Nominal current max        | 0.01 A   |
|----------------------------|----------|
| Nominal current min        | 0.01 A   |
| Number Of Optional Modules | 2        |
| Operating Voltage AC Max   | 253 V AC |
| Operating Voltage AC Min   | 207 V AC |
| Supply Voltage             | 230 V    |
| Temperature range from     | -30 °C   |
| Temperature range to       | 60 °C    |
| Weight                     | 100 g    |