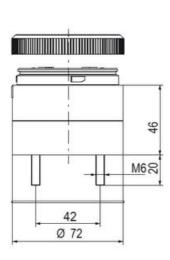

## **SPECIFICATIONS**

| Color Lens      | Blue     |
|-----------------|----------|
| Diameter        | 70 mm    |
| Flash Frequency | 1.4 Hz   |
| IP Class        | IP66     |
| Light source    | LED      |
| Light type      | Blue LED |
| Mounting        | Bayonet  |

| Nominal current max        | 0.01 A   |
|----------------------------|----------|
| Nominal current min        | 0.01 A   |
| Number Of Optional Modules | 2        |
| Operating Voltage AC Max   | 253 V AC |
| Operating Voltage AC Min   | 207 V AC |
| Supply Voltage             | 230 V    |
| Temperature range from     | -30 °C   |
| Temperature range to       | 60 °C    |
| Weight                     | 100 g    |