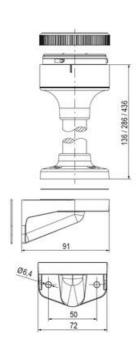

## **SPECIFICATIONS**

| Color Lens      | Green     |
|-----------------|-----------|
| Diameter        | 70 mm     |
| Flash Frequency | 1.4 Hz    |
| IP Class        | IP66      |
| Light source    | LED       |
| Light type      | Green LED |
| Mounting        | Bayonet   |

| Nominal current max        | 0.01 A   |
|----------------------------|----------|
| Nominal current min        | 0.01 A   |
| Number Of Optional Modules | 2        |
| Operating Voltage AC Max   | 253 V AC |
| Operating Voltage AC Min   | 207 V AC |
| Supply Voltage             | 230 V    |
| Temperature range from     | -30 °C   |
| Temperature range to       | 60 °C    |
| Weight                     | 100 g    |