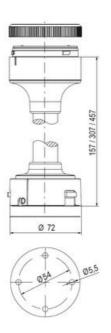

## **SPECIFICATIONS**

| Color Lens      | Green     |
|-----------------|-----------|
| Diameter        | 70 mm     |
| Flash Frequency | 1.4 Hz    |
| IP Class        | IP66      |
| Light source    | LED       |
| Light type      | Green LED |
| Mounting        | Bayonet   |

| Nominal current max        | 0.01 A   |
|----------------------------|----------|
| Nominal current min        | 0.01 A   |
| Number Of Optional Modules | 2        |
| Operating Voltage AC Max   | 253 V AC |
| Operating Voltage AC Min   | 207 V AC |
| Supply Voltage             | 230 V    |
| Temperature range from     | -30 °C   |
| Temperature range to       | 60 °C    |
| Weight                     | 100 g    |