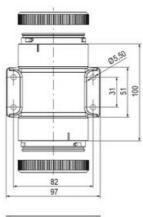

## **SPECIFICATIONS**

| Color Lens      | Green     |
|-----------------|-----------|
| Diameter        | 70 mm     |
| Flash Frequency | 1.4 Hz    |
| IP Class        | IP66      |
| Light source    | LED       |
| Light type      | Green LED |
| Mounting        | Bayonet   |

| Nominal current max        | 0.01 A   |
|----------------------------|----------|
| Nominal current min        | 0.01 A   |
| Number Of Optional Modules | 2        |
| Operating Voltage AC Max   | 253 V AC |
| Operating Voltage AC Min   | 207 V AC |
| Supply Voltage             | 230 V    |
| Temperature range from     | -30 °C   |
| Temperature range to       | 60 °C    |
| Weight                     | 100 g    |