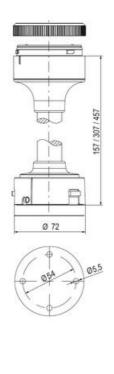

## **SPECIFICATIONS**

| Color Lens      | Green     |
|-----------------|-----------|
| Diameter        | 70 mm     |
| Flash Frequency | 1.4 Hz    |
| IP Class        | IP66      |
| Light source    | LED       |
| Light type      | Green LED |
| Mounting        | Bayonet   |

| Nominal current max        | 0.01 A   |
|----------------------------|----------|
| Nominal current min        | 0.01 A   |
| Number Of Optional Modules | 2        |
| Operating Voltage AC Max   | 253 V AC |
| Operating Voltage AC Min   | 207 V AC |
| Supply Voltage             | 230 V    |
| Temperature range from     | -30 °C   |
| Temperature range to       | 60 °C    |
| Weight                     | 100 g    |