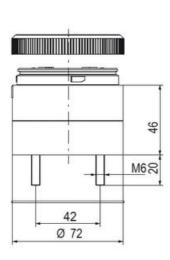

## **SPECIFICATIONS**

| Color Lens      | Green     |
|-----------------|-----------|
| Diameter        | 70 mm     |
| Flash Frequency | 1.4 Hz    |
| IP Class        | IP66      |
| Light source    | LED       |
| Light type      | Green LED |
| Mounting        | Bayonet   |

| Nominal current max        | 0.01 A   |
|----------------------------|----------|
| Nominal current min        | 0.01 A   |
| Number Of Optional Modules | 2        |
| Operating Voltage AC Max   | 253 V AC |
| Operating Voltage AC Min   | 207 V AC |
| Supply Voltage             | 230 V    |
| Temperature range from     | -30 °C   |
| Temperature range to       | 60 °C    |
| Weight                     | 100 g    |