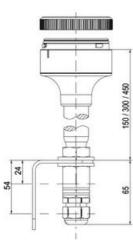

## **SPECIFICATIONS**

| Color Lens      | Green     |
|-----------------|-----------|
| Diameter        | 70 mm     |
| Flash Frequency | 1.4 Hz    |
| IP Class        | IP66      |
| Light source    | LED       |
| Light type      | Green LED |
| Mounting        | Bayonet   |

| Nominal current max        | 0.01 A   |
|----------------------------|----------|
| Nominal current min        | 0.01 A   |
| Number Of Optional Modules | 2        |
| Operating Voltage AC Max   | 253 V AC |
| Operating Voltage AC Min   | 207 V AC |
| Supply Voltage             | 230 V    |
| Temperature range from     | -30 °C   |
| Temperature range to       | 60 °C    |
| Weight                     | 100 g    |