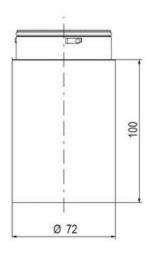

## **SPECIFICATIONS**

| Color Lens      | Green     |
|-----------------|-----------|
| Diameter        | 70 mm     |
| Flash Frequency | 1.4 Hz    |
| IP Class        | IP66      |
| Light source    | LED       |
| Light type      | Green LED |
| Mounting        | Bayonet   |

| Nominal current max        | 0.01 A   |
|----------------------------|----------|
| Nominal current min        | 0.01 A   |
| Number Of Optional Modules | 2        |
| Operating Voltage AC Max   | 253 V AC |
| Operating Voltage AC Min   | 207 V AC |
| Supply Voltage             | 230 V    |
| Temperature range from     | -30 °C   |
| Temperature range to       | 60 °C    |
| Weight                     | 100 g    |