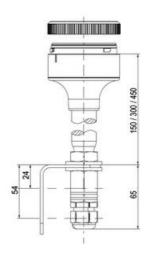

## **SPECIFICATIONS**

| Color Lens      | Green     |
|-----------------|-----------|
| Diameter        | 70 mm     |
| Flash Frequency | 1.4 Hz    |
| IP Class        | IP66      |
| Light source    | LED       |
| Light type      | Green LED |
| Mounting        | Bayonet   |

| Nominal current max        | 0.01 A   |
|----------------------------|----------|
| Nominal current min        | 0.01 A   |
| Number Of Optional Modules | 2        |
| Operating Voltage AC Max   | 253 V AC |
| Operating Voltage AC Min   | 207 V AC |
| Supply Voltage             | 230 V    |
| Temperature range from     | -30 °C   |
| Temperature range to       | 60 °C    |
| Weight                     | 100 g    |