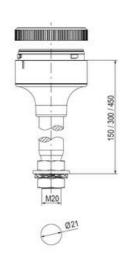

## **SPECIFICATIONS**

| Color Lens      | Green     |
|-----------------|-----------|
| Diameter        | 70 mm     |
| Flash Frequency | 1.4 Hz    |
| IP Class        | IP66      |
| Light source    | LED       |
| Light type      | Green LED |
| Mounting        | Bayonet   |

| Nominal current max        | 0.01 A   |
|----------------------------|----------|
| Nominal current min        | 0.01 A   |
| Number Of Optional Modules | 2        |
| Operating Voltage AC Max   | 253 V AC |
| Operating Voltage AC Min   | 207 V AC |
| Supply Voltage             | 230 V    |
| Temperature range from     | -30 °C   |
| Temperature range to       | 60 °C    |
| Weight                     | 100 g    |