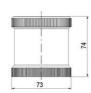

## **SPECIFICATIONS**

| Color Lens      | Green     |
|-----------------|-----------|
| Diameter        | 70 mm     |
| Flash Frequency | 1.4 Hz    |
| IP Class        | IP66      |
| Light source    | LED       |
| Light type      | Green LED |
| Mounting        | Bayonet   |