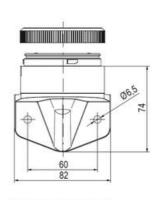

## **SPECIFICATIONS**

| Color Lens      | Green     |
|-----------------|-----------|
| Diameter        | 70 mm     |
| Flash Frequency | 1.4 Hz    |
| IP Class        | IP66      |
| Light source    | LED       |
| Light type      | Green LED |
| Mounting        | Bayonet   |

| Nominal current max        | 0.01 A   |
|----------------------------|----------|
| Nominal current min        | 0.01 A   |
| Number Of Optional Modules | 2        |
| Operating Voltage AC Max   | 253 V AC |
| Operating Voltage AC Min   | 207 V AC |
| Supply Voltage             | 230 V    |
| Temperature range from     | -30 °C   |
| Temperature range to       | 60 °C    |
| Weight                     | 100 g    |