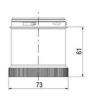

## **SPECIFICATIONS**

| Color Lens      | Green     |
|-----------------|-----------|
| Diameter        | 70 mm     |
| Flash Frequency | 1.4 Hz    |
| IP Class        | IP66      |
| Light source    | LED       |
| Light type      | Green LED |
| Mounting        | Bayonet   |

| Nominal current max        | 0.01 A   |
|----------------------------|----------|
| Nominal current min        | 0.01 A   |
| Number Of Optional Modules | 2        |
| Operating Voltage AC Max   | 253 V AC |
| Operating Voltage AC Min   | 207 V AC |
| Supply Voltage             | 230 V    |
| Temperature range from     | -30 °C   |
| Temperature range to       | 60 °C    |
| Weight                     | 100 g    |