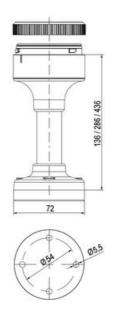

## **SPECIFICATIONS**

| Color Lens      | Green     |
|-----------------|-----------|
| Diameter        | 70 mm     |
| Flash Frequency | 1.4 Hz    |
| IP Class        | IP66      |
| Light source    | LED       |
| Light type      | Green LED |
| Mounting        | Bayonet   |

| Nominal current max        | 0.01 A   |
|----------------------------|----------|
| Nominal current min        | 0.01 A   |
| Number Of Optional Modules | 2        |
| Operating Voltage AC Max   | 253 V AC |
| Operating Voltage AC Min   | 207 V AC |
| Supply Voltage             | 230 V    |
| Temperature range from     | -30 °C   |
| Temperature range to       | 60 °C    |
| Weight                     | 100 g    |