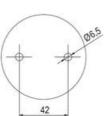

protection IP 66 certified to UL type 4/4X/13

## **SPECIFICATIONS**

| Color Lens      | Green     |
|-----------------|-----------|
| Diameter        | 70 mm     |
| Flash Frequency | 1.4 Hz    |
| IP Class        | IP66      |
| Light source    | LED       |
| Light type      | Green LED |
| Mounting        | Bayonet   |

| Nominal current max        | 0.01 A   |
|----------------------------|----------|
| Nominal current min        | 0.01 A   |
| Number Of Optional Modules | 2        |
| Operating Voltage AC Max   | 253 V AC |
| Operating Voltage AC Min   | 207 V AC |
| Supply Voltage             | 230 V    |
| Temperature range from     | -30 °C   |
| Temperature range to       | 60 °C    |
| Weight                     | 100 g    |