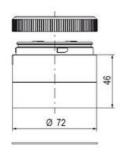

## **SPECIFICATIONS**

| Color Lens      | Green     |
|-----------------|-----------|
| Diameter        | 70 mm     |
| Flash Frequency | 1.4 Hz    |
| IP Class        | IP66      |
| Light source    | LED       |
| Light type      | Green LED |
| Mounting        | Bayonet   |

| Nominal current max        | 0.01 A   |
|----------------------------|----------|
| Nominal current min        | 0.01 A   |
| Number Of Optional Modules | 2        |
| Operating Voltage AC Max   | 253 V AC |
| Operating Voltage AC Min   | 207 V AC |
| Supply Voltage             | 230 V    |
| Temperature range from     | -30 °C   |
| Temperature range to       | 60 °C    |
| Weight                     | 100 g    |