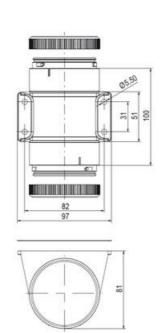

## **SPECIFICATIONS**

| Color Lens      | Green     |
|-----------------|-----------|
| Diameter        | 70 mm     |
| Flash Frequency | 1.4 Hz    |
| IP Class        | IP66      |
| Light source    | LED       |
| Light type      | Green LED |
| Mounting        | Bayonet   |

| Nominal current max        | 0.01 A   |
|----------------------------|----------|
| Nominal current min        | 0.01 A   |
| Number Of Optional Modules | 2        |
| Operating Voltage AC Max   | 253 V AC |
| Operating Voltage AC Min   | 207 V AC |
| Supply Voltage             | 230 V    |
| Temperature range from     | -30 °C   |
| Temperature range to       | 60 °C    |
| Weight                     | 100 g    |