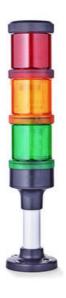

## SIGNAL TOWER Ø 70MM ECO

900036313 XDF/GREEN/STROBE LIGHT/LED/230/240 VAC

- · Modular signal tower
- Integrated LED or filament bulb
- · Wide control voltage range

## **SPECIFICATIONS**

| Color Lens      | Green     |
|-----------------|-----------|
| Diameter        | 70 mm     |
| Flash Frequency | 1.4 Hz    |
| IP Class        | IP66      |
| Light source    | LED       |
| Light type      | Green LED |
| Mounting        | Bayonet   |