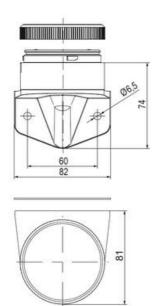

## **SPECIFICATIONS**

| Color Lens      | Green     |
|-----------------|-----------|
| Diameter        | 70 mm     |
| Flash Frequency | 1.4 Hz    |
| IP Class        | IP66      |
| Light source    | LED       |
| Light type      | Green LED |
| Mounting        | Bayonet   |

| Nominal current max        | 0.01 A   |
|----------------------------|----------|
| Nominal current min        | 0.01 A   |
| Number Of Optional Modules | 2        |
| Operating Voltage AC Max   | 253 V AC |
| Operating Voltage AC Min   | 207 V AC |
| Supply Voltage             | 230 V    |
| Temperature range from     | -30 °C   |
| Temperature range to       | 60 °C    |
| Weight                     | 100 g    |