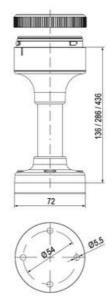

## **SPECIFICATIONS**

| Color Lens      | Green     |
|-----------------|-----------|
| Diameter        | 70 mm     |
| Flash Frequency | 1.4 Hz    |
| IP Class        | IP66      |
| Light source    | LED       |
| Light type      | Green LED |
| Mounting        | Bayonet   |

| Nominal current max        | 0.01 A   |
|----------------------------|----------|
| Nominal current min        | 0.01 A   |
| Number Of Optional Modules | 2        |
| Operating Voltage AC Max   | 253 V AC |
| Operating Voltage AC Min   | 207 V AC |
| Supply Voltage             | 230 V    |
| Temperature range from     | -30 °C   |
| Temperature range to       | 60 °C    |
| Weight                     | 100 g    |