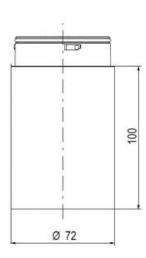

## **SPECIFICATIONS**

| Color Lens      | Green     |
|-----------------|-----------|
| Diameter        | 70 mm     |
| Flash Frequency | 1.4 Hz    |
| IP Class        | IP66      |
| Light source    | LED       |
| Light type      | Green LED |
| Mounting        | Bayonet   |

| Nominal current max        | 0.01 A   |
|----------------------------|----------|
| Nominal current min        | 0.01 A   |
| Number Of Optional Modules | 2        |
| Operating Voltage AC Max   | 253 V AC |
| Operating Voltage AC Min   | 207 V AC |
| Supply Voltage             | 230 V    |
| Temperature range from     | -30 °C   |
| Temperature range to       | 60 °C    |
| Weight                     | 100 g    |