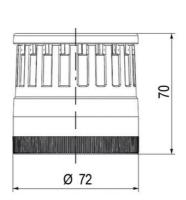

## **SPECIFICATIONS**

| Color Lens      | Green     |
|-----------------|-----------|
| Diameter        | 70 mm     |
| Flash Frequency | 1.4 Hz    |
| IP Class        | IP66      |
| Light source    | LED       |
| Light type      | Green LED |
| Mounting        | Bayonet   |

| Nominal current max        | 0.01 A   |
|----------------------------|----------|
| Nominal current min        | 0.01 A   |
| Number Of Optional Modules | 2        |
| Operating Voltage AC Max   | 253 V AC |
| Operating Voltage AC Min   | 207 V AC |
| Supply Voltage             | 230 V    |
| Temperature range from     | -30 °C   |
| Temperature range to       | 60 °C    |
| Weight                     | 100 g    |