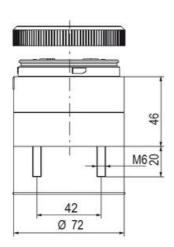

## **SPECIFICATIONS**

| Color Lens      | Green     |
|-----------------|-----------|
| Diameter        | 70 mm     |
| Flash Frequency | 1.4 Hz    |
| IP Class        | IP66      |
| Light source    | LED       |
| Light type      | Green LED |
| Mounting        | Bayonet   |

| Nominal current max        | 0.01 A   |
|----------------------------|----------|
| Nominal current min        | 0.01 A   |
| Number Of Optional Modules | 2        |
| Operating Voltage AC Max   | 253 V AC |
| Operating Voltage AC Min   | 207 V AC |
| Supply Voltage             | 230 V    |
| Temperature range from     | -30 °C   |
| Temperature range to       | 60 °C    |
| Weight                     | 100 g    |