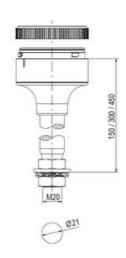

## **SPECIFICATIONS**

| Color Lens      | Green     |
|-----------------|-----------|
| Diameter        | 70 mm     |
| Flash Frequency | 1.4 Hz    |
| IP Class        | IP66      |
| Light source    | LED       |
| Light type      | Green LED |
| Mounting        | Bayonet   |

| Nominal current max        | 0.01 A   |
|----------------------------|----------|
| Nominal current min        | 0.01 A   |
| Number Of Optional Modules | 2        |
| Operating Voltage AC Max   | 253 V AC |
| Operating Voltage AC Min   | 207 V AC |
| Supply Voltage             | 230 V    |
| Temperature range from     | -30 °C   |
| Temperature range to       | 60 °C    |
| Weight                     | 100 g    |