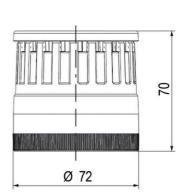

## **SPECIFICATIONS**

| Color Lens      | Green     |
|-----------------|-----------|
| Diameter        | 70 mm     |
| Flash Frequency | 1.4 Hz    |
| IP Class        | IP66      |
| Light source    | LED       |
| Light type      | Green LED |
| Mounting        | Bayonet   |

| Nominal current max        | 0.01 A   |
|----------------------------|----------|
| Nominal current min        | 0.01 A   |
| Number Of Optional Modules | 2        |
| Operating Voltage AC Max   | 253 V AC |
| Operating Voltage AC Min   | 207 V AC |
| Supply Voltage             | 230 V    |
| Temperature range from     | -30 °C   |
| Temperature range to       | 60 °C    |
| Weight                     | 100 g    |