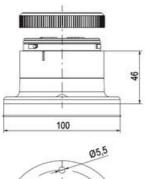

## **SPECIFICATIONS**

| Color Lens      | Green     |
|-----------------|-----------|
| Diameter        | 70 mm     |
| Flash Frequency | 1.4 Hz    |
| IP Class        | IP66      |
| Light source    | LED       |
| Light type      | Green LED |
| Mounting        | Bayonet   |

| Nominal current max        | 0.01 A   |
|----------------------------|----------|
| Nominal current min        | 0.01 A   |
| Number Of Optional Modules | 2        |
| Operating Voltage AC Max   | 253 V AC |
| Operating Voltage AC Min   | 207 V AC |
| Supply Voltage             | 230 V    |
| Temperature range from     | -30 °C   |
| Temperature range to       | 60 °C    |
| Weight                     | 100 g    |