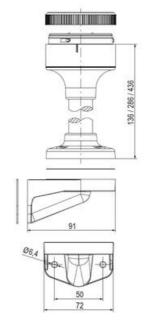

## **SPECIFICATIONS**

| Color Lens      | Green     |
|-----------------|-----------|
| Diameter        | 70 mm     |
| Flash Frequency | 1.4 Hz    |
| IP Class        | IP66      |
| Light source    | LED       |
| Light type      | Green LED |
| Mounting        | Bayonet   |

| Nominal current max        | 0.01 A   |
|----------------------------|----------|
| Nominal current min        | 0.01 A   |
| Number Of Optional Modules | 2        |
| Operating Voltage AC Max   | 253 V AC |
| Operating Voltage AC Min   | 207 V AC |
| Supply Voltage             | 230 V    |
| Temperature range from     | -30 °C   |
| Temperature range to       | 60 °C    |
| Weight                     | 100 g    |