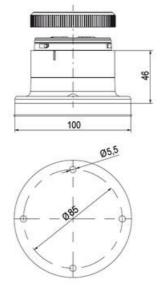

## **SPECIFICATIONS**

| Color Lens      | Green     |
|-----------------|-----------|
| Diameter        | 70 mm     |
| Flash Frequency | 1.4 Hz    |
| IP Class        | IP66      |
| Light source    | LED       |
| Light type      | Green LED |
| Mounting        | Bayonet   |

| Nominal current max        | 0.01 A   |
|----------------------------|----------|
| Nominal current min        | 0.01 A   |
| Number Of Optional Modules | 2        |
| Operating Voltage AC Max   | 253 V AC |
| Operating Voltage AC Min   | 207 V AC |
| Supply Voltage             | 230 V    |
| Temperature range from     | -30 °C   |
| Temperature range to       | 60 °C    |
| Weight                     | 100 g    |