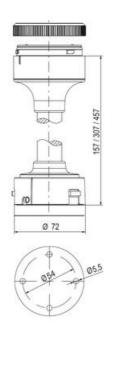

## **SPECIFICATIONS**

| Color Lens      | Yellow     |
|-----------------|------------|
| Diameter        | 70 mm      |
| Flash Frequency | 1.4 Hz     |
| IP Class        | IP66       |
| Light source    | LED        |
| Light type      | Yellow LED |
| Mounting        | Bayonet    |

| Nominal current max        | 0.01 A   |
|----------------------------|----------|
| Nominal current min        | 0.01 A   |
| Number Of Optional Modules | 2        |
| Operating Voltage AC Max   | 253 V AC |
| Operating Voltage AC Min   | 207 V AC |
| Supply Voltage             | 230 V    |
| Temperature range from     | -30 °C   |
| Temperature range to       | 60 °C    |
| Weight                     | 100 g    |