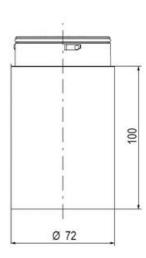

## **SPECIFICATIONS**

| Color Lens      | Yellow     |
|-----------------|------------|
| Diameter        | 70 mm      |
| Flash Frequency | 1.4 Hz     |
| IP Class        | IP66       |
| Light source    | LED        |
| Light type      | Yellow LED |
| Mounting        | Bayonet    |

| Nominal current max        | 0.01 A   |
|----------------------------|----------|
| Nominal current min        | 0.01 A   |
| Number Of Optional Modules | 2        |
| Operating Voltage AC Max   | 253 V AC |
| Operating Voltage AC Min   | 207 V AC |
| Supply Voltage             | 230 V    |
| Temperature range from     | -30 °C   |
| Temperature range to       | 60 °C    |
| Weight                     | 100 g    |