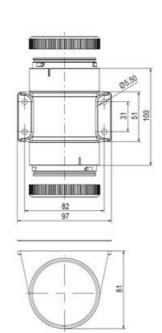

## **SPECIFICATIONS**

| Color Lens      | Yellow     |
|-----------------|------------|
| Diameter        | 70 mm      |
| Flash Frequency | 1.4 Hz     |
| IP Class        | IP66       |
| Light source    | LED        |
| Light type      | Yellow LED |
| Mounting        | Bayonet    |

| Nominal current max        | 0.01 A   |
|----------------------------|----------|
| Nominal current min        | 0.01 A   |
| Number Of Optional Modules | 2        |
| Operating Voltage AC Max   | 253 V AC |
| Operating Voltage AC Min   | 207 V AC |
| Supply Voltage             | 230 V    |
| Temperature range from     | -30 °C   |
| Temperature range to       | 60 °C    |
| Weight                     | 100 g    |