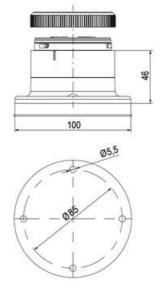

## **SPECIFICATIONS**

| Color Lens      | Yellow     |
|-----------------|------------|
| Diameter        | 70 mm      |
| Flash Frequency | 1.4 Hz     |
| IP Class        | IP66       |
| Light source    | LED        |
| Light type      | Yellow LED |
| Mounting        | Bayonet    |

| Nominal current max        | 0.01 A   |
|----------------------------|----------|
| Nominal current min        | 0.01 A   |
| Number Of Optional Modules | 2        |
| Operating Voltage AC Max   | 253 V AC |
| Operating Voltage AC Min   | 207 V AC |
| Supply Voltage             | 230 V    |
| Temperature range from     | -30 °C   |
| Temperature range to       | 60 °C    |
| Weight                     | 100 g    |