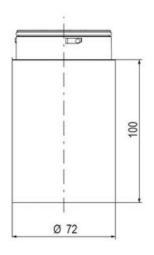

## **SPECIFICATIONS**

| Color Lens      | Yellow     |
|-----------------|------------|
| Diameter        | 70 mm      |
| Flash Frequency | 1.4 Hz     |
| IP Class        | IP66       |
| Light source    | LED        |
| Light type      | Yellow LED |
| Mounting        | Bayonet    |

| Nominal current max        | 0.01 A   |
|----------------------------|----------|
| Nominal current min        | 0.01 A   |
| Number Of Optional Modules | 2        |
| Operating Voltage AC Max   | 253 V AC |
| Operating Voltage AC Min   | 207 V AC |
| Supply Voltage             | 230 V    |
| Temperature range from     | -30 °C   |
| Temperature range to       | 60 °C    |
| Weight                     | 100 g    |