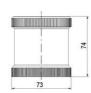

## **SPECIFICATIONS**

| Color Lens      | Yellow     |
|-----------------|------------|
| Diameter        | 70 mm      |
| Flash Frequency | 1.4 Hz     |
| IP Class        | IP66       |
| Light source    | LED        |
| Light type      | Yellow LED |
| Mounting        | Bayonet    |