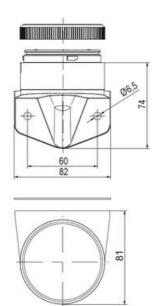

## **SPECIFICATIONS**

| Color Lens      | Yellow     |
|-----------------|------------|
| Diameter        | 70 mm      |
| Flash Frequency | 1.4 Hz     |
| IP Class        | IP66       |
| Light source    | LED        |
| Light type      | Yellow LED |
| Mounting        | Bayonet    |

| Nominal current max        | 0.01 A   |
|----------------------------|----------|
| Nominal current min        | 0.01 A   |
| Number Of Optional Modules | 2        |
| Operating Voltage AC Max   | 253 V AC |
| Operating Voltage AC Min   | 207 V AC |
| Supply Voltage             | 230 V    |
| Temperature range from     | -30 °C   |
| Temperature range to       | 60 °C    |
| Weight                     | 100 g    |