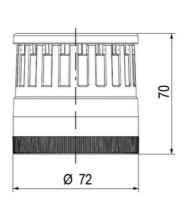

## **SPECIFICATIONS**

| Color Lens      | Yellow     |
|-----------------|------------|
| Diameter        | 70 mm      |
| Flash Frequency | 1.4 Hz     |
| IP Class        | IP66       |
| Light source    | LED        |
| Light type      | Yellow LED |
| Mounting        | Bayonet    |

| Nominal current max        | 0.01 A   |
|----------------------------|----------|
| Nominal current min        | 0.01 A   |
| Number Of Optional Modules | 2        |
| Operating Voltage AC Max   | 253 V AC |
| Operating Voltage AC Min   | 207 V AC |
| Supply Voltage             | 230 V    |
| Temperature range from     | -30 °C   |
| Temperature range to       | 60 °C    |
| Weight                     | 100 g    |