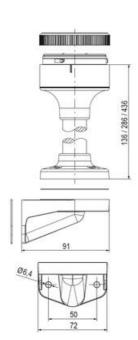

## **SPECIFICATIONS**

| Color Lens      | Yellow     |
|-----------------|------------|
| Diameter        | 70 mm      |
| Flash Frequency | 1.4 Hz     |
| IP Class        | IP66       |
| Light source    | LED        |
| Light type      | Yellow LED |
| Mounting        | Bayonet    |

| Nominal current max        | 0.01 A   |
|----------------------------|----------|
| Nominal current min        | 0.01 A   |
| Number Of Optional Modules | 2        |
| Operating Voltage AC Max   | 253 V AC |
| Operating Voltage AC Min   | 207 V AC |
| Supply Voltage             | 230 V    |
| Temperature range from     | -30 °C   |
| Temperature range to       | 60 °C    |
| Weight                     | 100 g    |