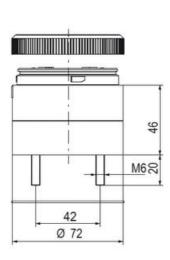

## **SPECIFICATIONS**

| Color Lens      | Yellow     |
|-----------------|------------|
| Diameter        | 70 mm      |
| Flash Frequency | 1.4 Hz     |
| IP Class        | IP66       |
| Light source    | LED        |
| Light type      | Yellow LED |
| Mounting        | Bayonet    |

| Nominal current max        | 0.01 A   |
|----------------------------|----------|
| Nominal current min        | 0.01 A   |
| Number Of Optional Modules | 2        |
| Operating Voltage AC Max   | 253 V AC |
| Operating Voltage AC Min   | 207 V AC |
| Supply Voltage             | 230 V    |
| Temperature range from     | -30 °C   |
| Temperature range to       | 60 °C    |
| Weight                     | 100 g    |