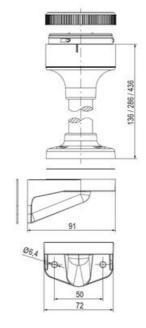

## **SPECIFICATIONS**

| Color Lens      | Yellow     |
|-----------------|------------|
| Diameter        | 70 mm      |
| Flash Frequency | 1.4 Hz     |
| IP Class        | IP66       |
| Light source    | LED        |
| Light type      | Yellow LED |
| Mounting        | Bayonet    |

| Nominal current max        | 0.01 A   |
|----------------------------|----------|
| Nominal current min        | 0.01 A   |
| Number Of Optional Modules | 2        |
| Operating Voltage AC Max   | 253 V AC |
| Operating Voltage AC Min   | 207 V AC |
| Supply Voltage             | 230 V    |
| Temperature range from     | -30 °C   |
| Temperature range to       | 60 °C    |
| Weight                     | 100 g    |