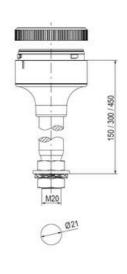

## **SPECIFICATIONS**

| Color Lens      | Yellow     |
|-----------------|------------|
| Diameter        | 70 mm      |
| Flash Frequency | 1.4 Hz     |
| IP Class        | IP66       |
| Light source    | LED        |
| Light type      | Yellow LED |
| Mounting        | Bayonet    |

| Nominal current max        | 0.01 A   |
|----------------------------|----------|
| Nominal current min        | 0.01 A   |
| Number Of Optional Modules | 2        |
| Operating Voltage AC Max   | 253 V AC |
| Operating Voltage AC Min   | 207 V AC |
| Supply Voltage             | 230 V    |
| Temperature range from     | -30 °C   |
| Temperature range to       | 60 °C    |
| Weight                     | 100 g    |