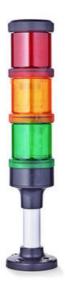

## SIGNAL TOWER Ø 70MM ECO

900037313 XDF/YELLOW/STROBE LIGHT/LED/230/240 VAC

- · Modular signal tower
- Integrated LED or filament bulb
- · Wide control voltage range

## **SPECIFICATIONS**

| Color Lens      | Yellow     |
|-----------------|------------|
| Diameter        | 70 mm      |
| Flash Frequency | 1.4 Hz     |
| IP Class        | IP66       |
| Light source    | LED        |
| Light type      | Yellow LED |
| Mounting        | Bayonet    |