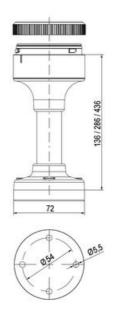

## **SPECIFICATIONS**

| Color Lens      | Yellow     |
|-----------------|------------|
| Diameter        | 70 mm      |
| Flash Frequency | 1.4 Hz     |
| IP Class        | IP66       |
| Light source    | LED        |
| Light type      | Yellow LED |
| Mounting        | Bayonet    |

| Nominal current max        | 0.01 A   |
|----------------------------|----------|
| Nominal current min        | 0.01 A   |
| Number Of Optional Modules | 2        |
| Operating Voltage AC Max   | 253 V AC |
| Operating Voltage AC Min   | 207 V AC |
| Supply Voltage             | 230 V    |
| Temperature range from     | -30 °C   |
| Temperature range to       | 60 °C    |
| Weight                     | 100 g    |