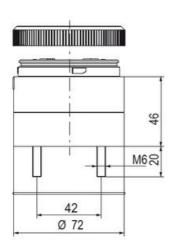

## **SPECIFICATIONS**

| Color Lens      | Yellow     |
|-----------------|------------|
| Diameter        | 70 mm      |
| Flash Frequency | 1.4 Hz     |
| IP Class        | IP66       |
| Light source    | LED        |
| Light type      | Yellow LED |
| Mounting        | Bayonet    |

| Nominal current max        | 0.01 A   |
|----------------------------|----------|
| Nominal current min        | 0.01 A   |
| Number Of Optional Modules | 2        |
| Operating Voltage AC Max   | 253 V AC |
| Operating Voltage AC Min   | 207 V AC |
| Supply Voltage             | 230 V    |
| Temperature range from     | -30 °C   |
| Temperature range to       | 60 °C    |
| Weight                     | 100 g    |