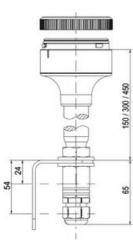

## **SPECIFICATIONS**

| Color Lens      | Yellow     |
|-----------------|------------|
| Diameter        | 70 mm      |
| Flash Frequency | 1.4 Hz     |
| IP Class        | IP66       |
| Light source    | LED        |
| Light type      | Yellow LED |
| Mounting        | Bayonet    |

| Nominal current max        | 0.01 A   |
|----------------------------|----------|
| Nominal current min        | 0.01 A   |
| Number Of Optional Modules | 2        |
| Operating Voltage AC Max   | 253 V AC |
| Operating Voltage AC Min   | 207 V AC |
| Supply Voltage             | 230 V    |
| Temperature range from     | -30 °C   |
| Temperature range to       | 60 °C    |
| Weight                     | 100 g    |