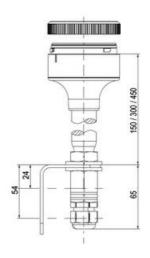

## **SPECIFICATIONS**

| Color Lens      | Yellow     |
|-----------------|------------|
| Diameter        | 70 mm      |
| Flash Frequency | 1.4 Hz     |
| IP Class        | IP66       |
| Light source    | LED        |
| Light type      | Yellow LED |
| Mounting        | Bayonet    |

| Nominal current max        | 0.01 A   |
|----------------------------|----------|
| Nominal current min        | 0.01 A   |
| Number Of Optional Modules | 2        |
| Operating Voltage AC Max   | 253 V AC |
| Operating Voltage AC Min   | 207 V AC |
| Supply Voltage             | 230 V    |
| Temperature range from     | -30 °C   |
| Temperature range to       | 60 °C    |
| Weight                     | 100 g    |