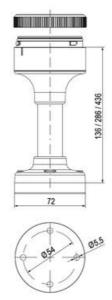

## **SPECIFICATIONS**

| Color Lens      | Yellow     |
|-----------------|------------|
| Diameter        | 70 mm      |
| Flash Frequency | 1.4 Hz     |
| IP Class        | IP66       |
| Light source    | LED        |
| Light type      | Yellow LED |
| Mounting        | Bayonet    |

| Nominal current max        | 0.01 A   |
|----------------------------|----------|
| Nominal current min        | 0.01 A   |
| Number Of Optional Modules | 2        |
| Operating Voltage AC Max   | 253 V AC |
| Operating Voltage AC Min   | 207 V AC |
| Supply Voltage             | 230 V    |
| Temperature range from     | -30 °C   |
| Temperature range to       | 60 °C    |
| Weight                     | 100 g    |