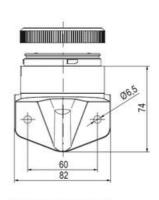

## **SPECIFICATIONS**

| Color Lens      | Yellow     |
|-----------------|------------|
| Diameter        | 70 mm      |
| Flash Frequency | 1.4 Hz     |
| IP Class        | IP66       |
| Light source    | LED        |
| Light type      | Yellow LED |
| Mounting        | Bayonet    |

| Nominal current max        | 0.01 A   |
|----------------------------|----------|
| Nominal current min        | 0.01 A   |
| Number Of Optional Modules | 2        |
| Operating Voltage AC Max   | 253 V AC |
| Operating Voltage AC Min   | 207 V AC |
| Supply Voltage             | 230 V    |
| Temperature range from     | -30 °C   |
| Temperature range to       | 60 °C    |
| Weight                     | 100 g    |