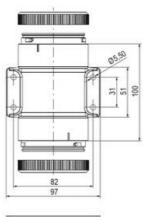

## **SPECIFICATIONS**

| Color Lens      | Yellow     |
|-----------------|------------|
| Diameter        | 70 mm      |
| Flash Frequency | 1.4 Hz     |
| IP Class        | IP66       |
| Light source    | LED        |
| Light type      | Yellow LED |
| Mounting        | Bayonet    |

| Nominal current max        | 0.01 A   |
|----------------------------|----------|
| Nominal current min        | 0.01 A   |
| Number Of Optional Modules | 2        |
| Operating Voltage AC Max   | 253 V AC |
| Operating Voltage AC Min   | 207 V AC |
| Supply Voltage             | 230 V    |
| Temperature range from     | -30 °C   |
| Temperature range to       | 60 °C    |
| Weight                     | 100 g    |