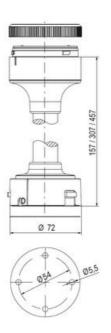

## **SPECIFICATIONS**

| Color Lens      | Yellow     |
|-----------------|------------|
| Diameter        | 70 mm      |
| Flash Frequency | 1.4 Hz     |
| IP Class        | IP66       |
| Light source    | LED        |
| Light type      | Yellow LED |
| Mounting        | Bayonet    |

| Nominal current max        | 0.01 A   |
|----------------------------|----------|
| Nominal current min        | 0.01 A   |
| Number Of Optional Modules | 2        |
| Operating Voltage AC Max   | 253 V AC |
| Operating Voltage AC Min   | 207 V AC |
| Supply Voltage             | 230 V    |
| Temperature range from     | -30 °C   |
| Temperature range to       | 60 °C    |
| Weight                     | 100 g    |