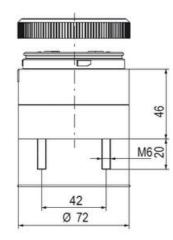

## SPECIFICATIONS

| Color Lens          | Orange     |
|---------------------|------------|
| Diameter            | 70 mm      |
| IP Class            | IP66       |
| Light source        | LED        |
| Light type          | Orange LED |
| Mounting            | Bayonet    |
| Nominal current max | 0.2 A      |

| Nominal current min           | 0.17 A |
|-------------------------------|--------|
| Number Of Optional Modules    | 2      |
| Operating Voltage AC / DC Max | 30 V   |
| Supply Voltage                | 24 V   |
| Supply Voltage AC / DC Min    | 18 V   |
| Temperature range from        | -30 °C |
| Temperature range to          | 60 °C  |
| Weight                        | 100 g  |