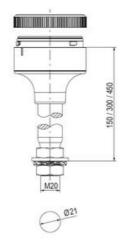

## SPECIFICATIONS

| Color Lens          | Orange     |
|---------------------|------------|
| Diameter            | 70 mm      |
| IP Class            | IP66       |
| Light source        | LED        |
| Light type          | Orange LED |
| Mounting            | Bayonet    |
| Nominal current max | 0.2 A      |

| Nominal current min           | 0.17 A |
|-------------------------------|--------|
| Number Of Optional Modules    | 2      |
| Operating Voltage AC / DC Max | 30 V   |
| Supply Voltage                | 24 V   |
| Supply Voltage AC / DC Min    | 18 V   |
| Temperature range from        | -30 °C |
| Temperature range to          | 60 °C  |
| Weight                        | 100 g  |