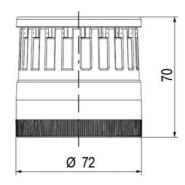

## SPECIFICATIONS

| Color Lens          | Orange     |
|---------------------|------------|
| Diameter            | 70 mm      |
| IP Class            | IP66       |
| Light source        | LED        |
| Light type          | Orange LED |
| Mounting            | Bayonet    |
| Nominal current max | 0.2 A      |

| Nominal current min           | 0.17 A |
|-------------------------------|--------|
| Number Of Optional Modules    | 2      |
| Operating Voltage AC / DC Max | 30 V   |
| Supply Voltage                | 24 V   |
| Supply Voltage AC / DC Min    | 18 V   |
| Temperature range from        | -30 °C |
| Temperature range to          | 60 °C  |
| Weight                        | 100 g  |