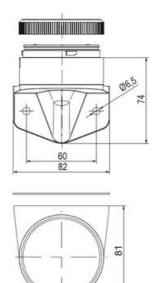

## SPECIFICATIONS

| Color Lens          | Orange     |
|---------------------|------------|
| Diameter            | 70 mm      |
| IP Class            | IP66       |
| Light source        | LED        |
| Light type          | Orange LED |
| Mounting            | Bayonet    |
| Nominal current max | 0.2 A      |

| Nominal current min           | 0.17 A |
|-------------------------------|--------|
| Number Of Optional Modules    | 2      |
| Operating Voltage AC / DC Max | 30 V   |
| Supply Voltage                | 24 V   |
| Supply Voltage AC / DC Min    | 18 V   |
| Temperature range from        | -30 °C |
| Temperature range to          | 60 °C  |
| Weight                        | 100 g  |