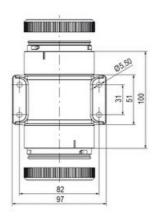

## SPECIFICATIONS

| Color Lens          | Orange     |
|---------------------|------------|
| Diameter            | 70 mm      |
| IP Class            | IP66       |
| Light source        | LED        |
| Light type          | Orange LED |
| Mounting            | Bayonet    |
| Nominal current max | 0.2 A      |

| Nominal current min           | 0.17 A |
|-------------------------------|--------|
| Number Of Optional Modules    | 2      |
| Operating Voltage AC / DC Max | 30 V   |
| Supply Voltage                | 24 V   |
| Supply Voltage AC / DC Min    | 18 V   |
| Temperature range from        | -30 °C |
| Temperature range to          | 60 °C  |
| Weight                        | 100 g  |