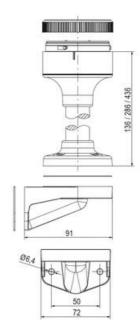

urrent)
- High ingress protection IP 66 certified to UL type 4/4X/13

## SPECIFICATIONS

| Color Lens          | Orange     |
|---------------------|------------|
| Diameter            | 70 mm      |
| IP Class            | IP66       |
| Light source        | LED        |
| Light type          | Orange LED |
| Mounting            | Bayonet    |
| Nominal current max | 0.2 A      |



| Nominal current min           | 0.17 A |
|-------------------------------|--------|
| Number Of Optional Modules    | 2      |
| Operating Voltage AC / DC Max | 30 V   |
| Supply Voltage                | 24 V   |
| Supply Voltage AC / DC Min    | 18 V   |
| Temperature range from        | -30 °C |
| Temperature range to          | 60 °C  |
| Weight                        | 100 g  |















































| 1  |    |
|----|----|
| i  | 74 |
| i  |    |
|    |    |
| 73 |    |