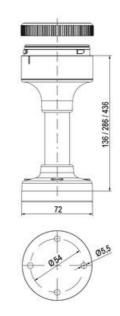

## SPECIFICATIONS

| Color Lens          | Orange     |
|---------------------|------------|
| Diameter            | 70 mm      |
| IP Class            | IP66       |
| Light source        | LED        |
| Light type          | Orange LED |
| Mounting            | Bayonet    |
| Nominal current max | 0.2 A      |

| Nominal current min           | 0.17 A |
|-------------------------------|--------|
| Number Of Optional Modules    | 2      |
| Operating Voltage AC / DC Max | 30 V   |
| Supply Voltage                | 24 V   |
| Supply Voltage AC / DC Min    | 18 V   |
| Temperature range from        | -30 °C |
| Temperature range to          | 60 °C  |
| Weight                        | 100 g  |