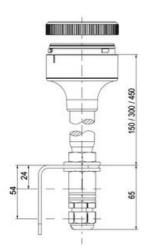

## SPECIFICATIONS

| Color Lens          | Orange     |
|---------------------|------------|
| Diameter            | 70 mm      |
| IP Class            | IP66       |
| Light source        | LED        |
| Light type          | Orange LED |
| Mounting            | Bayonet    |
| Nominal current max | 0.2 A      |

| Nominal current min           | 0.17 A |
|-------------------------------|--------|
| Number Of Optional Modules    | 2      |
| Operating Voltage AC / DC Max | 30 V   |
| Supply Voltage                | 24 V   |
| Supply Voltage AC / DC Min    | 18 V   |
| Temperature range from        | -30 °C |
| Temperature range to          | 60 °C  |
| Weight                        | 100 g  |