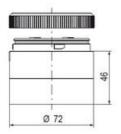

## SPECIFICATIONS

| Color Lens          | Orange     |
|---------------------|------------|
| Diameter            | 70 mm      |
| IP Class            | IP66       |
| Light source        | LED        |
| Light type          | Orange LED |
| Mounting            | Bayonet    |
| Nominal current max | 0.2 A      |