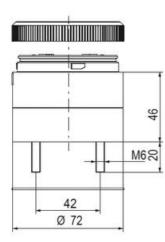

rent)
- High ingress protection IP 66 certified to UL type 4/4X/13

## SPECIFICATIONS

| Color Lens          | Orange     |
|---------------------|------------|
| Diameter            | 70 mm      |
| IP Class            | IP66       |
| Light source        | LED        |
| Light type          | Orange LED |
| Mounting            | Bayonet    |
| Nominal current max | 0.2 A      |



| Nominal current min           | 0.17 A |
|-------------------------------|--------|
| Number Of Optional Modules    | 2      |
| Operating Voltage AC / DC Max | 30 V   |
| Supply Voltage                | 24 V   |
| Supply Voltage AC / DC Min    | 18 V   |
| Temperature range from        | -30 °C |
| Temperature range to          | 60 °C  |
| Weight                        | 100 g  |















































| 1  |    |
|----|----|
| i  | 74 |
| i  |    |
|    |    |
| 73 |    |