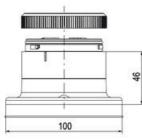

## SPECIFICATIONS

| Color Lens          | Orange     |
|---------------------|------------|
| Diameter            | 70 mm      |
| IP Class            | IP66       |
| Light source        | LED        |
| Light type          | Orange LED |
| Mounting            | Bayonet    |
| Nominal current max | 0.2 A      |

| Nominal current min           | 0.17 A |
|-------------------------------|--------|
| Number Of Optional Modules    | 2      |
| Operating Voltage AC / DC Max | 30 V   |
| Supply Voltage                | 24 V   |
| Supply Voltage AC / DC Min    | 18 V   |
| Temperature range from        | -30 °C |
| Temperature range to          | 60 °C  |
| Weight                        | 100 g  |