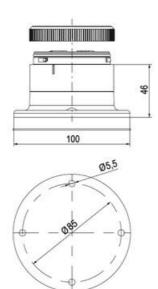

## SPECIFICATIONS

| Color Lens          | Orange     |
|---------------------|------------|
| Diameter            | 70 mm      |
| IP Class            | IP66       |
| Light source        | LED        |
| Light type          | Orange LED |
| Mounting            | Bayonet    |
| Nominal current max | 0.2 A      |

| Nominal current min           | 0.17 A |
|-------------------------------|--------|
| Number Of Optional Modules    | 2      |
| Operating Voltage AC / DC Max | 30 V   |
| Supply Voltage                | 24 V   |
| Supply Voltage AC / DC Min    | 18 V   |
| Temperature range from        | -30 °C |
| Temperature range to          | 60 °C  |
| Weight                        | 100 g  |