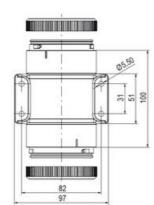

## SPECIFICATIONS

| Color Lens          | Orange     |
|---------------------|------------|
| Diameter            | 70 mm      |
| IP Class            | IP66       |
| Light source        | LED        |
| Light type          | Orange LED |
| Mounting            | Bayonet    |
| Nominal current max | 0.2 A      |

| Nominal current min           | 0.17 A |
|-------------------------------|--------|
| Number Of Optional Modules    | 2      |
| Operating Voltage AC / DC Max | 30 V   |
| Supply Voltage                | 24 V   |
| Supply Voltage AC / DC Min    | 18 V   |
| Temperature range from        | -30 °C |
| Temperature range to          | 60 °C  |
| Weight                        | 100 g  |