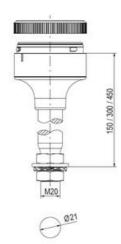

## SPECIFICATIONS

| Color Lens          | Orange     |
|---------------------|------------|
| Diameter            | 70 mm      |
| IP Class            | IP66       |
| Light source        | LED        |
| Light type          | Orange LED |
| Mounting            | Bayonet    |
| Nominal current max | 0.2 A      |

| Nominal current min           | 0.17 A |
|-------------------------------|--------|
| Number Of Optional Modules    | 2      |
| Operating Voltage AC / DC Max | 30 V   |
| Supply Voltage                | 24 V   |
| Supply Voltage AC / DC Min    | 18 V   |
| Temperature range from        | -30 °C |
| Temperature range to          | 60 °C  |
| Weight                        | 100 g  |