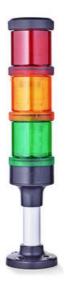

## SIGNAL TOWER Ø 70MM ECO

900051405 XDC-HP/AMBER/STEADY LIGHT/LED/24V AC/DC

- Modular signal tower
- Integrated LED or filament bulb
- Wide control voltage range

## PRODUCT DESCRIPTION

The ECO range of modular signal towers uses the highest quality components and the latest technology but at an affordable price,

- Modular signal tower series in diameters Ø 70 mm, 60 mm and 40 mm for universal applications
- Modern signal tower concept based on up-to-date LED technique, alternative operation with conventional incandescent bulb technique
- Excellent cost/performance ratio
- · Complete range of bright LED modules in function modes
- LED steady light
- LED flashing light
- LED strobe light (single flash)
- LED multi strobe light (multi flash)
- LED steady/LED strobe and LED multi strobe modules
- Very long lifetime due to maintenance free LED technique, vibration proof and significantly reduced nominal current
- Piezo buzzer and multi tone siren modules
- · Easy to wire connections
- · Comprehensive range of mounting options including quick mount solutions
- Plc fit (leakage and inrush current)
- High ingress protection IP 66 certified to UL type 4/4X/13

## SPECIFICATIONS

| Color Lens          | Orange     |
|---------------------|------------|
| Diameter            | 70 mm      |
| IP Class            | IP66       |
| Light source        | LED        |
| Light type          | Orange LED |
| Mounting            | Bayonet    |
| Nominal current max | 0.2 A      |