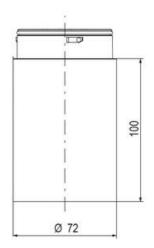

## SPECIFICATIONS

| Color Lens          | Orange     |
|---------------------|------------|
| Diameter            | 70 mm      |
| IP Class            | IP66       |
| Light source        | LED        |
| Light type          | Orange LED |
| Mounting            | Bayonet    |
| Nominal current max | 0.2 A      |