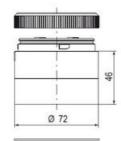

## SPECIFICATIONS

| Color Lens          | Orange     |
|---------------------|------------|
| Diameter            | 70 mm      |
| IP Class            | IP66       |
| Light source        | LED        |
| Light type          | Orange LED |
| Mounting            | Bayonet    |
| Nominal current max | 0.2 A      |

| Nominal current min           | 0.17 A |
|-------------------------------|--------|
| Number Of Optional Modules    | 2      |
| Operating Voltage AC / DC Max | 30 V   |
| Supply Voltage                | 24 V   |
| Supply Voltage AC / DC Min    | 18 V   |
| Temperature range from        | -30 °C |
| Temperature range to          | 60 °C  |
| Weight                        | 100 g  |