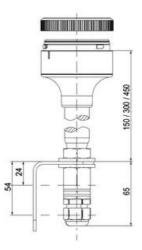

## SIGNAL TOWER Ø 70MM ECO

900051405 XDC-HP/AMBER/STEADY LIGHT/LED/24V AC/DC

- Modular signal tower
- Integrated LED or filament bulb
- Wide control voltage range

## SPECIFICATIONS

| Color Lens          | Orange     |
|---------------------|------------|
| Diameter            | 70 mm      |
| IP Class            | IP66       |
| Light source        | LED        |
| Light type          | Orange LED |
| Mounting            | Bayonet    |
| Nominal current max | 0.2 A      |

| Nominal current min           | 0.17 A |
|-------------------------------|--------|
| Number Of Optional Modules    | 2      |
| Operating Voltage AC / DC Max | 30 V   |
| Supply Voltage                | 24 V   |
| Supply Voltage AC / DC Min    | 18 V   |
| Temperature range from        | -30 °C |
| Temperature range to          | 60 °C  |
| Weight                        | 100 g  |