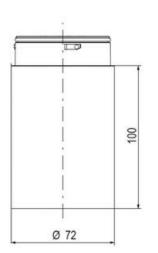

## SPECIFICATIONS

| Color Lens          | Orange     |
|---------------------|------------|
| Diameter            | 70 mm      |
| IP Class            | IP66       |
| Light source        | LED        |
| Light type          | Orange LED |
| Mounting            | Bayonet    |
| Nominal current max | 0.2 A      |

| Nominal current min           | 0.17 A |
|-------------------------------|--------|
| Number Of Optional Modules    | 2      |
| Operating Voltage AC / DC Max | 30 V   |
| Supply Voltage                | 24 V   |
| Supply Voltage AC / DC Min    | 18 V   |
| Temperature range from        | -30 °C |
| Temperature range to          | 60 °C  |
| Weight                        | 100 g  |