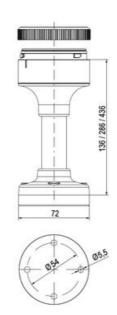

current)
- High ingress protection IP 66 certified to UL type 4/4X/13

## SPECIFICATIONS

| Color Lens          | Orange     |
|---------------------|------------|
| Diameter            | 70 mm      |
| IP Class            | IP66       |
| Light source        | LED        |
| Light type          | Orange LED |
| Mounting            | Bayonet    |
| Nominal current max | 0.2 A      |



| Nominal current min           | 0.17 A |
|-------------------------------|--------|
| Number Of Optional Modules    | 2      |
| Operating Voltage AC / DC Max | 30 V   |
| Supply Voltage                | 24 V   |
| Supply Voltage AC / DC Min    | 18 V   |
| Temperature range from        | -30 °C |
| Temperature range to          | 60 °C  |
| Weight                        | 100 g  |















































| 1  |    |
|----|----|
| i  | 74 |
| i  |    |
|    |    |
| 73 |    |