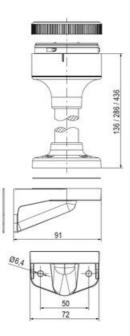

## SPECIFICATIONS

| Color Lens          | Orange     |
|---------------------|------------|
| Diameter            | 70 mm      |
| IP Class            | IP66       |
| Light source        | LED        |
| Light type          | Orange LED |
| Mounting            | Bayonet    |
| Nominal current max | 0.2 A      |

| Nominal current min           | 0.17 A |
|-------------------------------|--------|
| Number Of Optional Modules    | 2      |
| Operating Voltage AC / DC Max | 30 V   |
| Supply Voltage                | 24 V   |
| Supply Voltage AC / DC Min    | 18 V   |
| Temperature range from        | -30 °C |
| Temperature range to          | 60 °C  |
| Weight                        | 100 g  |