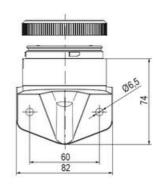

## SPECIFICATIONS

| Color Lens          | Orange     |
|---------------------|------------|
| Diameter            | 70 mm      |
| IP Class            | IP66       |
| Light source        | LED        |
| Light type          | Orange LED |
| Mounting            | Bayonet    |
| Nominal current max | 0.2 A      |

| Nominal current min           | 0.17 A |
|-------------------------------|--------|
| Number Of Optional Modules    | 2      |
| Operating Voltage AC / DC Max | 30 V   |
| Supply Voltage                | 24 V   |
| Supply Voltage AC / DC Min    | 18 V   |
| Temperature range from        | -30 °C |
| Temperature range to          | 60 °C  |
| Weight                        | 100 g  |

| 1  |    |
|----|----|
| i  | 74 |
| i  |    |
|    |    |
| 73 |    |