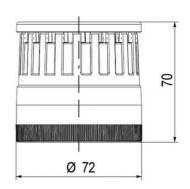

## SPECIFICATIONS

| Color Lens          | Orange     |
|---------------------|------------|
| Diameter            | 70 mm      |
| IP Class            | IP66       |
| Light source        | LED        |
| Light type          | Orange LED |
| Mounting            | Bayonet    |
| Nominal current max | 0.2 A      |

| Nominal current min           | 0.17 A |
|-------------------------------|--------|
| Number Of Optional Modules    | 2      |
| Operating Voltage AC / DC Max | 30 V   |
| Supply Voltage                | 24 V   |
| Supply Voltage AC / DC Min    | 18 V   |
| Temperature range from        | -30 °C |
| Temperature range to          | 60 °C  |
| Weight                        | 100 g  |