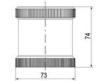

d inrush current)
- High ingress protection IP 66 certified to UL type 4/4X/13

## SPECIFICATIONS

| Color Lens          | Orange     |
|---------------------|------------|
| Diameter            | 70 mm      |
| IP Class            | IP66       |
| Light source        | LED        |
| Light type          | Orange LED |
| Mounting            | Bayonet    |
| Nominal current max | 0.2 A      |



| Nominal current min           | 0.17 A |
|-------------------------------|--------|
| Number Of Optional Modules    | 2      |
| Operating Voltage AC / DC Max | 30 V   |
| Supply Voltage                | 24 V   |
| Supply Voltage AC / DC Min    | 18 V   |
| Temperature range from        | -30 °C |
| Temperature range to          | 60 °C  |
| Weight                        | 100 g  |















































| 1  |    |
|----|----|
| i  | 74 |
| i  |    |
|    |    |
| 73 |    |