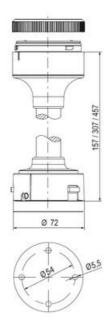

## SPECIFICATIONS

| Color Lens          | Orange     |
|---------------------|------------|
| Diameter            | 70 mm      |
| IP Class            | IP66       |
| Light source        | LED        |
| Light type          | Orange LED |
| Mounting            | Bayonet    |
| Nominal current max | 0.2 A      |

| Nominal current min           | 0.17 A |
|-------------------------------|--------|
| Number Of Optional Modules    | 2      |
| Operating Voltage AC / DC Max | 30 V   |
| Supply Voltage                | 24 V   |
| Supply Voltage AC / DC Min    | 18 V   |
| Temperature range from        | -30 °C |
| Temperature range to          | 60 °C  |
| Weight                        | 100 g  |