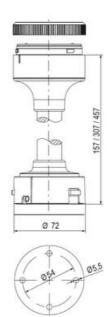

## SPECIFICATIONS

| Color Lens          | Orange     |
|---------------------|------------|
| Diameter            | 70 mm      |
| IP Class            | IP66       |
| Light source        | LED        |
| Light type          | Orange LED |
| Mounting            | Bayonet    |
| Nominal current max | 0.2 A      |

| Nominal current min           | 0.17 A |
|-------------------------------|--------|
| Number Of Optional Modules    | 2      |
| Operating Voltage AC / DC Max | 30 V   |
| Supply Voltage                | 24 V   |
| Supply Voltage AC / DC Min    | 18 V   |
| Temperature range from        | -30 °C |
| Temperature range to          | 60 °C  |
| Weight                        | 100 g  |