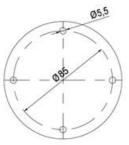

## SPECIFICATIONS

| Color Lens          | Orange     |
|---------------------|------------|
| Diameter            | 70 mm      |
| IP Class            | IP66       |
| Light source        | LED        |
| Light type          | Orange LED |
| Mounting            | Bayonet    |
| Nominal current max | 0.2 A      |