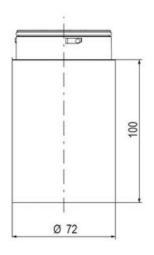

## **SPECIFICATIONS**

| Color Lens          | Blue     |
|---------------------|----------|
| Diameter            | 70 mm    |
| IP Class            | IP66     |
| Light source        | LED      |
| Light type          | Blue LED |
| Mounting            | Bayonet  |
| Nominal current max | 0.2 A    |

| Nominal current min           | 0.17 A |
|-------------------------------|--------|
| Number Of Optional Modules    | 2      |
| Operating Voltage AC / DC Max | 30 V   |
| Supply Voltage                | 24 V   |
| Supply Voltage AC / DC Min    | 18 V   |
| Temperature range from        | -30 °C |
| Temperature range to          | 60 °C  |
| Weight                        | 100 g  |