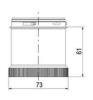

## **SPECIFICATIONS**

| Color Lens          | Blue     |
|---------------------|----------|
| Diameter            | 70 mm    |
| IP Class            | IP66     |
| Light source        | LED      |
| Light type          | Blue LED |
| Mounting            | Bayonet  |
| Nominal current max | 0.2 A    |

| Nominal current min           | 0.17 A |
|-------------------------------|--------|
| Number Of Optional Modules    | 2      |
| Operating Voltage AC / DC Max | 30 V   |
| Supply Voltage                | 24 V   |
| Supply Voltage AC / DC Min    | 18 V   |
| Temperature range from        | -30 °C |
| Temperature range to          | 60 °C  |
| Weight                        | 100 g  |