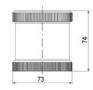

## **SPECIFICATIONS**

| Color Lens          | Blue     |
|---------------------|----------|
| Diameter            | 70 mm    |
| IP Class            | IP66     |
| Light source        | LED      |
| Light type          | Blue LED |
| Mounting            | Bayonet  |
| Nominal current max | 0.2 A    |

| Nominal current min           | 0.17 A |
|-------------------------------|--------|
| Number Of Optional Modules    | 2      |
| Operating Voltage AC / DC Max | 30 V   |
| Supply Voltage                | 24 V   |
| Supply Voltage AC / DC Min    | 18 V   |
| Temperature range from        | -30 °C |
| Temperature range to          | 60 °C  |
| Weight                        | 100 g  |