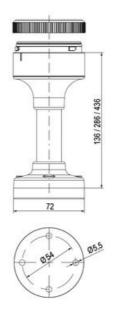

## **SPECIFICATIONS**

| Color Lens          | Blue     |
|---------------------|----------|
| Diameter            | 70 mm    |
| IP Class            | IP66     |
| Light source        | LED      |
| Light type          | Blue LED |
| Mounting            | Bayonet  |
| Nominal current max | 0.2 A    |