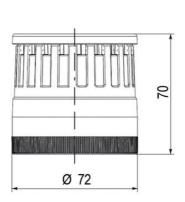

## **SPECIFICATIONS**

| Color Lens          | Blue     |
|---------------------|----------|
| Diameter            | 70 mm    |
| IP Class            | IP66     |
| Light source        | LED      |
| Light type          | Blue LED |
| Mounting            | Bayonet  |
| Nominal current max | 0.2 A    |

| Nominal current min           | 0.17 A |
|-------------------------------|--------|
| Number Of Optional Modules    | 2      |
| Operating Voltage AC / DC Max | 30 V   |
| Supply Voltage                | 24 V   |
| Supply Voltage AC / DC Min    | 18 V   |
| Temperature range from        | -30 °C |
| Temperature range to          | 60 °C  |
| Weight                        | 100 g  |