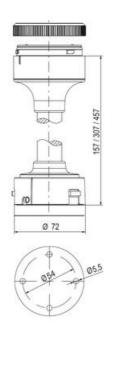

## **SPECIFICATIONS**

| Color Lens          | Blue     |
|---------------------|----------|
| Diameter            | 70 mm    |
| IP Class            | IP66     |
| Light source        | LED      |
| Light type          | Blue LED |
| Mounting            | Bayonet  |
| Nominal current max | 0.2 A    |

| Nominal current min           | 0.17 A |
|-------------------------------|--------|
| Number Of Optional Modules    | 2      |
| Operating Voltage AC / DC Max | 30 V   |
| Supply Voltage                | 24 V   |
| Supply Voltage AC / DC Min    | 18 V   |
| Temperature range from        | -30 °C |
| Temperature range to          | 60 °C  |
| Weight                        | 100 g  |