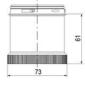

## **SPECIFICATIONS**

| Color Lens          | Blue     |
|---------------------|----------|
| Diameter            | 70 mm    |
| IP Class            | IP66     |
| Light source        | LED      |
| Light type          | Blue LED |
| Mounting            | Bayonet  |
| Nominal current max | 0.2 A    |

| Nominal current min           | 0.17 A |
|-------------------------------|--------|
| Number Of Optional Modules    | 2      |
| Operating Voltage AC / DC Max | 30 V   |
| Supply Voltage                | 24 V   |
| Supply Voltage AC / DC Min    | 18 V   |
| Temperature range from        | -30 °C |
| Temperature range to          | 60 °C  |
| Weight                        | 100 g  |