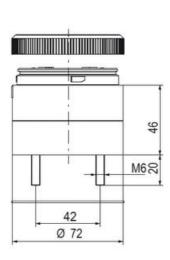

## **SPECIFICATIONS**

| Color Lens          | Blue     |
|---------------------|----------|
| Diameter            | 70 mm    |
| IP Class            | IP66     |
| Light source        | LED      |
| Light type          | Blue LED |
| Mounting            | Bayonet  |
| Nominal current max | 0.2 A    |

| Nominal current min           | 0.17 A |
|-------------------------------|--------|
| Number Of Optional Modules    | 2      |
| Operating Voltage AC / DC Max | 30 V   |
| Supply Voltage                | 24 V   |
| Supply Voltage AC / DC Min    | 18 V   |
| Temperature range from        | -30 °C |
| Temperature range to          | 60 °C  |
| Weight                        | 100 g  |