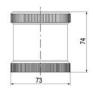

## **SPECIFICATIONS**

| Color Lens          | Blue     |
|---------------------|----------|
| Diameter            | 70 mm    |
| IP Class            | IP66     |
| Light source        | LED      |
| Light type          | Blue LED |
| Mounting            | Bayonet  |
| Nominal current max | 0.2 A    |

| Nominal current min           | 0.17 A |
|-------------------------------|--------|
| Number Of Optional Modules    | 2      |
| Operating Voltage AC / DC Max | 30 V   |
| Supply Voltage                | 24 V   |
| Supply Voltage AC / DC Min    | 18 V   |
| Temperature range from        | -30 °C |
| Temperature range to          | 60 °C  |
| Weight                        | 100 g  |