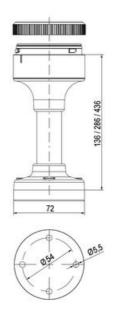

## PRODUCT DESCRIPTION

The ECO range of modular signal towers uses the highest quality components and the latest technology but at an affordable price,

- Modular signal tower series in diameters Ø 70 mm, 60 mm and 40 mm for universal applications
- Modern signal tower concept based on up-to-date LED technique, alternative operation with conventional incandescent bulb technique
- Excellent cost/performance ratio
- Complete range of bright LED modules in function modes
- LED steady light
- LED flashing light
- LED strobe light (single flash)
- LED multi strobe light (multi flash)
- LED steady/LED strobe and LED multi strobe modules
- Very long lifetime due to maintenance free LED technique, vibration proof and significantly reduced nominal current
- Piezo buzzer and multi tone siren modules
- Easy to wire connections
- Comprehensive range of mounting options including quick mount solutions
- Plc fit (leakage and inrush current)
- High ingress protection IP 66 certified to UL type 4/4X/13

## **SPECIFICATIONS**

| Color Lens          | Blue     |
|---------------------|----------|
| Diameter            | 70 mm    |
| IP Class            | IP66     |
| Light source        | LED      |
| Light type          | Blue LED |
| Mounting            | Bayonet  |
| Nominal current max | 0.2 A    |