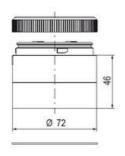

## **SPECIFICATIONS**

| Color Lens          | Blue     |
|---------------------|----------|
| Diameter            | 70 mm    |
| IP Class            | IP66     |
| Light source        | LED      |
| Light type          | Blue LED |
| Mounting            | Bayonet  |
| Nominal current max | 0.2 A    |