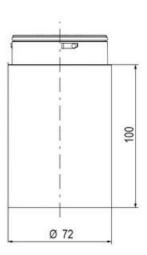

## **SPECIFICATIONS**

| Color Lens          | Blue     |
|---------------------|----------|
| Diameter            | 70 mm    |
| IP Class            | IP66     |
| Light source        | LED      |
| Light type          | Blue LED |
| Mounting            | Bayonet  |
| Nominal current max | 0.2 A    |

| Nominal current min           | 0.17 A |
|-------------------------------|--------|
| Number Of Optional Modules    | 2      |
| Operating Voltage AC / DC Max | 30 V   |
| Supply Voltage                | 24 V   |
| Supply Voltage AC / DC Min    | 18 V   |
| Temperature range from        | -30 °C |
| Temperature range to          | 60 °C  |
| Weight                        | 100 g  |