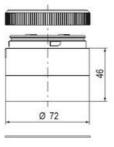

## **SPECIFICATIONS**

| Color Lens          | Blue     |
|---------------------|----------|
| Diameter            | 70 mm    |
| IP Class            | IP66     |
| Light source        | LED      |
| Light type          | Blue LED |
| Mounting            | Bayonet  |
| Nominal current max | 0.2 A    |