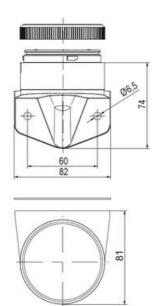

## **SPECIFICATIONS**

| Color Lens          | Blue     |
|---------------------|----------|
| Diameter            | 70 mm    |
| IP Class            | IP66     |
| Light source        | LED      |
| Light type          | Blue LED |
| Mounting            | Bayonet  |
| Nominal current max | 0.2 A    |

| Nominal current min           | 0.17 A |
|-------------------------------|--------|
| Number Of Optional Modules    | 2      |
| Operating Voltage AC / DC Max | 30 V   |
| Supply Voltage                | 24 V   |
| Supply Voltage AC / DC Min    | 18 V   |
| Temperature range from        | -30 °C |
| Temperature range to          | 60 °C  |
| Weight                        | 100 g  |