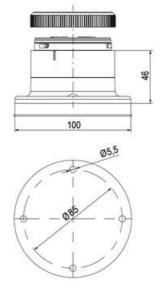

## **SPECIFICATIONS**

| Color Lens          | Blue     |
|---------------------|----------|
| Diameter            | 70 mm    |
| IP Class            | IP66     |
| Light source        | LED      |
| Light type          | Blue LED |
| Mounting            | Bayonet  |
| Nominal current max | 0.2 A    |

| Nominal current min           | 0.17 A |
|-------------------------------|--------|
| Number Of Optional Modules    | 2      |
| Operating Voltage AC / DC Max | 30 V   |
| Supply Voltage                | 24 V   |
| Supply Voltage AC / DC Min    | 18 V   |
| Temperature range from        | -30 °C |
| Temperature range to          | 60 °C  |
| Weight                        | 100 g  |