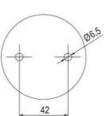

## **SPECIFICATIONS**

| Color Lens          | Blue     |
|---------------------|----------|
| Diameter            | 70 mm    |
| IP Class            | IP66     |
| Light source        | LED      |
| Light type          | Blue LED |
| Mounting            | Bayonet  |
| Nominal current max | 0.2 A    |