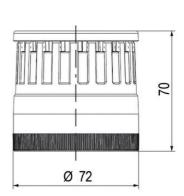

## **SPECIFICATIONS**

| Color Lens          | Blue     |
|---------------------|----------|
| Diameter            | 70 mm    |
| IP Class            | IP66     |
| Light source        | LED      |
| Light type          | Blue LED |
| Mounting            | Bayonet  |
| Nominal current max | 0.2 A    |

| Nominal current min           | 0.17 A |
|-------------------------------|--------|
| Number Of Optional Modules    | 2      |
| Operating Voltage AC / DC Max | 30 V   |
| Supply Voltage                | 24 V   |
| Supply Voltage AC / DC Min    | 18 V   |
| Temperature range from        | -30 °C |
| Temperature range to          | 60 °C  |
| Weight                        | 100 g  |