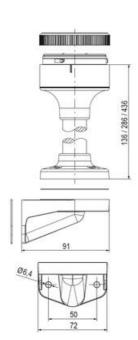

## PRODUCT DESCRIPTION

The ECO range of modular signal towers uses the highest quality components and the latest technology but at an affordable price,

- Modular signal tower series in diameters Ø 70 mm, 60 mm and 40 mm for universal applications
- Modern signal tower concept based on up-to-date LED technique, alternative operation with conventional incandescent bulb technique
- Excellent cost/performance ratio
- Complete range of bright LED modules in function modes
- LED steady light
- LED flashing light
- LED strobe light (single flash)
- LED multi strobe light (multi flash)
- LED steady/LED strobe and LED multi strobe modules
- Very long lifetime due to maintenance free LED technique, vibration proof and significantly reduced nominal current
- Piezo buzzer and multi tone siren modules
- Easy to wire connections
- Comprehensive range of mounting options including quick mount solutions
- Plc fit (leakage and inrush current)
- High ingress protection IP 66 certified to UL type 4/4X/13

## **SPECIFICATIONS**

| Color Lens          | Blue     |
|---------------------|----------|
| Diameter            | 70 mm    |
| IP Class            | IP66     |
| Light source        | LED      |
| Light type          | Blue LED |
| Mounting            | Bayonet  |
| Nominal current max | 0.2 A    |