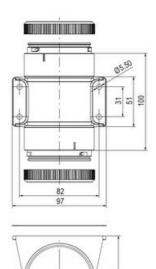

## **SPECIFICATIONS**

| Color Lens          | Blue     |
|---------------------|----------|
| Diameter            | 70 mm    |
| IP Class            | IP66     |
| Light source        | LED      |
| Light type          | Blue LED |
| Mounting            | Bayonet  |
| Nominal current max | 0.2 A    |

| Nominal current min           | 0.17 A |
|-------------------------------|--------|
| Number Of Optional Modules    | 2      |
| Operating Voltage AC / DC Max | 30 V   |
| Supply Voltage                | 24 V   |
| Supply Voltage AC / DC Min    | 18 V   |
| Temperature range from        | -30 °C |
| Temperature range to          | 60 °C  |
| Weight                        | 100 g  |