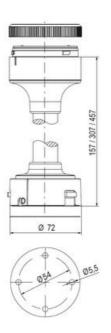

## **SPECIFICATIONS**

| Color Lens          | Blue     |
|---------------------|----------|
| Diameter            | 70 mm    |
| IP Class            | IP66     |
| Light source        | LED      |
| Light type          | Blue LED |
| Mounting            | Bayonet  |
| Nominal current max | 0.2 A    |

| Nominal current min           | 0.17 A |
|-------------------------------|--------|
| Number Of Optional Modules    | 2      |
| Operating Voltage AC / DC Max | 30 V   |
| Supply Voltage                | 24 V   |
| Supply Voltage AC / DC Min    | 18 V   |
| Temperature range from        | -30 °C |
| Temperature range to          | 60 °C  |
| Weight                        | 100 g  |