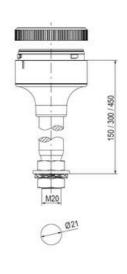

## **SPECIFICATIONS**

| Color Lens          | Blue     |
|---------------------|----------|
| Diameter            | 70 mm    |
| IP Class            | IP66     |
| Light source        | LED      |
| Light type          | Blue LED |
| Mounting            | Bayonet  |
| Nominal current max | 0.2 A    |

| Nominal current min           | 0.17 A |
|-------------------------------|--------|
| Number Of Optional Modules    | 2      |
| Operating Voltage AC / DC Max | 30 V   |
| Supply Voltage                | 24 V   |
| Supply Voltage AC / DC Min    | 18 V   |
| Temperature range from        | -30 °C |
| Temperature range to          | 60 °C  |
| Weight                        | 100 g  |