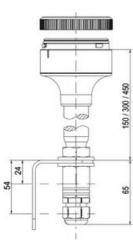

## **SPECIFICATIONS**

| Color Lens          | Blue     |
|---------------------|----------|
| Diameter            | 70 mm    |
| IP Class            | IP66     |
| Light source        | LED      |
| Light type          | Blue LED |
| Mounting            | Bayonet  |
| Nominal current max | 0.2 A    |

| Nominal current min           | 0.17 A |
|-------------------------------|--------|
| Number Of Optional Modules    | 2      |
| Operating Voltage AC / DC Max | 30 V   |
| Supply Voltage                | 24 V   |
| Supply Voltage AC / DC Min    | 18 V   |
| Temperature range from        | -30 °C |
| Temperature range to          | 60 °C  |
| Weight                        | 100 g  |