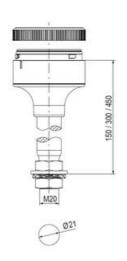

## **SPECIFICATIONS**

| Color Lens          | Blue     |
|---------------------|----------|
| Diameter            | 70 mm    |
| IP Class            | IP66     |
| Light source        | LED      |
| Light type          | Blue LED |
| Mounting            | Bayonet  |
| Nominal current max | 0.2 A    |

| Nominal current min           | 0.17 A |
|-------------------------------|--------|
| Number Of Optional Modules    | 2      |
| Operating Voltage AC / DC Max | 30 V   |
| Supply Voltage                | 24 V   |
| Supply Voltage AC / DC Min    | 18 V   |
| Temperature range from        | -30 °C |
| Temperature range to          | 60 °C  |
| Weight                        | 100 g  |