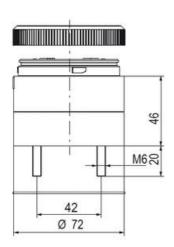

## **SPECIFICATIONS**

| Color Lens          | Blue     |
|---------------------|----------|
| Diameter            | 70 mm    |
| IP Class            | IP66     |
| Light source        | LED      |
| Light type          | Blue LED |
| Mounting            | Bayonet  |
| Nominal current max | 0.2 A    |

| Nominal current min           | 0.17 A |
|-------------------------------|--------|
| Number Of Optional Modules    | 2      |
| Operating Voltage AC / DC Max | 30 V   |
| Supply Voltage                | 24 V   |
| Supply Voltage AC / DC Min    | 18 V   |
| Temperature range from        | -30 °C |
| Temperature range to          | 60 °C  |
| Weight                        | 100 g  |