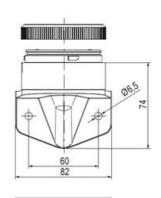

## **SPECIFICATIONS**

| Color Lens          | Blue     |
|---------------------|----------|
| Diameter            | 70 mm    |
| IP Class            | IP66     |
| Light source        | LED      |
| Light type          | Blue LED |
| Mounting            | Bayonet  |
| Nominal current max | 0.2 A    |

| Nominal current min           | 0.17 A |
|-------------------------------|--------|
| Number Of Optional Modules    | 2      |
| Operating Voltage AC / DC Max | 30 V   |
| Supply Voltage                | 24 V   |
| Supply Voltage AC / DC Min    | 18 V   |
| Temperature range from        | -30 °C |
| Temperature range to          | 60 °C  |
| Weight                        | 100 g  |