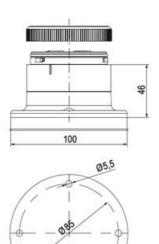

## **SPECIFICATIONS**

| Color Lens          | Blue     |
|---------------------|----------|
| Diameter            | 70 mm    |
| IP Class            | IP66     |
| Light source        | LED      |
| Light type          | Blue LED |
| Mounting            | Bayonet  |
| Nominal current max | 0.2 A    |

| Nominal current min           | 0.17 A |
|-------------------------------|--------|
| Number Of Optional Modules    | 2      |
| Operating Voltage AC / DC Max | 30 V   |
| Supply Voltage                | 24 V   |
| Supply Voltage AC / DC Min    | 18 V   |
| Temperature range from        | -30 °C |
| Temperature range to          | 60 °C  |
| Weight                        | 100 g  |