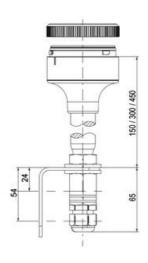

## **SPECIFICATIONS**

| Color Lens          | Blue     |
|---------------------|----------|
| Diameter            | 70 mm    |
| IP Class            | IP66     |
| Light source        | LED      |
| Light type          | Blue LED |
| Mounting            | Bayonet  |
| Nominal current max | 0.2 A    |

| Nominal current min           | 0.17 A |
|-------------------------------|--------|
| Number Of Optional Modules    | 2      |
| Operating Voltage AC / DC Max | 30 V   |
| Supply Voltage                | 24 V   |
| Supply Voltage AC / DC Min    | 18 V   |
| Temperature range from        | -30 °C |
| Temperature range to          | 60 °C  |
| Weight                        | 100 g  |