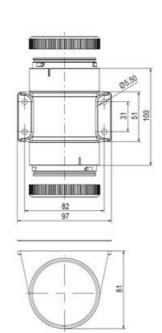

## **SPECIFICATIONS**

| Color Lens          | Blue     |
|---------------------|----------|
| Diameter            | 70 mm    |
| IP Class            | IP66     |
| Light source        | LED      |
| Light type          | Blue LED |
| Mounting            | Bayonet  |
| Nominal current max | 0.2 A    |

| Nominal current min           | 0.17 A |
|-------------------------------|--------|
| Number Of Optional Modules    | 2      |
| Operating Voltage AC / DC Max | 30 V   |
| Supply Voltage                | 24 V   |
| Supply Voltage AC / DC Min    | 18 V   |
| Temperature range from        | -30 °C |
| Temperature range to          | 60 °C  |
| Weight                        | 100 g  |