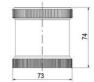

igh ingress protection IP 66 certified to UL type 4/4X/13

## SPECIFICATIONS

| Color Lens      | Orange     |
|-----------------|------------|
| Diameter        | 70 mm      |
| Flash Frequency | 1.4 Hz     |
| IP Class        | IP66       |
| Light source    | LED        |
| Light type      | Orange LED |
| Mounting        | Bayonet    |



| Nominal current max           | 0.265 A |
|-------------------------------|---------|
| Nominal current min           | 0.26 A  |
| Number Of Optional Modules    | 2       |
| Operating Voltage AC / DC Max | 30 V    |
| Supply Voltage                | 24 V    |
| Supply Voltage AC / DC Min    | 18 V    |
| Temperature range from        | -30 °C  |
| Temperature range to          | 60 °C   |
| Weight                        | 100 g   |















































| 1  |    |
|----|----|
| i  | 74 |
| i  |    |
|    |    |
| 73 |    |