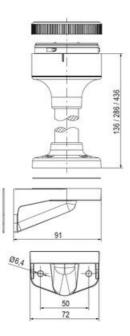

## SPECIFICATIONS

| Color Lens      | Orange     |
|-----------------|------------|
| Diameter        | 70 mm      |
| Flash Frequency | 1.4 Hz     |
| IP Class        | IP66       |
| Light source    | LED        |
| Light type      | Orange LED |
| Mounting        | Bayonet    |

| Nominal current max           | 0.265 A |
|-------------------------------|---------|
| Nominal current min           | 0.26 A  |
| Number Of Optional Modules    | 2       |
| Operating Voltage AC / DC Max | 30 V    |
| Supply Voltage                | 24 V    |
| Supply Voltage AC / DC Min    | 18 V    |
| Temperature range from        | -30 °C  |
| Temperature range to          | 60 °C   |
| Weight                        | 100 g   |