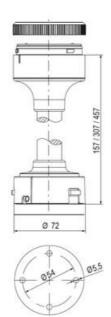

## SPECIFICATIONS

| Color Lens      | Orange     |
|-----------------|------------|
| Diameter        | 70 mm      |
| Flash Frequency | 1.4 Hz     |
| IP Class        | IP66       |
| Light source    | LED        |
| Light type      | Orange LED |
| Mounting        | Bayonet    |

| Nominal current max           | 0.265 A |
|-------------------------------|---------|
| Nominal current min           | 0.26 A  |
| Number Of Optional Modules    | 2       |
| Operating Voltage AC / DC Max | 30 V    |
| Supply Voltage                | 24 V    |
| Supply Voltage AC / DC Min    | 18 V    |
| Temperature range from        | -30 °C  |
| Temperature range to          | 60 °C   |
| Weight                        | 100 g   |