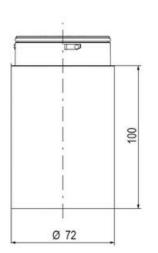

## SPECIFICATIONS

| Color Lens      | Orange     |
|-----------------|------------|
| Diameter        | 70 mm      |
| Flash Frequency | 1.4 Hz     |
| IP Class        | IP66       |
| Light source    | LED        |
| Light type      | Orange LED |
| Mounting        | Bayonet    |