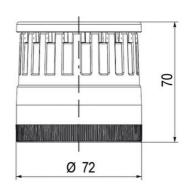

## SPECIFICATIONS

| Color Lens      | Orange     |
|-----------------|------------|
| Diameter        | 70 mm      |
| Flash Frequency | 1.4 Hz     |
| IP Class        | IP66       |
| Light source    | LED        |
| Light type      | Orange LED |
| Mounting        | Bayonet    |

| Nominal current max           | 0.265 A |
|-------------------------------|---------|
| Nominal current min           | 0.26 A  |
| Number Of Optional Modules    | 2       |
| Operating Voltage AC / DC Max | 30 V    |
| Supply Voltage                | 24 V    |
| Supply Voltage AC / DC Min    | 18 V    |
| Temperature range from        | -30 °C  |
| Temperature range to          | 60 °C   |
| Weight                        | 100 g   |