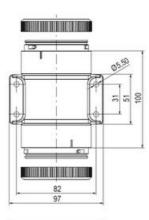

## SPECIFICATIONS

| Color Lens      | Orange     |
|-----------------|------------|
| Diameter        | 70 mm      |
| Flash Frequency | 1.4 Hz     |
| IP Class        | IP66       |
| Light source    | LED        |
| Light type      | Orange LED |
| Mounting        | Bayonet    |

| Nominal current max           | 0.265 A |
|-------------------------------|---------|
| Nominal current min           | 0.26 A  |
| Number Of Optional Modules    | 2       |
| Operating Voltage AC / DC Max | 30 V    |
| Supply Voltage                | 24 V    |
| Supply Voltage AC / DC Min    | 18 V    |
| Temperature range from        | -30 °C  |
| Temperature range to          | 60 °C   |
| Weight                        | 100 g   |