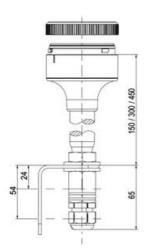

## SPECIFICATIONS

| Color Lens      | Orange     |
|-----------------|------------|
| Diameter        | 70 mm      |
| Flash Frequency | 1.4 Hz     |
| IP Class        | IP66       |
| Light source    | LED        |
| Light type      | Orange LED |
| Mounting        | Bayonet    |

| Nominal current max           | 0.265 A |
|-------------------------------|---------|
| Nominal current min           | 0.26 A  |
| Number Of Optional Modules    | 2       |
| Operating Voltage AC / DC Max | 30 V    |
| Supply Voltage                | 24 V    |
| Supply Voltage AC / DC Min    | 18 V    |
| Temperature range from        | -30 °C  |
| Temperature range to          | 60 °C   |
| Weight                        | 100 g   |