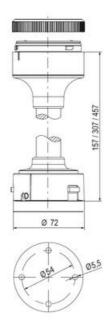

## SPECIFICATIONS

| Color Lens      | Orange     |
|-----------------|------------|
| Diameter        | 70 mm      |
| Flash Frequency | 1.4 Hz     |
| IP Class        | IP66       |
| Light source    | LED        |
| Light type      | Orange LED |
| Mounting        | Bayonet    |

| Nominal current max           | 0.265 A |
|-------------------------------|---------|
| Nominal current min           | 0.26 A  |
| Number Of Optional Modules    | 2       |
| Operating Voltage AC / DC Max | 30 V    |
| Supply Voltage                | 24 V    |
| Supply Voltage AC / DC Min    | 18 V    |
| Temperature range from        | -30 °C  |
| Temperature range to          | 60 °C   |
| Weight                        | 100 g   |