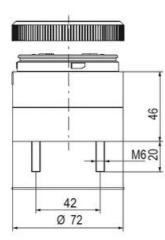

## SPECIFICATIONS

| Color Lens      | Orange     |
|-----------------|------------|
| Diameter        | 70 mm      |
| Flash Frequency | 1.4 Hz     |
| IP Class        | IP66       |
| Light source    | LED        |
| Light type      | Orange LED |
| Mounting        | Bayonet    |

| Nominal current max           | 0.265 A |
|-------------------------------|---------|
| Nominal current min           | 0.26 A  |
| Number Of Optional Modules    | 2       |
| Operating Voltage AC / DC Max | 30 V    |
| Supply Voltage                | 24 V    |
| Supply Voltage AC / DC Min    | 18 V    |
| Temperature range from        | -30 °C  |
| Temperature range to          | 60 °C   |
| Weight                        | 100 g   |