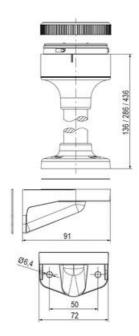

## SPECIFICATIONS

| Color Lens      | Orange     |
|-----------------|------------|
| Diameter        | 70 mm      |
| Flash Frequency | 1.4 Hz     |
| IP Class        | IP66       |
| Light source    | LED        |
| Light type      | Orange LED |
| Mounting        | Bayonet    |

| Nominal current max           | 0.265 A |
|-------------------------------|---------|
| Nominal current min           | 0.26 A  |
| Number Of Optional Modules    | 2       |
| Operating Voltage AC / DC Max | 30 V    |
| Supply Voltage                | 24 V    |
| Supply Voltage AC / DC Min    | 18 V    |
| Temperature range from        | -30 °C  |
| Temperature range to          | 60 °C   |
| Weight                        | 100 g   |