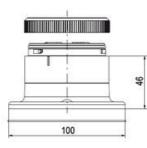

## SPECIFICATIONS

| Color Lens      | Orange     |
|-----------------|------------|
| Diameter        | 70 mm      |
| Flash Frequency | 1.4 Hz     |
| IP Class        | IP66       |
| Light source    | LED        |
| Light type      | Orange LED |
| Mounting        | Bayonet    |

| Nominal current max           | 0.265 A |
|-------------------------------|---------|
| Nominal current min           | 0.26 A  |
| Number Of Optional Modules    | 2       |
| Operating Voltage AC / DC Max | 30 V    |
| Supply Voltage                | 24 V    |
| Supply Voltage AC / DC Min    | 18 V    |
| Temperature range from        | -30 °C  |
| Temperature range to          | 60 °C   |
| Weight                        | 100 g   |