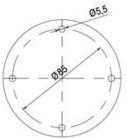

## SPECIFICATIONS

| Color Lens      | Orange     |
|-----------------|------------|
| Diameter        | 70 mm      |
| Flash Frequency | 1.4 Hz     |
| IP Class        | IP66       |
| Light source    | LED        |
| Light type      | Orange LED |
| Mounting        | Bayonet    |