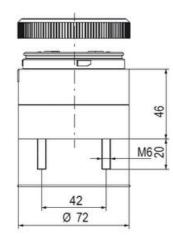

## SPECIFICATIONS

| Color Lens      | Orange     |
|-----------------|------------|
| Diameter        | 70 mm      |
| Flash Frequency | 1.4 Hz     |
| IP Class        | IP66       |
| Light source    | LED        |
| Light type      | Orange LED |
| Mounting        | Bayonet    |

| Nominal current max           | 0.265 A |
|-------------------------------|---------|
| Nominal current min           | 0.26 A  |
| Number Of Optional Modules    | 2       |
| Operating Voltage AC / DC Max | 30 V    |
| Supply Voltage                | 24 V    |
| Supply Voltage AC / DC Min    | 18 V    |
| Temperature range from        | -30 °C  |
| Temperature range to          | 60 °C   |
| Weight                        | 100 g   |