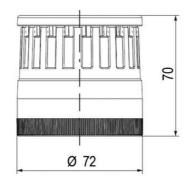

## SPECIFICATIONS

| Color Lens      | Orange     |
|-----------------|------------|
| Diameter        | 70 mm      |
| Flash Frequency | 1.4 Hz     |
| IP Class        | IP66       |
| Light source    | LED        |
| Light type      | Orange LED |
| Mounting        | Bayonet    |

| Nominal current max           | 0.265 A |
|-------------------------------|---------|
| Nominal current min           | 0.26 A  |
| Number Of Optional Modules    | 2       |
| Operating Voltage AC / DC Max | 30 V    |
| Supply Voltage                | 24 V    |
| Supply Voltage AC / DC Min    | 18 V    |
| Temperature range from        | -30 °C  |
| Temperature range to          | 60 °C   |
| Weight                        | 100 g   |