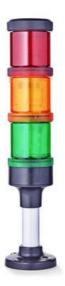

## SIGNAL TOWER Ø 70MM ECO

900061405 XDF-HP/AMBER/STROBE LIGHT/LED/24V AC

- Modular signal tower
- Integrated LED or filament bulb
- Wide control voltage range

## PRODUCT DESCRIPTION

The ECO range of modular signal towers uses the highest quality components and the latest technology but at an affordable price,

- Modular signal tower series in diameters Ø 70 mm, 60 mm and 40 mm for universal applications
- Modern signal tower concept based on up-to-date LED technique, alternative operation with conventional incandescent bulb technique
- Excellent cost/performance ratio
- · Complete range of bright LED modules in function modes
- LED steady light
- LED flashing light
- LED strobe light (single flash)
- LED multi strobe light (multi flash)
- LED steady/LED strobe and LED multi strobe modules
- Very long lifetime due to maintenance free LED technique, vibration proof and significantly reduced nominal current
- Piezo buzzer and multi tone siren modules
- · Easy to wire connections
- · Comprehensive range of mounting options including quick mount solutions
- Plc fit (leakage and inrush current)
- High ingress protection IP 66 certified to UL type 4/4X/13

## SPECIFICATIONS

| Color Lens      | Orange     |
|-----------------|------------|
| Diameter        | 70 mm      |
| Flash Frequency | 1.4 Hz     |
| IP Class        | IP66       |
| Light source    | LED        |
| Light type      | Orange LED |
| Mounting        | Bayonet    |