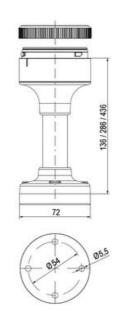

## SPECIFICATIONS

| Color Lens      | Orange     |
|-----------------|------------|
| Diameter        | 70 mm      |
| Flash Frequency | 1.4 Hz     |
| IP Class        | IP66       |
| Light source    | LED        |
| Light type      | Orange LED |
| Mounting        | Bayonet    |

| Nominal current max           | 0.265 A |
|-------------------------------|---------|
| Nominal current min           | 0.26 A  |
| Number Of Optional Modules    | 2       |
| Operating Voltage AC / DC Max | 30 V    |
| Supply Voltage                | 24 V    |
| Supply Voltage AC / DC Min    | 18 V    |
| Temperature range from        | -30 °C  |
| Temperature range to          | 60 °C   |
| Weight                        | 100 g   |