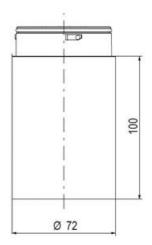

## SPECIFICATIONS

| Color Lens      | Orange     |
|-----------------|------------|
| Diameter        | 70 mm      |
| Flash Frequency | 1.4 Hz     |
| IP Class        | IP66       |
| Light source    | LED        |
| Light type      | Orange LED |
| Mounting        | Bayonet    |

| Nominal current max           | 0.265 A |
|-------------------------------|---------|
| Nominal current min           | 0.26 A  |
| Number Of Optional Modules    | 2       |
| Operating Voltage AC / DC Max | 30 V    |
| Supply Voltage                | 24 V    |
| Supply Voltage AC / DC Min    | 18 V    |
| Temperature range from        | -30 °C  |
| Temperature range to          | 60 °C   |
| Weight                        | 100 g   |