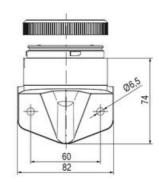

## SPECIFICATIONS

| Color Lens      | Orange     |
|-----------------|------------|
| Diameter        | 70 mm      |
| Flash Frequency | 1.4 Hz     |
| IP Class        | IP66       |
| Light source    | LED        |
| Light type      | Orange LED |
| Mounting        | Bayonet    |

| Nominal current max           | 0.265 A |
|-------------------------------|---------|
| Nominal current min           | 0.26 A  |
| Number Of Optional Modules    | 2       |
| Operating Voltage AC / DC Max | 30 V    |
| Supply Voltage                | 24 V    |
| Supply Voltage AC / DC Min    | 18 V    |
| Temperature range from        | -30 °C  |
| Temperature range to          | 60 °C   |
| Weight                        | 100 g   |