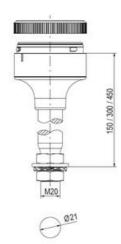

## SPECIFICATIONS

| Color Lens      | Orange     |
|-----------------|------------|
| Diameter        | 70 mm      |
| Flash Frequency | 1.4 Hz     |
| IP Class        | IP66       |
| Light source    | LED        |
| Light type      | Orange LED |
| Mounting        | Bayonet    |

| Nominal current max           | 0.265 A |
|-------------------------------|---------|
| Nominal current min           | 0.26 A  |
| Number Of Optional Modules    | 2       |
| Operating Voltage AC / DC Max | 30 V    |
| Supply Voltage                | 24 V    |
| Supply Voltage AC / DC Min    | 18 V    |
| Temperature range from        | -30 °C  |
| Temperature range to          | 60 °C   |
| Weight                        | 100 g   |