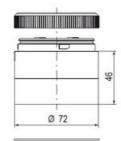

## SPECIFICATIONS

| Color Lens      | Orange     |
|-----------------|------------|
| Diameter        | 70 mm      |
| Flash Frequency | 1.4 Hz     |
| IP Class        | IP66       |
| Light source    | LED        |
| Light type      | Orange LED |
| Mounting        | Bayonet    |