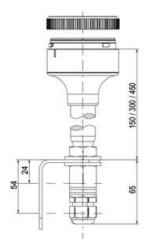

## SPECIFICATIONS

| Color Lens      | Orange     |
|-----------------|------------|
| Diameter        | 70 mm      |
| Flash Frequency | 1.4 Hz     |
| IP Class        | IP66       |
| Light source    | LED        |
| Light type      | Orange LED |
| Mounting        | Bayonet    |

| Nominal current max           | 0.265 A |
|-------------------------------|---------|
| Nominal current min           | 0.26 A  |
| Number Of Optional Modules    | 2       |
| Operating Voltage AC / DC Max | 30 V    |
| Supply Voltage                | 24 V    |
| Supply Voltage AC / DC Min    | 18 V    |
| Temperature range from        | -30 °C  |
| Temperature range to          | 60 °C   |
| Weight                        | 100 g   |