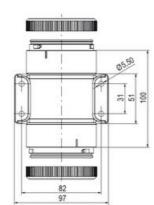

## SPECIFICATIONS

| Color Lens      | Orange     |
|-----------------|------------|
| Diameter        | 70 mm      |
| Flash Frequency | 1.4 Hz     |
| IP Class        | IP66       |
| Light source    | LED        |
| Light type      | Orange LED |
| Mounting        | Bayonet    |

| Nominal current max           | 0.265 A |
|-------------------------------|---------|
| Nominal current min           | 0.26 A  |
| Number Of Optional Modules    | 2       |
| Operating Voltage AC / DC Max | 30 V    |
| Supply Voltage                | 24 V    |
| Supply Voltage AC / DC Min    | 18 V    |
| Temperature range from        | -30 °C  |
| Temperature range to          | 60 °C   |
| Weight                        | 100 g   |