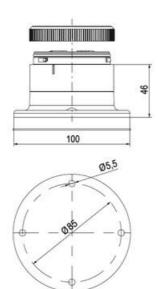

## SPECIFICATIONS

| Color Lens      | Orange     |
|-----------------|------------|
| Diameter        | 70 mm      |
| Flash Frequency | 1.4 Hz     |
| IP Class        | IP66       |
| Light source    | LED        |
| Light type      | Orange LED |
| Mounting        | Bayonet    |

| Nominal current max           | 0.265 A |
|-------------------------------|---------|
| Nominal current min           | 0.26 A  |
| Number Of Optional Modules    | 2       |
| Operating Voltage AC / DC Max | 30 V    |
| Supply Voltage                | 24 V    |
| Supply Voltage AC / DC Min    | 18 V    |
| Temperature range from        | -30 °C  |
| Temperature range to          | 60 °C   |
| Weight                        | 100 g   |