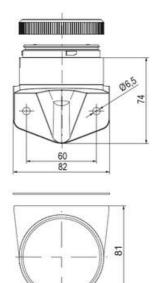

## SPECIFICATIONS

| Color Lens      | Orange     |
|-----------------|------------|
| Diameter        | 70 mm      |
| Flash Frequency | 1.4 Hz     |
| IP Class        | IP66       |
| Light source    | LED        |
| Light type      | Orange LED |
| Mounting        | Bayonet    |

| Nominal current max           | 0.265 A |
|-------------------------------|---------|
| Nominal current min           | 0.26 A  |
| Number Of Optional Modules    | 2       |
| Operating Voltage AC / DC Max | 30 V    |
| Supply Voltage                | 24 V    |
| Supply Voltage AC / DC Min    | 18 V    |
| Temperature range from        | -30 °C  |
| Temperature range to          | 60 °C   |
| Weight                        | 100 g   |