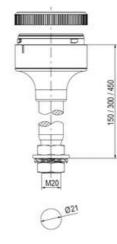

## SPECIFICATIONS

| Color Lens      | Orange     |
|-----------------|------------|
| Diameter        | 70 mm      |
| Flash Frequency | 1.4 Hz     |
| IP Class        | IP66       |
| Light source    | LED        |
| Light type      | Orange LED |
| Mounting        | Bayonet    |

| Nominal current max           | 0.265 A |
|-------------------------------|---------|
| Nominal current min           | 0.26 A  |
| Number Of Optional Modules    | 2       |
| Operating Voltage AC / DC Max | 30 V    |
| Supply Voltage                | 24 V    |
| Supply Voltage AC / DC Min    | 18 V    |
| Temperature range from        | -30 °C  |
| Temperature range to          | 60 °C   |
| Weight                        | 100 g   |