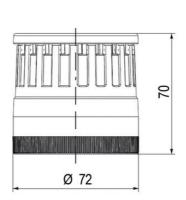

## **SPECIFICATIONS**

| Color Lens      | Red     |
|-----------------|---------|
| Diameter        | 70 mm   |
| Flash Frequency | 1.4 Hz  |
| IP Class        | IP66    |
| Light source    | LED     |
| Light type      | Red LED |
| Mounting        | Bayonet |

| Nominal current max           | 0.265 A |
|-------------------------------|---------|
| Nominal current min           | 0.26 A  |
| Number Of Optional Modules    | 2       |
| Operating Voltage AC / DC Max | 30 V    |
| Supply Voltage                | 24 V    |
| Supply Voltage AC / DC Min    | 18 V    |
| Temperature range from        | -30 °C  |
| Temperature range to          | 60 °C   |
| Weight                        | 100 g   |