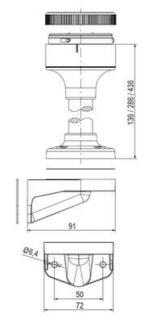

## **SPECIFICATIONS**

| Color Lens      | Red     |
|-----------------|---------|
| Diameter        | 70 mm   |
| Flash Frequency | 1.4 Hz  |
| IP Class        | IP66    |
| Light source    | LED     |
| Light type      | Red LED |
| Mounting        | Bayonet |

| Nominal current max           | 0.265 A |
|-------------------------------|---------|
| Nominal current min           | 0.26 A  |
| Number Of Optional Modules    | 2       |
| Operating Voltage AC / DC Max | 30 V    |
| Supply Voltage                | 24 V    |
| Supply Voltage AC / DC Min    | 18 V    |
| Temperature range from        | -30 °C  |
| Temperature range to          | 60 °C   |
| Weight                        | 100 g   |