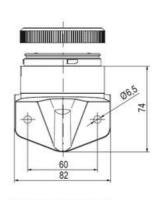

## **SPECIFICATIONS**

| Color Lens      | Red     |
|-----------------|---------|
| Diameter        | 70 mm   |
| Flash Frequency | 1.4 Hz  |
| IP Class        | IP66    |
| Light source    | LED     |
| Light type      | Red LED |
| Mounting        | Bayonet |

| Nominal current max           | 0.265 A |
|-------------------------------|---------|
| Nominal current min           | 0.26 A  |
| Number Of Optional Modules    | 2       |
| Operating Voltage AC / DC Max | 30 V    |
| Supply Voltage                | 24 V    |
| Supply Voltage AC / DC Min    | 18 V    |
| Temperature range from        | -30 °C  |
| Temperature range to          | 60 °C   |
| Weight                        | 100 g   |