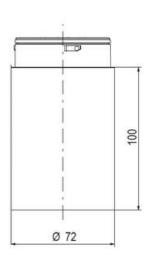

## **SPECIFICATIONS**

| Color Lens      | Red     |
|-----------------|---------|
| Diameter        | 70 mm   |
| Flash Frequency | 1.4 Hz  |
| IP Class        | IP66    |
| Light source    | LED     |
| Light type      | Red LED |
| Mounting        | Bayonet |

| Nominal current max           | 0.265 A |
|-------------------------------|---------|
| Nominal current min           | 0.26 A  |
| Number Of Optional Modules    | 2       |
| Operating Voltage AC / DC Max | 30 V    |
| Supply Voltage                | 24 V    |
| Supply Voltage AC / DC Min    | 18 V    |
| Temperature range from        | -30 °C  |
| Temperature range to          | 60 °C   |
| Weight                        | 100 g   |