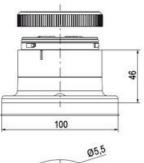

## **SPECIFICATIONS**

| Color Lens      | Red     |
|-----------------|---------|
| Diameter        | 70 mm   |
| Flash Frequency | 1.4 Hz  |
| IP Class        | IP66    |
| Light source    | LED     |
| Light type      | Red LED |
| Mounting        | Bayonet |

| Nominal current max           | 0.265 A |
|-------------------------------|---------|
| Nominal current min           | 0.26 A  |
| Number Of Optional Modules    | 2       |
| Operating Voltage AC / DC Max | 30 V    |
| Supply Voltage                | 24 V    |
| Supply Voltage AC / DC Min    | 18 V    |
| Temperature range from        | -30 °C  |
| Temperature range to          | 60 °C   |
| Weight                        | 100 g   |