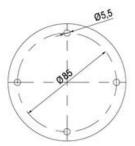

## **SPECIFICATIONS**

| Color Lens      | Red     |
|-----------------|---------|
| Diameter        | 70 mm   |
| Flash Frequency | 1.4 Hz  |
| IP Class        | IP66    |
| Light source    | LED     |
| Light type      | Red LED |
| Mounting        | Bayonet |

| Nominal current max           | 0.265 A |
|-------------------------------|---------|
| Nominal current min           | 0.26 A  |
| Number Of Optional Modules    | 2       |
| Operating Voltage AC / DC Max | 30 V    |
| Supply Voltage                | 24 V    |
| Supply Voltage AC / DC Min    | 18 V    |
| Temperature range from        | -30 °C  |
| Temperature range to          | 60 °C   |
| Weight                        | 100 g   |