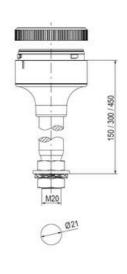

## **SPECIFICATIONS**

| Color Lens      | Red     |
|-----------------|---------|
| Diameter        | 70 mm   |
| Flash Frequency | 1.4 Hz  |
| IP Class        | IP66    |
| Light source    | LED     |
| Light type      | Red LED |
| Mounting        | Bayonet |

| Nominal current max           | 0.265 A |
|-------------------------------|---------|
| Nominal current min           | 0.26 A  |
| Number Of Optional Modules    | 2       |
| Operating Voltage AC / DC Max | 30 V    |
| Supply Voltage                | 24 V    |
| Supply Voltage AC / DC Min    | 18 V    |
| Temperature range from        | -30 °C  |
| Temperature range to          | 60 °C   |
| Weight                        | 100 g   |