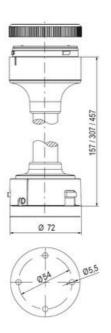

## **SPECIFICATIONS**

| Color Lens      | Red     |
|-----------------|---------|
| Diameter        | 70 mm   |
| Flash Frequency | 1.4 Hz  |
| IP Class        | IP66    |
| Light source    | LED     |
| Light type      | Red LED |
| Mounting        | Bayonet |

| Nominal current max           | 0.265 A |
|-------------------------------|---------|
| Nominal current min           | 0.26 A  |
| Number Of Optional Modules    | 2       |
| Operating Voltage AC / DC Max | 30 V    |
| Supply Voltage                | 24 V    |
| Supply Voltage AC / DC Min    | 18 V    |
| Temperature range from        | -30 °C  |
| Temperature range to          | 60 °C   |
| Weight                        | 100 g   |