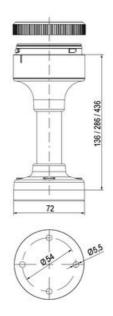

## PRODUCT DESCRIPTION

The ECO range of modular signal towers uses the highest quality components and the latest technology but at an affordable price,

- Modular signal tower series in diameters Ø 70 mm, 60 mm and 40 mm for universal applications
- Modern signal tower concept based on up-to-date LED technique, alternative operation with conventional incandescent bulb technique
- Excellent cost/performance ratio
- Complete range of bright LED modules in function modes
- LED steady light
- LED flashing light
- LED strobe light (single flash)
- LED multi strobe light (multi flash)
- LED steady/LED strobe and LED multi strobe modules
- Very long lifetime due to maintenance free LED technique, vibration proof and significantly reduced nominal current
- Piezo buzzer and multi tone siren modules
- Easy to wire connections
- Comprehensive range of mounting options including quick mount solutions
- Plc fit (leakage and inrush current)
- High ingress protection IP 66 certified to UL type 4/4X/13

## **SPECIFICATIONS**

| Color Lens      | Red     |
|-----------------|---------|
| Diameter        | 70 mm   |
| Flash Frequency | 1.4 Hz  |
| IP Class        | IP66    |
| Light source    | LED     |
| Light type      | Red LED |
| Mounting        | Bayonet |

| Nominal current max           | 0.265 A |
|-------------------------------|---------|
| Nominal current min           | 0.26 A  |
| Number Of Optional Modules    | 2       |
| Operating Voltage AC / DC Max | 30 V    |
| Supply Voltage                | 24 V    |
| Supply Voltage AC / DC Min    | 18 V    |
| Temperature range from        | -30 °C  |
| Temperature range to          | 60 °C   |
| Weight                        | 100 g   |