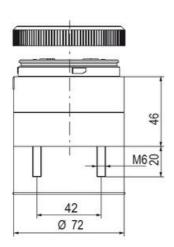

## **SPECIFICATIONS**

| Color Lens      | Red     |
|-----------------|---------|
| Diameter        | 70 mm   |
| Flash Frequency | 1.4 Hz  |
| IP Class        | IP66    |
| Light source    | LED     |
| Light type      | Red LED |
| Mounting        | Bayonet |

| Nominal current max           | 0.265 A |
|-------------------------------|---------|
| Nominal current min           | 0.26 A  |
| Number Of Optional Modules    | 2       |
| Operating Voltage AC / DC Max | 30 V    |
| Supply Voltage                | 24 V    |
| Supply Voltage AC / DC Min    | 18 V    |
| Temperature range from        | -30 °C  |
| Temperature range to          | 60 °C   |
| Weight                        | 100 g   |