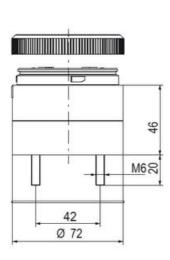

## **SPECIFICATIONS**

| Color Lens      | Red     |
|-----------------|---------|
| Diameter        | 70 mm   |
| Flash Frequency | 1.4 Hz  |
| IP Class        | IP66    |
| Light source    | LED     |
| Light type      | Red LED |
| Mounting        | Bayonet |

| Nominal current max           | 0.265 A |
|-------------------------------|---------|
| Nominal current min           | 0.26 A  |
| Number Of Optional Modules    | 2       |
| Operating Voltage AC / DC Max | 30 V    |
| Supply Voltage                | 24 V    |
| Supply Voltage AC / DC Min    | 18 V    |
| Temperature range from        | -30 °C  |
| Temperature range to          | 60 °C   |
| Weight                        | 100 g   |