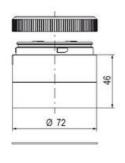

## **SPECIFICATIONS**

| Color Lens      | Red     |
|-----------------|---------|
| Diameter        | 70 mm   |
| Flash Frequency | 1.4 Hz  |
| IP Class        | IP66    |
| Light source    | LED     |
| Light type      | Red LED |
| Mounting        | Bayonet |

| Nominal current max           | 0.265 A |
|-------------------------------|---------|
| Nominal current min           | 0.26 A  |
| Number Of Optional Modules    | 2       |
| Operating Voltage AC / DC Max | 30 V    |
| Supply Voltage                | 24 V    |
| Supply Voltage AC / DC Min    | 18 V    |
| Temperature range from        | -30 °C  |
| Temperature range to          | 60 °C   |
| Weight                        | 100 g   |