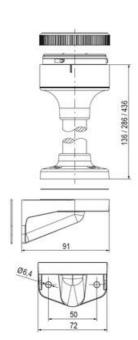

## **SPECIFICATIONS**

| Color Lens      | Red     |
|-----------------|---------|
| Diameter        | 70 mm   |
| Flash Frequency | 1.4 Hz  |
| IP Class        | IP66    |
| Light source    | LED     |
| Light type      | Red LED |
| Mounting        | Bayonet |

| Nominal current max           | 0.265 A |
|-------------------------------|---------|
| Nominal current min           | 0.26 A  |
| Number Of Optional Modules    | 2       |
| Operating Voltage AC / DC Max | 30 V    |
| Supply Voltage                | 24 V    |
| Supply Voltage AC / DC Min    | 18 V    |
| Temperature range from        | -30 °C  |
| Temperature range to          | 60 °C   |
| Weight                        | 100 g   |