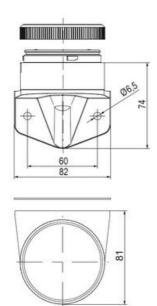

## **SPECIFICATIONS**

| Color Lens      | Red     |
|-----------------|---------|
| Diameter        | 70 mm   |
| Flash Frequency | 1.4 Hz  |
| IP Class        | IP66    |
| Light source    | LED     |
| Light type      | Red LED |
| Mounting        | Bayonet |

| Nominal current max           | 0.265 A |
|-------------------------------|---------|
| Nominal current min           | 0.26 A  |
| Number Of Optional Modules    | 2       |
| Operating Voltage AC / DC Max | 30 V    |
| Supply Voltage                | 24 V    |
| Supply Voltage AC / DC Min    | 18 V    |
| Temperature range from        | -30 °C  |
| Temperature range to          | 60 °C   |
| Weight                        | 100 g   |