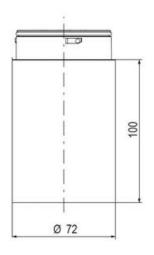

## **SPECIFICATIONS**

| Color Lens      | Red     |
|-----------------|---------|
| Diameter        | 70 mm   |
| Flash Frequency | 1.4 Hz  |
| IP Class        | IP66    |
| Light source    | LED     |
| Light type      | Red LED |
| Mounting        | Bayonet |

| Nominal current max           | 0.265 A |
|-------------------------------|---------|
| Nominal current min           | 0.26 A  |
| Number Of Optional Modules    | 2       |
| Operating Voltage AC / DC Max | 30 V    |
| Supply Voltage                | 24 V    |
| Supply Voltage AC / DC Min    | 18 V    |
| Temperature range from        | -30 °C  |
| Temperature range to          | 60 °C   |
| Weight                        | 100 g   |