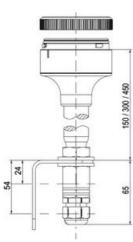

## **SPECIFICATIONS**

| Color Lens      | Red     |
|-----------------|---------|
| Diameter        | 70 mm   |
| Flash Frequency | 1.4 Hz  |
| IP Class        | IP66    |
| Light source    | LED     |
| Light type      | Red LED |
| Mounting        | Bayonet |

| Nominal current max           | 0.265 A |
|-------------------------------|---------|
| Nominal current min           | 0.26 A  |
| Number Of Optional Modules    | 2       |
| Operating Voltage AC / DC Max | 30 V    |
| Supply Voltage                | 24 V    |
| Supply Voltage AC / DC Min    | 18 V    |
| Temperature range from        | -30 °C  |
| Temperature range to          | 60 °C   |
| Weight                        | 100 g   |