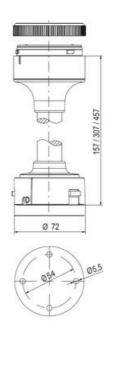

## **SPECIFICATIONS**

| Color Lens      | Red     |
|-----------------|---------|
| Diameter        | 70 mm   |
| Flash Frequency | 1.4 Hz  |
| IP Class        | IP66    |
| Light source    | LED     |
| Light type      | Red LED |
| Mounting        | Bayonet |

| Nominal current max           | 0.265 A |
|-------------------------------|---------|
| Nominal current min           | 0.26 A  |
| Number Of Optional Modules    | 2       |
| Operating Voltage AC / DC Max | 30 V    |
| Supply Voltage                | 24 V    |
| Supply Voltage AC / DC Min    | 18 V    |
| Temperature range from        | -30 °C  |
| Temperature range to          | 60 °C   |
| Weight                        | 100 g   |