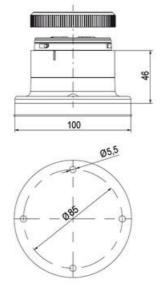

## **SPECIFICATIONS**

| Color Lens      | Red     |
|-----------------|---------|
| Diameter        | 70 mm   |
| Flash Frequency | 1.4 Hz  |
| IP Class        | IP66    |
| Light source    | LED     |
| Light type      | Red LED |
| Mounting        | Bayonet |

| Nominal current max           | 0.265 A |
|-------------------------------|---------|
| Nominal current min           | 0.26 A  |
| Number Of Optional Modules    | 2       |
| Operating Voltage AC / DC Max | 30 V    |
| Supply Voltage                | 24 V    |
| Supply Voltage AC / DC Min    | 18 V    |
| Temperature range from        | -30 °C  |
| Temperature range to          | 60 °C   |
| Weight                        | 100 g   |