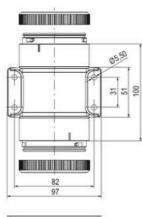

## **SPECIFICATIONS**

| Color Lens      | Red     |
|-----------------|---------|
| Diameter        | 70 mm   |
| Flash Frequency | 1.4 Hz  |
| IP Class        | IP66    |
| Light source    | LED     |
| Light type      | Red LED |
| Mounting        | Bayonet |

| Nominal current max           | 0.265 A |
|-------------------------------|---------|
| Nominal current min           | 0.26 A  |
| Number Of Optional Modules    | 2       |
| Operating Voltage AC / DC Max | 30 V    |
| Supply Voltage                | 24 V    |
| Supply Voltage AC / DC Min    | 18 V    |
| Temperature range from        | -30 °C  |
| Temperature range to          | 60 °C   |
| Weight                        | 100 g   |