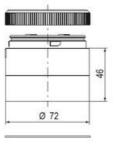

## **SPECIFICATIONS**

| Color Lens      | Red     |
|-----------------|---------|
| Diameter        | 70 mm   |
| Flash Frequency | 1.4 Hz  |
| IP Class        | IP66    |
| Light source    | LED     |
| Light type      | Red LED |
| Mounting        | Bayonet |

| Nominal current max           | 0.265 A |
|-------------------------------|---------|
| Nominal current min           | 0.26 A  |
| Number Of Optional Modules    | 2       |
| Operating Voltage AC / DC Max | 30 V    |
| Supply Voltage                | 24 V    |
| Supply Voltage AC / DC Min    | 18 V    |
| Temperature range from        | -30 °C  |
| Temperature range to          | 60 °C   |
| Weight                        | 100 g   |