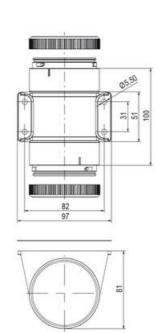

## **SPECIFICATIONS**

| Color Lens      | Red     |
|-----------------|---------|
| Diameter        | 70 mm   |
| Flash Frequency | 1.4 Hz  |
| IP Class        | IP66    |
| Light source    | LED     |
| Light type      | Red LED |
| Mounting        | Bayonet |

| Nominal current max           | 0.265 A |
|-------------------------------|---------|
| Nominal current min           | 0.26 A  |
| Number Of Optional Modules    | 2       |
| Operating Voltage AC / DC Max | 30 V    |
| Supply Voltage                | 24 V    |
| Supply Voltage AC / DC Min    | 18 V    |
| Temperature range from        | -30 °C  |
| Temperature range to          | 60 °C   |
| Weight                        | 100 g   |