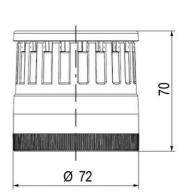

## **SPECIFICATIONS**

| Color Lens      | Red     |
|-----------------|---------|
| Diameter        | 70 mm   |
| Flash Frequency | 1.4 Hz  |
| IP Class        | IP66    |
| Light source    | LED     |
| Light type      | Red LED |
| Mounting        | Bayonet |

| Nominal current max           | 0.265 A |
|-------------------------------|---------|
| Nominal current min           | 0.26 A  |
| Number Of Optional Modules    | 2       |
| Operating Voltage AC / DC Max | 30 V    |
| Supply Voltage                | 24 V    |
| Supply Voltage AC / DC Min    | 18 V    |
| Temperature range from        | -30 °C  |
| Temperature range to          | 60 °C   |
| Weight                        | 100 g   |