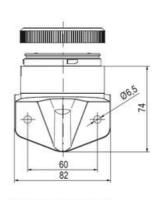

## **SPECIFICATIONS**

| Color Lens      | Clear     |
|-----------------|-----------|
| Diameter        | 70 mm     |
| Flash Frequency | 1.4 Hz    |
| IP Class        | IP66      |
| Light source    | LED       |
| Light type      | White LED |
| Mounting        | Bayonet   |

| Nominal current max           | 0.265 A |
|-------------------------------|---------|
| Nominal current min           | 0.26 A  |
| Number Of Optional Modules    | 2       |
| Operating Voltage AC / DC Max | 30 V    |
| Supply Voltage                | 24 V    |
| Supply Voltage AC / DC Min    | 18 V    |
| Temperature range from        | -30 °C  |
| Temperature range to          | 60 °C   |
| Weight                        | 100 g   |