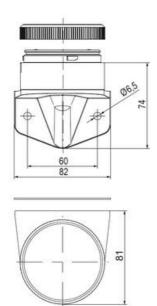

## **SPECIFICATIONS**

| Color Lens      | Clear     |
|-----------------|-----------|
| Diameter        | 70 mm     |
| Flash Frequency | 1.4 Hz    |
| IP Class        | IP66      |
| Light source    | LED       |
| Light type      | White LED |
| Mounting        | Bayonet   |

| Nominal current max           | 0.265 A |
|-------------------------------|---------|
| Nominal current min           | 0.26 A  |
| Number Of Optional Modules    | 2       |
| Operating Voltage AC / DC Max | 30 V    |
| Supply Voltage                | 24 V    |
| Supply Voltage AC / DC Min    | 18 V    |
| Temperature range from        | -30 °C  |
| Temperature range to          | 60 °C   |
| Weight                        | 100 g   |