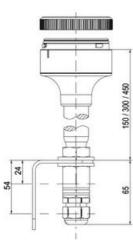

## **SPECIFICATIONS**

| Color Lens      | Clear     |
|-----------------|-----------|
| Diameter        | 70 mm     |
| Flash Frequency | 1.4 Hz    |
| IP Class        | IP66      |
| Light source    | LED       |
| Light type      | White LED |
| Mounting        | Bayonet   |

| Nominal current max           | 0.265 A |
|-------------------------------|---------|
| Nominal current min           | 0.26 A  |
| Number Of Optional Modules    | 2       |
| Operating Voltage AC / DC Max | 30 V    |
| Supply Voltage                | 24 V    |
| Supply Voltage AC / DC Min    | 18 V    |
| Temperature range from        | -30 °C  |
| Temperature range to          | 60 °C   |
| Weight                        | 100 g   |