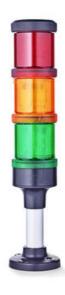

## SIGNAL TOWER Ø 70MM ECO

900064405 XDF-HP/CLEAR/STROBE LIGHT/LED/24V AC

- · Modular signal tower
- Integrated LED or filament bulb
- · Wide control voltage range

## PRODUCT DESCRIPTION

The ECO range of modular signal towers uses the highest quality components and the latest technology but at an affordable price,

- Modular signal tower series in diameters Ø 70 mm, 60 mm and 40 mm for universal applications
- Modern signal tower concept based on up-to-date LED technique, alternative operation with conventional incandescent bulb technique
- Excellent cost/performance ratio
- Complete range of bright LED modules in function modes
- LED steady light
- LED flashing light
- LED strobe light (single flash)
- LED multi strobe light (multi flash)
- LED steady/LED strobe and LED multi strobe modules
- Very long lifetime due to maintenance free LED technique, vibration proof and significantly reduced nominal current
- Piezo buzzer and multi tone siren modules
- Easy to wire connections
- Comprehensive range of mounting options including quick mount solutions
- Plc fit (leakage and inrush current)
- High ingress protection IP 66 certified to UL type 4/4X/13

## **SPECIFICATIONS**

| Color Lens      | Clear     |
|-----------------|-----------|
| Diameter        | 70 mm     |
| Flash Frequency | 1.4 Hz    |
| IP Class        | IP66      |
| Light source    | LED       |
| Light type      | White LED |
| Mounting        | Bayonet   |