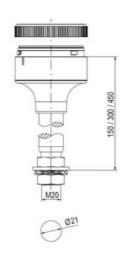

## **SPECIFICATIONS**

| Color Lens      | Clear     |
|-----------------|-----------|
| Diameter        | 70 mm     |
| Flash Frequency | 1.4 Hz    |
| IP Class        | IP66      |
| Light source    | LED       |
| Light type      | White LED |
| Mounting        | Bayonet   |

| Nominal current max           | 0.265 A |
|-------------------------------|---------|
| Nominal current min           | 0.26 A  |
| Number Of Optional Modules    | 2       |
| Operating Voltage AC / DC Max | 30 V    |
| Supply Voltage                | 24 V    |
| Supply Voltage AC / DC Min    | 18 V    |
| Temperature range from        | -30 °C  |
| Temperature range to          | 60 °C   |
| Weight                        | 100 g   |