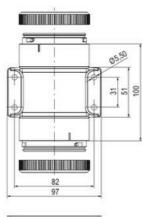

## **SPECIFICATIONS**

| Color Lens      | Clear     |
|-----------------|-----------|
| Diameter        | 70 mm     |
| Flash Frequency | 1.4 Hz    |
| IP Class        | IP66      |
| Light source    | LED       |
| Light type      | White LED |
| Mounting        | Bayonet   |

| Nominal current max           | 0.265 A |
|-------------------------------|---------|
| Nominal current min           | 0.26 A  |
| Number Of Optional Modules    | 2       |
| Operating Voltage AC / DC Max | 30 V    |
| Supply Voltage                | 24 V    |
| Supply Voltage AC / DC Min    | 18 V    |
| Temperature range from        | -30 °C  |
| Temperature range to          | 60 °C   |
| Weight                        | 100 g   |