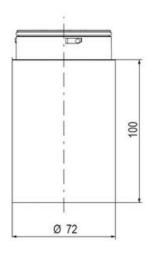

## **SPECIFICATIONS**

| Color Lens      | Clear     |
|-----------------|-----------|
| Diameter        | 70 mm     |
| Flash Frequency | 1.4 Hz    |
| IP Class        | IP66      |
| Light source    | LED       |
| Light type      | White LED |
| Mounting        | Bayonet   |

| Nominal current max           | 0.265 A |
|-------------------------------|---------|
| Nominal current min           | 0.26 A  |
| Number Of Optional Modules    | 2       |
| Operating Voltage AC / DC Max | 30 V    |
| Supply Voltage                | 24 V    |
| Supply Voltage AC / DC Min    | 18 V    |
| Temperature range from        | -30 °C  |
| Temperature range to          | 60 °C   |
| Weight                        | 100 g   |