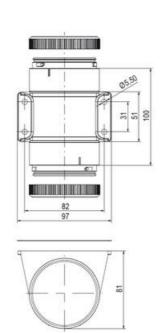

## **SPECIFICATIONS**

| Color Lens      | Clear     |
|-----------------|-----------|
| Diameter        | 70 mm     |
| Flash Frequency | 1.4 Hz    |
| IP Class        | IP66      |
| Light source    | LED       |
| Light type      | White LED |
| Mounting        | Bayonet   |

| Nominal current max           | 0.265 A |
|-------------------------------|---------|
| Nominal current min           | 0.26 A  |
| Number Of Optional Modules    | 2       |
| Operating Voltage AC / DC Max | 30 V    |
| Supply Voltage                | 24 V    |
| Supply Voltage AC / DC Min    | 18 V    |
| Temperature range from        | -30 °C  |
| Temperature range to          | 60 °C   |
| Weight                        | 100 g   |