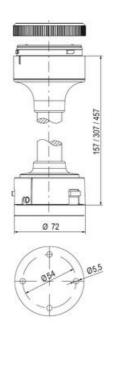

## **SPECIFICATIONS**

| Color Lens      | Clear     |
|-----------------|-----------|
| Diameter        | 70 mm     |
| Flash Frequency | 1.4 Hz    |
| IP Class        | IP66      |
| Light source    | LED       |
| Light type      | White LED |
| Mounting        | Bayonet   |

| Nominal current max           | 0.265 A |
|-------------------------------|---------|
| Nominal current min           | 0.26 A  |
| Number Of Optional Modules    | 2       |
| Operating Voltage AC / DC Max | 30 V    |
| Supply Voltage                | 24 V    |
| Supply Voltage AC / DC Min    | 18 V    |
| Temperature range from        | -30 °C  |
| Temperature range to          | 60 °C   |
| Weight                        | 100 g   |