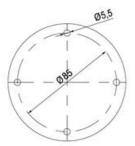

## **SPECIFICATIONS**

| Color Lens      | Clear     |
|-----------------|-----------|
| Diameter        | 70 mm     |
| Flash Frequency | 1.4 Hz    |
| IP Class        | IP66      |
| Light source    | LED       |
| Light type      | White LED |
| Mounting        | Bayonet   |

| Nominal current max           | 0.265 A |
|-------------------------------|---------|
| Nominal current min           | 0.26 A  |
| Number Of Optional Modules    | 2       |
| Operating Voltage AC / DC Max | 30 V    |
| Supply Voltage                | 24 V    |
| Supply Voltage AC / DC Min    | 18 V    |
| Temperature range from        | -30 °C  |
| Temperature range to          | 60 °C   |
| Weight                        | 100 g   |