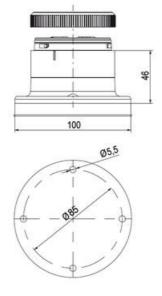

## **SPECIFICATIONS**

| Color Lens      | Clear     |
|-----------------|-----------|
| Diameter        | 70 mm     |
| Flash Frequency | 1.4 Hz    |
| IP Class        | IP66      |
| Light source    | LED       |
| Light type      | White LED |
| Mounting        | Bayonet   |

| Nominal current max           | 0.265 A |
|-------------------------------|---------|
| Nominal current min           | 0.26 A  |
| Number Of Optional Modules    | 2       |
| Operating Voltage AC / DC Max | 30 V    |
| Supply Voltage                | 24 V    |
| Supply Voltage AC / DC Min    | 18 V    |
| Temperature range from        | -30 °C  |
| Temperature range to          | 60 °C   |
| Weight                        | 100 g   |