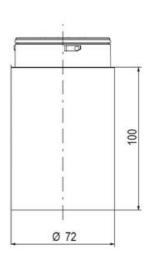

## **SPECIFICATIONS**

| Color Lens      | Clear     |
|-----------------|-----------|
| Diameter        | 70 mm     |
| Flash Frequency | 1.4 Hz    |
| IP Class        | IP66      |
| Light source    | LED       |
| Light type      | White LED |
| Mounting        | Bayonet   |

| Nominal current max           | 0.265 A |
|-------------------------------|---------|
| Nominal current min           | 0.26 A  |
| Number Of Optional Modules    | 2       |
| Operating Voltage AC / DC Max | 30 V    |
| Supply Voltage                | 24 V    |
| Supply Voltage AC / DC Min    | 18 V    |
| Temperature range from        | -30 °C  |
| Temperature range to          | 60 °C   |
| Weight                        | 100 g   |