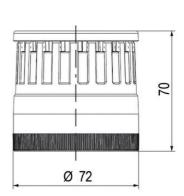

## **SPECIFICATIONS**

| Color Lens      | Clear     |
|-----------------|-----------|
| Diameter        | 70 mm     |
| Flash Frequency | 1.4 Hz    |
| IP Class        | IP66      |
| Light source    | LED       |
| Light type      | White LED |
| Mounting        | Bayonet   |

| Nominal current max           | 0.265 A |
|-------------------------------|---------|
| Nominal current min           | 0.26 A  |
| Number Of Optional Modules    | 2       |
| Operating Voltage AC / DC Max | 30 V    |
| Supply Voltage                | 24 V    |
| Supply Voltage AC / DC Min    | 18 V    |
| Temperature range from        | -30 °C  |
| Temperature range to          | 60 °C   |
| Weight                        | 100 g   |