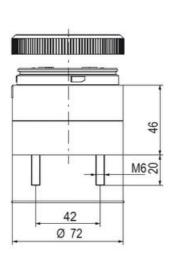

## **SPECIFICATIONS**

| Color Lens      | Clear     |
|-----------------|-----------|
| Diameter        | 70 mm     |
| Flash Frequency | 1.4 Hz    |
| IP Class        | IP66      |
| Light source    | LED       |
| Light type      | White LED |
| Mounting        | Bayonet   |

| Nominal current max           | 0.265 A |
|-------------------------------|---------|
| Nominal current min           | 0.26 A  |
| Number Of Optional Modules    | 2       |
| Operating Voltage AC / DC Max | 30 V    |
| Supply Voltage                | 24 V    |
| Supply Voltage AC / DC Min    | 18 V    |
| Temperature range from        | -30 °C  |
| Temperature range to          | 60 °C   |
| Weight                        | 100 g   |