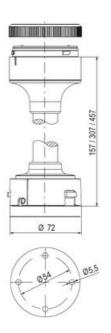

## **SPECIFICATIONS**

| Color Lens      | Clear     |
|-----------------|-----------|
| Diameter        | 70 mm     |
| Flash Frequency | 1.4 Hz    |
| IP Class        | IP66      |
| Light source    | LED       |
| Light type      | White LED |
| Mounting        | Bayonet   |

| Nominal current max           | 0.265 A |
|-------------------------------|---------|
| Nominal current min           | 0.26 A  |
| Number Of Optional Modules    | 2       |
| Operating Voltage AC / DC Max | 30 V    |
| Supply Voltage                | 24 V    |
| Supply Voltage AC / DC Min    | 18 V    |
| Temperature range from        | -30 °C  |
| Temperature range to          | 60 °C   |
| Weight                        | 100 g   |