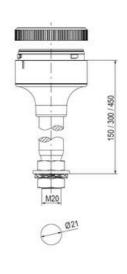

## **SPECIFICATIONS**

| Color Lens      | Clear     |
|-----------------|-----------|
| Diameter        | 70 mm     |
| Flash Frequency | 1.4 Hz    |
| IP Class        | IP66      |
| Light source    | LED       |
| Light type      | White LED |
| Mounting        | Bayonet   |

| Nominal current max           | 0.265 A |
|-------------------------------|---------|
| Nominal current min           | 0.26 A  |
| Number Of Optional Modules    | 2       |
| Operating Voltage AC / DC Max | 30 V    |
| Supply Voltage                | 24 V    |
| Supply Voltage AC / DC Min    | 18 V    |
| Temperature range from        | -30 °C  |
| Temperature range to          | 60 °C   |
| Weight                        | 100 g   |