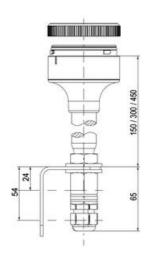

## **SPECIFICATIONS**

| Color Lens      | Clear     |
|-----------------|-----------|
| Diameter        | 70 mm     |
| Flash Frequency | 1.4 Hz    |
| IP Class        | IP66      |
| Light source    | LED       |
| Light type      | White LED |
| Mounting        | Bayonet   |

| Nominal current max           | 0.265 A |
|-------------------------------|---------|
| Nominal current min           | 0.26 A  |
| Number Of Optional Modules    | 2       |
| Operating Voltage AC / DC Max | 30 V    |
| Supply Voltage                | 24 V    |
| Supply Voltage AC / DC Min    | 18 V    |
| Temperature range from        | -30 °C  |
| Temperature range to          | 60 °C   |
| Weight                        | 100 g   |