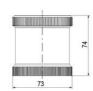

## **SPECIFICATIONS**

| Color Lens      | Clear     |
|-----------------|-----------|
| Diameter        | 70 mm     |
| Flash Frequency | 1.4 Hz    |
| IP Class        | IP66      |
| Light source    | LED       |
| Light type      | White LED |
| Mounting        | Bayonet   |