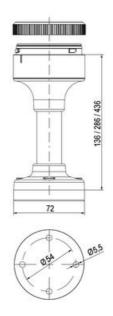

## **SPECIFICATIONS**

| Color Lens      | Clear     |
|-----------------|-----------|
| Diameter        | 70 mm     |
| Flash Frequency | 1.4 Hz    |
| IP Class        | IP66      |
| Light source    | LED       |
| Light type      | White LED |
| Mounting        | Bayonet   |

| Nominal current max           | 0.265 A |
|-------------------------------|---------|
| Nominal current min           | 0.26 A  |
| Number Of Optional Modules    | 2       |
| Operating Voltage AC / DC Max | 30 V    |
| Supply Voltage                | 24 V    |
| Supply Voltage AC / DC Min    | 18 V    |
| Temperature range from        | -30 °C  |
| Temperature range to          | 60 °C   |
| Weight                        | 100 g   |