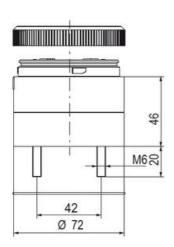

## **SPECIFICATIONS**

| Color Lens      | Clear     |
|-----------------|-----------|
| Diameter        | 70 mm     |
| Flash Frequency | 1.4 Hz    |
| IP Class        | IP66      |
| Light source    | LED       |
| Light type      | White LED |
| Mounting        | Bayonet   |

| Nominal current max           | 0.265 A |
|-------------------------------|---------|
| Nominal current min           | 0.26 A  |
| Number Of Optional Modules    | 2       |
| Operating Voltage AC / DC Max | 30 V    |
| Supply Voltage                | 24 V    |
| Supply Voltage AC / DC Min    | 18 V    |
| Temperature range from        | -30 °C  |
| Temperature range to          | 60 °C   |
| Weight                        | 100 g   |