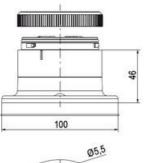

## **SPECIFICATIONS**

| Color Lens      | Clear     |
|-----------------|-----------|
| Diameter        | 70 mm     |
| Flash Frequency | 1.4 Hz    |
| IP Class        | IP66      |
| Light source    | LED       |
| Light type      | White LED |
| Mounting        | Bayonet   |

| Nominal current max           | 0.265 A |
|-------------------------------|---------|
| Nominal current min           | 0.26 A  |
| Number Of Optional Modules    | 2       |
| Operating Voltage AC / DC Max | 30 V    |
| Supply Voltage                | 24 V    |
| Supply Voltage AC / DC Min    | 18 V    |
| Temperature range from        | -30 °C  |
| Temperature range to          | 60 °C   |
| Weight                        | 100 g   |