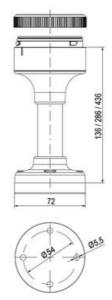

## **SPECIFICATIONS**

| Color Lens      | Clear     |
|-----------------|-----------|
| Diameter        | 70 mm     |
| Flash Frequency | 1.4 Hz    |
| IP Class        | IP66      |
| Light source    | LED       |
| Light type      | White LED |
| Mounting        | Bayonet   |

| Nominal current max           | 0.265 A |
|-------------------------------|---------|
| Nominal current min           | 0.26 A  |
| Number Of Optional Modules    | 2       |
| Operating Voltage AC / DC Max | 30 V    |
| Supply Voltage                | 24 V    |
| Supply Voltage AC / DC Min    | 18 V    |
| Temperature range from        | -30 °C  |
| Temperature range to          | 60 °C   |
| Weight                        | 100 g   |