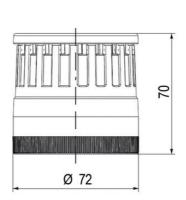

## **SPECIFICATIONS**

| Color Lens      | Clear     |
|-----------------|-----------|
| Diameter        | 70 mm     |
| Flash Frequency | 1.4 Hz    |
| IP Class        | IP66      |
| Light source    | LED       |
| Light type      | White LED |
| Mounting        | Bayonet   |

| Nominal current max           | 0.265 A |
|-------------------------------|---------|
| Nominal current min           | 0.26 A  |
| Number Of Optional Modules    | 2       |
| Operating Voltage AC / DC Max | 30 V    |
| Supply Voltage                | 24 V    |
| Supply Voltage AC / DC Min    | 18 V    |
| Temperature range from        | -30 °C  |
| Temperature range to          | 60 °C   |
| Weight                        | 100 g   |