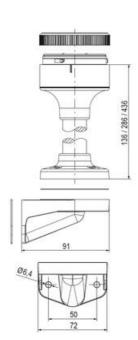

## **SPECIFICATIONS**

| Color Lens      | Clear     |
|-----------------|-----------|
| Diameter        | 70 mm     |
| Flash Frequency | 1.4 Hz    |
| IP Class        | IP66      |
| Light source    | LED       |
| Light type      | White LED |
| Mounting        | Bayonet   |

| Nominal current max           | 0.265 A |
|-------------------------------|---------|
| Nominal current min           | 0.26 A  |
| Number Of Optional Modules    | 2       |
| Operating Voltage AC / DC Max | 30 V    |
| Supply Voltage                | 24 V    |
| Supply Voltage AC / DC Min    | 18 V    |
| Temperature range from        | -30 °C  |
| Temperature range to          | 60 °C   |
| Weight                        | 100 g   |