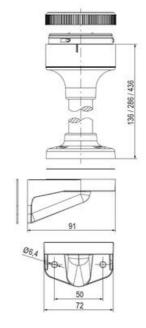

## **SPECIFICATIONS**

| Color Lens      | Clear     |
|-----------------|-----------|
| Diameter        | 70 mm     |
| Flash Frequency | 1.4 Hz    |
| IP Class        | IP66      |
| Light source    | LED       |
| Light type      | White LED |
| Mounting        | Bayonet   |

| Nominal current max           | 0.265 A |
|-------------------------------|---------|
| Nominal current min           | 0.26 A  |
| Number Of Optional Modules    | 2       |
| Operating Voltage AC / DC Max | 30 V    |
| Supply Voltage                | 24 V    |
| Supply Voltage AC / DC Min    | 18 V    |
| Temperature range from        | -30 °C  |
| Temperature range to          | 60 °C   |
| Weight                        | 100 g   |