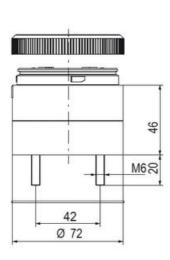

## **SPECIFICATIONS**

| Color Lens      | Blue     |
|-----------------|----------|
| Diameter        | 70 mm    |
| Flash Frequency | 1.4 Hz   |
| IP Class        | IP66     |
| Light source    | LED      |
| Light type      | Blue LED |
| Mounting        | Bayonet  |

| Nominal current max           | 0.265 A |
|-------------------------------|---------|
| Nominal current min           | 0.26 A  |
| Number Of Optional Modules    | 2       |
| Operating Voltage AC / DC Max | 30 V    |
| Supply Voltage                | 24 V    |
| Supply Voltage AC / DC Min    | 18 V    |
| Temperature range from        | -30 °C  |
| Temperature range to          | 60 °C   |
| Weight                        | 100 g   |