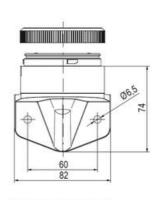

## **SPECIFICATIONS**

| Color Lens      | Blue     |
|-----------------|----------|
| Diameter        | 70 mm    |
| Flash Frequency | 1.4 Hz   |
| IP Class        | IP66     |
| Light source    | LED      |
| Light type      | Blue LED |
| Mounting        | Bayonet  |

| Nominal current max           | 0.265 A |
|-------------------------------|---------|
| Nominal current min           | 0.26 A  |
| Number Of Optional Modules    | 2       |
| Operating Voltage AC / DC Max | 30 V    |
| Supply Voltage                | 24 V    |
| Supply Voltage AC / DC Min    | 18 V    |
| Temperature range from        | -30 °C  |
| Temperature range to          | 60 °C   |
| Weight                        | 100 g   |