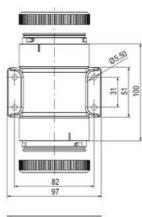

## **SPECIFICATIONS**

| Color Lens      | Blue     |
|-----------------|----------|
| Diameter        | 70 mm    |
| Flash Frequency | 1.4 Hz   |
| IP Class        | IP66     |
| Light source    | LED      |
| Light type      | Blue LED |
| Mounting        | Bayonet  |

| Nominal current max           | 0.265 A |
|-------------------------------|---------|
| Nominal current min           | 0.26 A  |
| Number Of Optional Modules    | 2       |
| Operating Voltage AC / DC Max | 30 V    |
| Supply Voltage                | 24 V    |
| Supply Voltage AC / DC Min    | 18 V    |
| Temperature range from        | -30 °C  |
| Temperature range to          | 60 °C   |
| Weight                        | 100 g   |