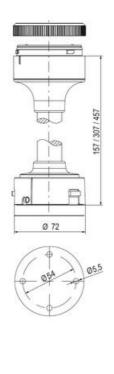

## **SPECIFICATIONS**

| Color Lens      | Blue     |
|-----------------|----------|
| Diameter        | 70 mm    |
| Flash Frequency | 1.4 Hz   |
| IP Class        | IP66     |
| Light source    | LED      |
| Light type      | Blue LED |
| Mounting        | Bayonet  |

| Nominal current max           | 0.265 A |
|-------------------------------|---------|
| Nominal current min           | 0.26 A  |
| Number Of Optional Modules    | 2       |
| Operating Voltage AC / DC Max | 30 V    |
| Supply Voltage                | 24 V    |
| Supply Voltage AC / DC Min    | 18 V    |
| Temperature range from        | -30 °C  |
| Temperature range to          | 60 °C   |
| Weight                        | 100 g   |