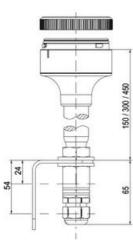

## **SPECIFICATIONS**

| Color Lens      | Blue     |
|-----------------|----------|
| Diameter        | 70 mm    |
| Flash Frequency | 1.4 Hz   |
| IP Class        | IP66     |
| Light source    | LED      |
| Light type      | Blue LED |
| Mounting        | Bayonet  |

| Nominal current max           | 0.265 A |
|-------------------------------|---------|
| Nominal current min           | 0.26 A  |
| Number Of Optional Modules    | 2       |
| Operating Voltage AC / DC Max | 30 V    |
| Supply Voltage                | 24 V    |
| Supply Voltage AC / DC Min    | 18 V    |
| Temperature range from        | -30 °C  |
| Temperature range to          | 60 °C   |
| Weight                        | 100 g   |