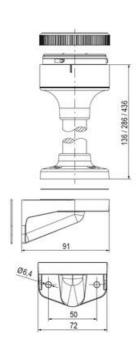

## **SPECIFICATIONS**

| Color Lens      | Blue     |
|-----------------|----------|
| Diameter        | 70 mm    |
| Flash Frequency | 1.4 Hz   |
| IP Class        | IP66     |
| Light source    | LED      |
| Light type      | Blue LED |
| Mounting        | Bayonet  |

| Nominal current max           | 0.265 A |
|-------------------------------|---------|
| Nominal current min           | 0.26 A  |
| Number Of Optional Modules    | 2       |
| Operating Voltage AC / DC Max | 30 V    |
| Supply Voltage                | 24 V    |
| Supply Voltage AC / DC Min    | 18 V    |
| Temperature range from        | -30 °C  |
| Temperature range to          | 60 °C   |
| Weight                        | 100 g   |