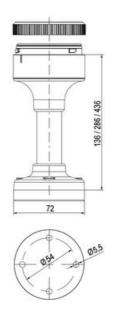

## **SPECIFICATIONS**

| Color Lens      | Blue     |
|-----------------|----------|
| Diameter        | 70 mm    |
| Flash Frequency | 1.4 Hz   |
| IP Class        | IP66     |
| Light source    | LED      |
| Light type      | Blue LED |
| Mounting        | Bayonet  |

| Nominal current max           | 0.265 A |
|-------------------------------|---------|
| Nominal current min           | 0.26 A  |
| Number Of Optional Modules    | 2       |
| Operating Voltage AC / DC Max | 30 V    |
| Supply Voltage                | 24 V    |
| Supply Voltage AC / DC Min    | 18 V    |
| Temperature range from        | -30 °C  |
| Temperature range to          | 60 °C   |
| Weight                        | 100 g   |