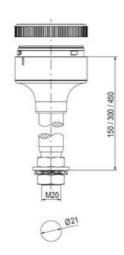

## **SPECIFICATIONS**

| Color Lens      | Blue     |
|-----------------|----------|
| Diameter        | 70 mm    |
| Flash Frequency | 1.4 Hz   |
| IP Class        | IP66     |
| Light source    | LED      |
| Light type      | Blue LED |
| Mounting        | Bayonet  |

| Nominal current max           | 0.265 A |
|-------------------------------|---------|
| Nominal current min           | 0.26 A  |
| Number Of Optional Modules    | 2       |
| Operating Voltage AC / DC Max | 30 V    |
| Supply Voltage                | 24 V    |
| Supply Voltage AC / DC Min    | 18 V    |
| Temperature range from        | -30 °C  |
| Temperature range to          | 60 °C   |
| Weight                        | 100 g   |