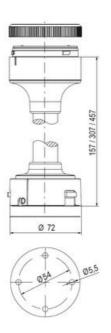

## **SPECIFICATIONS**

| Color Lens      | Blue     |
|-----------------|----------|
| Diameter        | 70 mm    |
| Flash Frequency | 1.4 Hz   |
| IP Class        | IP66     |
| Light source    | LED      |
| Light type      | Blue LED |
| Mounting        | Bayonet  |

| Nominal current max           | 0.265 A |
|-------------------------------|---------|
| Nominal current min           | 0.26 A  |
| Number Of Optional Modules    | 2       |
| Operating Voltage AC / DC Max | 30 V    |
| Supply Voltage                | 24 V    |
| Supply Voltage AC / DC Min    | 18 V    |
| Temperature range from        | -30 °C  |
| Temperature range to          | 60 °C   |
| Weight                        | 100 g   |