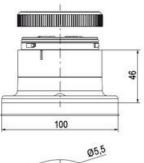

## **SPECIFICATIONS**

| Color Lens      | Blue     |
|-----------------|----------|
| Diameter        | 70 mm    |
| Flash Frequency | 1.4 Hz   |
| IP Class        | IP66     |
| Light source    | LED      |
| Light type      | Blue LED |
| Mounting        | Bayonet  |

| Nominal current max           | 0.265 A |
|-------------------------------|---------|
| Nominal current min           | 0.26 A  |
| Number Of Optional Modules    | 2       |
| Operating Voltage AC / DC Max | 30 V    |
| Supply Voltage                | 24 V    |
| Supply Voltage AC / DC Min    | 18 V    |
| Temperature range from        | -30 °C  |
| Temperature range to          | 60 °C   |
| Weight                        | 100 g   |