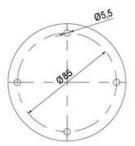

## **SPECIFICATIONS**

| Color Lens      | Blue     |
|-----------------|----------|
| Diameter        | 70 mm    |
| Flash Frequency | 1.4 Hz   |
| IP Class        | IP66     |
| Light source    | LED      |
| Light type      | Blue LED |
| Mounting        | Bayonet  |

| Nominal current max           | 0.265 A |
|-------------------------------|---------|
| Nominal current min           | 0.26 A  |
| Number Of Optional Modules    | 2       |
| Operating Voltage AC / DC Max | 30 V    |
| Supply Voltage                | 24 V    |
| Supply Voltage AC / DC Min    | 18 V    |
| Temperature range from        | -30 °C  |
| Temperature range to          | 60 °C   |
| Weight                        | 100 g   |