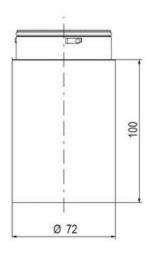

## **SPECIFICATIONS**

| Color Lens      | Blue     |
|-----------------|----------|
| Diameter        | 70 mm    |
| Flash Frequency | 1.4 Hz   |
| IP Class        | IP66     |
| Light source    | LED      |
| Light type      | Blue LED |
| Mounting        | Bayonet  |

| Nominal current max           | 0.265 A |
|-------------------------------|---------|
| Nominal current min           | 0.26 A  |
| Number Of Optional Modules    | 2       |
| Operating Voltage AC / DC Max | 30 V    |
| Supply Voltage                | 24 V    |
| Supply Voltage AC / DC Min    | 18 V    |
| Temperature range from        | -30 °C  |
| Temperature range to          | 60 °C   |
| Weight                        | 100 g   |