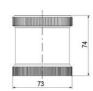

## **SPECIFICATIONS**

| Color Lens      | Blue     |
|-----------------|----------|
| Diameter        | 70 mm    |
| Flash Frequency | 1.4 Hz   |
| IP Class        | IP66     |
| Light source    | LED      |
| Light type      | Blue LED |
| Mounting        | Bayonet  |