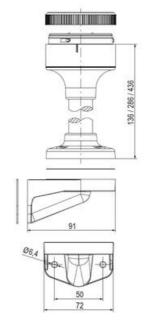

## **SPECIFICATIONS**

| Color Lens      | Blue     |
|-----------------|----------|
| Diameter        | 70 mm    |
| Flash Frequency | 1.4 Hz   |
| IP Class        | IP66     |
| Light source    | LED      |
| Light type      | Blue LED |
| Mounting        | Bayonet  |

| Nominal current max           | 0.265 A |
|-------------------------------|---------|
| Nominal current min           | 0.26 A  |
| Number Of Optional Modules    | 2       |
| Operating Voltage AC / DC Max | 30 V    |
| Supply Voltage                | 24 V    |
| Supply Voltage AC / DC Min    | 18 V    |
| Temperature range from        | -30 °C  |
| Temperature range to          | 60 °C   |
| Weight                        | 100 g   |