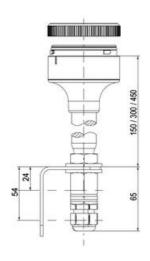

## SIGNAL TOWER Ø 70MM ECO

900065405 XDF-HP/BLUE/STROBE LIGHT/LED/24V AC

- · Modular signal tower
- Integrated LED or filament bulb
- · Wide control voltage range

## **SPECIFICATIONS**

| Color Lens      | Blue     |
|-----------------|----------|
| Diameter        | 70 mm    |
| Flash Frequency | 1.4 Hz   |
| IP Class        | IP66     |
| Light source    | LED      |
| Light type      | Blue LED |
| Mounting        | Bayonet  |

| Nominal current max           | 0.265 A |
|-------------------------------|---------|
| Nominal current min           | 0.26 A  |
| Number Of Optional Modules    | 2       |
| Operating Voltage AC / DC Max | 30 V    |
| Supply Voltage                | 24 V    |
| Supply Voltage AC / DC Min    | 18 V    |
| Temperature range from        | -30 °C  |
| Temperature range to          | 60 °C   |
| Weight                        | 100 g   |