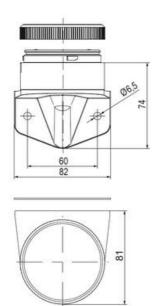

## **SPECIFICATIONS**

| Color Lens      | Blue     |
|-----------------|----------|
| Diameter        | 70 mm    |
| Flash Frequency | 1.4 Hz   |
| IP Class        | IP66     |
| Light source    | LED      |
| Light type      | Blue LED |
| Mounting        | Bayonet  |

| Nominal current max           | 0.265 A |
|-------------------------------|---------|
| Nominal current min           | 0.26 A  |
| Number Of Optional Modules    | 2       |
| Operating Voltage AC / DC Max | 30 V    |
| Supply Voltage                | 24 V    |
| Supply Voltage AC / DC Min    | 18 V    |
| Temperature range from        | -30 °C  |
| Temperature range to          | 60 °C   |
| Weight                        | 100 g   |