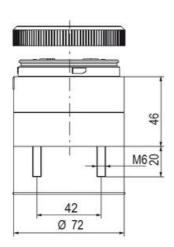

## **SPECIFICATIONS**

| Color Lens      | Blue     |
|-----------------|----------|
| Diameter        | 70 mm    |
| Flash Frequency | 1.4 Hz   |
| IP Class        | IP66     |
| Light source    | LED      |
| Light type      | Blue LED |
| Mounting        | Bayonet  |

| Nominal current max           | 0.265 A |
|-------------------------------|---------|
| Nominal current min           | 0.26 A  |
| Number Of Optional Modules    | 2       |
| Operating Voltage AC / DC Max | 30 V    |
| Supply Voltage                | 24 V    |
| Supply Voltage AC / DC Min    | 18 V    |
| Temperature range from        | -30 °C  |
| Temperature range to          | 60 °C   |
| Weight                        | 100 g   |