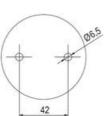

P 66 certified to UL type 4/4X/13

## **SPECIFICATIONS**

| Color Lens      | Blue     |
|-----------------|----------|
| Diameter        | 70 mm    |
| Flash Frequency | 1.4 Hz   |
| IP Class        | IP66     |
| Light source    | LED      |
| Light type      | Blue LED |
| Mounting        | Bayonet  |

| Nominal current max           | 0.265 A |
|-------------------------------|---------|
| Nominal current min           | 0.26 A  |
| Number Of Optional Modules    | 2       |
| Operating Voltage AC / DC Max | 30 V    |
| Supply Voltage                | 24 V    |
| Supply Voltage AC / DC Min    | 18 V    |
| Temperature range from        | -30 °C  |
| Temperature range to          | 60 °C   |
| Weight                        | 100 g   |