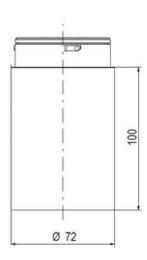

## **SPECIFICATIONS**

| Color Lens      | Blue     |
|-----------------|----------|
| Diameter        | 70 mm    |
| Flash Frequency | 1.4 Hz   |
| IP Class        | IP66     |
| Light source    | LED      |
| Light type      | Blue LED |
| Mounting        | Bayonet  |

| Nominal current max           | 0.265 A |
|-------------------------------|---------|
| Nominal current min           | 0.26 A  |
| Number Of Optional Modules    | 2       |
| Operating Voltage AC / DC Max | 30 V    |
| Supply Voltage                | 24 V    |
| Supply Voltage AC / DC Min    | 18 V    |
| Temperature range from        | -30 °C  |
| Temperature range to          | 60 °C   |
| Weight                        | 100 g   |