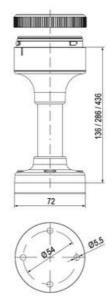

## **SPECIFICATIONS**

| Color Lens      | Blue     |
|-----------------|----------|
| Diameter        | 70 mm    |
| Flash Frequency | 1.4 Hz   |
| IP Class        | IP66     |
| Light source    | LED      |
| Light type      | Blue LED |
| Mounting        | Bayonet  |

| Nominal current max           | 0.265 A |
|-------------------------------|---------|
| Nominal current min           | 0.26 A  |
| Number Of Optional Modules    | 2       |
| Operating Voltage AC / DC Max | 30 V    |
| Supply Voltage                | 24 V    |
| Supply Voltage AC / DC Min    | 18 V    |
| Temperature range from        | -30 °C  |
| Temperature range to          | 60 °C   |
| Weight                        | 100 g   |