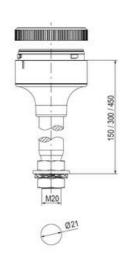

## **SPECIFICATIONS**

| Color Lens      | Blue     |
|-----------------|----------|
| Diameter        | 70 mm    |
| Flash Frequency | 1.4 Hz   |
| IP Class        | IP66     |
| Light source    | LED      |
| Light type      | Blue LED |
| Mounting        | Bayonet  |

| Nominal current max           | 0.265 A |
|-------------------------------|---------|
| Nominal current min           | 0.26 A  |
| Number Of Optional Modules    | 2       |
| Operating Voltage AC / DC Max | 30 V    |
| Supply Voltage                | 24 V    |
| Supply Voltage AC / DC Min    | 18 V    |
| Temperature range from        | -30 °C  |
| Temperature range to          | 60 °C   |
| Weight                        | 100 g   |