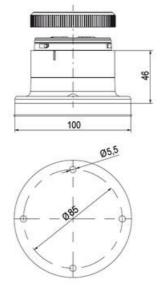

## **SPECIFICATIONS**

| Color Lens      | Blue     |
|-----------------|----------|
| Diameter        | 70 mm    |
| Flash Frequency | 1.4 Hz   |
| IP Class        | IP66     |
| Light source    | LED      |
| Light type      | Blue LED |
| Mounting        | Bayonet  |

| Nominal current max           | 0.265 A |
|-------------------------------|---------|
| Nominal current min           | 0.26 A  |
| Number Of Optional Modules    | 2       |
| Operating Voltage AC / DC Max | 30 V    |
| Supply Voltage                | 24 V    |
| Supply Voltage AC / DC Min    | 18 V    |
| Temperature range from        | -30 °C  |
| Temperature range to          | 60 °C   |
| Weight                        | 100 g   |