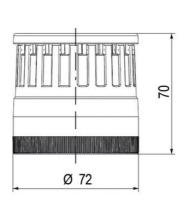

## **SPECIFICATIONS**

| Color Lens      | Green     |
|-----------------|-----------|
| Diameter        | 70 mm     |
| Flash Frequency | 1.4 Hz    |
| IP Class        | IP66      |
| Light source    | LED       |
| Light type      | Green LED |
| Mounting        | Bayonet   |

| Nominal current max           | 0.265 A |
|-------------------------------|---------|
| Nominal current min           | 0.26 A  |
| Number Of Optional Modules    | 2       |
| Operating Voltage AC / DC Max | 30 V    |
| Supply Voltage                | 24 V    |
| Supply Voltage AC / DC Min    | 18 V    |
| Temperature range from        | -30 °C  |
| Temperature range to          | 60 °C   |
| Weight                        | 100 g   |