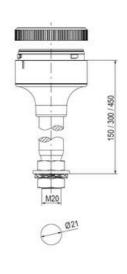

## **SPECIFICATIONS**

| Color Lens      | Green     |
|-----------------|-----------|
| Diameter        | 70 mm     |
| Flash Frequency | 1.4 Hz    |
| IP Class        | IP66      |
| Light source    | LED       |
| Light type      | Green LED |
| Mounting        | Bayonet   |

| Nominal current max           | 0.265 A |
|-------------------------------|---------|
| Nominal current min           | 0.26 A  |
| Number Of Optional Modules    | 2       |
| Operating Voltage AC / DC Max | 30 V    |
| Supply Voltage                | 24 V    |
| Supply Voltage AC / DC Min    | 18 V    |
| Temperature range from        | -30 °C  |
| Temperature range to          | 60 °C   |
| Weight                        | 100 g   |