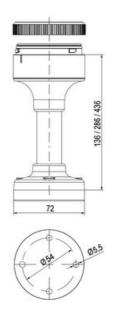

## **SPECIFICATIONS**

| Color Lens      | Green     |
|-----------------|-----------|
| Diameter        | 70 mm     |
| Flash Frequency | 1.4 Hz    |
| IP Class        | IP66      |
| Light source    | LED       |
| Light type      | Green LED |
| Mounting        | Bayonet   |

| Nominal current max           | 0.265 A |
|-------------------------------|---------|
| Nominal current min           | 0.26 A  |
| Number Of Optional Modules    | 2       |
| Operating Voltage AC / DC Max | 30 V    |
| Supply Voltage                | 24 V    |
| Supply Voltage AC / DC Min    | 18 V    |
| Temperature range from        | -30 °C  |
| Temperature range to          | 60 °C   |
| Weight                        | 100 g   |