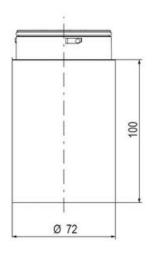

## **SPECIFICATIONS**

| Color Lens      | Green     |
|-----------------|-----------|
| Diameter        | 70 mm     |
| Flash Frequency | 1.4 Hz    |
| IP Class        | IP66      |
| Light source    | LED       |
| Light type      | Green LED |
| Mounting        | Bayonet   |

| Nominal current max           | 0.265 A |
|-------------------------------|---------|
| Nominal current min           | 0.26 A  |
| Number Of Optional Modules    | 2       |
| Operating Voltage AC / DC Max | 30 V    |
| Supply Voltage                | 24 V    |
| Supply Voltage AC / DC Min    | 18 V    |
| Temperature range from        | -30 °C  |
| Temperature range to          | 60 °C   |
| Weight                        | 100 g   |