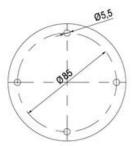

## **SPECIFICATIONS**

| Color Lens      | Green     |
|-----------------|-----------|
| Diameter        | 70 mm     |
| Flash Frequency | 1.4 Hz    |
| IP Class        | IP66      |
| Light source    | LED       |
| Light type      | Green LED |
| Mounting        | Bayonet   |

| Nominal current max           | 0.265 A |
|-------------------------------|---------|
| Nominal current min           | 0.26 A  |
| Number Of Optional Modules    | 2       |
| Operating Voltage AC / DC Max | 30 V    |
| Supply Voltage                | 24 V    |
| Supply Voltage AC / DC Min    | 18 V    |
| Temperature range from        | -30 °C  |
| Temperature range to          | 60 °C   |
| Weight                        | 100 g   |