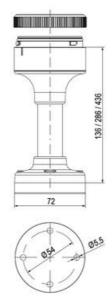

## **SPECIFICATIONS**

| Color Lens      | Green     |
|-----------------|-----------|
| Diameter        | 70 mm     |
| Flash Frequency | 1.4 Hz    |
| IP Class        | IP66      |
| Light source    | LED       |
| Light type      | Green LED |
| Mounting        | Bayonet   |

| Nominal current max           | 0.265 A |
|-------------------------------|---------|
| Nominal current min           | 0.26 A  |
| Number Of Optional Modules    | 2       |
| Operating Voltage AC / DC Max | 30 V    |
| Supply Voltage                | 24 V    |
| Supply Voltage AC / DC Min    | 18 V    |
| Temperature range from        | -30 °C  |
| Temperature range to          | 60 °C   |
| Weight                        | 100 g   |