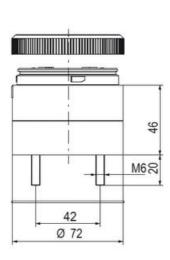

## **SPECIFICATIONS**

| Color Lens      | Green     |
|-----------------|-----------|
| Diameter        | 70 mm     |
| Flash Frequency | 1.4 Hz    |
| IP Class        | IP66      |
| Light source    | LED       |
| Light type      | Green LED |
| Mounting        | Bayonet   |

| Nominal current max           | 0.265 A |
|-------------------------------|---------|
| Nominal current min           | 0.26 A  |
| Number Of Optional Modules    | 2       |
| Operating Voltage AC / DC Max | 30 V    |
| Supply Voltage                | 24 V    |
| Supply Voltage AC / DC Min    | 18 V    |
| Temperature range from        | -30 °C  |
| Temperature range to          | 60 °C   |
| Weight                        | 100 g   |