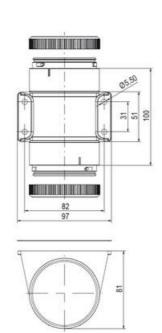

## **SPECIFICATIONS**

| Color Lens      | Green     |
|-----------------|-----------|
| Diameter        | 70 mm     |
| Flash Frequency | 1.4 Hz    |
| IP Class        | IP66      |
| Light source    | LED       |
| Light type      | Green LED |
| Mounting        | Bayonet   |

| Nominal current max           | 0.265 A |
|-------------------------------|---------|
| Nominal current min           | 0.26 A  |
| Number Of Optional Modules    | 2       |
| Operating Voltage AC / DC Max | 30 V    |
| Supply Voltage                | 24 V    |
| Supply Voltage AC / DC Min    | 18 V    |
| Temperature range from        | -30 °C  |
| Temperature range to          | 60 °C   |
| Weight                        | 100 g   |