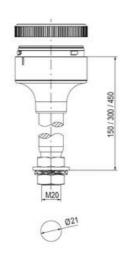

## **SPECIFICATIONS**

| Color Lens      | Green     |
|-----------------|-----------|
| Diameter        | 70 mm     |
| Flash Frequency | 1.4 Hz    |
| IP Class        | IP66      |
| Light source    | LED       |
| Light type      | Green LED |
| Mounting        | Bayonet   |

| Nominal current max           | 0.265 A |
|-------------------------------|---------|
| Nominal current min           | 0.26 A  |
| Number Of Optional Modules    | 2       |
| Operating Voltage AC / DC Max | 30 V    |
| Supply Voltage                | 24 V    |
| Supply Voltage AC / DC Min    | 18 V    |
| Temperature range from        | -30 °C  |
| Temperature range to          | 60 °C   |
| Weight                        | 100 g   |