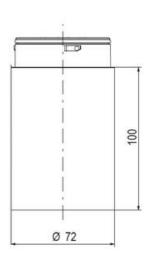

## **SPECIFICATIONS**

| Color Lens      | Green     |
|-----------------|-----------|
| Diameter        | 70 mm     |
| Flash Frequency | 1.4 Hz    |
| IP Class        | IP66      |
| Light source    | LED       |
| Light type      | Green LED |
| Mounting        | Bayonet   |