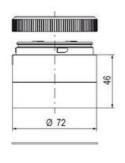

## **SPECIFICATIONS**

| Color Lens      | Green     |
|-----------------|-----------|
| Diameter        | 70 mm     |
| Flash Frequency | 1.4 Hz    |
| IP Class        | IP66      |
| Light source    | LED       |
| Light type      | Green LED |
| Mounting        | Bayonet   |