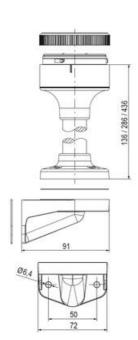

## **SPECIFICATIONS**

| Color Lens      | Green     |
|-----------------|-----------|
| Diameter        | 70 mm     |
| Flash Frequency | 1.4 Hz    |
| IP Class        | IP66      |
| Light source    | LED       |
| Light type      | Green LED |
| Mounting        | Bayonet   |

| Nominal current max           | 0.265 A |
|-------------------------------|---------|
| Nominal current min           | 0.26 A  |
| Number Of Optional Modules    | 2       |
| Operating Voltage AC / DC Max | 30 V    |
| Supply Voltage                | 24 V    |
| Supply Voltage AC / DC Min    | 18 V    |
| Temperature range from        | -30 °C  |
| Temperature range to          | 60 °C   |
| Weight                        | 100 g   |