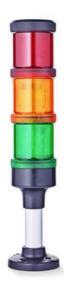

## SIGNAL TOWER Ø 70MM ECO

900066405 XDF-HP/GREEN/STROBE LIGHT/LED/24V AC

- · Modular signal tower
- Integrated LED or filament bulb
- · Wide control voltage range

## **SPECIFICATIONS**

| Color Lens      | Green     |
|-----------------|-----------|
| Diameter        | 70 mm     |
| Flash Frequency | 1.4 Hz    |
| IP Class        | IP66      |
| Light source    | LED       |
| Light type      | Green LED |
| Mounting        | Bayonet   |