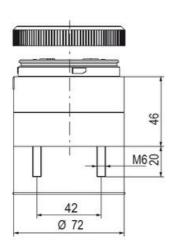

## **SPECIFICATIONS**

| Color Lens      | Green     |
|-----------------|-----------|
| Diameter        | 70 mm     |
| Flash Frequency | 1.4 Hz    |
| IP Class        | IP66      |
| Light source    | LED       |
| Light type      | Green LED |
| Mounting        | Bayonet   |

| Nominal current max           | 0.265 A |
|-------------------------------|---------|
| Nominal current min           | 0.26 A  |
| Number Of Optional Modules    | 2       |
| Operating Voltage AC / DC Max | 30 V    |
| Supply Voltage                | 24 V    |
| Supply Voltage AC / DC Min    | 18 V    |
| Temperature range from        | -30 °C  |
| Temperature range to          | 60 °C   |
| Weight                        | 100 g   |