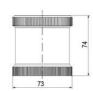

## **SPECIFICATIONS**

| Color Lens      | Green     |
|-----------------|-----------|
| Diameter        | 70 mm     |
| Flash Frequency | 1.4 Hz    |
| IP Class        | IP66      |
| Light source    | LED       |
| Light type      | Green LED |
| Mounting        | Bayonet   |