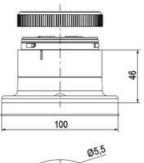

## **SPECIFICATIONS**

| Color Lens      | Green     |
|-----------------|-----------|
| Diameter        | 70 mm     |
| Flash Frequency | 1.4 Hz    |
| IP Class        | IP66      |
| Light source    | LED       |
| Light type      | Green LED |
| Mounting        | Bayonet   |

| Nominal current max           | 0.265 A |
|-------------------------------|---------|
| Nominal current min           | 0.26 A  |
| Number Of Optional Modules    | 2       |
| Operating Voltage AC / DC Max | 30 V    |
| Supply Voltage                | 24 V    |
| Supply Voltage AC / DC Min    | 18 V    |
| Temperature range from        | -30 °C  |
| Temperature range to          | 60 °C   |
| Weight                        | 100 g   |