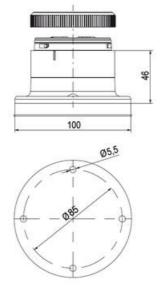

## **SPECIFICATIONS**

| Color Lens      | Green     |
|-----------------|-----------|
| Diameter        | 70 mm     |
| Flash Frequency | 1.4 Hz    |
| IP Class        | IP66      |
| Light source    | LED       |
| Light type      | Green LED |
| Mounting        | Bayonet   |

| Nominal current max           | 0.265 A |
|-------------------------------|---------|
| Nominal current min           | 0.26 A  |
| Number Of Optional Modules    | 2       |
| Operating Voltage AC / DC Max | 30 V    |
| Supply Voltage                | 24 V    |
| Supply Voltage AC / DC Min    | 18 V    |
| Temperature range from        | -30 °C  |
| Temperature range to          | 60 °C   |
| Weight                        | 100 g   |