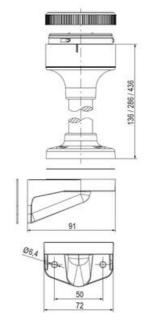

## **SPECIFICATIONS**

| Color Lens      | Green     |
|-----------------|-----------|
| Diameter        | 70 mm     |
| Flash Frequency | 1.4 Hz    |
| IP Class        | IP66      |
| Light source    | LED       |
| Light type      | Green LED |
| Mounting        | Bayonet   |

| Nominal current max           | 0.265 A |
|-------------------------------|---------|
| Nominal current min           | 0.26 A  |
| Number Of Optional Modules    | 2       |
| Operating Voltage AC / DC Max | 30 V    |
| Supply Voltage                | 24 V    |
| Supply Voltage AC / DC Min    | 18 V    |
| Temperature range from        | -30 °C  |
| Temperature range to          | 60 °C   |
| Weight                        | 100 g   |