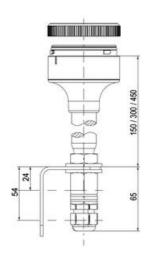

## **SPECIFICATIONS**

| Color Lens      | Green     |
|-----------------|-----------|
| Diameter        | 70 mm     |
| Flash Frequency | 1.4 Hz    |
| IP Class        | IP66      |
| Light source    | LED       |
| Light type      | Green LED |
| Mounting        | Bayonet   |

| Nominal current max           | 0.265 A |
|-------------------------------|---------|
| Nominal current min           | 0.26 A  |
| Number Of Optional Modules    | 2       |
| Operating Voltage AC / DC Max | 30 V    |
| Supply Voltage                | 24 V    |
| Supply Voltage AC / DC Min    | 18 V    |
| Temperature range from        | -30 °C  |
| Temperature range to          | 60 °C   |
| Weight                        | 100 g   |