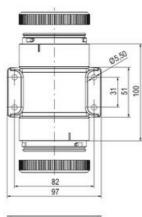

## **SPECIFICATIONS**

| Color Lens      | Green     |
|-----------------|-----------|
| Diameter        | 70 mm     |
| Flash Frequency | 1.4 Hz    |
| IP Class        | IP66      |
| Light source    | LED       |
| Light type      | Green LED |
| Mounting        | Bayonet   |

| Nominal current max           | 0.265 A |
|-------------------------------|---------|
| Nominal current min           | 0.26 A  |
| Number Of Optional Modules    | 2       |
| Operating Voltage AC / DC Max | 30 V    |
| Supply Voltage                | 24 V    |
| Supply Voltage AC / DC Min    | 18 V    |
| Temperature range from        | -30 °C  |
| Temperature range to          | 60 °C   |
| Weight                        | 100 g   |