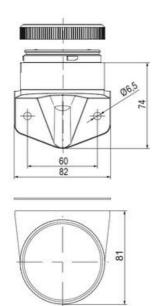

## **SPECIFICATIONS**

| Color Lens      | Green     |
|-----------------|-----------|
| Diameter        | 70 mm     |
| Flash Frequency | 1.4 Hz    |
| IP Class        | IP66      |
| Light source    | LED       |
| Light type      | Green LED |
| Mounting        | Bayonet   |

| Nominal current max           | 0.265 A |
|-------------------------------|---------|
| Nominal current min           | 0.26 A  |
| Number Of Optional Modules    | 2       |
| Operating Voltage AC / DC Max | 30 V    |
| Supply Voltage                | 24 V    |
| Supply Voltage AC / DC Min    | 18 V    |
| Temperature range from        | -30 °C  |
| Temperature range to          | 60 °C   |
| Weight                        | 100 g   |