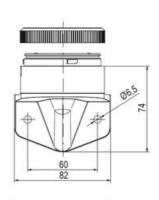

## **SPECIFICATIONS**

| Color Lens      | Green     |
|-----------------|-----------|
| Diameter        | 70 mm     |
| Flash Frequency | 1.4 Hz    |
| IP Class        | IP66      |
| Light source    | LED       |
| Light type      | Green LED |
| Mounting        | Bayonet   |

| Nominal current max           | 0.265 A |
|-------------------------------|---------|
| Nominal current min           | 0.26 A  |
| Number Of Optional Modules    | 2       |
| Operating Voltage AC / DC Max | 30 V    |
| Supply Voltage                | 24 V    |
| Supply Voltage AC / DC Min    | 18 V    |
| Temperature range from        | -30 °C  |
| Temperature range to          | 60 °C   |
| Weight                        | 100 g   |