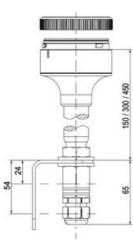

## **SPECIFICATIONS**

| Color Lens      | Green     |
|-----------------|-----------|
| Diameter        | 70 mm     |
| Flash Frequency | 1.4 Hz    |
| IP Class        | IP66      |
| Light source    | LED       |
| Light type      | Green LED |
| Mounting        | Bayonet   |

| Nominal current max           | 0.265 A |
|-------------------------------|---------|
| Nominal current min           | 0.26 A  |
| Number Of Optional Modules    | 2       |
| Operating Voltage AC / DC Max | 30 V    |
| Supply Voltage                | 24 V    |
| Supply Voltage AC / DC Min    | 18 V    |
| Temperature range from        | -30 °C  |
| Temperature range to          | 60 °C   |
| Weight                        | 100 g   |