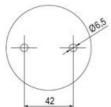

igh ingress protection IP 66 certified to UL type 4/4X/13

## **SPECIFICATIONS**

| Color Lens      | Green     |
|-----------------|-----------|
| Diameter        | 70 mm     |
| Flash Frequency | 1.4 Hz    |
| IP Class        | IP66      |
| Light source    | LED       |
| Light type      | Green LED |
| Mounting        | Bayonet   |

| Nominal current max           | 0.265 A |
|-------------------------------|---------|
| Nominal current min           | 0.26 A  |
| Number Of Optional Modules    | 2       |
| Operating Voltage AC / DC Max | 30 V    |
| Supply Voltage                | 24 V    |
| Supply Voltage AC / DC Min    | 18 V    |
| Temperature range from        | -30 °C  |
| Temperature range to          | 60 °C   |
| Weight                        | 100 g   |