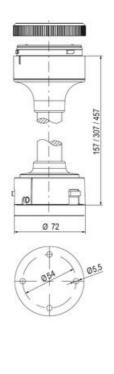

## **SPECIFICATIONS**

| Color Lens      | Green     |
|-----------------|-----------|
| Diameter        | 70 mm     |
| Flash Frequency | 1.4 Hz    |
| IP Class        | IP66      |
| Light source    | LED       |
| Light type      | Green LED |
| Mounting        | Bayonet   |

| Nominal current max           | 0.265 A |
|-------------------------------|---------|
| Nominal current min           | 0.26 A  |
| Number Of Optional Modules    | 2       |
| Operating Voltage AC / DC Max | 30 V    |
| Supply Voltage                | 24 V    |
| Supply Voltage AC / DC Min    | 18 V    |
| Temperature range from        | -30 °C  |
| Temperature range to          | 60 °C   |
| Weight                        | 100 g   |