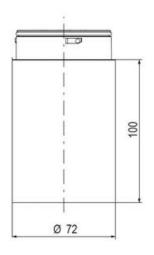

## **SPECIFICATIONS**

| Color Lens      | Yellow     |
|-----------------|------------|
| Diameter        | 70 mm      |
| Flash Frequency | 1.4 Hz     |
| IP Class        | IP66       |
| Light source    | LED        |
| Light type      | Yellow LED |
| Mounting        | Bayonet    |

| Nominal current max           | 0.265 A |
|-------------------------------|---------|
| Nominal current min           | 0.26 A  |
| Number Of Optional Modules    | 2       |
| Operating Voltage AC / DC Max | 30 V    |
| Supply Voltage                | 24 V    |
| Supply Voltage AC / DC Min    | 18 V    |
| Temperature range from        | -30 °C  |
| Temperature range to          | 60 °C   |
| Weight                        | 100 g   |