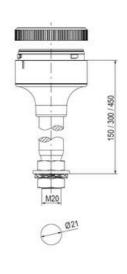

## **SPECIFICATIONS**

| Color Lens      | Yellow     |
|-----------------|------------|
| Diameter        | 70 mm      |
| Flash Frequency | 1.4 Hz     |
| IP Class        | IP66       |
| Light source    | LED        |
| Light type      | Yellow LED |
| Mounting        | Bayonet    |

| Nominal current max           | 0.265 A |
|-------------------------------|---------|
| Nominal current min           | 0.26 A  |
| Number Of Optional Modules    | 2       |
| Operating Voltage AC / DC Max | 30 V    |
| Supply Voltage                | 24 V    |
| Supply Voltage AC / DC Min    | 18 V    |
| Temperature range from        | -30 °C  |
| Temperature range to          | 60 °C   |
| Weight                        | 100 g   |