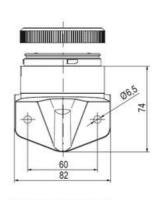

## **SPECIFICATIONS**

| Color Lens      | Yellow     |
|-----------------|------------|
| Diameter        | 70 mm      |
| Flash Frequency | 1.4 Hz     |
| IP Class        | IP66       |
| Light source    | LED        |
| Light type      | Yellow LED |
| Mounting        | Bayonet    |

| Nominal current max           | 0.265 A |
|-------------------------------|---------|
| Nominal current min           | 0.26 A  |
| Number Of Optional Modules    | 2       |
| Operating Voltage AC / DC Max | 30 V    |
| Supply Voltage                | 24 V    |
| Supply Voltage AC / DC Min    | 18 V    |
| Temperature range from        | -30 °C  |
| Temperature range to          | 60 °C   |
| Weight                        | 100 g   |