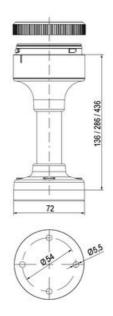

## **SPECIFICATIONS**

| Color Lens      | Yellow     |
|-----------------|------------|
| Diameter        | 70 mm      |
| Flash Frequency | 1.4 Hz     |
| IP Class        | IP66       |
| Light source    | LED        |
| Light type      | Yellow LED |
| Mounting        | Bayonet    |

| Nominal current max           | 0.265 A |
|-------------------------------|---------|
| Nominal current min           | 0.26 A  |
| Number Of Optional Modules    | 2       |
| Operating Voltage AC / DC Max | 30 V    |
| Supply Voltage                | 24 V    |
| Supply Voltage AC / DC Min    | 18 V    |
| Temperature range from        | -30 °C  |
| Temperature range to          | 60 °C   |
| Weight                        | 100 g   |