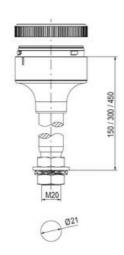

## **SPECIFICATIONS**

| Color Lens      | Yellow     |
|-----------------|------------|
| Diameter        | 70 mm      |
| Flash Frequency | 1.4 Hz     |
| IP Class        | IP66       |
| Light source    | LED        |
| Light type      | Yellow LED |
| Mounting        | Bayonet    |

| Nominal current max           | 0.265 A |
|-------------------------------|---------|
| Nominal current min           | 0.26 A  |
| Number Of Optional Modules    | 2       |
| Operating Voltage AC / DC Max | 30 V    |
| Supply Voltage                | 24 V    |
| Supply Voltage AC / DC Min    | 18 V    |
| Temperature range from        | -30 °C  |
| Temperature range to          | 60 °C   |
| Weight                        | 100 g   |