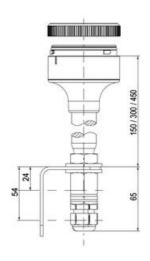

## **SPECIFICATIONS**

| Color Lens      | Yellow     |
|-----------------|------------|
| Diameter        | 70 mm      |
| Flash Frequency | 1.4 Hz     |
| IP Class        | IP66       |
| Light source    | LED        |
| Light type      | Yellow LED |
| Mounting        | Bayonet    |

| Nominal current max           | 0.265 A |
|-------------------------------|---------|
| Nominal current min           | 0.26 A  |
| Number Of Optional Modules    | 2       |
| Operating Voltage AC / DC Max | 30 V    |
| Supply Voltage                | 24 V    |
| Supply Voltage AC / DC Min    | 18 V    |
| Temperature range from        | -30 °C  |
| Temperature range to          | 60 °C   |
| Weight                        | 100 g   |