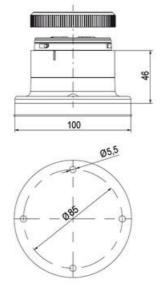

## **SPECIFICATIONS**

| Color Lens      | Yellow     |
|-----------------|------------|
| Diameter        | 70 mm      |
| Flash Frequency | 1.4 Hz     |
| IP Class        | IP66       |
| Light source    | LED        |
| Light type      | Yellow LED |
| Mounting        | Bayonet    |

| Nominal current max           | 0.265 A |
|-------------------------------|---------|
| Nominal current min           | 0.26 A  |
| Number Of Optional Modules    | 2       |
| Operating Voltage AC / DC Max | 30 V    |
| Supply Voltage                | 24 V    |
| Supply Voltage AC / DC Min    | 18 V    |
| Temperature range from        | -30 °C  |
| Temperature range to          | 60 °C   |
| Weight                        | 100 g   |