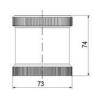

## **SPECIFICATIONS**

| Color Lens      | Yellow     |
|-----------------|------------|
| Diameter        | 70 mm      |
| Flash Frequency | 1.4 Hz     |
| IP Class        | IP66       |
| Light source    | LED        |
| Light type      | Yellow LED |
| Mounting        | Bayonet    |