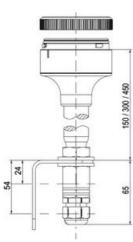

## **SPECIFICATIONS**

| Color Lens      | Yellow     |
|-----------------|------------|
| Diameter        | 70 mm      |
| Flash Frequency | 1.4 Hz     |
| IP Class        | IP66       |
| Light source    | LED        |
| Light type      | Yellow LED |
| Mounting        | Bayonet    |

| Nominal current max           | 0.265 A |
|-------------------------------|---------|
| Nominal current min           | 0.26 A  |
| Number Of Optional Modules    | 2       |
| Operating Voltage AC / DC Max | 30 V    |
| Supply Voltage                | 24 V    |
| Supply Voltage AC / DC Min    | 18 V    |
| Temperature range from        | -30 °C  |
| Temperature range to          | 60 °C   |
| Weight                        | 100 g   |