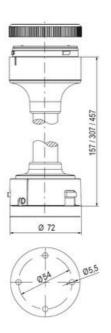

## **SPECIFICATIONS**

| Color Lens      | Yellow     |
|-----------------|------------|
| Diameter        | 70 mm      |
| Flash Frequency | 1.4 Hz     |
| IP Class        | IP66       |
| Light source    | LED        |
| Light type      | Yellow LED |
| Mounting        | Bayonet    |

| Nominal current max           | 0.265 A |
|-------------------------------|---------|
| Nominal current min           | 0.26 A  |
| Number Of Optional Modules    | 2       |
| Operating Voltage AC / DC Max | 30 V    |
| Supply Voltage                | 24 V    |
| Supply Voltage AC / DC Min    | 18 V    |
| Temperature range from        | -30 °C  |
| Temperature range to          | 60 °C   |
| Weight                        | 100 g   |