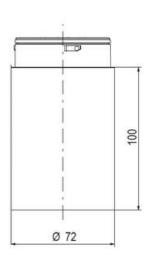

## **SPECIFICATIONS**

| Color Lens      | Yellow     |
|-----------------|------------|
| Diameter        | 70 mm      |
| Flash Frequency | 1.4 Hz     |
| IP Class        | IP66       |
| Light source    | LED        |
| Light type      | Yellow LED |
| Mounting        | Bayonet    |