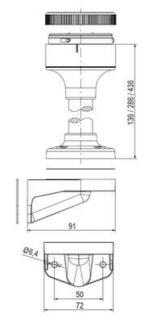

## **SPECIFICATIONS**

| Color Lens      | Yellow     |
|-----------------|------------|
| Diameter        | 70 mm      |
| Flash Frequency | 1.4 Hz     |
| IP Class        | IP66       |
| Light source    | LED        |
| Light type      | Yellow LED |
| Mounting        | Bayonet    |

| Nominal current max           | 0.265 A |
|-------------------------------|---------|
| Nominal current min           | 0.26 A  |
| Number Of Optional Modules    | 2       |
| Operating Voltage AC / DC Max | 30 V    |
| Supply Voltage                | 24 V    |
| Supply Voltage AC / DC Min    | 18 V    |
| Temperature range from        | -30 °C  |
| Temperature range to          | 60 °C   |
| Weight                        | 100 g   |