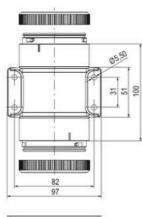

## **SPECIFICATIONS**

| Color Lens      | Yellow     |
|-----------------|------------|
| Diameter        | 70 mm      |
| Flash Frequency | 1.4 Hz     |
| IP Class        | IP66       |
| Light source    | LED        |
| Light type      | Yellow LED |
| Mounting        | Bayonet    |

| Nominal current max           | 0.265 A |
|-------------------------------|---------|
| Nominal current min           | 0.26 A  |
| Number Of Optional Modules    | 2       |
| Operating Voltage AC / DC Max | 30 V    |
| Supply Voltage                | 24 V    |
| Supply Voltage AC / DC Min    | 18 V    |
| Temperature range from        | -30 °C  |
| Temperature range to          | 60 °C   |
| Weight                        | 100 g   |