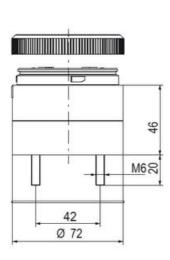

## **SPECIFICATIONS**

| Color Lens      | Yellow     |
|-----------------|------------|
| Diameter        | 70 mm      |
| Flash Frequency | 1.4 Hz     |
| IP Class        | IP66       |
| Light source    | LED        |
| Light type      | Yellow LED |
| Mounting        | Bayonet    |

| Nominal current max           | 0.265 A |
|-------------------------------|---------|
| Nominal current min           | 0.26 A  |
| Number Of Optional Modules    | 2       |
| Operating Voltage AC / DC Max | 30 V    |
| Supply Voltage                | 24 V    |
| Supply Voltage AC / DC Min    | 18 V    |
| Temperature range from        | -30 °C  |
| Temperature range to          | 60 °C   |
| Weight                        | 100 g   |