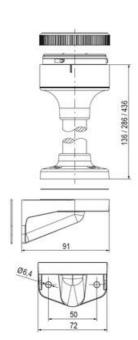

## **SPECIFICATIONS**

| Color Lens      | Yellow     |
|-----------------|------------|
| Diameter        | 70 mm      |
| Flash Frequency | 1.4 Hz     |
| IP Class        | IP66       |
| Light source    | LED        |
| Light type      | Yellow LED |
| Mounting        | Bayonet    |

| Nominal current max           | 0.265 A |
|-------------------------------|---------|
| Nominal current min           | 0.26 A  |
| Number Of Optional Modules    | 2       |
| Operating Voltage AC / DC Max | 30 V    |
| Supply Voltage                | 24 V    |
| Supply Voltage AC / DC Min    | 18 V    |
| Temperature range from        | -30 °C  |
| Temperature range to          | 60 °C   |
| Weight                        | 100 g   |