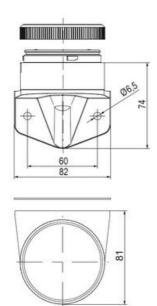

## **SPECIFICATIONS**

| Color Lens      | Yellow     |
|-----------------|------------|
| Diameter        | 70 mm      |
| Flash Frequency | 1.4 Hz     |
| IP Class        | IP66       |
| Light source    | LED        |
| Light type      | Yellow LED |
| Mounting        | Bayonet    |

| Nominal current max           | 0.265 A |
|-------------------------------|---------|
| Nominal current min           | 0.26 A  |
| Number Of Optional Modules    | 2       |
| Operating Voltage AC / DC Max | 30 V    |
| Supply Voltage                | 24 V    |
| Supply Voltage AC / DC Min    | 18 V    |
| Temperature range from        | -30 °C  |
| Temperature range to          | 60 °C   |
| Weight                        | 100 g   |