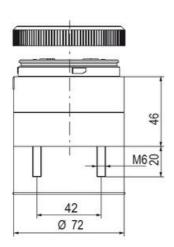

## **SPECIFICATIONS**

| Color Lens      | Yellow     |
|-----------------|------------|
| Diameter        | 70 mm      |
| Flash Frequency | 1.4 Hz     |
| IP Class        | IP66       |
| Light source    | LED        |
| Light type      | Yellow LED |
| Mounting        | Bayonet    |

| Nominal current max           | 0.265 A |
|-------------------------------|---------|
| Nominal current min           | 0.26 A  |
| Number Of Optional Modules    | 2       |
| Operating Voltage AC / DC Max | 30 V    |
| Supply Voltage                | 24 V    |
| Supply Voltage AC / DC Min    | 18 V    |
| Temperature range from        | -30 °C  |
| Temperature range to          | 60 °C   |
| Weight                        | 100 g   |