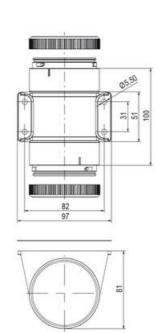

## **SPECIFICATIONS**

| Color Lens      | Yellow     |
|-----------------|------------|
| Diameter        | 70 mm      |
| Flash Frequency | 1.4 Hz     |
| IP Class        | IP66       |
| Light source    | LED        |
| Light type      | Yellow LED |
| Mounting        | Bayonet    |

| Nominal current max           | 0.265 A |
|-------------------------------|---------|
| Nominal current min           | 0.26 A  |
| Number Of Optional Modules    | 2       |
| Operating Voltage AC / DC Max | 30 V    |
| Supply Voltage                | 24 V    |
| Supply Voltage AC / DC Min    | 18 V    |
| Temperature range from        | -30 °C  |
| Temperature range to          | 60 °C   |
| Weight                        | 100 g   |