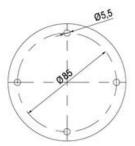

## **SPECIFICATIONS**

| Color Lens      | Yellow     |
|-----------------|------------|
| Diameter        | 70 mm      |
| Flash Frequency | 1.4 Hz     |
| IP Class        | IP66       |
| Light source    | LED        |
| Light type      | Yellow LED |
| Mounting        | Bayonet    |

| Nominal current max           | 0.265 A |
|-------------------------------|---------|
| Nominal current min           | 0.26 A  |
| Number Of Optional Modules    | 2       |
| Operating Voltage AC / DC Max | 30 V    |
| Supply Voltage                | 24 V    |
| Supply Voltage AC / DC Min    | 18 V    |
| Temperature range from        | -30 °C  |
| Temperature range to          | 60 °C   |
| Weight                        | 100 g   |