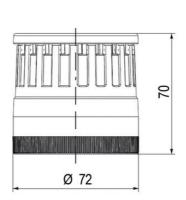

## **SPECIFICATIONS**

| Color Lens      | Yellow     |
|-----------------|------------|
| Diameter        | 70 mm      |
| Flash Frequency | 1.4 Hz     |
| IP Class        | IP66       |
| Light source    | LED        |
| Light type      | Yellow LED |
| Mounting        | Bayonet    |

| Nominal current max           | 0.265 A |
|-------------------------------|---------|
| Nominal current min           | 0.26 A  |
| Number Of Optional Modules    | 2       |
| Operating Voltage AC / DC Max | 30 V    |
| Supply Voltage                | 24 V    |
| Supply Voltage AC / DC Min    | 18 V    |
| Temperature range from        | -30 °C  |
| Temperature range to          | 60 °C   |
| Weight                        | 100 g   |