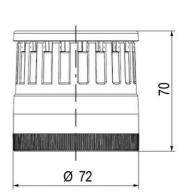

## **SPECIFICATIONS**

| Color Lens      | Yellow     |
|-----------------|------------|
| Diameter        | 70 mm      |
| Flash Frequency | 1.4 Hz     |
| IP Class        | IP66       |
| Light source    | LED        |
| Light type      | Yellow LED |
| Mounting        | Bayonet    |

| Nominal current max           | 0.265 A |
|-------------------------------|---------|
| Nominal current min           | 0.26 A  |
| Number Of Optional Modules    | 2       |
| Operating Voltage AC / DC Max | 30 V    |
| Supply Voltage                | 24 V    |
| Supply Voltage AC / DC Min    | 18 V    |
| Temperature range from        | -30 °C  |
| Temperature range to          | 60 °C   |
| Weight                        | 100 g   |