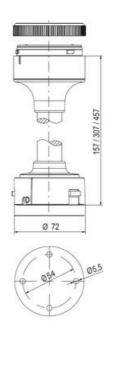

## **SPECIFICATIONS**

| Color Lens      | Yellow     |
|-----------------|------------|
| Diameter        | 70 mm      |
| Flash Frequency | 1.4 Hz     |
| IP Class        | IP66       |
| Light source    | LED        |
| Light type      | Yellow LED |
| Mounting        | Bayonet    |

| Nominal current max           | 0.265 A |
|-------------------------------|---------|
| Nominal current min           | 0.26 A  |
| Number Of Optional Modules    | 2       |
| Operating Voltage AC / DC Max | 30 V    |
| Supply Voltage                | 24 V    |
| Supply Voltage AC / DC Min    | 18 V    |
| Temperature range from        | -30 °C  |
| Temperature range to          | 60 °C   |
| Weight                        | 100 g   |