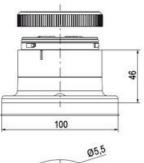

## **SPECIFICATIONS**

| Color Lens      | Yellow     |
|-----------------|------------|
| Diameter        | 70 mm      |
| Flash Frequency | 1.4 Hz     |
| IP Class        | IP66       |
| Light source    | LED        |
| Light type      | Yellow LED |
| Mounting        | Bayonet    |

| Nominal current max           | 0.265 A |
|-------------------------------|---------|
| Nominal current min           | 0.26 A  |
| Number Of Optional Modules    | 2       |
| Operating Voltage AC / DC Max | 30 V    |
| Supply Voltage                | 24 V    |
| Supply Voltage AC / DC Min    | 18 V    |
| Temperature range from        | -30 °C  |
| Temperature range to          | 60 °C   |
| Weight                        | 100 g   |