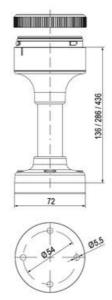

## **SPECIFICATIONS**

| Color Lens      | Yellow     |
|-----------------|------------|
| Diameter        | 70 mm      |
| Flash Frequency | 1.4 Hz     |
| IP Class        | IP66       |
| Light source    | LED        |
| Light type      | Yellow LED |
| Mounting        | Bayonet    |

| Nominal current max           | 0.265 A |
|-------------------------------|---------|
| Nominal current min           | 0.26 A  |
| Number Of Optional Modules    | 2       |
| Operating Voltage AC / DC Max | 30 V    |
| Supply Voltage                | 24 V    |
| Supply Voltage AC / DC Min    | 18 V    |
| Temperature range from        | -30 °C  |
| Temperature range to          | 60 °C   |
| Weight                        | 100 g   |