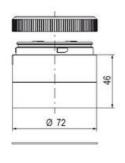

## **SPECIFICATIONS**

| Blue     |
|----------|
| 70 mm    |
| 2.6 Hz   |
| IP66     |
| LED      |
| Blue LED |
| Bayonet  |
|          |

| Nominal current max           | 0.265 A |
|-------------------------------|---------|
| Nominal current min           | 0.26 A  |
| Number Of Optional Modules    | 2       |
| Operating Voltage AC / DC Max | 30 V    |
| Supply Voltage                | 24 V    |
| Supply Voltage AC / DC Min    | 18 V    |
| Temperature range from        | -30 °C  |
| Temperature range to          | 60 °C   |
| Weight                        | 100 g   |