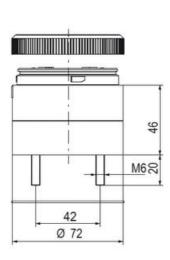

## **SPECIFICATIONS**

| Blue     |
|----------|
| 70 mm    |
| 2.6 Hz   |
| IP66     |
| LED      |
| Blue LED |
| Bayonet  |
|          |

| Nominal current max           | 0.265 A |
|-------------------------------|---------|
| Nominal current min           | 0.26 A  |
| Number Of Optional Modules    | 2       |
| Operating Voltage AC / DC Max | 30 V    |
| Supply Voltage                | 24 V    |
| Supply Voltage AC / DC Min    | 18 V    |
| Temperature range from        | -30 °C  |
| Temperature range to          | 60 °C   |
| Weight                        | 100 g   |