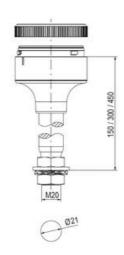

## **SPECIFICATIONS**

| Blue     |
|----------|
| 70 mm    |
| 2.6 Hz   |
| IP66     |
| LED      |
| Blue LED |
| Bayonet  |
|          |

| Nominal current max           | 0.265 A |
|-------------------------------|---------|
| Nominal current min           | 0.26 A  |
| Number Of Optional Modules    | 2       |
| Operating Voltage AC / DC Max | 30 V    |
| Supply Voltage                | 24 V    |
| Supply Voltage AC / DC Min    | 18 V    |
| Temperature range from        | -30 °C  |
| Temperature range to          | 60 °C   |
| Weight                        | 100 g   |