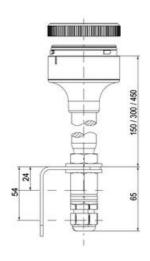

## SIGNAL TOWER Ø 70MM ECO

900075405 XFF-HP/BLUE/M-STROBE LIGHT/LED/24V AC

- · Modular signal tower
- Integrated LED or filament bulb
- · Wide control voltage range

## **SPECIFICATIONS**

| Blue     |
|----------|
| 70 mm    |
| 2.6 Hz   |
| IP66     |
| LED      |
| Blue LED |
| Bayonet  |
|          |

| Nominal current max           | 0.265 A |
|-------------------------------|---------|
| Nominal current min           | 0.26 A  |
| Number Of Optional Modules    | 2       |
| Operating Voltage AC / DC Max | 30 V    |
| Supply Voltage                | 24 V    |
| Supply Voltage AC / DC Min    | 18 V    |
| Temperature range from        | -30 °C  |
| Temperature range to          | 60 °C   |
| Weight                        | 100 g   |