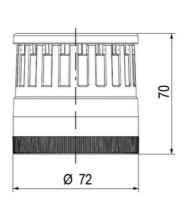

## **SPECIFICATIONS**

| Blue     |
|----------|
| 70 mm    |
| 2.6 Hz   |
| IP66     |
| LED      |
| Blue LED |
| Bayonet  |
|          |

| Nominal current max           | 0.265 A |
|-------------------------------|---------|
| Nominal current min           | 0.26 A  |
| Number Of Optional Modules    | 2       |
| Operating Voltage AC / DC Max | 30 V    |
| Supply Voltage                | 24 V    |
| Supply Voltage AC / DC Min    | 18 V    |
| Temperature range from        | -30 °C  |
| Temperature range to          | 60 °C   |
| Weight                        | 100 g   |