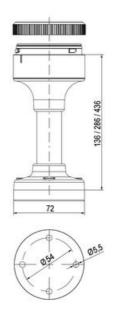

## **SPECIFICATIONS**

| Blue     |
|----------|
| 70 mm    |
| 2.6 Hz   |
| IP66     |
| LED      |
| Blue LED |
| Bayonet  |
|          |

| Nominal current max           | 0.265 A |
|-------------------------------|---------|
| Nominal current min           | 0.26 A  |
| Number Of Optional Modules    | 2       |
| Operating Voltage AC / DC Max | 30 V    |
| Supply Voltage                | 24 V    |
| Supply Voltage AC / DC Min    | 18 V    |
| Temperature range from        | -30 °C  |
| Temperature range to          | 60 °C   |
| Weight                        | 100 g   |