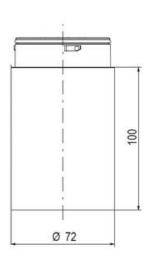

## **SPECIFICATIONS**

| Blue     |
|----------|
| 70 mm    |
| 2.6 Hz   |
| IP66     |
| LED      |
| Blue LED |
| Bayonet  |
|          |

| Nominal current max           | 0.265 A |
|-------------------------------|---------|
| Nominal current min           | 0.26 A  |
| Number Of Optional Modules    | 2       |
| Operating Voltage AC / DC Max | 30 V    |
| Supply Voltage                | 24 V    |
| Supply Voltage AC / DC Min    | 18 V    |
| Temperature range from        | -30 °C  |
| Temperature range to          | 60 °C   |
| Weight                        | 100 g   |