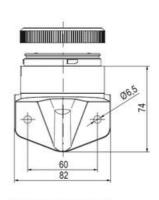

## **SPECIFICATIONS**

| Blue     |
|----------|
| 70 mm    |
| 2.6 Hz   |
| IP66     |
| LED      |
| Blue LED |
| Bayonet  |
|          |

| Nominal current max           | 0.265 A |
|-------------------------------|---------|
| Nominal current min           | 0.26 A  |
| Number Of Optional Modules    | 2       |
| Operating Voltage AC / DC Max | 30 V    |
| Supply Voltage                | 24 V    |
| Supply Voltage AC / DC Min    | 18 V    |
| Temperature range from        | -30 °C  |
| Temperature range to          | 60 °C   |
| Weight                        | 100 g   |