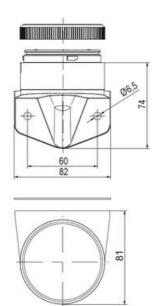

## **SPECIFICATIONS**

| Blue     |
|----------|
| 70 mm    |
| 2.6 Hz   |
| IP66     |
| LED      |
| Blue LED |
| Bayonet  |
|          |

| Nominal current max           | 0.265 A |
|-------------------------------|---------|
| Nominal current min           | 0.26 A  |
| Number Of Optional Modules    | 2       |
| Operating Voltage AC / DC Max | 30 V    |
| Supply Voltage                | 24 V    |
| Supply Voltage AC / DC Min    | 18 V    |
| Temperature range from        | -30 °C  |
| Temperature range to          | 60 °C   |
| Weight                        | 100 g   |