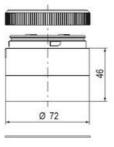

## **SPECIFICATIONS**

| Blue     |
|----------|
| 70 mm    |
| 2.6 Hz   |
| IP66     |
| LED      |
| Blue LED |
| Bayonet  |
|          |

| Nominal current max           | 0.265 A |
|-------------------------------|---------|
| Nominal current min           | 0.26 A  |
| Number Of Optional Modules    | 2       |
| Operating Voltage AC / DC Max | 30 V    |
| Supply Voltage                | 24 V    |
| Supply Voltage AC / DC Min    | 18 V    |
| Temperature range from        | -30 °C  |
| Temperature range to          | 60 °C   |
| Weight                        | 100 g   |