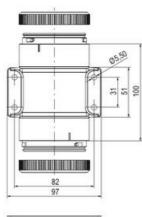

## SIGNAL TOWER Ø 70MM ECO

900075405 XFF-HP/BLUE/M-STROBE LIGHT/LED/24V AC

- · Modular signal tower
- Integrated LED or filament bulb
- · Wide control voltage range

## **SPECIFICATIONS**

| Blue     |
|----------|
| 70 mm    |
| 2.6 Hz   |
| IP66     |
| LED      |
| Blue LED |
| Bayonet  |
|          |

| Nominal current max           | 0.265 A |
|-------------------------------|---------|
| Nominal current min           | 0.26 A  |
| Number Of Optional Modules    | 2       |
| Operating Voltage AC / DC Max | 30 V    |
| Supply Voltage                | 24 V    |
| Supply Voltage AC / DC Min    | 18 V    |
| Temperature range from        | -30 °C  |
| Temperature range to          | 60 °C   |
| Weight                        | 100 g   |