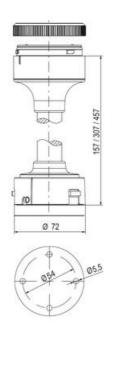

## **SPECIFICATIONS**

| Blue     |
|----------|
| 70 mm    |
| 2.6 Hz   |
| IP66     |
| LED      |
| Blue LED |
| Bayonet  |
|          |

| Nominal current max           | 0.265 A |
|-------------------------------|---------|
| Nominal current min           | 0.26 A  |
| Number Of Optional Modules    | 2       |
| Operating Voltage AC / DC Max | 30 V    |
| Supply Voltage                | 24 V    |
| Supply Voltage AC / DC Min    | 18 V    |
| Temperature range from        | -30 °C  |
| Temperature range to          | 60 °C   |
| Weight                        | 100 g   |