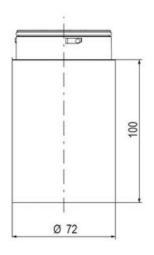

## **SPECIFICATIONS**

| Blue     |
|----------|
| 70 mm    |
| 2.6 Hz   |
| IP66     |
| LED      |
| Blue LED |
| Bayonet  |
|          |

| Nominal current max           | 0.265 A |
|-------------------------------|---------|
| Nominal current min           | 0.26 A  |
| Number Of Optional Modules    | 2       |
| Operating Voltage AC / DC Max | 30 V    |
| Supply Voltage                | 24 V    |
| Supply Voltage AC / DC Min    | 18 V    |
| Temperature range from        | -30 °C  |
| Temperature range to          | 60 °C   |
| Weight                        | 100 g   |