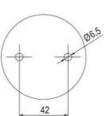

## **SPECIFICATIONS**

| Blue     |
|----------|
| 70 mm    |
| 2.6 Hz   |
| IP66     |
| LED      |
| Blue LED |
| Bayonet  |
|          |

| Nominal current max           | 0.265 A |
|-------------------------------|---------|
| Nominal current min           | 0.26 A  |
| Number Of Optional Modules    | 2       |
| Operating Voltage AC / DC Max | 30 V    |
| Supply Voltage                | 24 V    |
| Supply Voltage AC / DC Min    | 18 V    |
| Temperature range from        | -30 °C  |
| Temperature range to          | 60 °C   |
| Weight                        | 100 g   |