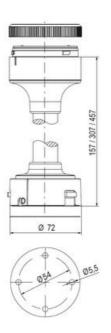

## **SPECIFICATIONS**

| Blue     |
|----------|
| 70 mm    |
| 2.6 Hz   |
| IP66     |
| LED      |
| Blue LED |
| Bayonet  |
|          |

| Nominal current max           | 0.265 A |
|-------------------------------|---------|
| Nominal current min           | 0.26 A  |
| Number Of Optional Modules    | 2       |
| Operating Voltage AC / DC Max | 30 V    |
| Supply Voltage                | 24 V    |
| Supply Voltage AC / DC Min    | 18 V    |
| Temperature range from        | -30 °C  |
| Temperature range to          | 60 °C   |
| Weight                        | 100 g   |