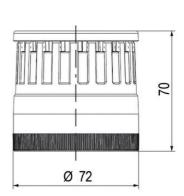

## **SPECIFICATIONS**

| Blue     |
|----------|
| 70 mm    |
| 2.6 Hz   |
| IP66     |
| LED      |
| Blue LED |
| Bayonet  |
|          |

| Nominal current max           | 0.265 A |
|-------------------------------|---------|
| Nominal current min           | 0.26 A  |
| Number Of Optional Modules    | 2       |
| Operating Voltage AC / DC Max | 30 V    |
| Supply Voltage                | 24 V    |
| Supply Voltage AC / DC Min    | 18 V    |
| Temperature range from        | -30 °C  |
| Temperature range to          | 60 °C   |
| Weight                        | 100 g   |