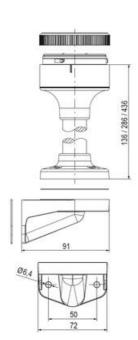

## **SPECIFICATIONS**

| Blue     |
|----------|
| 70 mm    |
| 2.6 Hz   |
| IP66     |
| LED      |
| Blue LED |
| Bayonet  |
|          |

| Nominal current max           | 0.265 A |
|-------------------------------|---------|
| Nominal current min           | 0.26 A  |
| Number Of Optional Modules    | 2       |
| Operating Voltage AC / DC Max | 30 V    |
| Supply Voltage                | 24 V    |
| Supply Voltage AC / DC Min    | 18 V    |
| Temperature range from        | -30 °C  |
| Temperature range to          | 60 °C   |
| Weight                        | 100 g   |