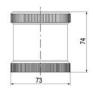

## **SPECIFICATIONS**

| Blue     |
|----------|
| 70 mm    |
| 2.6 Hz   |
| IP66     |
| LED      |
| Blue LED |
| Bayonet  |
|          |

| Nominal current max           | 0.265 A |
|-------------------------------|---------|
| Nominal current min           | 0.26 A  |
| Number Of Optional Modules    | 2       |
| Operating Voltage AC / DC Max | 30 V    |
| Supply Voltage                | 24 V    |
| Supply Voltage AC / DC Min    | 18 V    |
| Temperature range from        | -30 °C  |
| Temperature range to          | 60 °C   |
| Weight                        | 100 g   |