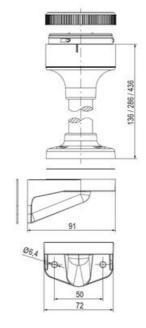

## **SPECIFICATIONS**

| Blue     |
|----------|
| 70 mm    |
| 2.6 Hz   |
| IP66     |
| LED      |
| Blue LED |
| Bayonet  |
|          |

| Nominal current max           | 0.265 A |
|-------------------------------|---------|
| Nominal current min           | 0.26 A  |
| Number Of Optional Modules    | 2       |
| Operating Voltage AC / DC Max | 30 V    |
| Supply Voltage                | 24 V    |
| Supply Voltage AC / DC Min    | 18 V    |
| Temperature range from        | -30 °C  |
| Temperature range to          | 60 °C   |
| Weight                        | 100 g   |