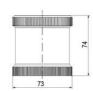

## **SPECIFICATIONS**

| Blue     |
|----------|
| 70 mm    |
| 2.6 Hz   |
| IP66     |
| LED      |
| Blue LED |
| Bayonet  |
|          |

| Nominal current max           | 0.265 A |
|-------------------------------|---------|
| Nominal current min           | 0.26 A  |
| Number Of Optional Modules    | 2       |
| Operating Voltage AC / DC Max | 30 V    |
| Supply Voltage                | 24 V    |
| Supply Voltage AC / DC Min    | 18 V    |
| Temperature range from        | -30 °C  |
| Temperature range to          | 60 °C   |
| Weight                        | 100 g   |