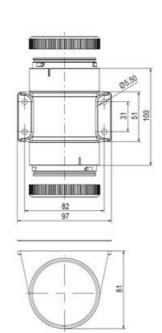

## **SPECIFICATIONS**

| Blue     |
|----------|
| 70 mm    |
| 2.6 Hz   |
| IP66     |
| LED      |
| Blue LED |
| Bayonet  |
|          |

| Nominal current max           | 0.265 A |
|-------------------------------|---------|
| Nominal current min           | 0.26 A  |
| Number Of Optional Modules    | 2       |
| Operating Voltage AC / DC Max | 30 V    |
| Supply Voltage                | 24 V    |
| Supply Voltage AC / DC Min    | 18 V    |
| Temperature range from        | -30 °C  |
| Temperature range to          | 60 °C   |
| Weight                        | 100 g   |