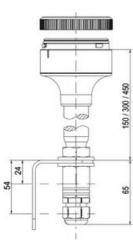

## **SPECIFICATIONS**

| Blue     |
|----------|
| 70 mm    |
| 2.6 Hz   |
| IP66     |
| LED      |
| Blue LED |
| Bayonet  |
|          |

| Nominal current max           | 0.265 A |
|-------------------------------|---------|
| Nominal current min           | 0.26 A  |
| Number Of Optional Modules    | 2       |
| Operating Voltage AC / DC Max | 30 V    |
| Supply Voltage                | 24 V    |
| Supply Voltage AC / DC Min    | 18 V    |
| Temperature range from        | -30 °C  |
| Temperature range to          | 60 °C   |
| Weight                        | 100 g   |