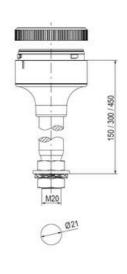

## **SPECIFICATIONS**

| Blue     |
|----------|
| 70 mm    |
| 2.6 Hz   |
| IP66     |
| LED      |
| Blue LED |
| Bayonet  |
|          |

| Nominal current max           | 0.265 A |
|-------------------------------|---------|
| Nominal current min           | 0.26 A  |
| Number Of Optional Modules    | 2       |
| Operating Voltage AC / DC Max | 30 V    |
| Supply Voltage                | 24 V    |
| Supply Voltage AC / DC Min    | 18 V    |
| Temperature range from        | -30 °C  |
| Temperature range to          | 60 °C   |
| Weight                        | 100 g   |