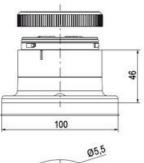

## **SPECIFICATIONS**

| Blue     |
|----------|
| 70 mm    |
| 2.6 Hz   |
| IP66     |
| LED      |
| Blue LED |
| Bayonet  |
|          |

| Nominal current max           | 0.265 A |
|-------------------------------|---------|
| Nominal current min           | 0.26 A  |
| Number Of Optional Modules    | 2       |
| Operating Voltage AC / DC Max | 30 V    |
| Supply Voltage                | 24 V    |
| Supply Voltage AC / DC Min    | 18 V    |
| Temperature range from        | -30 °C  |
| Temperature range to          | 60 °C   |
| Weight                        | 100 g   |