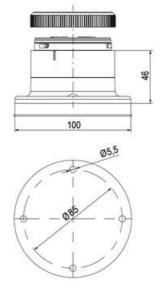

## **SPECIFICATIONS**

| Blue     |
|----------|
| 70 mm    |
| 2.6 Hz   |
| IP66     |
| LED      |
| Blue LED |
| Bayonet  |
|          |

| Nominal current max           | 0.265 A |
|-------------------------------|---------|
| Nominal current min           | 0.26 A  |
| Number Of Optional Modules    | 2       |
| Operating Voltage AC / DC Max | 30 V    |
| Supply Voltage                | 24 V    |
| Supply Voltage AC / DC Min    | 18 V    |
| Temperature range from        | -30 °C  |
| Temperature range to          | 60 °C   |
| Weight                        | 100 g   |