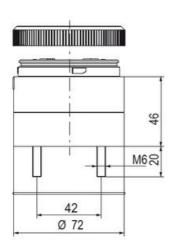

## **SPECIFICATIONS**

| Blue     |
|----------|
| 70 mm    |
| 2.6 Hz   |
| IP66     |
| LED      |
| Blue LED |
| Bayonet  |
|          |

| Nominal current max           | 0.265 A |
|-------------------------------|---------|
| Nominal current min           | 0.26 A  |
| Number Of Optional Modules    | 2       |
| Operating Voltage AC / DC Max | 30 V    |
| Supply Voltage                | 24 V    |
| Supply Voltage AC / DC Min    | 18 V    |
| Temperature range from        | -30 °C  |
| Temperature range to          | 60 °C   |
| Weight                        | 100 g   |