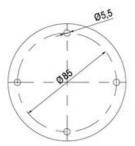

## **SPECIFICATIONS**

| Blue     |
|----------|
| 70 mm    |
| 2.6 Hz   |
| IP66     |
| LED      |
| Blue LED |
| Bayonet  |
|          |

| Nominal current max           | 0.265 A |
|-------------------------------|---------|
| Nominal current min           | 0.26 A  |
| Number Of Optional Modules    | 2       |
| Operating Voltage AC / DC Max | 30 V    |
| Supply Voltage                | 24 V    |
| Supply Voltage AC / DC Min    | 18 V    |
| Temperature range from        | -30 °C  |
| Temperature range to          | 60 °C   |
| Weight                        | 100 g   |