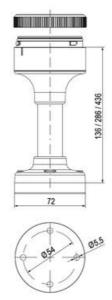

## **SPECIFICATIONS**

| Blue     |
|----------|
| 70 mm    |
| 2.6 Hz   |
| IP66     |
| LED      |
| Blue LED |
| Bayonet  |
|          |

| Nominal current max           | 0.265 A |
|-------------------------------|---------|
| Nominal current min           | 0.26 A  |
| Number Of Optional Modules    | 2       |
| Operating Voltage AC / DC Max | 30 V    |
| Supply Voltage                | 24 V    |
| Supply Voltage AC / DC Min    | 18 V    |
| Temperature range from        | -30 °C  |
| Temperature range to          | 60 °C   |
| Weight                        | 100 g   |