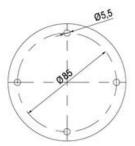

## **SPECIFICATIONS**

| Color Lens      | Green     |
|-----------------|-----------|
| Diameter        | 70 mm     |
| Flash Frequency | 2.6 Hz    |
| IP Class        | IP66      |
| Light source    | LED       |
| Light type      | Green LED |
| Mounting        | Bayonet   |