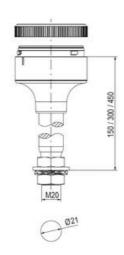

## **SPECIFICATIONS**

| Color Lens      | Green     |
|-----------------|-----------|
| Diameter        | 70 mm     |
| Flash Frequency | 2.6 Hz    |
| IP Class        | IP66      |
| Light source    | LED       |
| Light type      | Green LED |
| Mounting        | Bayonet   |

| Nominal current max           | 0.265 A |
|-------------------------------|---------|
| Nominal current min           | 0.26 A  |
| Number Of Optional Modules    | 2       |
| Operating Voltage AC / DC Max | 30 V    |
| Supply Voltage                | 24 V    |
| Supply Voltage AC / DC Min    | 18 V    |
| Temperature range from        | -30 °C  |
| Temperature range to          | 60 °C   |
| Weight                        | 100 g   |