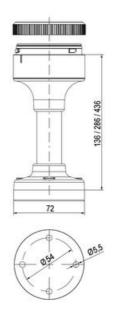

## **SPECIFICATIONS**

| Color Lens      | Green     |
|-----------------|-----------|
| Diameter        | 70 mm     |
| Flash Frequency | 2.6 Hz    |
| IP Class        | IP66      |
| Light source    | LED       |
| Light type      | Green LED |
| Mounting        | Bayonet   |

| Nominal current max           | 0.265 A |
|-------------------------------|---------|
| Nominal current min           | 0.26 A  |
| Number Of Optional Modules    | 2       |
| Operating Voltage AC / DC Max | 30 V    |
| Supply Voltage                | 24 V    |
| Supply Voltage AC / DC Min    | 18 V    |
| Temperature range from        | -30 °C  |
| Temperature range to          | 60 °C   |
| Weight                        | 100 g   |