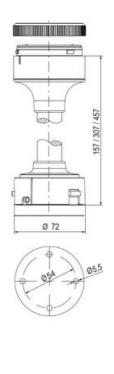

## **SPECIFICATIONS**

| Color Lens      | Green     |
|-----------------|-----------|
| Diameter        | 70 mm     |
| Flash Frequency | 2.6 Hz    |
| IP Class        | IP66      |
| Light source    | LED       |
| Light type      | Green LED |
| Mounting        | Bayonet   |

| Nominal current max           | 0.265 A |
|-------------------------------|---------|
| Nominal current min           | 0.26 A  |
| Number Of Optional Modules    | 2       |
| Operating Voltage AC / DC Max | 30 V    |
| Supply Voltage                | 24 V    |
| Supply Voltage AC / DC Min    | 18 V    |
| Temperature range from        | -30 °C  |
| Temperature range to          | 60 °C   |
| Weight                        | 100 g   |