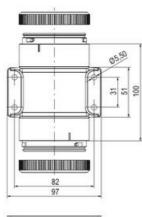

## **SPECIFICATIONS**

| Color Lens      | Green     |
|-----------------|-----------|
| Diameter        | 70 mm     |
| Flash Frequency | 2.6 Hz    |
| IP Class        | IP66      |
| Light source    | LED       |
| Light type      | Green LED |
| Mounting        | Bayonet   |

| Nominal current max           | 0.265 A |
|-------------------------------|---------|
| Nominal current min           | 0.26 A  |
| Number Of Optional Modules    | 2       |
| Operating Voltage AC / DC Max | 30 V    |
| Supply Voltage                | 24 V    |
| Supply Voltage AC / DC Min    | 18 V    |
| Temperature range from        | -30 °C  |
| Temperature range to          | 60 °C   |
| Weight                        | 100 g   |