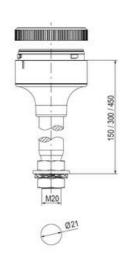

## **SPECIFICATIONS**

| Color Lens      | Green     |
|-----------------|-----------|
| Diameter        | 70 mm     |
| Flash Frequency | 2.6 Hz    |
| IP Class        | IP66      |
| Light source    | LED       |
| Light type      | Green LED |
| Mounting        | Bayonet   |

| Nominal current max           | 0.265 A |
|-------------------------------|---------|
| Nominal current min           | 0.26 A  |
| Number Of Optional Modules    | 2       |
| Operating Voltage AC / DC Max | 30 V    |
| Supply Voltage                | 24 V    |
| Supply Voltage AC / DC Min    | 18 V    |
| Temperature range from        | -30 °C  |
| Temperature range to          | 60 °C   |
| Weight                        | 100 g   |