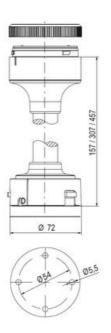

## **SPECIFICATIONS**

| Color Lens      | Green     |
|-----------------|-----------|
| Diameter        | 70 mm     |
| Flash Frequency | 2.6 Hz    |
| IP Class        | IP66      |
| Light source    | LED       |
| Light type      | Green LED |
| Mounting        | Bayonet   |

| Nominal current max           | 0.265 A |
|-------------------------------|---------|
| Nominal current min           | 0.26 A  |
| Number Of Optional Modules    | 2       |
| Operating Voltage AC / DC Max | 30 V    |
| Supply Voltage                | 24 V    |
| Supply Voltage AC / DC Min    | 18 V    |
| Temperature range from        | -30 °C  |
| Temperature range to          | 60 °C   |
| Weight                        | 100 g   |