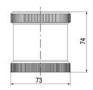

## **SPECIFICATIONS**

| Color Lens      | Green     |
|-----------------|-----------|
| Diameter        | 70 mm     |
| Flash Frequency | 2.6 Hz    |
| IP Class        | IP66      |
| Light source    | LED       |
| Light type      | Green LED |
| Mounting        | Bayonet   |