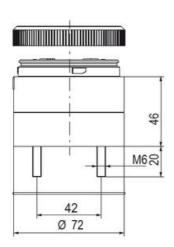

## **SPECIFICATIONS**

| Color Lens      | Green     |
|-----------------|-----------|
| Diameter        | 70 mm     |
| Flash Frequency | 2.6 Hz    |
| IP Class        | IP66      |
| Light source    | LED       |
| Light type      | Green LED |
| Mounting        | Bayonet   |

| Nominal current max           | 0.265 A |
|-------------------------------|---------|
| Nominal current min           | 0.26 A  |
| Number Of Optional Modules    | 2       |
| Operating Voltage AC / DC Max | 30 V    |
| Supply Voltage                | 24 V    |
| Supply Voltage AC / DC Min    | 18 V    |
| Temperature range from        | -30 °C  |
| Temperature range to          | 60 °C   |
| Weight                        | 100 g   |