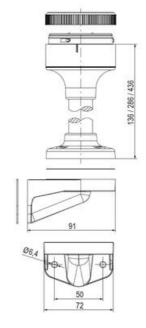

## **SPECIFICATIONS**

| Color Lens      | Green     |
|-----------------|-----------|
| Diameter        | 70 mm     |
| Flash Frequency | 2.6 Hz    |
| IP Class        | IP66      |
| Light source    | LED       |
| Light type      | Green LED |
| Mounting        | Bayonet   |

| Nominal current max           | 0.265 A |
|-------------------------------|---------|
| Nominal current min           | 0.26 A  |
| Number Of Optional Modules    | 2       |
| Operating Voltage AC / DC Max | 30 V    |
| Supply Voltage                | 24 V    |
| Supply Voltage AC / DC Min    | 18 V    |
| Temperature range from        | -30 °C  |
| Temperature range to          | 60 °C   |
| Weight                        | 100 g   |