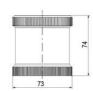

## **SPECIFICATIONS**

| Color Lens      | Green     |
|-----------------|-----------|
| Diameter        | 70 mm     |
| Flash Frequency | 2.6 Hz    |
| IP Class        | IP66      |
| Light source    | LED       |
| Light type      | Green LED |
| Mounting        | Bayonet   |

| Nominal current max           | 0.265 A |
|-------------------------------|---------|
| Nominal current min           | 0.26 A  |
| Number Of Optional Modules    | 2       |
| Operating Voltage AC / DC Max | 30 V    |
| Supply Voltage                | 24 V    |
| Supply Voltage AC / DC Min    | 18 V    |
| Temperature range from        | -30 °C  |
| Temperature range to          | 60 °C   |
| Weight                        | 100 g   |