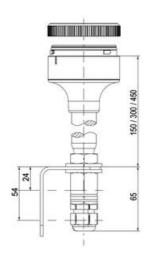

## **SPECIFICATIONS**

| Color Lens      | Green     |
|-----------------|-----------|
| Diameter        | 70 mm     |
| Flash Frequency | 2.6 Hz    |
| IP Class        | IP66      |
| Light source    | LED       |
| Light type      | Green LED |
| Mounting        | Bayonet   |

| Nominal current max           | 0.265 A |
|-------------------------------|---------|
| Nominal current min           | 0.26 A  |
| Number Of Optional Modules    | 2       |
| Operating Voltage AC / DC Max | 30 V    |
| Supply Voltage                | 24 V    |
| Supply Voltage AC / DC Min    | 18 V    |
| Temperature range from        | -30 °C  |
| Temperature range to          | 60 °C   |
| Weight                        | 100 g   |