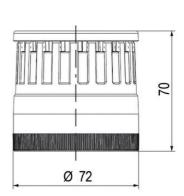

## **SPECIFICATIONS**

| Color Lens      | Green     |
|-----------------|-----------|
| Diameter        | 70 mm     |
| Flash Frequency | 2.6 Hz    |
| IP Class        | IP66      |
| Light source    | LED       |
| Light type      | Green LED |
| Mounting        | Bayonet   |

| Nominal current max           | 0.265 A |
|-------------------------------|---------|
| Nominal current min           | 0.26 A  |
| Number Of Optional Modules    | 2       |
| Operating Voltage AC / DC Max | 30 V    |
| Supply Voltage                | 24 V    |
| Supply Voltage AC / DC Min    | 18 V    |
| Temperature range from        | -30 °C  |
| Temperature range to          | 60 °C   |
| Weight                        | 100 g   |