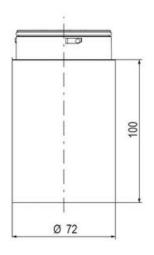

## **SPECIFICATIONS**

| Color Lens      | Green     |
|-----------------|-----------|
| Diameter        | 70 mm     |
| Flash Frequency | 2.6 Hz    |
| IP Class        | IP66      |
| Light source    | LED       |
| Light type      | Green LED |
| Mounting        | Bayonet   |

| Nominal current max           | 0.265 A |
|-------------------------------|---------|
| Nominal current min           | 0.26 A  |
| Number Of Optional Modules    | 2       |
| Operating Voltage AC / DC Max | 30 V    |
| Supply Voltage                | 24 V    |
| Supply Voltage AC / DC Min    | 18 V    |
| Temperature range from        | -30 °C  |
| Temperature range to          | 60 °C   |
| Weight                        | 100 g   |