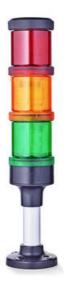

## SIGNAL TOWER Ø 70MM ECO

900076405 XFF-HP/GREEN/M-STROBE LIGHT/LED/24V AC

- · Modular signal tower
- Integrated LED or filament bulb
- · Wide control voltage range

## **SPECIFICATIONS**

| Color Lens      | Green     |
|-----------------|-----------|
| Diameter        | 70 mm     |
| Flash Frequency | 2.6 Hz    |
| IP Class        | IP66      |
| Light source    | LED       |
| Light type      | Green LED |
| Mounting        | Bayonet   |