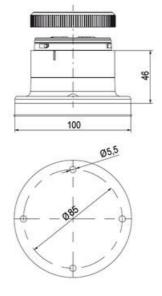

## **SPECIFICATIONS**

| Color Lens      | Green     |
|-----------------|-----------|
| Diameter        | 70 mm     |
| Flash Frequency | 2.6 Hz    |
| IP Class        | IP66      |
| Light source    | LED       |
| Light type      | Green LED |
| Mounting        | Bayonet   |

| Nominal current max           | 0.265 A |
|-------------------------------|---------|
| Nominal current min           | 0.26 A  |
| Number Of Optional Modules    | 2       |
| Operating Voltage AC / DC Max | 30 V    |
| Supply Voltage                | 24 V    |
| Supply Voltage AC / DC Min    | 18 V    |
| Temperature range from        | -30 °C  |
| Temperature range to          | 60 °C   |
| Weight                        | 100 g   |