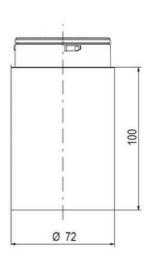

## **SPECIFICATIONS**

| Color Lens      | Green     |
|-----------------|-----------|
| Diameter        | 70 mm     |
| Flash Frequency | 2.6 Hz    |
| IP Class        | IP66      |
| Light source    | LED       |
| Light type      | Green LED |
| Mounting        | Bayonet   |

| Nominal current max           | 0.265 A |
|-------------------------------|---------|
| Nominal current min           | 0.26 A  |
| Number Of Optional Modules    | 2       |
| Operating Voltage AC / DC Max | 30 V    |
| Supply Voltage                | 24 V    |
| Supply Voltage AC / DC Min    | 18 V    |
| Temperature range from        | -30 °C  |
| Temperature range to          | 60 °C   |
| Weight                        | 100 g   |