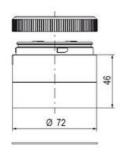

## **SPECIFICATIONS**

| Color Lens      | Green     |
|-----------------|-----------|
| Diameter        | 70 mm     |
| Flash Frequency | 2.6 Hz    |
| IP Class        | IP66      |
| Light source    | LED       |
| Light type      | Green LED |
| Mounting        | Bayonet   |

| Nominal current max           | 0.265 A |
|-------------------------------|---------|
| Nominal current min           | 0.26 A  |
| Number Of Optional Modules    | 2       |
| Operating Voltage AC / DC Max | 30 V    |
| Supply Voltage                | 24 V    |
| Supply Voltage AC / DC Min    | 18 V    |
| Temperature range from        | -30 °C  |
| Temperature range to          | 60 °C   |
| Weight                        | 100 g   |