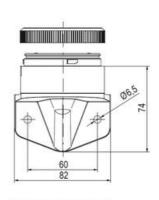

## **SPECIFICATIONS**

| Color Lens      | Green     |
|-----------------|-----------|
| Diameter        | 70 mm     |
| Flash Frequency | 2.6 Hz    |
| IP Class        | IP66      |
| Light source    | LED       |
| Light type      | Green LED |
| Mounting        | Bayonet   |

| Nominal current max           | 0.265 A |
|-------------------------------|---------|
| Nominal current min           | 0.26 A  |
| Number Of Optional Modules    | 2       |
| Operating Voltage AC / DC Max | 30 V    |
| Supply Voltage                | 24 V    |
| Supply Voltage AC / DC Min    | 18 V    |
| Temperature range from        | -30 °C  |
| Temperature range to          | 60 °C   |
| Weight                        | 100 g   |