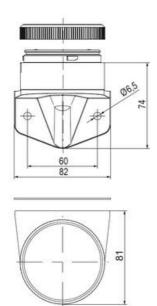

## **SPECIFICATIONS**

| Color Lens      | Green     |
|-----------------|-----------|
| Diameter        | 70 mm     |
| Flash Frequency | 2.6 Hz    |
| IP Class        | IP66      |
| Light source    | LED       |
| Light type      | Green LED |
| Mounting        | Bayonet   |

| Nominal current max           | 0.265 A |
|-------------------------------|---------|
| Nominal current min           | 0.26 A  |
| Number Of Optional Modules    | 2       |
| Operating Voltage AC / DC Max | 30 V    |
| Supply Voltage                | 24 V    |
| Supply Voltage AC / DC Min    | 18 V    |
| Temperature range from        | -30 °C  |
| Temperature range to          | 60 °C   |
| Weight                        | 100 g   |