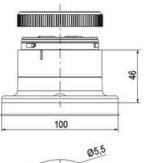

## **SPECIFICATIONS**

| Color Lens      | Green     |
|-----------------|-----------|
| Diameter        | 70 mm     |
| Flash Frequency | 2.6 Hz    |
| IP Class        | IP66      |
| Light source    | LED       |
| Light type      | Green LED |
| Mounting        | Bayonet   |

| Nominal current max           | 0.265 A |
|-------------------------------|---------|
| Nominal current min           | 0.26 A  |
| Number Of Optional Modules    | 2       |
| Operating Voltage AC / DC Max | 30 V    |
| Supply Voltage                | 24 V    |
| Supply Voltage AC / DC Min    | 18 V    |
| Temperature range from        | -30 °C  |
| Temperature range to          | 60 °C   |
| Weight                        | 100 g   |