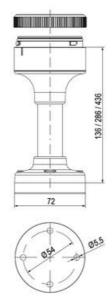

## **SPECIFICATIONS**

| Color Lens      | Green     |
|-----------------|-----------|
| Diameter        | 70 mm     |
| Flash Frequency | 2.6 Hz    |
| IP Class        | IP66      |
| Light source    | LED       |
| Light type      | Green LED |
| Mounting        | Bayonet   |

| Nominal current max           | 0.265 A |
|-------------------------------|---------|
| Nominal current min           | 0.26 A  |
| Number Of Optional Modules    | 2       |
| Operating Voltage AC / DC Max | 30 V    |
| Supply Voltage                | 24 V    |
| Supply Voltage AC / DC Min    | 18 V    |
| Temperature range from        | -30 °C  |
| Temperature range to          | 60 °C   |
| Weight                        | 100 g   |