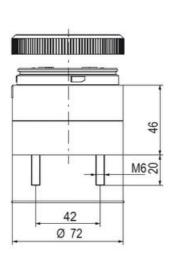

## **SPECIFICATIONS**

| Color Lens      | Green     |
|-----------------|-----------|
| Diameter        | 70 mm     |
| Flash Frequency | 2.6 Hz    |
| IP Class        | IP66      |
| Light source    | LED       |
| Light type      | Green LED |
| Mounting        | Bayonet   |

| Nominal current max           | 0.265 A |
|-------------------------------|---------|
| Nominal current min           | 0.26 A  |
| Number Of Optional Modules    | 2       |
| Operating Voltage AC / DC Max | 30 V    |
| Supply Voltage                | 24 V    |
| Supply Voltage AC / DC Min    | 18 V    |
| Temperature range from        | -30 °C  |
| Temperature range to          | 60 °C   |
| Weight                        | 100 g   |