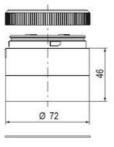

## **SPECIFICATIONS**

| Color Lens      | Green     |
|-----------------|-----------|
| Diameter        | 70 mm     |
| Flash Frequency | 2.6 Hz    |
| IP Class        | IP66      |
| Light source    | LED       |
| Light type      | Green LED |
| Mounting        | Bayonet   |