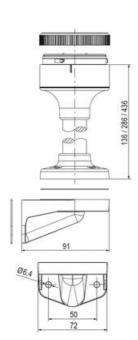

## **SPECIFICATIONS**

| Color Lens      | Green     |
|-----------------|-----------|
| Diameter        | 70 mm     |
| Flash Frequency | 2.6 Hz    |
| IP Class        | IP66      |
| Light source    | LED       |
| Light type      | Green LED |
| Mounting        | Bayonet   |

| Nominal current max           | 0.265 A |
|-------------------------------|---------|
| Nominal current min           | 0.26 A  |
| Number Of Optional Modules    | 2       |
| Operating Voltage AC / DC Max | 30 V    |
| Supply Voltage                | 24 V    |
| Supply Voltage AC / DC Min    | 18 V    |
| Temperature range from        | -30 °C  |
| Temperature range to          | 60 °C   |
| Weight                        | 100 g   |