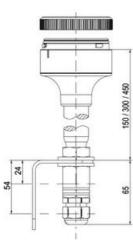

## **SPECIFICATIONS**

| Color Lens      | Green     |
|-----------------|-----------|
| Diameter        | 70 mm     |
| Flash Frequency | 2.6 Hz    |
| IP Class        | IP66      |
| Light source    | LED       |
| Light type      | Green LED |
| Mounting        | Bayonet   |

| Nominal current max           | 0.265 A |
|-------------------------------|---------|
| Nominal current min           | 0.26 A  |
| Number Of Optional Modules    | 2       |
| Operating Voltage AC / DC Max | 30 V    |
| Supply Voltage                | 24 V    |
| Supply Voltage AC / DC Min    | 18 V    |
| Temperature range from        | -30 °C  |
| Temperature range to          | 60 °C   |
| Weight                        | 100 g   |