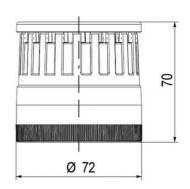

## SPECIFICATIONS

| Color Lens      | Yellow     |
|-----------------|------------|
| Diameter        | 70 mm      |
| Flash Frequency | 2.6 Hz     |
| IP Class        | IP66       |
| Light source    | LED        |
| Light type      | Yellow LED |
| Mounting        | Bayonet    |

| Nominal current max           | 0.265 A |
|-------------------------------|---------|
| Nominal current min           | 0.26 A  |
| Number Of Optional Modules    | 2       |
| Operating Voltage AC / DC Max | 30 V    |
| Supply Voltage                | 24 V    |
| Supply Voltage AC / DC Min    | 18 V    |
| Temperature range from        | -30 °C  |
| Temperature range to          | 60 °C   |
| Weight                        | 100 g   |