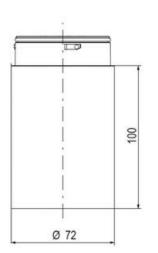

## SPECIFICATIONS

| Color Lens      | Yellow     |
|-----------------|------------|
| Diameter        | 70 mm      |
| Flash Frequency | 2.6 Hz     |
| IP Class        | IP66       |
| Light source    | LED        |
| Light type      | Yellow LED |
| Mounting        | Bayonet    |

| Nominal current max           | 0.265 A |
|-------------------------------|---------|
| Nominal current min           | 0.26 A  |
| Number Of Optional Modules    | 2       |
| Operating Voltage AC / DC Max | 30 V    |
| Supply Voltage                | 24 V    |
| Supply Voltage AC / DC Min    | 18 V    |
| Temperature range from        | -30 °C  |
| Temperature range to          | 60 °C   |
| Weight                        | 100 g   |