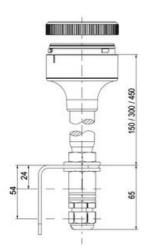

## SPECIFICATIONS

| Color Lens      | Yellow     |
|-----------------|------------|
| Diameter        | 70 mm      |
| Flash Frequency | 2.6 Hz     |
| IP Class        | IP66       |
| Light source    | LED        |
| Light type      | Yellow LED |
| Mounting        | Bayonet    |

| Nominal current max           | 0.265 A |
|-------------------------------|---------|
| Nominal current min           | 0.26 A  |
| Number Of Optional Modules    | 2       |
| Operating Voltage AC / DC Max | 30 V    |
| Supply Voltage                | 24 V    |
| Supply Voltage AC / DC Min    | 18 V    |
| Temperature range from        | -30 °C  |
| Temperature range to          | 60 °C   |
| Weight                        | 100 g   |