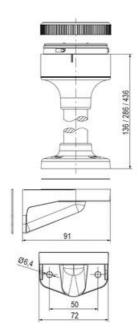

## SPECIFICATIONS

| Color Lens      | Yellow     |
|-----------------|------------|
| Diameter        | 70 mm      |
| Flash Frequency | 2.6 Hz     |
| IP Class        | IP66       |
| Light source    | LED        |
| Light type      | Yellow LED |
| Mounting        | Bayonet    |

| Nominal current max           | 0.265 A |
|-------------------------------|---------|
| Nominal current min           | 0.26 A  |
| Number Of Optional Modules    | 2       |
| Operating Voltage AC / DC Max | 30 V    |
| Supply Voltage                | 24 V    |
| Supply Voltage AC / DC Min    | 18 V    |
| Temperature range from        | -30 °C  |
| Temperature range to          | 60 °C   |
| Weight                        | 100 g   |