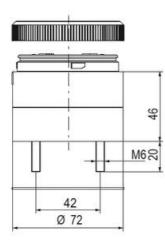

## SPECIFICATIONS

| Color Lens      | Yellow     |
|-----------------|------------|
| Diameter        | 70 mm      |
| Flash Frequency | 2.6 Hz     |
| IP Class        | IP66       |
| Light source    | LED        |
| Light type      | Yellow LED |
| Mounting        | Bayonet    |

| Nominal current max           | 0.265 A |
|-------------------------------|---------|
| Nominal current min           | 0.26 A  |
| Number Of Optional Modules    | 2       |
| Operating Voltage AC / DC Max | 30 V    |
| Supply Voltage                | 24 V    |
| Supply Voltage AC / DC Min    | 18 V    |
| Temperature range from        | -30 °C  |
| Temperature range to          | 60 °C   |
| Weight                        | 100 g   |