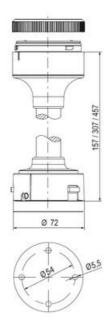

## SPECIFICATIONS

| Color Lens      | Yellow     |
|-----------------|------------|
| Diameter        | 70 mm      |
| Flash Frequency | 2.6 Hz     |
| IP Class        | IP66       |
| Light source    | LED        |
| Light type      | Yellow LED |
| Mounting        | Bayonet    |

| Nominal current max           | 0.265 A |
|-------------------------------|---------|
| Nominal current min           | 0.26 A  |
| Number Of Optional Modules    | 2       |
| Operating Voltage AC / DC Max | 30 V    |
| Supply Voltage                | 24 V    |
| Supply Voltage AC / DC Min    | 18 V    |
| Temperature range from        | -30 °C  |
| Temperature range to          | 60 °C   |
| Weight                        | 100 g   |