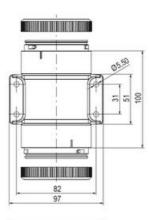

## SPECIFICATIONS

| Color Lens      | Yellow     |
|-----------------|------------|
| Diameter        | 70 mm      |
| Flash Frequency | 2.6 Hz     |
| IP Class        | IP66       |
| Light source    | LED        |
| Light type      | Yellow LED |
| Mounting        | Bayonet    |

| Nominal current max           | 0.265 A |
|-------------------------------|---------|
| Nominal current min           | 0.26 A  |
| Number Of Optional Modules    | 2       |
| Operating Voltage AC / DC Max | 30 V    |
| Supply Voltage                | 24 V    |
| Supply Voltage AC / DC Min    | 18 V    |
| Temperature range from        | -30 °C  |
| Temperature range to          | 60 °C   |
| Weight                        | 100 g   |