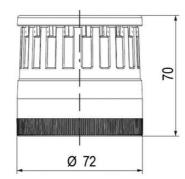

## SPECIFICATIONS

| Color Lens      | Yellow     |
|-----------------|------------|
| Diameter        | 70 mm      |
| Flash Frequency | 2.6 Hz     |
| IP Class        | IP66       |
| Light source    | LED        |
| Light type      | Yellow LED |
| Mounting        | Bayonet    |

| Nominal current max           | 0.265 A |
|-------------------------------|---------|
| Nominal current min           | 0.26 A  |
| Number Of Optional Modules    | 2       |
| Operating Voltage AC / DC Max | 30 V    |
| Supply Voltage                | 24 V    |
| Supply Voltage AC / DC Min    | 18 V    |
| Temperature range from        | -30 °C  |
| Temperature range to          | 60 °C   |
| Weight                        | 100 g   |