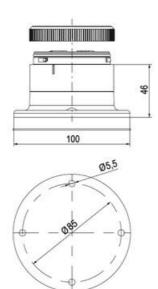

## SPECIFICATIONS

| Color Lens      | Yellow     |
|-----------------|------------|
| Diameter        | 70 mm      |
| Flash Frequency | 2.6 Hz     |
| IP Class        | IP66       |
| Light source    | LED        |
| Light type      | Yellow LED |
| Mounting        | Bayonet    |

| Nominal current max           | 0.265 A |
|-------------------------------|---------|
| Nominal current min           | 0.26 A  |
| Number Of Optional Modules    | 2       |
| Operating Voltage AC / DC Max | 30 V    |
| Supply Voltage                | 24 V    |
| Supply Voltage AC / DC Min    | 18 V    |
| Temperature range from        | -30 °C  |
| Temperature range to          | 60 °C   |
| Weight                        | 100 g   |