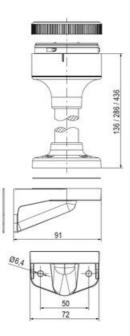

## SPECIFICATIONS

| Color Lens      | Yellow     |
|-----------------|------------|
| Diameter        | 70 mm      |
| Flash Frequency | 2.6 Hz     |
| IP Class        | IP66       |
| Light source    | LED        |
| Light type      | Yellow LED |
| Mounting        | Bayonet    |

| Nominal current max           | 0.265 A |
|-------------------------------|---------|
| Nominal current min           | 0.26 A  |
| Number Of Optional Modules    | 2       |
| Operating Voltage AC / DC Max | 30 V    |
| Supply Voltage                | 24 V    |
| Supply Voltage AC / DC Min    | 18 V    |
| Temperature range from        | -30 °C  |
| Temperature range to          | 60 °C   |
| Weight                        | 100 g   |