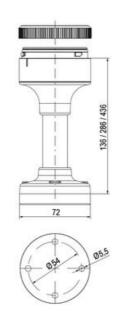

## SPECIFICATIONS

| Color Lens      | Yellow     |
|-----------------|------------|
| Diameter        | 70 mm      |
| Flash Frequency | 2.6 Hz     |
| IP Class        | IP66       |
| Light source    | LED        |
| Light type      | Yellow LED |
| Mounting        | Bayonet    |

| Nominal current max           | 0.265 A |
|-------------------------------|---------|
| Nominal current min           | 0.26 A  |
| Number Of Optional Modules    | 2       |
| Operating Voltage AC / DC Max | 30 V    |
| Supply Voltage                | 24 V    |
| Supply Voltage AC / DC Min    | 18 V    |
| Temperature range from        | -30 °C  |
| Temperature range to          | 60 °C   |
| Weight                        | 100 g   |