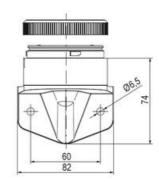

## SPECIFICATIONS

| Color Lens      | Yellow     |
|-----------------|------------|
| Diameter        | 70 mm      |
| Flash Frequency | 2.6 Hz     |
| IP Class        | IP66       |
| Light source    | LED        |
| Light type      | Yellow LED |
| Mounting        | Bayonet    |

| Nominal current max           | 0.265 A |
|-------------------------------|---------|
| Nominal current min           | 0.26 A  |
| Number Of Optional Modules    | 2       |
| Operating Voltage AC / DC Max | 30 V    |
| Supply Voltage                | 24 V    |
| Supply Voltage AC / DC Min    | 18 V    |
| Temperature range from        | -30 °C  |
| Temperature range to          | 60 °C   |
| Weight                        | 100 g   |