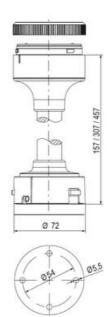

## SIGNAL TOWER Ø 70MM ECO

900077405 XFF-HP/YELL./M-STROBE LIGHT/LED/24V AC

- Modular signal tower
- Integrated LED or filament bulb
- Wide control voltage range

## SPECIFICATIONS

| Color Lens      | Yellow     |
|-----------------|------------|
| Diameter        | 70 mm      |
| Flash Frequency | 2.6 Hz     |
| IP Class        | IP66       |
| Light source    | LED        |
| Light type      | Yellow LED |
| Mounting        | Bayonet    |

| Nominal current max           | 0.265 A |
|-------------------------------|---------|
| Nominal current min           | 0.26 A  |
| Number Of Optional Modules    | 2       |
| Operating Voltage AC / DC Max | 30 V    |
| Supply Voltage                | 24 V    |
| Supply Voltage AC / DC Min    | 18 V    |
| Temperature range from        | -30 °C  |
| Temperature range to          | 60 °C   |
| Weight                        | 100 g   |