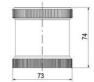

igh ingress protection IP 66 certified to UL type 4/4X/13

## SPECIFICATIONS

| Color Lens      | Yellow     |
|-----------------|------------|
| Diameter        | 70 mm      |
| Flash Frequency | 2.6 Hz     |
| IP Class        | IP66       |
| Light source    | LED        |
| Light type      | Yellow LED |
| Mounting        | Bayonet    |



| Nominal current max           | 0.265 A |
|-------------------------------|---------|
| Nominal current min           | 0.26 A  |
| Number Of Optional Modules    | 2       |
| Operating Voltage AC / DC Max | 30 V    |
| Supply Voltage                | 24 V    |
| Supply Voltage AC / DC Min    | 18 V    |
| Temperature range from        | -30 °C  |
| Temperature range to          | 60 °C   |
| Weight                        | 100 g   |















































| 1  |    |
|----|----|
| i  | 74 |
| i  |    |
|    |    |
| 73 |    |