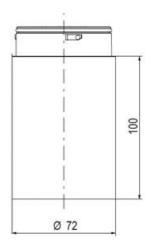

## SPECIFICATIONS

| Color Lens      | Yellow     |
|-----------------|------------|
| Diameter        | 70 mm      |
| Flash Frequency | 2.6 Hz     |
| IP Class        | IP66       |
| Light source    | LED        |
| Light type      | Yellow LED |
| Mounting        | Bayonet    |