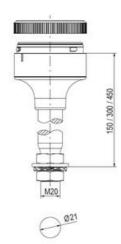

## SPECIFICATIONS

| Color Lens      | Yellow     |
|-----------------|------------|
| Diameter        | 70 mm      |
| Flash Frequency | 2.6 Hz     |
| IP Class        | IP66       |
| Light source    | LED        |
| Light type      | Yellow LED |
| Mounting        | Bayonet    |

| Nominal current max           | 0.265 A |
|-------------------------------|---------|
| Nominal current min           | 0.26 A  |
| Number Of Optional Modules    | 2       |
| Operating Voltage AC / DC Max | 30 V    |
| Supply Voltage                | 24 V    |
| Supply Voltage AC / DC Min    | 18 V    |
| Temperature range from        | -30 °C  |
| Temperature range to          | 60 °C   |
| Weight                        | 100 g   |