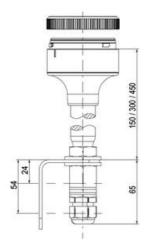

## SIGNAL TOWER Ø 70MM ECO

900077405 XFF-HP/YELL./M-STROBE LIGHT/LED/24V AC

- Modular signal tower
- Integrated LED or filament bulb
- Wide control voltage range

## PRODUCT DESCRIPTION

The ECO range of modular signal towers uses the highest quality components and the latest technology but at an affordable price,

- Modular signal tower series in diameters Ø 70 mm, 60 mm and 40 mm for universal applications
- Modern signal tower concept based on up-to-date LED technique, alternative operation with conventional incandescent bulb technique
- Excellent cost/performance ratio
- Complete range of bright LED modules in function modes
- LED steady light
- LED flashing light
- LED strobe light (single flash)
- LED multi strobe light (multi flash)
- LED steady/LED strobe and LED multi strobe modules
- Very long lifetime due to maintenance free LED technique, vibration proof and significantly reduced nominal current
- Piezo buzzer and multi tone siren modules
- · Easy to wire connections
- · Comprehensive range of mounting options including quick mount solutions
- Plc fit (leakage and inrush current)
- High ingress protection IP 66 certified to UL type 4/4X/13