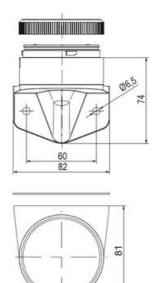

## SPECIFICATIONS

| Color Lens      | Yellow     |
|-----------------|------------|
| Diameter        | 70 mm      |
| Flash Frequency | 2.6 Hz     |
| IP Class        | IP66       |
| Light source    | LED        |
| Light type      | Yellow LED |
| Mounting        | Bayonet    |

| Nominal current max           | 0.265 A |
|-------------------------------|---------|
| Nominal current min           | 0.26 A  |
| Number Of Optional Modules    | 2       |
| Operating Voltage AC / DC Max | 30 V    |
| Supply Voltage                | 24 V    |
| Supply Voltage AC / DC Min    | 18 V    |
| Temperature range from        | -30 °C  |
| Temperature range to          | 60 °C   |
| Weight                        | 100 g   |