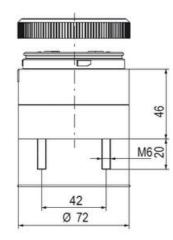

## SPECIFICATIONS

| Color Lens      | Yellow     |
|-----------------|------------|
| Diameter        | 70 mm      |
| Flash Frequency | 2.6 Hz     |
| IP Class        | IP66       |
| Light source    | LED        |
| Light type      | Yellow LED |
| Mounting        | Bayonet    |

| Nominal current max           | 0.265 A |
|-------------------------------|---------|
| Nominal current min           | 0.26 A  |
| Number Of Optional Modules    | 2       |
| Operating Voltage AC / DC Max | 30 V    |
| Supply Voltage                | 24 V    |
| Supply Voltage AC / DC Min    | 18 V    |
| Temperature range from        | -30 °C  |
| Temperature range to          | 60 °C   |
| Weight                        | 100 g   |