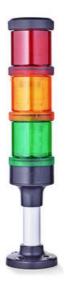

## SIGNAL TOWER Ø 70MM ECO

900077405 XFF-HP/YELL./M-STROBE LIGHT/LED/24V AC

- Modular signal tower
- Integrated LED or filament bulb
- Wide control voltage range

## PRODUCT DESCRIPTION

The ECO range of modular signal towers uses the highest quality components and the latest technology but at an affordable price,

- Modular signal tower series in diameters Ø 70 mm, 60 mm and 40 mm for universal applications
- Modern signal tower concept based on up-to-date LED technique, alternative operation with conventional incandescent bulb technique
- Excellent cost/performance ratio
- Complete range of bright LED modules in function modes
- LED steady light
- LED flashing light
- LED strobe light (single flash)
- LED multi strobe light (multi flash)
- LED steady/LED strobe and LED multi strobe modules
- Very long lifetime due to maintenance free LED technique, vibration proof and significantly reduced nominal current
- Piezo buzzer and multi tone siren modules
- · Easy to wire connections
- · Comprehensive range of mounting options including quick mount solutions
- Plc fit (leakage and inrush current)
- High ingress protection IP 66 certified to UL type 4/4X/13