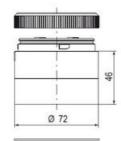

## SPECIFICATIONS

| Color Lens      | Yellow     |
|-----------------|------------|
| Diameter        | 70 mm      |
| Flash Frequency | 2.6 Hz     |
| IP Class        | IP66       |
| Light source    | LED        |
| Light type      | Yellow LED |
| Mounting        | Bayonet    |

| Nominal current max           | 0.265 A |
|-------------------------------|---------|
| Nominal current min           | 0.26 A  |
| Number Of Optional Modules    | 2       |
| Operating Voltage AC / DC Max | 30 V    |
| Supply Voltage                | 24 V    |
| Supply Voltage AC / DC Min    | 18 V    |
| Temperature range from        | -30 °C  |
| Temperature range to          | 60 °C   |
| Weight                        | 100 g   |