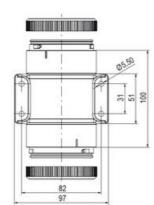

## SPECIFICATIONS

| Color Lens      | Yellow     |
|-----------------|------------|
| Diameter        | 70 mm      |
| Flash Frequency | 2.6 Hz     |
| IP Class        | IP66       |
| Light source    | LED        |
| Light type      | Yellow LED |
| Mounting        | Bayonet    |

| Nominal current max           | 0.265 A |
|-------------------------------|---------|
| Nominal current min           | 0.26 A  |
| Number Of Optional Modules    | 2       |
| Operating Voltage AC / DC Max | 30 V    |
| Supply Voltage                | 24 V    |
| Supply Voltage AC / DC Min    | 18 V    |
| Temperature range from        | -30 °C  |
| Temperature range to          | 60 °C   |
| Weight                        | 100 g   |