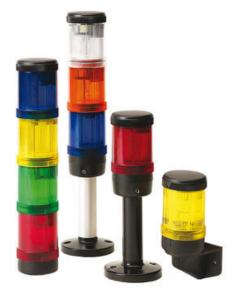

## SIGNAL TOWER MODULSIGNAL 50 MM

760004313 LED Flashing beacon, Clear, 230-240 V ac, VDC

- Modular
- IP65 rated
- Temperature range -25 °C...+50 °C

## PRODUCT DESCRIPTION

Modular signal towers oncsisting of up to 5 modules. Sound module can be installed as is or 1 - 4 signal modules. Signal modules are compatible with a Ba15d or LED light bulb. LED blubs are highly recommended for demanding environments due to long service life.

The modules are easy to assemble and maintain. A broken light bulb can be changesd without having to disassemble the whole tower. The base and the modules are protected so all maintanance procedures can be done even with power switched on. The base includes a 6 pole connector numbered from 0 to 5.