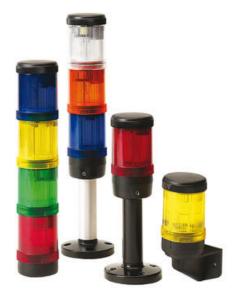

## **SIGNAL TOWER MODULSIGNAL 50 MM**

770004405 light modules.VLF.clear.strobe.12-24V

- Modular
- IP65 rated
- Temperature range -25 °C...+50 °C

## PRODUCT DESCRIPTION

Modular signal towers oncsisting of up to 5 modules. Sound module can be installed as is or 1 - 4 signal modules. Signal modules are compatible with a Ba15d or LED light bulb. LED blubs are highly recommended for demanding environments due to long service life.

The modules are easy to assemble and maintain. A broken light bulb can be changesd without havng to disassemble the whole tower. The base and the modules are protected so all maintanance procedures can be done even with power switched on. The base includes a 6 pole connector numbered from 0 to