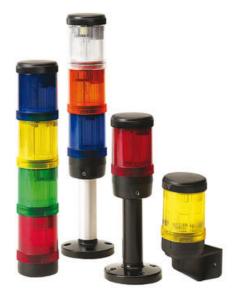

## **SIGNAL TOWER MODULSIGNAL 50 MM**

770005405 Light modules.VLF.blue.strobe.12-24V

- Modular
- IP65 rated
- Temperature range -25 °C...+50 °C

## PRODUCT DESCRIPTION

Modular signal towers oncsisting of up to 5 modules. Sound module can be installed as is or 1 - 4 signal modules. Signal modules are compatible with a Ba15d or LED light bulb. LED blubs are highly recommended for demanding environments due to long service life.

The modules are easy to assemble and maintain. A broken light bulb can be changesd without having to disassemble the whole tower. The base and the modules are protected so all maintanance procedures can be done even with power switched on. The base includes a 6 pole connector numbered from 0 to 5.