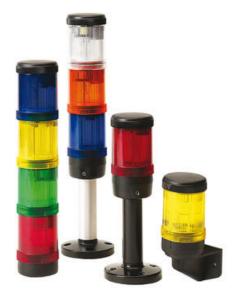

## PRODUCT DESCRIPTION

Modular signal towers oncsisting of up to 5 modules. Sound module can be installed as is or 1 - 4 signal modules. Signal modules are compatible with a Ba15d or LED light bulb. LED blubs are highly recommended for demanding environments due to long service life.

The modules are easy to assemble and maintain. A broken light bulb can be changesd without having to disassemble the whole tower. The base and the modules are protected so all maintanance procedures can be done even with power switched on. The base includes a 6 pole connector numbered from 0 to 5.