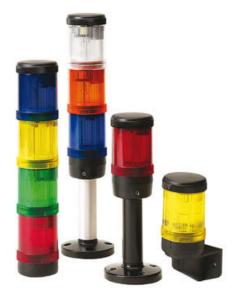

## **SIGNAL TOWER MODULSIGNAL 50 MM**

770006313 light modules.VLF.green strobe.240V

- Modular
- IP65 rated
- Temperature range -25 °C...+50 °C

## PRODUCT DESCRIPTION

Modular signal towers oncsisting of up to 5 modules. Sound module can be installed as is or 1 - 4 signal modules. Signal modules are compatible with a Ba15d or LED light bulb. LED blubs are highly recommended for demanding environments due to long service life.

The modules are easy to assemble and maintain. A broken light bulb can be changesd without havng to disassemble the whole tower. The base and the modules are protected so all maintanance procedures can be done even with power switched on. The base includes a 6 pole connector numbered from 0 to