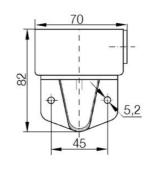

The modules are easy to assemble and maintain. A broken light light bulb can be changed without having to disassemble the whole tower. The modules and the base are protected so all maintanance procedures can be done even with the power switched on. The base includes a 6 pole connector numbered from 0 to 5.