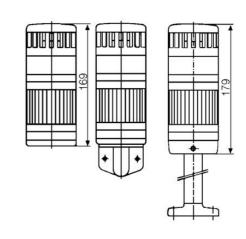

## PRODUCT DESCRIPTION

Modular signal towers consisting of up to 5 modules. Sound or combi module can be installed as is or with 1 - 4 signal modules. Signal modules are compatible with Ba15d or LED light bulbs. ModulSignal 70mm series LED bulbs consist of 30 SMD LED bulbs with 20mCd luminosity. The LED modules are highly recommended for demanding environments due to long service life.

The modules are easy to assemble and maintain. A broken light light bulb can be changed without having to disassemble the whole tower. The modules and the base are protected so all maintanance procedures can be done even with the power switched on. The base includes a 6 pole connector numbered from 0 to 5.