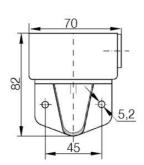

The modules are easy to assemble and maintain. A broken light light bulb can be changed without having to disassemble the whole tower. The modules and the base are protected so all maintanance procedures can be done even with the power switched on. The base includes a 6 pole connector numbered from 0 to 5.