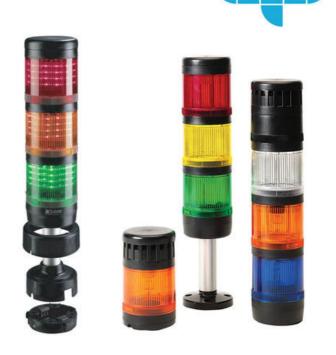

## PRODUCT DESCRIPTION

Modular signal towers consisting of up to 5 modules. Sound or combi module can be installed as is or with 1 - 4 signal modules. Signal modules are compatible with Ba15d or LED light bulbs. ModulSignal 70mm series LED bulbs consist of 30 SMD LED bulbs with 20mCd luminosity. The LED modules are highly recommended for demanding environments due to long service life.