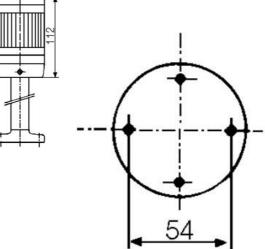

The modules are easy to assemble and maintain. A broken light light bulb can be changed without having to disassemble the whole tower. The modules and the base are protected so all maintanance procedures can be done even with the power switched on. The base includes a 6 pole connector numbered from 0 to 5.