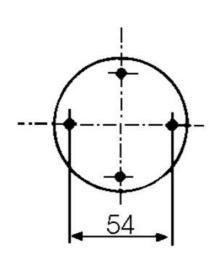

The modules are easy to assemble and maintain. A broken light light bulb can be changed without having to disassemble the whole tower. The modules and the base are protected so all maintanance procedures can be done even with the power switched on. The base includes a 6 pole connector numbered from 0 to 5.