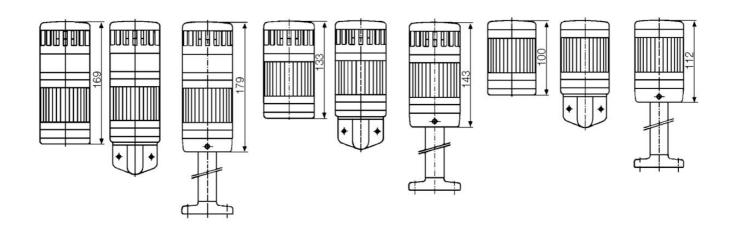

## PRODUCT DESCRIPTION

Modular signal towers consisting of up to 5 modules. Sound or combi module can be installed as is or with 1 - 4 signal modules. Signal modules are compatible with Ba15d or LED light bulbs. ModulSignal 70mm series LED bulbs consist of 30 SMD LED bulbs with 20mCd luminosity. The LED modules are highly recommended for demanding environments due to long service life.