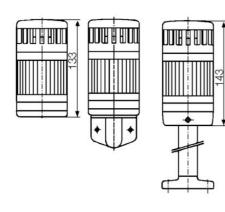

## PRODUCT DESCRIPTION

Modular signal towers consisting of up to 5 modules. Sound or combi module can be installed as is or with 1 - 4 signal modules. Signal modules are compatible with Ba15d or LED light bulbs. ModulSignal 70mm series LED bulbs consist of 30 SMD LED bulbs with 20mCd luminosity. The LED modules are highly recommended for demanding environments due to long service life.

The modules are easy to assemble and maintain. A broken light light bulb can be changed without having to disassemble the whole tower. The modules and the base are protected so all maintanance procedures can be done even with the power switched on. The base includes a 6 pole connector numbered from 0 to 5.