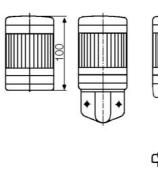

## SIGNAL TOWER MODULSIGNAL 70 MM

210502900 SLL RED WARNING LIGHT

- Modular
- IP65 rated
- Temperature range -25 °C...+70 °C

## PRODUCT DESCRIPTION

Modular signal towers consisting of up to 5 modules. Sound or combi module can be installed as is or with 1 - 4 signal modules. Signal modules are compatible with Ba15d or LED light bulbs. ModulSignal 70mm series LED bulbs consist of 30 SMD LED bulbs with 20mCd luminosity. The LED modules are highly recommended for demanding environments due to long service life.

The modules are easy to assemble and maintain. A broken light light bulb can be changed without having to disassemble the whole tower. The modules and the base are protected so all maintanance procedures can be done even with the power switched on. The base includes a 6 pole connector numbered from 0 to 5.