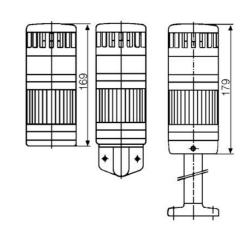

## SIGNAL TOWER MODULSIGNAL 70 MM

210502900 SLL RED WARNING LIGHT

- Modular
- IP65 rated
- Temperature range -25 °C...+70 °C

## PRODUCT DESCRIPTION

Modular signal towers consisting of up to 5 modules. Sound or combi module can be installed as is or with 1 - 4 signal modules. Signal modules are compatible with Ba15d or LED light bulbs. ModulSignal 70mm series LED bulbs consist of 30 SMD LED bulbs with 20mCd luminosity. The LED modules are highly recommended for demanding environments due to long service life.

The modules are easy to assemble and maintain. A broken light light bulb can be changed without having to disassemble the whole tower. The modules and the base are protected so all maintanance procedures can be done even with the power switched on. The base includes a 6 pole connector numbered from 0 to 5.