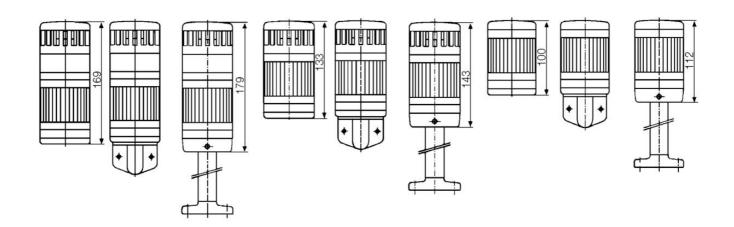

## PRODUCT DESCRIPTION

Modular signal towers consisting of up to 5 modules. Sound or combi module can be installed as is or with 1 - 4 signal modules. Signal modules are compatible with Ba15d or LED light bulbs. ModulSignal 70mm series LED bulbs consist of 30 SMD LED bulbs with 20mCd luminosity. The LED modules are highly recommended for demanding environments due to long service life.

The modules are easy to assemble and maintain. A broken light light bulb can be changed without having to disassemble the whole tower. The modules and the base are protected so all maintanance procedures can be done even with the power switched on. The base includes a 6 pole connector numbered from 0 to 5.