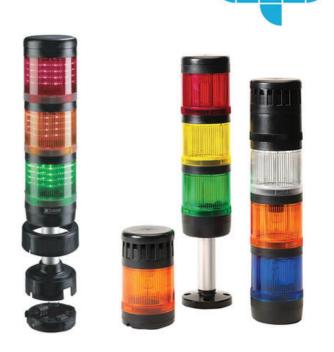

## PRODUCT DESCRIPTION

Modular signal towers consisting of up to 5 modules. Sound or combi module can be installed as is or with 1 - 4 signal modules. Signal modules are compatible with Ba15d or LED light bulbs. ModulSignal 70mm series LED bulbs consist of 30 SMD LED bulbs with 20mCd luminosity. The LED modules are highly recommended for demanding environments due to long service life.