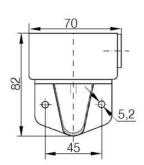

## SIGNAL TOWER MODULSIGNAL 70 MM

210502900 SLL RED WARNING LIGHT

- Modular
- IP65 rated
- Temperature range -25 °C...+70 °C