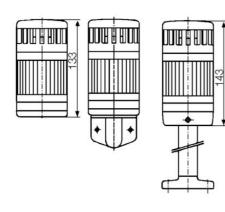

## SIGNAL TOWER MODULSIGNAL 70 MM

210502900 SLL RED WARNING LIGHT

- Modular
- IP65 rated
- Temperature range -25 °C...+70 °C

## PRODUCT DESCRIPTION

Modular signal towers consisting of up to 5 modules. Sound or combi module can be installed as is or with 1 - 4 signal modules. Signal modules are compatible with Ba15d or LED light bulbs. ModulSignal 70mm series LED bulbs consist of 30 SMD LED bulbs with 20mCd luminosity. The LED modules are highly recommended for demanding environments due to long service life.

The modules are easy to assemble and maintain. A broken light light bulb can be changed without having to disassemble the whole tower. The modules and the base are protected so all maintanance procedures can be done even with the power switched on. The base includes a 6 pole connector numbered from 0 to 5.