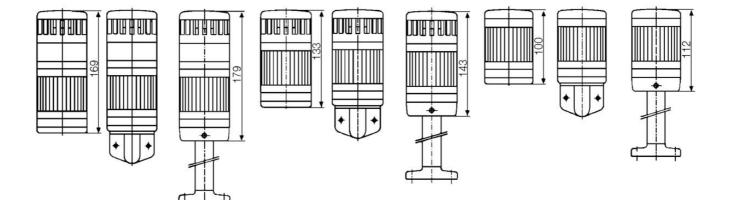

## SIGNAL TOWER MODULSIGNAL 70 MM

210504900 SLL CLEAR WARNING LIGHT

- Modular
- IP65 rated
- Temperature range -25 °C...+70 °C

## PRODUCT DESCRIPTION

Modular signal towers consisting of up to 5 modules. Sound or combi module can be installed as is or with 1 - 4 signal modules. Signal modules are compatible with Ba15d or LED light bulbs. ModulSignal 70mm series LED bulbs consist of 30 SMD LED bulbs with 20mCd luminosity. The LED modules are highly recommended for demaniding environments due to long service life.