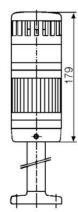

## PRODUCT DESCRIPTION

Modular signal towers consisting of up to 5 modules. Sound or combi module can be installed as is or with 1 - 4 signal modules. Signal modules are compatible with Ba15d or LED light bulbs. ModulSignal 70mm series LED bulbs consist of 30 SMD LED bulbs with 20mCd luminosity. The LED modules are highly recommended for demaniding environments due to long service life.