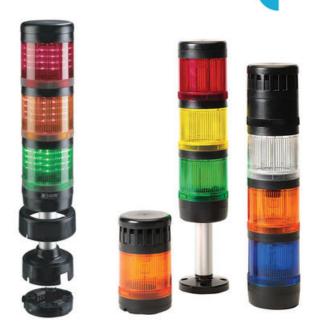

## PRODUCT DESCRIPTION

Modular signal towers consisting of up to 5 modules. Sound or combi module can be installed as is or with 1 - 4 signal modules. Signal modules are compatible with Ba15d or LED light bulbs. ModulSignal 70mm series LED bulbs consist of 30 SMD LED bulbs with 20mCd luminosity. The LED modules are highly recommended for demaniding environments due to long service life.

The modules are easy to assemble and maintain. A broken light light bulb can be changed without having to disassemble the whole tower. The modules and the base are protected so all maintanance procedures can be done even with the power switched on. The base includes a 6 pole connector numbered from 0 to 5.