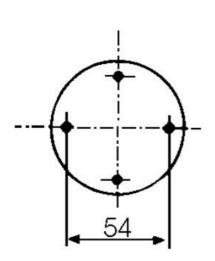

The modules are easy to assemble and maintain. A broken light light bulb can be changed without having to disassemble the whole tower. The modules and the base are protected so all maintanance procedures can be done even with the power switched on. The base includes a 6 pole connector numbered from 0 to 5.