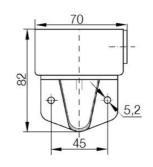

The modules are easy to assemble and maintain. A broken light light bulb can be changed without having to disassemble the whole tower. The modules and the base are protected so all maintanance procedures can be done even with the power switched on. The base includes a 6 pole connector numbered from 0 to 5.