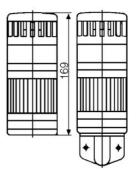

## PRODUCT DESCRIPTION

Modular signal towers consisting of up to 5 modules. Sound or combi module can be installed as is or with 1 - 4 signal modules. Signal modules are compatible with Ba15d or LED light bulbs. ModulSignal 70mm series LED bulbs consist of 30 SMD LED bulbs with 20mCd luminosity. The LED modules are highly recommended for demaniding environments due to long service life.