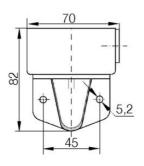

The modules are easy to assemble and maintain. A broken light light bulb can be changed without having to disassemble the whole tower. The modules and the base are protected so all maintanance procedures can be done even with the power switched on. The base includes a 6 pole connector numbered from 0 to 5.