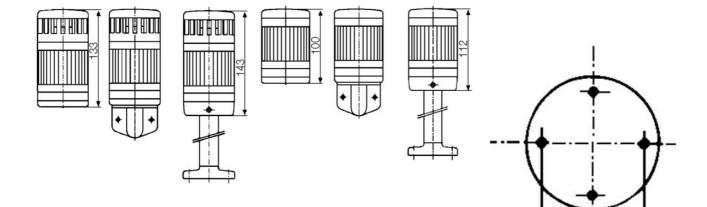

## PRODUCT DESCRIPTION

Modular signal towers consisting of up to 5 modules. Sound or combi module can be installed as is or with 1 - 4 signal modules. Signal modules are compatible with Ba15d or LED light bulbs. ModulSignal 70mm series LED bulbs consist of 30 SMD LED bulbs with 20mCd luminosity. The LED modules are highly recommended for demaniding environments due to long service life.