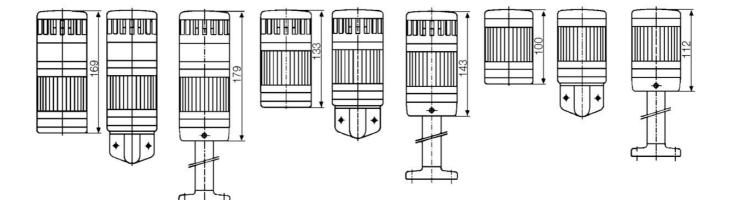

## PRODUCT DESCRIPTION

Modular signal towers consisting of up to 5 modules. Sound or combi module can be installed as is or with 1 - 4 signal modules. Signal modules are compatible with Ba15d or LED light bulbs. ModulSignal 70mm series LED bulbs consist of 30 SMD LED bulbs with 20mCd luminosity. The LED modules are highly recommended for demaniding environments due to long service life.

The modules are easy to assemble and maintain. A broken light light bulb can be changed without having to disassemble the whole tower. The modules and the base are protected so all maintanance procedures can be done even with the power switched on. The base includes a 6 pole connector numbered from 0 to 5.