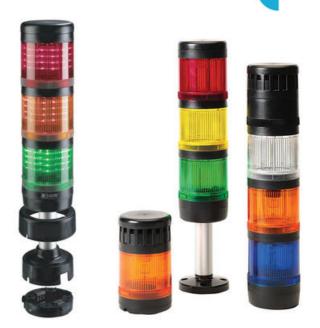

## SIGNAL TOWER MODULSIGNAL 70 MM

210505900 SLL BLUE WARNING LIGHT

- Modular
- IP65 rated
- Temperature range -25 °C...+70 °C

## PRODUCT DESCRIPTION

Modular signal towers consisting of up to 5 modules. Sound or combi module can be installed as is or with 1 - 4 signal modules. Signal modules are compatible with Ba15d or LED light bulbs. ModulSignal 70mm series LED bulbs consist of 30 SMD LED bulbs with 20mCd luminosity. The LED modules are highly recommended for demaniding environments due to long service life.