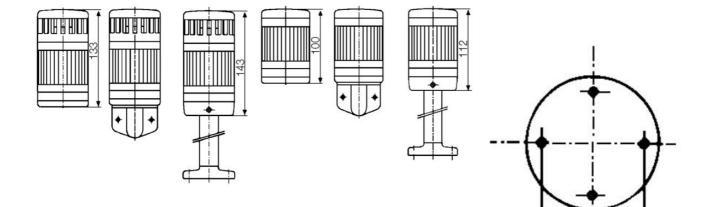

## PRODUCT DESCRIPTION

Modular signal towers consisting of up to 5 modules. Sound or combi module can be installed as is or with 1 - 4 signal modules. Signal modules are compatible with Ba15d or LED light bulbs. ModulSignal 70mm series LED bulbs consist of 30 SMD LED bulbs with 20mCd luminosity. The LED modules are highly recommended for demaniding environments due to long service life.

The modules are easy to assemble and maintain. A broken light light bulb can be changed without having to disassemble the whole tower. The modules and the base are protected so all maintanance procedures can be done even with the power switched on. The base includes a 6 pole connector numbered from 0 to 5.