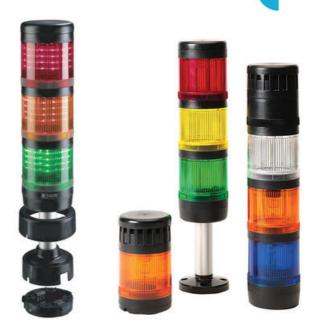

## SIGNAL TOWER MODULSIGNAL 70 MM

210506900 SLL GREEN WARNING LIGHT

- Modular
- IP65 rated
- Temperature range -25 °C...+70 °C

## PRODUCT DESCRIPTION

Modular signal towers consisting of up to 5 modules. Sound or combi module can be installed as is or with 1 - 4 signal modules. Signal modules are compatible with Ba15d or LED light bulbs. ModulSignal 70mm series LED bulbs consist of 30 SMD LED bulbs with 20mCd luminosity. The LED modules are highly recommended for demaniding environments due to long service life.