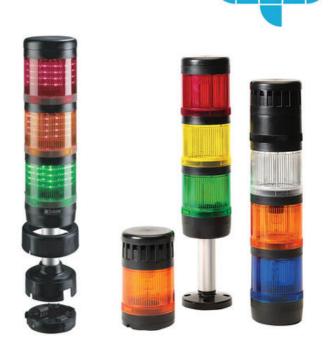

## PRODUCT DESCRIPTION

Modular signal towers consisting of up to 5 modules. Sound or combi module can be installed as is or with 1 - 4 signal modules. Signal modules are compatible with Ba15d or LED light bulbs. ModulSignal 70mm series LED bulbs consist of 30 SMD LED bulbs with 20mCd luminosity. The LED modules are highly recommended for demanding environments due to long service life.