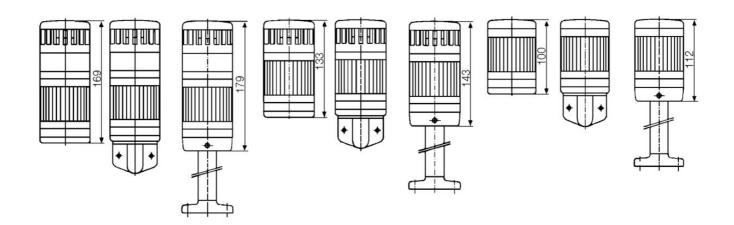

## PRODUCT DESCRIPTION

Modular signal towers consisting of up to 5 modules. Sound or combi module can be installed as is or with 1 - 4 signal modules. Signal modules are compatible with Ba15d or LED light bulbs. ModulSignal 70mm series LED bulbs consist of 30 SMD LED bulbs with 20mCd luminosity. The LED modules are highly recommended for demanding environments due to long service life.

The modules are easy to assemble and maintain. A broken light light bulb can be changed without having to disassemble the whole tower. The modules and the base are protected so all maintanance procedures can be done even with the power switched on. The base includes a 6 pole connector numbered from 0 to 5.