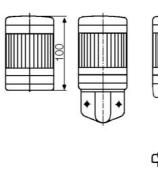

## PRODUCT DESCRIPTION

Modular signal towers consisting of up to 5 modules. Sound or combi module can be installed as is or with 1 - 4 signal modules. Signal modules are compatible with Ba15d or LED light bulbs. ModulSignal 70mm series LED bulbs consist of 30 SMD LED bulbs with 20mCd luminosity. The LED modules are highly recommended for demanding environments due to long service life.

The modules are easy to assemble and maintain. A broken light light bulb can be changed without having to disassemble the whole tower. The modules and the base are protected so all maintanance procedures can be done even with the power switched on. The base includes a 6 pole connector numbered from 0 to 5.