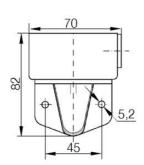

## SIGNAL TOWER MODULSIGNAL 70 MM

220501405 SLB/amber/flashing/12-24V AC/DC

- Modular
- IP65 rated
- Temperature range -25 °C...+70 °C