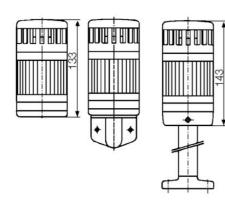

## SIGNAL TOWER MODULSIGNAL 70 MM

220501405 SLB/amber/flashing/12-24V AC/DC

- Modular
- IP65 rated
- Temperature range -25 °C...+70 °C

## PRODUCT DESCRIPTION

Modular signal towers consisting of up to 5 modules. Sound or combi module can be installed as is or with 1 - 4 signal modules. Signal modules are compatible with Ba15d or LED light bulbs. ModulSignal 70mm series LED bulbs consist of 30 SMD LED bulbs with 20mCd luminosity. The LED modules are highly recommended for demanding environments due to long service life.

The modules are easy to assemble and maintain. A broken light light bulb can be changed without having to disassemble the whole tower. The modules and the base are protected so all maintanance procedures can be done even with the power switched on. The base includes a 6 pole connector numbered from 0 to 5.