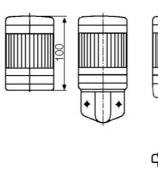

## SIGNAL TOWER MODULSIGNAL 70 MM

220501405 SLB/amber/flashing/12-24V AC/DC

- Modular
- IP65 rated
- Temperature range -25 °C...+70 °C

## PRODUCT DESCRIPTION

Modular signal towers consisting of up to 5 modules. Sound or combi module can be installed as is or with 1 - 4 signal modules. Signal modules are compatible with Ba15d or LED light bulbs. ModulSignal 70mm series LED bulbs consist of 30 SMD LED bulbs with 20mCd luminosity. The LED modules are highly recommended for demanding environments due to long service life.

The modules are easy to assemble and maintain. A broken light light bulb can be changed without having to disassemble the whole tower. The modules and the base are protected so all maintanance procedures can be done even with the power switched on. The base includes a 6 pole connector numbered from 0 to 5.