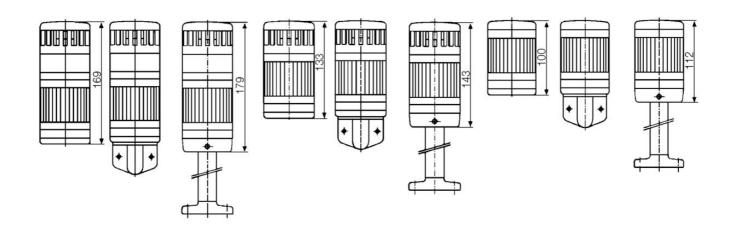

## PRODUCT DESCRIPTION

Modular signal towers consisting of up to 5 modules. Sound or combi module can be installed as is or with 1 - 4 signal modules. Signal modules are compatible with Ba15d or LED light bulbs. ModulSignal 70mm series LED bulbs consist of 30 SMD LED bulbs with 20mCd luminosity. The LED modules are highly recommended for demanding environments due to long service life.

The modules are easy to assemble and maintain. A broken light light bulb can be changed without having to disassemble the whole tower. The modules and the base are protected so all maintanance procedures can be done even with the power switched on. The base includes a 6 pole connector numbered from 0 to 5.