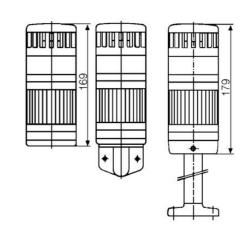

## SIGNAL TOWER MODULSIGNAL 70 MM

220501405 SLB/amber/flashing/12-24V AC/DC

- Modular
- IP65 rated
- Temperature range -25 °C...+70 °C

## PRODUCT DESCRIPTION

Modular signal towers consisting of up to 5 modules. Sound or combi module can be installed as is or with 1 - 4 signal modules. Signal modules are compatible with Ba15d or LED light bulbs. ModulSignal 70mm series LED bulbs consist of 30 SMD LED bulbs with 20mCd luminosity. The LED modules are highly recommended for demanding environments due to long service life.

The modules are easy to assemble and maintain. A broken light light bulb can be changed without having to disassemble the whole tower. The modules and the base are protected so all maintanance procedures can be done even with the power switched on. The base includes a 6 pole connector numbered from 0 to 5.