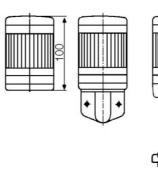

## SIGNAL TOWER MODULSIGNAL 70 MM

220502405 SLB RED BLINK 12-24V AC/DC

- Modular
- IP65 rated
- Temperature range -25 °C...+70 °C

## PRODUCT DESCRIPTION

Modular signal towers consisting of up to 5 modules. Sound or combi module can be installed as is or with 1 - 4 signal modules. Signal modules are compatible with Ba15d or LED light bulbs. ModulSignal 70mm series LED bulbs consist of 30 SMD LED bulbs with 20mCd luminosity. The LED modules are highly recommended for demanding environments due to long service life.