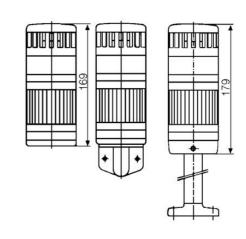

## SIGNAL TOWER MODULSIGNAL 70 MM

220502405 SLB RED BLINK 12-24V AC/DC

- Modular
- IP65 rated
- Temperature range -25 °C...+70 °C

## PRODUCT DESCRIPTION

Modular signal towers consisting of up to 5 modules. Sound or combi module can be installed as is or with 1 - 4 signal modules. Signal modules are compatible with Ba15d or LED light bulbs. ModulSignal 70mm series LED bulbs consist of 30 SMD LED bulbs with 20mCd luminosity. The LED modules are highly recommended for demanding environments due to long service life.