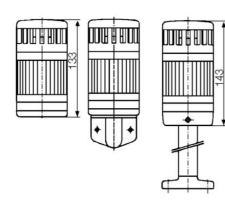

## SIGNAL TOWER MODULSIGNAL 70 MM

220502405 SLB RED BLINK 12-24V AC/DC

- Modular
- IP65 rated
- Temperature range -25 °C...+70 °C

## PRODUCT DESCRIPTION

Modular signal towers consisting of up to 5 modules. Sound or combi module can be installed as is or with 1 - 4 signal modules. Signal modules are compatible with Ba15d or LED light bulbs. ModulSignal 70mm series LED bulbs consist of 30 SMD LED bulbs with 20mCd luminosity. The LED modules are highly recommended for demanding environments due to long service life.