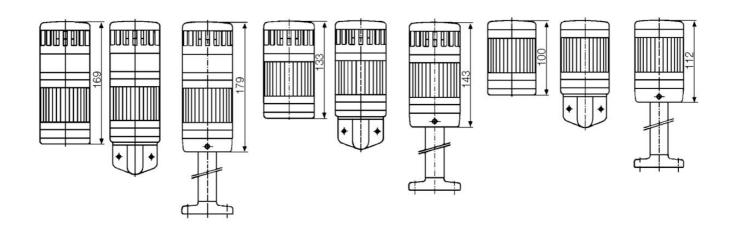

## SIGNAL TOWER MODULSIGNAL 70 MM

220502405 SLB RED BLINK 12-24V AC/DC

- Modular
- IP65 rated
- Temperature range -25 °C...+70 °C

## PRODUCT DESCRIPTION

Modular signal towers consisting of up to 5 modules. Sound or combi module can be installed as is or with 1 - 4 signal modules. Signal modules are compatible with Ba15d or LED light bulbs. ModulSignal 70mm series LED bulbs consist of 30 SMD LED bulbs with 20mCd luminosity. The LED modules are highly recommended for demanding environments due to long service life.