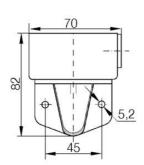

## SIGNAL TOWER MODULSIGNAL 70 MM

220502405 SLB RED BLINK 12-24V AC/DC

- Modular
- IP65 rated
- Temperature range -25 °C...+70 °C