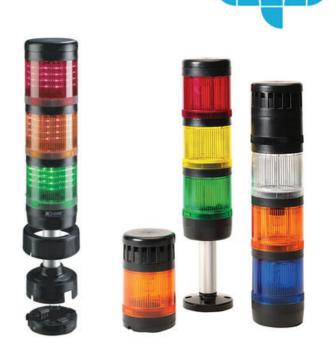

## SIGNAL TOWER MODULSIGNAL 70 MM

220505405 SLB/blue/flashing/12-24V AC/DC

- Modular
- IP65 rated
- Temperature range -25 °C...+70 °C

## PRODUCT DESCRIPTION

Modular signal towers consisting of up to 5 modules. Sound or combi module can be installed as is or with 1 - 4 signal modules. Signal modules are compatible with Ba15d or LED light bulbs. ModulSignal 70mm series LED bulbs consist of 30 SMD LED bulbs with 20mCd luminosity. The LED modules are highly recommended for demanding environments due to long service life.