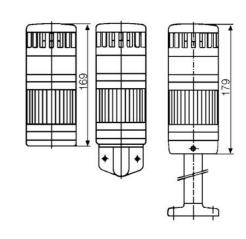

## SIGNAL TOWER MODULSIGNAL 70 MM

220505405 SLB/blue/flashing/12-24V AC/DC

- Modular
- IP65 rated
- Temperature range -25 °C...+70 °C

## PRODUCT DESCRIPTION

Modular signal towers consisting of up to 5 modules. Sound or combi module can be installed as is or with 1 - 4 signal modules. Signal modules are compatible with Ba15d or LED light bulbs. ModulSignal 70mm series LED bulbs consist of 30 SMD LED bulbs with 20mCd luminosity. The LED modules are highly recommended for demanding environments due to long service life.

The modules are easy to assemble and maintain. A broken light light bulb can be changed without having to disassemble the whole tower. The modules and the base are protected so all maintanance procedures can be done even with the power switched on. The base includes a 6 pole connector numbered from 0 to 5.