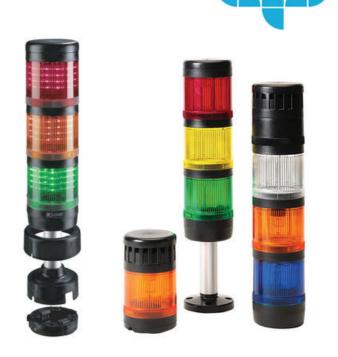

## SIGNAL TOWER MODULSIGNAL 70 MM

220506405 SLB/green/flashing/12-24V AC/DC

- Modular
- IP65 rated
- Temperature range -25 °C...+70 °C

## PRODUCT DESCRIPTION

Modular signal towers consisting of up to 5 modules. Sound or combi module can be installed as is or with 1 - 4 signal modules. Signal modules are compatible with Ba15d or LED light bulbs. ModulSignal 70mm series LED bulbs consist of 30 SMD LED bulbs with 20mCd luminosity. The LED modules are highly recommended for demanding environments due to long service life.