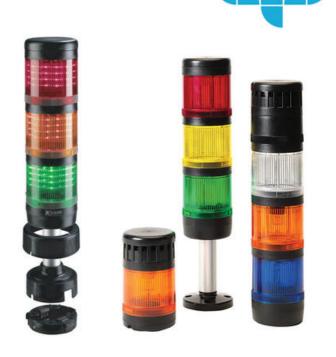

## PRODUCT DESCRIPTION

Modular signal towers consisting of up to 5 modules. Sound or combi module can be installed as is or with 1 - 4 signal modules. Signal modules are compatible with Ba15d or LED light bulbs. ModulSignal 70mm series LED bulbs consist of 30 SMD LED bulbs with 20mCd luminosity. The LED modules are highly recommended for demanding environments due to long service life.

The modules are easy to assemble and maintain. A broken light light bulb can be changed without having to disassemble the whole tower. The modules and the base are protected so all maintanance procedures can be done even with the power switched on. The base includes a 6 pole connector numbered from 0 to 5.