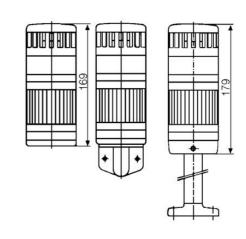

## SIGNAL TOWER MODULSIGNAL 70 MM

220507405 SLB/yellow/flashing/12-24V AC/DC

- Modular
- IP65 rated
- Temperature range -25 °C...+70 °C

## PRODUCT DESCRIPTION

Modular signal towers consisting of up to 5 modules. Sound or combi module can be installed as is or with 1 - 4 signal modules. Signal modules are compatible with Ba15d or LED light bulbs. ModulSignal 70mm series LED bulbs consist of 30 SMD LED bulbs with 20mCd luminosity. The LED modules are highly recommended for demanding environments due to long service life.

The modules are easy to assemble and maintain. A broken light light bulb can be changed without having to disassemble the whole tower. The modules and the base are protected so all maintanance procedures can be done even with the power switched on. The base includes a 6 pole connector numbered from 0 to 5.