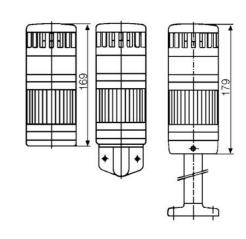

## SIGNAL TOWER MODULSIGNAL 70 MM

220501313 SLB/amber/flashing/230V

- Modular
- IP65 rated
- Temperature range -25 °C...+70 °C

## PRODUCT DESCRIPTION

Modular signal towers consisting of up to 5 modules. Sound or combi module can be installed as is or with 1 - 4 signal modules. Signal modules are compatible with Ba15d or LED light bulbs. ModulSignal 70mm series LED bulbs consist of 30 SMD LED bulbs with 20mCd luminosity. The LED modules are highly recommended for demanding environments due to long service life.

The modules are easy to assemble and maintain. A broken light light bulb can be changed without having to disassemble the whole tower. The modules and the base are protected so all maintanance procedures can be done even with the power switched on. The base includes a 6 pole connector numbered from 0 to 5.