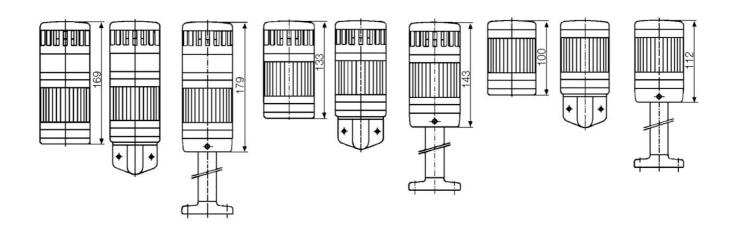

## SIGNAL TOWER MODULSIGNAL 70 MM

220501313 SLB/amber/flashing/230V

- Modular
- IP65 rated
- Temperature range -25 °C...+70 °C

## PRODUCT DESCRIPTION

Modular signal towers consisting of up to 5 modules. Sound or combi module can be installed as is or with 1 - 4 signal modules. Signal modules are compatible with Ba15d or LED light bulbs. ModulSignal 70mm series LED bulbs consist of 30 SMD LED bulbs with 20mCd luminosity. The LED modules are highly recommended for demanding environments due to long service life.