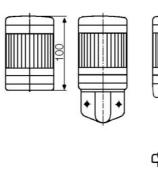

## PRODUCT DESCRIPTION

Modular signal towers consisting of up to 5 modules. Sound or combi module can be installed as is or with 1 - 4 signal modules. Signal modules are compatible with Ba15d or LED light bulbs. ModulSignal 70mm series LED bulbs consist of 30 SMD LED bulbs with 20mCd luminosity. The LED modules are highly recommended for demanding environments due to long service life.