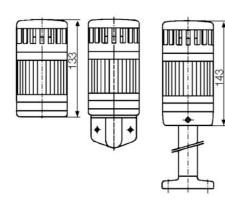

## PRODUCT DESCRIPTION

Modular signal towers consisting of up to 5 modules. Sound or combi module can be installed as is or with 1 - 4 signal modules. Signal modules are compatible with Ba15d or LED light bulbs. ModulSignal 70mm series LED bulbs consist of 30 SMD LED bulbs with 20mCd luminosity. The LED modules are highly recommended for demanding environments due to long service life.