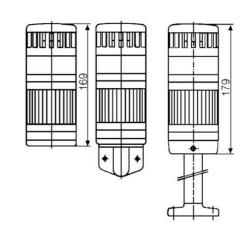

## SIGNAL TOWER MODULSIGNAL 70 MM

220502313 SLB/red/flashing/230V

- Modular
- IP65 rated
- Temperature range -25 °C...+70 °C

## PRODUCT DESCRIPTION

Modular signal towers consisting of up to 5 modules. Sound or combi module can be installed as is or with 1 - 4 signal modules. Signal modules are compatible with Ba15d or LED light bulbs. ModulSignal 70mm series LED bulbs consist of 30 SMD LED bulbs with 20mCd luminosity. The LED modules are highly recommended for demanding environments due to long service life.