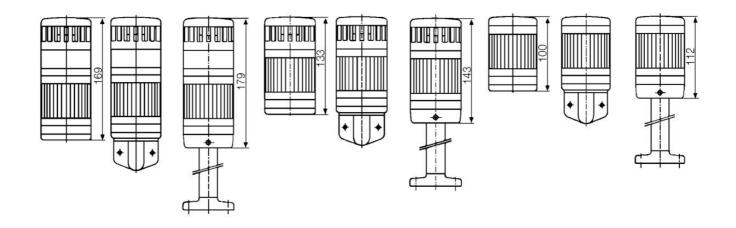

## PRODUCT DESCRIPTION

Modular signal towers consisting of up to 5 modules. Sound or combi module can be installed as is or with 1 - 4 signal modules. Signal modules are compatible with Ba15d or LED light bulbs. ModulSignal 70mm series LED bulbs consist of 30 SMD LED bulbs with 20mCd luminosity. The LED modules are highly recommended for demanding environments due to long service life.

The modules are easy to assemble and maintain. A broken light light bulb can be changed without having to disassemble the whole tower. The modules and the base are protected so all maintanance procedures can be done even with the power switched on. The base includes a 6 pole connector numbered from 0 to 5.