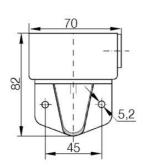

## SIGNAL TOWER MODULSIGNAL 70 MM

220502313 SLB/red/flashing/230V

- Modular
- IP65 rated
- Temperature range -25 °C...+70 °C