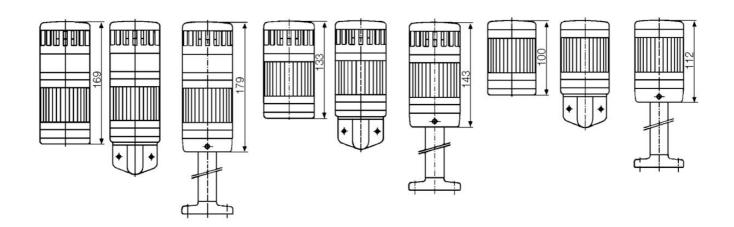

## SIGNAL TOWER MODULSIGNAL 70 MM

220504313 SLB/CLEAR/BLINK/230V

- Modular
- IP65 rated
- Temperature range -25 °C...+70 °C

## PRODUCT DESCRIPTION

Modular signal towers consisting of up to 5 modules. Sound or combi module can be installed as is or with 1 - 4 signal modules. Signal modules are compatible with Ba15d or LED light bulbs. ModulSignal 70mm series LED bulbs consist of 30 SMD LED bulbs with 20mCd luminosity. The LED modules are highly recommended for demanding environments due to long service life.