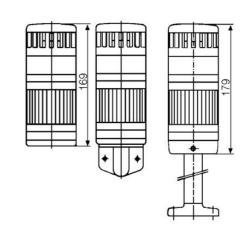

## SIGNAL TOWER MODULSIGNAL 70 MM

220504313 SLB/CLEAR/BLINK/230V

- Modular
- IP65 rated
- Temperature range -25 °C...+70 °C

## PRODUCT DESCRIPTION

Modular signal towers consisting of up to 5 modules. Sound or combi module can be installed as is or with 1 - 4 signal modules. Signal modules are compatible with Ba15d or LED light bulbs. ModulSignal 70mm series LED bulbs consist of 30 SMD LED bulbs with 20mCd luminosity. The LED modules are highly recommended for demanding environments due to long service life.

The modules are easy to assemble and maintain. A broken light light bulb can be changed without having to disassemble the whole tower. The modules and the base are protected so all maintanance procedures can be done even with the power switched on. The base includes a 6 pole connector numbered from 0 to 5.