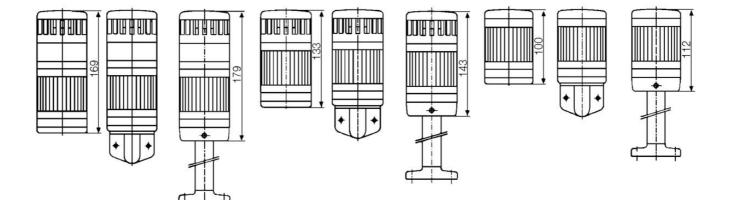

## SIGNAL TOWER MODULSIGNAL 70 MM

220506313 SLB/green/flashing/230V

- Modular
- IP65 rated
- Temperature range -25 °C...+70 °C

## PRODUCT DESCRIPTION

Modular signal towers consisting of up to 5 modules. Sound or combi module can be installed as is or with 1 - 4 signal modules. Signal modules are compatible with Ba15d or LED light bulbs. ModulSignal 70mm series LED bulbs consist of 30 SMD LED bulbs with 20mCd luminosity. The LED modules are highly recommended for demaniding environments due to long service life.