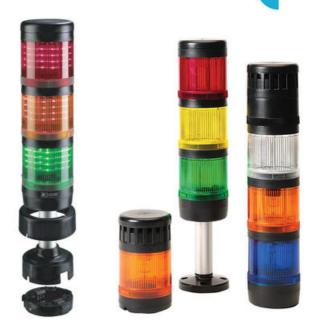

## SIGNAL TOWER MODULSIGNAL 70 MM

220506313 SLB/green/flashing/230V

- Modular
- IP65 rated
- Temperature range -25 °C...+70 °C

## PRODUCT DESCRIPTION

Modular signal towers consisting of up to 5 modules. Sound or combi module can be installed as is or with 1 - 4 signal modules. Signal modules are compatible with Ba15d or LED light bulbs. ModulSignal 70mm series LED bulbs consist of 30 SMD LED bulbs with 20mCd luminosity. The LED modules are highly recommended for demaniding environments due to long service life.