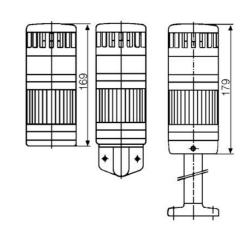

## SIGNAL TOWER MODULSIGNAL 70 MM

220507313 SLB/yellow/flashing/230V

- Modular
- IP65 rated
- Temperature range -25 °C...+70 °C

## PRODUCT DESCRIPTION

Modular signal towers consisting of up to 5 modules. Sound or combi module can be installed as is or with 1 - 4 signal modules. Signal modules are compatible with Ba15d or LED light bulbs. ModulSignal 70mm series LED bulbs consist of 30 SMD LED bulbs with 20mCd luminosity. The LED modules are highly recommended for demanding environments due to long service life.

The modules are easy to assemble and maintain. A broken light light bulb can be changed without having to disassemble the whole tower. The modules and the base are protected so all maintanance procedures can be done even with the power switched on. The base includes a 6 pole connector numbered from 0 to 5.