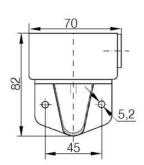

## SIGNAL TOWER MODULSIGNAL 70 MM

220507313 SLB/yellow/flashing/230V

- Modular
- IP65 rated
- Temperature range -25 °C...+70 °C