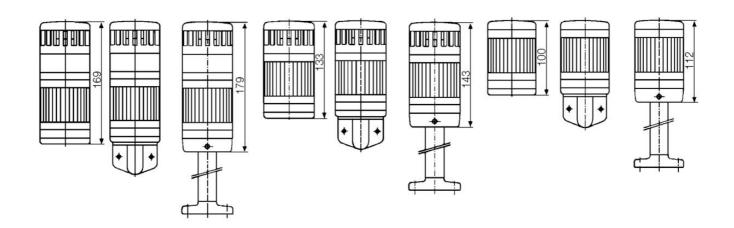

## PRODUCT DESCRIPTION

Modular signal towers consisting of up to 5 modules. Sound or combi module can be installed as is or with 1 - 4 signal modules. Signal modules are compatible with Ba15d or LED light bulbs. ModulSignal 70mm series LED bulbs consist of 30 SMD LED bulbs with 20mCd luminosity. The LED modules are highly recommended for demanding environments due to long service life.