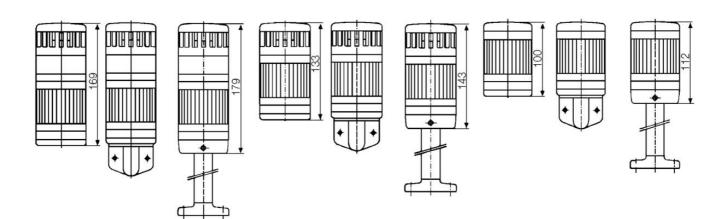

## PRODUCT DESCRIPTION

Modular signal towers consisting of up to 5 modules. Sound or combi module can be installed as is or with 1 - 4 signal modules. Signal modules are compatible with Ba15d or LED light bulbs. ModulSignal 70mm series LED bulbs consist of 30 SMD LED bulbs with 20mCd luminosity. The LED modules are highly recommended for demanding environments due to long service life.