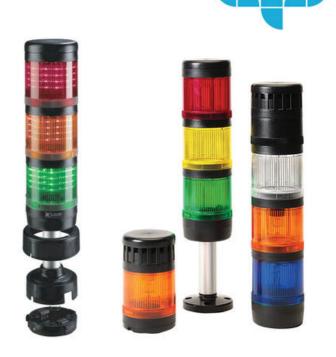

## PRODUCT DESCRIPTION

Modular signal towers consisting of up to 5 modules. Sound or combi module can be installed as is or with 1 - 4 signal modules. Signal modules are compatible with Ba15d or LED light bulbs. ModulSignal 70mm series LED bulbs consist of 30 SMD LED bulbs with 20mCd luminosity. The LED modules are highly recommended for demanding environments due to long service life.

The modules are easy to assemble and maintain. A broken light light bulb can be changed without having to disassemble the whole tower. The modules and the base are protected so all maintanance procedures can be done even with the power switched on. The base includes a 6 pole connector numbered from 0 to 5.