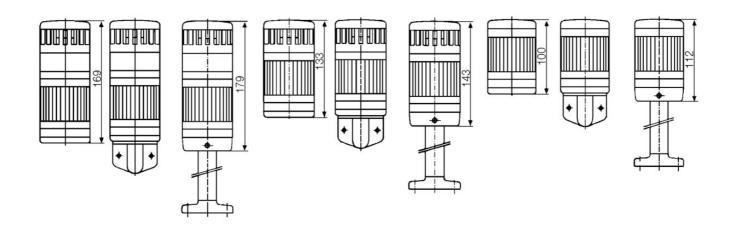

## PRODUCT DESCRIPTION

Modular signal towers consisting of up to 5 modules. Sound or combi module can be installed as is or with 1 - 4 signal modules. Signal modules are compatible with Ba15d or LED light bulbs. ModulSignal 70mm series LED bulbs consist of 30 SMD LED bulbs with 20mCd luminosity. The LED modules are highly recommended for demanding environments due to long service life.