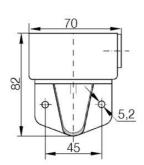

CLEAR STROBE 24VAC/DC

- Modular
- IP65 rated
- Temperature range -25 °C...+70 °C



## PRODUCT DESCRIPTION

Modular signal towers consisting of up to 5 modules. Sound or combi module can be installed as is or with 1 - 4 signal modules. Signal modules are compatible with Ba15d or LED light bulbs. ModulSignal 70mm series LED bulbs consist of 30 SMD LED bulbs with 20mCd luminosity. The LED modules are highly recommended for demanding environments due to long service life.

The modules are easy to assemble and maintain. A broken light light bulb can be changed without having to disassemble the whole tower. The modules and the base are protected so all maintanance procedures can be done even with the power switched on. The base includes a 6 pole connector numbered from 0 to 5.