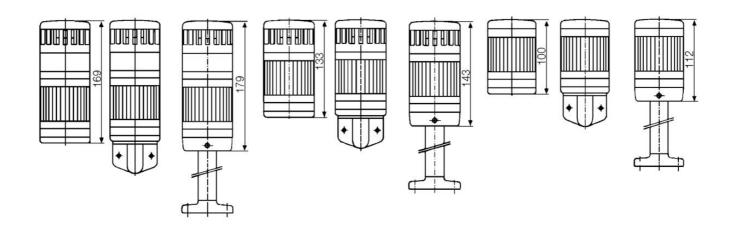

## SIGNAL TOWER MODULSIGNAL 70 MM

230504405 SLF CLEAR STROBE 24VAC/DC

- Modular
- IP65 rated
- Temperature range -25 °C...+70 °C

## PRODUCT DESCRIPTION

Modular signal towers consisting of up to 5 modules. Sound or combi module can be installed as is or with 1 - 4 signal modules. Signal modules are compatible with Ba15d or LED light bulbs. ModulSignal 70mm series LED bulbs consist of 30 SMD LED bulbs with 20mCd luminosity. The LED modules are highly recommended for demanding environments due to long service life.