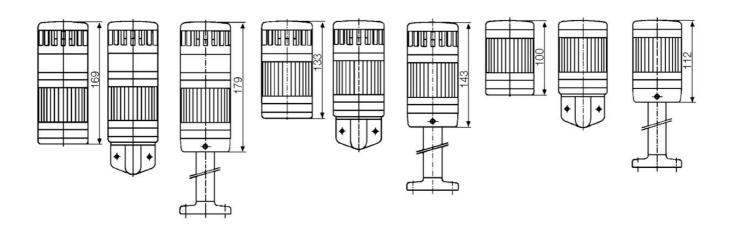

## SIGNAL TOWER MODULSIGNAL 70 MM

230505405 SLF BLUE STROBE 24VAC/DC

- Modular
- IP65 rated
- Temperature range -25 °C...+70 °C

## PRODUCT DESCRIPTION

Modular signal towers consisting of up to 5 modules. Sound or combi module can be installed as is or with 1 - 4 signal modules. Signal modules are compatible with Ba15d or LED light bulbs. ModulSignal 70mm series LED bulbs consist of 30 SMD LED bulbs with 20mCd luminosity. The LED modules are highly recommended for demanding environments due to long service life.