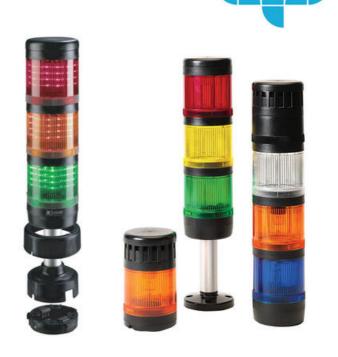

## PRODUCT DESCRIPTION

Modular signal towers consisting of up to 5 modules. Sound or combi module can be installed as is or with 1 - 4 signal modules. Signal modules are compatible with Ba15d or LED light bulbs. ModulSignal 70mm series LED bulbs consist of 30 SMD LED bulbs with 20mCd luminosity. The LED modules are highly recommended for demanding environments due to long service life.

The modules are easy to assemble and maintain. A broken light light bulb can be changed without having to disassemble the whole tower. The modules and the base are protected so all maintanance procedures can be done even with the power switched on. The base includes a 6 pole connector numbered from 0 to 5.