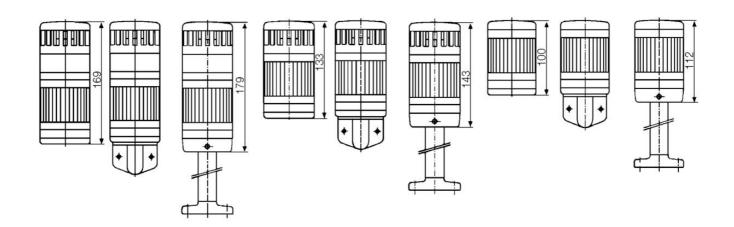

## SIGNAL TOWER MODULSIGNAL 70 MM

230506405 SLF GREEN STROBE 24VAC/DC

- Modular
- IP65 rated
- Temperature range -25 °C...+70 °C

## PRODUCT DESCRIPTION

Modular signal towers consisting of up to 5 modules. Sound or combi module can be installed as is or with 1 - 4 signal modules. Signal modules are compatible with Ba15d or LED light bulbs. ModulSignal 70mm series LED bulbs consist of 30 SMD LED bulbs with 20mCd luminosity. The LED modules are highly recommended for demanding environments due to long service life.