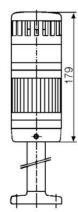

## PRODUCT DESCRIPTION

Modular signal towers consisting of up to 5 modules. Sound or combi module can be installed as is or with 1 - 4 signal modules. Signal modules are compatible with Ba15d or LED light bulbs. ModulSignal 70mm series LED bulbs consist of 30 SMD LED bulbs with 20mCd luminosity. The LED modules are highly recommended for demaniding environments due to long service life.

The modules are easy to assemble and maintain. A broken light light bulb can be changed without having to disassemble the whole tower. The modules and the base are protected so all maintanance procedures can be done even with the power switched on. The base includes a 6 pole connector numbered from 0 to 5.