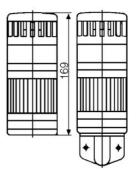

## PRODUCT DESCRIPTION

Modular signal towers consisting of up to 5 modules. Sound or combi module can be installed as is or with 1 - 4 signal modules. Signal modules are compatible with Ba15d or LED light bulbs. ModulSignal 70mm series LED bulbs consist of 30 SMD LED bulbs with 20mCd luminosity. The LED modules are highly recommended for demaniding environments due to long service life.

The modules are easy to assemble and maintain. A broken light light bulb can be changed without having to disassemble the whole tower. The modules and the base are protected so all maintanance procedures can be done even with the power switched on. The base includes a 6 pole connector numbered from 0 to 5.