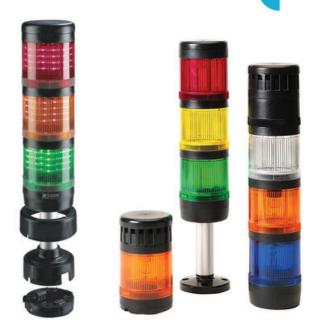

## PRODUCT DESCRIPTION

Modular signal towers consisting of up to 5 modules. Sound or combi module can be installed as is or with 1 - 4 signal modules. Signal modules are compatible with Ba15d or LED light bulbs. ModulSignal 70mm series LED bulbs consist of 30 SMD LED bulbs with 20mCd luminosity. The LED modules are highly recommended for demaniding environments due to long service life.

The modules are easy to assemble and maintain. A broken light light bulb can be changed without having to disassemble the whole tower. The modules and the base are protected so all maintanance procedures can be done even with the power switched on. The base includes a 6 pole connector numbered from 0 to 5.