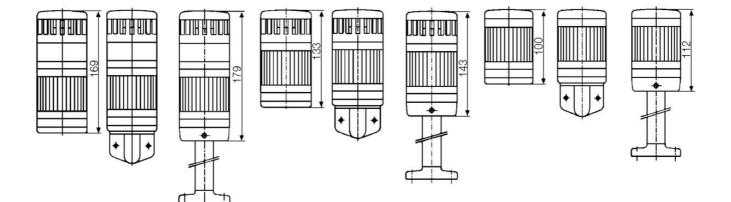

## PRODUCT DESCRIPTION

Modular signal towers consisting of up to 5 modules. Sound or combi module can be installed as is or with 1 - 4 signal modules. Signal modules are compatible with Ba15d or LED light bulbs. ModulSignal 70mm series LED bulbs consist of 30 SMD LED bulbs with 20mCd luminosity. The LED modules are highly recommended for demaniding environments due to long service life.